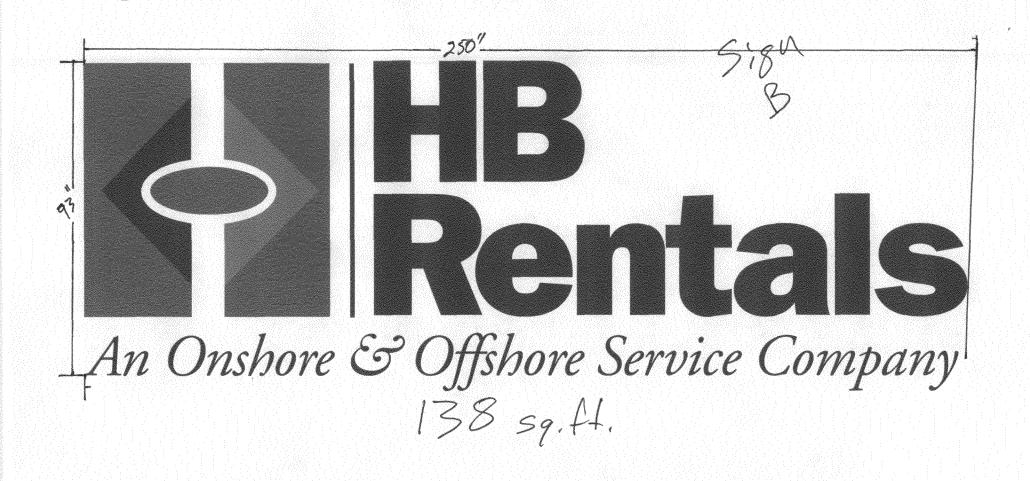

| BUSINESS NAME HB Rentals STREET ADDRESS 598 23/2 Rd PROPERTY OWNER Redla-ds Parkway LLC                                                                                                                                                                                                                                                                                                                                                                                                                                                                                                               | CONTRACTOR Bud's 3; cus LICENSE NO. 2070/7/ ADDRESS 1040 PHK.L TELEPHONE NO. 245-7700 CONTACT PERSON TODO |  |
|-------------------------------------------------------------------------------------------------------------------------------------------------------------------------------------------------------------------------------------------------------------------------------------------------------------------------------------------------------------------------------------------------------------------------------------------------------------------------------------------------------------------------------------------------------------------------------------------------------|-----------------------------------------------------------------------------------------------------------|--|
| 1. FLUSH WALL   2 Square Feet per Linear Foot of Building Façade                                                                                                                                                                                                                                                                                                                                                                                                                                                                                                                                      |                                                                                                           |  |
| [ ] Existing Externally or Internally Illuminated – No Change in El                                                                                                                                                                                                                                                                                                                                                                                                                                                                                                                                   | ectrical Service Mon-Illuminated                                                                          |  |
| (1-4) Area of Proposed Sign: 12,5 Square Feet (1-3) Building Façade: 50 Linear Feet (4) Street Frontage: 321 Linear Feet (2-4) Height to Top of Sign: 13 Feet  Building Facade Direction: North South East West Name of Street: 23/2  Clearance to Grade: Feet                                                                                                                                                                                                                                                                                                                                        |                                                                                                           |  |
| EXISTING SIGNAGE/TYPE:                                                                                                                                                                                                                                                                                                                                                                                                                                                                                                                                                                                | FOR OFFICE USE ONLY                                                                                       |  |
| Flush wall (Sign A) 82 sq.                                                                                                                                                                                                                                                                                                                                                                                                                                                                                                                                                                            | Ft. Signage Allowed on Parcel:                                                                            |  |
| Sq.                                                                                                                                                                                                                                                                                                                                                                                                                                                                                                                                                                                                   | Ft. Building 100 Sq. Ft.                                                                                  |  |
| Sq.                                                                                                                                                                                                                                                                                                                                                                                                                                                                                                                                                                                                   | 0.40                                                                                                      |  |
| Total Existing: Sq.                                                                                                                                                                                                                                                                                                                                                                                                                                                                                                                                                                                   | 240                                                                                                       |  |
| COMMENTS:                                                                                                                                                                                                                                                                                                                                                                                                                                                                                                                                                                                             |                                                                                                           |  |
|                                                                                                                                                                                                                                                                                                                                                                                                                                                                                                                                                                                                       |                                                                                                           |  |
| NOTE: No sign may exceed 300 square feet. A separate sign permit is required for each sign. Attach a sketch, to scale, of proposed and existing signage including types, dimensions and lettering. Attach a plot plan, to scale, showing: abutting streets, alleys, easements, driveways, encroachments, property lines, distances from existing buildings to proposed signs and required setbacks. Roof signs shall be manufactured such that no guy wires, braces or supports shall be visible.  I hereby attest that the information on this form and the attached sketches are true and accurate. |                                                                                                           |  |
| Applicant's Signature Date Con                                                                                                                                                                                                                                                                                                                                                                                                                                                                                                                                                                        | nmunity Development Approval  Date                                                                        |  |
|                                                                                                                                                                                                                                                                                                                                                                                                                                                                                                                                                                                                       |                                                                                                           |  |

## Rantas

An Onshore & Offshore Service Company 621/2 sq.ft.

SUPERIOR GY SERVICES COMPANY 241/z sq.ft, ENERGY

ASUPERIOR ENERGY SERVICES COMPANY

54/2 sq. H.