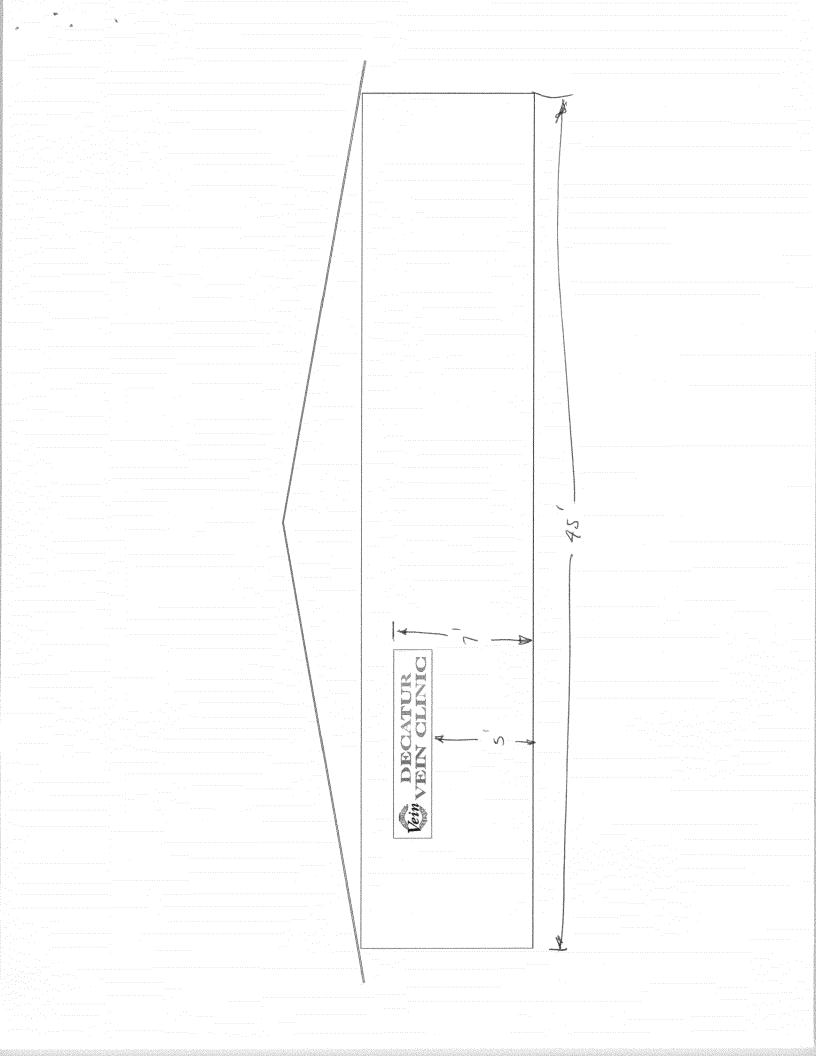

| Grand Junction<br>COLORADO<br>Sign Permit<br>Community Development Department<br>250 North 5 <sup>th</sup> Street<br>Grand Junction CO 81501<br>Phone: (970) 244-1430 FAX (970) 256-403                                                                                                                                                                                                                                                                                                                                        | Permit No<br>Date Submitted $3/38/3007$<br>Fee \$ $25.00$<br>Zone                                                                                                                        |  |  |  |  |
|--------------------------------------------------------------------------------------------------------------------------------------------------------------------------------------------------------------------------------------------------------------------------------------------------------------------------------------------------------------------------------------------------------------------------------------------------------------------------------------------------------------------------------|------------------------------------------------------------------------------------------------------------------------------------------------------------------------------------------|--|--|--|--|
| TAX SCHEDULE <u>2945 - 112 -01 -003</u><br>BUSINESS NAME <u>DEATUR VEIN (LINIC</u><br>STREET ADDRESS <u>601 (ENTER ALE</u><br>PROPERTY OWNER <u>SCUTT VINCENT</u><br>OWNER ADDRESS                                                                                                                                                                                                                                                                                                                                             | CONTRACTOR PLATINUM SIGN CO<br>LICENSENO. 2070 BCB<br>ADDRESS 2916 I-70 B<br>TELEPHONENO. 248-9677<br>CONTACT PERSON BIZIAN TAP                                                          |  |  |  |  |
| [×]       1. FLUSH WALL       2 Square Feet per Linear Foot of Building Façade         Face change only on items 2, 3 & 4       2 Square Feet per Linear Foot of Building Façade         []       2. ROOF       2 Square Feet per Linear Foot of Building Facade         []       3. PROJECTING       0.5 Square Feet per each Linear Foot of Building Facade         []       4. FREE-STANDING       2 Traffic Lanes - 0.75 Square Feet x Street Frontage         4 or more Traffic Lanes - 1.5 Square Feet x Street Frontage |                                                                                                                                                                                          |  |  |  |  |
| [] Existing Externally or Internally Illuminated - No Change in Electrical Service       [] Non-Illuminated         (1-4)       Area of Proposed Sign: <u>Zo</u> Square Feet       Square Feet         (1-3)       Building Façade: <u>BS</u> Linear Feet       Square Feet         (4)       Street Frontage: <u>BS</u> Linear Feet       Name of Street: <u>Zm4</u> : <u>6<sup>44</sup></u> (2-4)       Height to Top of Sign: <u>7</u> Feet       Clearance to Grade: <u>5'</u> Feet                                        |                                                                                                                                                                                          |  |  |  |  |
| Total Existing: 20                                                                                                                                                                                                                                                                                                                                                                                                                                                                                                             | FOR OFFICE USE ONLYSq. Ft.Signage Allowed on Parcel:Sq. Ft. $55 \neq 2$ BuildingSq. Ft. $55 \neq 7$ BuildingSq. Ft. $85 \neq 75$ Free-StandingSq. Ft.Total Allowed: $100$ Sq. Ft.Sq. Ft. |  |  |  |  |
| COMMENTS:                                                                                                                                                                                                                                                                                                                                                                                                                                                                                                                      | + ugn                                                                                                                                                                                    |  |  |  |  |

**NOTE:** No sign may exceed 300 square feet. A separate sign permit is required for each sign. Attach a sketch, to scale, of proposed and existing signage including types, dimensions and lettering. Attach a plot plan, to scale, showing: abutting streets, alleys, easements, driveways, encroachments, property lines, distances from existing buildings to proposed signs and required setbacks. Roof signs shall be manufactured such that no guy wires, braces or supports shall be visible.