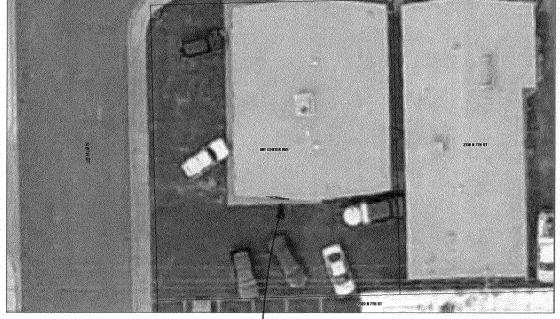

## City of Grand Junction GIS City Map © 601 Center Are.

Address Label
Air Photos
2006 Photos
Highways
Street Labels
City Limits
Grand Junction
Fruita
Palisade

Mesa County

SCALE 1:330

| 20 | 0 |      | 40 | 60 |
|----|---|------|----|----|
|    |   | FEET |    |    |
|    |   |      |    |    |
|    |   |      |    |    |

http://gis-web-fs.ci.grandjct.co.us/maps6/City\_Map1.mwf

Tuesday, March 27, 2007 12:44 PM