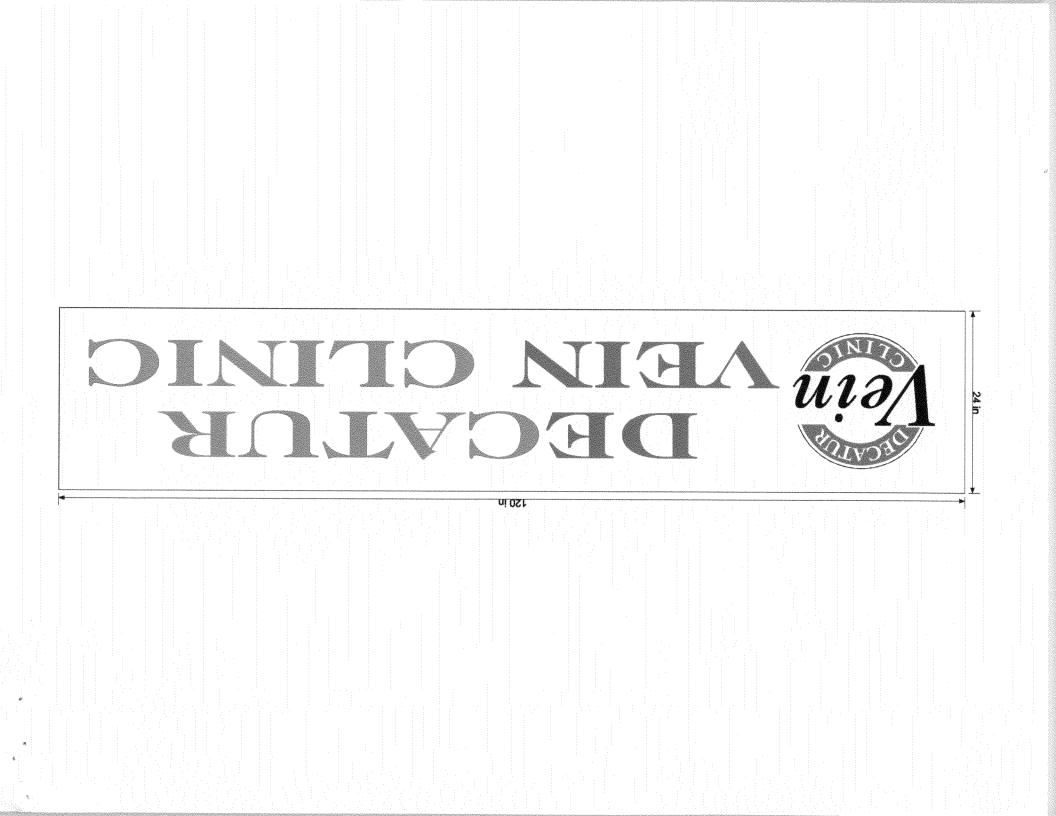

| Grand Junction<br>COLORADO<br>Sign Permit<br>Community Development Department<br>250 North 5 <sup>th</sup> Street<br>Grand Junction CO 81501<br>Phone: (970) 244-1430 FAX (970) 256-403                                                                                                                                                                                                                                                                                                                                        | Permit No<br>Date Submitted $3/38/3007$<br>Fee \$ $25.00$<br>Zone                                                                                                                        |  |  |  |  |
|--------------------------------------------------------------------------------------------------------------------------------------------------------------------------------------------------------------------------------------------------------------------------------------------------------------------------------------------------------------------------------------------------------------------------------------------------------------------------------------------------------------------------------|------------------------------------------------------------------------------------------------------------------------------------------------------------------------------------------|--|--|--|--|
| TAX SCHEDULE <u>2945 - 112 -01 -003</u><br>BUSINESS NAME <u>DEATUR VEIN (LINIC</u><br>STREET ADDRESS <u>601 (ENTER ALE</u><br>PROPERTY OWNER <u>SCUTT VINCENT</u><br>OWNER ADDRESS                                                                                                                                                                                                                                                                                                                                             | CONTRACTOR PLATINUM SIGN CO<br>LICENSENO. 2070 BCB<br>ADDRESS 2916 I-70 B<br>TELEPHONENO. 248-9677<br>CONTACT PERSON BIZIAN TAP                                                          |  |  |  |  |
| [×]       1. FLUSH WALL       2 Square Feet per Linear Foot of Building Façade         Face change only on items 2, 3 & 4       2 Square Feet per Linear Foot of Building Façade         []       2. ROOF       2 Square Feet per Linear Foot of Building Facade         []       3. PROJECTING       0.5 Square Feet per each Linear Foot of Building Facade         []       4. FREE-STANDING       2 Traffic Lanes - 0.75 Square Feet x Street Frontage         4 or more Traffic Lanes - 1.5 Square Feet x Street Frontage |                                                                                                                                                                                          |  |  |  |  |
| [] Existing Externally or Internally Illuminated - No Change in Electrical Service       [] Non-Illuminated         (1-4)       Area of Proposed Sign: <u>Zo</u> Square Feet       Square Feet         (1-3)       Building Façade: <u>BS</u> Linear Feet       Square Feet         (4)       Street Frontage: <u>BS</u> Linear Feet       Name of Street: <u>Zm4</u> : <u>6<sup>44</sup></u> (2-4)       Height to Top of Sign: <u>7</u> Feet       Clearance to Grade: <u>5'</u> Feet                                        |                                                                                                                                                                                          |  |  |  |  |
| Total Existing: 20                                                                                                                                                                                                                                                                                                                                                                                                                                                                                                             | FOR OFFICE USE ONLYSq. Ft.Signage Allowed on Parcel:Sq. Ft. $55 \neq 2$ BuildingSq. Ft. $55 \neq 7$ BuildingSq. Ft. $85 \neq 75$ Free-StandingSq. Ft.Total Allowed: $100$ Sq. Ft.Sq. Ft. |  |  |  |  |
| COMMENTS:                                                                                                                                                                                                                                                                                                                                                                                                                                                                                                                      | + ugn                                                                                                                                                                                    |  |  |  |  |

**NOTE:** No sign may exceed 300 square feet. A separate sign permit is required for each sign. Attach a sketch, to scale, of proposed and existing signage including types, dimensions and lettering. Attach a plot plan, to scale, showing: abutting streets, alleys, easements, driveways, encroachments, property lines, distances from existing buildings to proposed signs and required setbacks. Roof signs shall be manufactured such that no guy wires, braces or supports shall be visible.