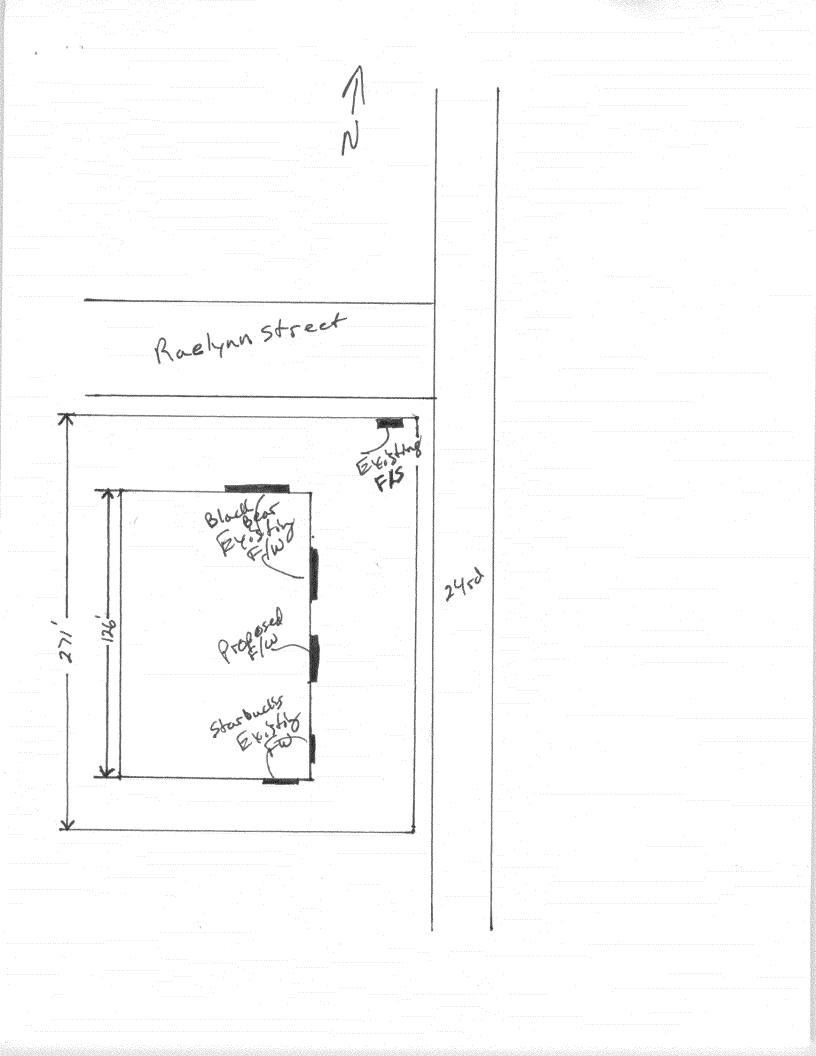

| Permit                                                                                                                                                                                                                                                                                                                                                                                |                                                                                                                                                                                                      |                                                                                                                                             |
|---------------------------------------------------------------------------------------------------------------------------------------------------------------------------------------------------------------------------------------------------------------------------------------------------------------------------------------------------------------------------------------|------------------------------------------------------------------------------------------------------------------------------------------------------------------------------------------------------|---------------------------------------------------------------------------------------------------------------------------------------------|
| Grand Junction                                                                                                                                                                                                                                                                                                                                                                        | SIGN CEARANCE<br>Community Development Department<br>250 North 5 <sup>th</sup> Street                                                                                                                | Clearance No.<br>Date Submitted $\frac{1}{\sqrt{12}/2007}$<br>Fee $\frac{25}{00}$                                                           |
| COLORADO                                                                                                                                                                                                                                                                                                                                                                              | 250 North 5" Street<br>Grand Junction CO 81501                                                                                                                                                       | Zone $\mathcal{L}-\lambda$                                                                                                                  |
|                                                                                                                                                                                                                                                                                                                                                                                       | (970) 244-1430                                                                                                                                                                                       | CUP-2005-231                                                                                                                                |
| TAX SCHEDULE       2945-654-08-002       CONTRACTOR       Bals       Sighs         BUSINESS NAME       Salon       de Sole:       LICENSE NO.       2060/05         STREET ADDRESS       624       Raelynn Studgeddress       1055       Ute Ave,         PROPERTY OWNER       Sid Squirell       TELEPHONE NO.       245 - 700         OWNER ADDRESS       CONTACT PERSON       TODP |                                                                                                                                                                                                      |                                                                                                                                             |
| 1. FLUSH WALL2 Square Feet per Linear Foot of Building Facade2. ROOF2 Square Feet per Linear Foot of Building Facade                                                                                                                                                                                                                                                                  |                                                                                                                                                                                                      |                                                                                                                                             |
| [] 3. FREE-STANDING                                                                                                                                                                                                                                                                                                                                                                   | 2 Traffic Lanes - 0.75 Square F                                                                                                                                                                      | eet x Street Frontage                                                                                                                       |
| [ ] 4. PROJECTING<br>[ ] 5. OFF-PREMISE                                                                                                                                                                                                                                                                                                                                               | 4 or more Traffic Lanes - 1.5 Sec. 5 Square Feet per each Linear<br>See #3 Spacing Requirements; 2                                                                                                   |                                                                                                                                             |
|                                                                                                                                                                                                                                                                                                                                                                                       |                                                                                                                                                                                                      |                                                                                                                                             |
| Externally Illuminated                                                                                                                                                                                                                                                                                                                                                                | [ ] Internally Illuminated                                                                                                                                                                           | [ ] Non-Illuminated                                                                                                                         |
| (1 - 5)Area of Proposed Sig(1,2,4)Building Façade:(1 - 4)Street Frontage:(2 - 5)Height to Top of Sig                                                                                                                                                                                                                                                                                  | gn: <u>17,5</u> Square Feet<br><u>26</u> Linear Feet Building Façad<br><u>71</u> Linear Feet Name of Street                                                                                          | [] Non-Illuminated<br>e Direction: North South East West<br>24 Road<br>rade:                                                                |
| (1 - 5)Area of Proposed Sig(1,2,4)Building Façade:(1 - 4)Street Frontage:(2 - 5)Height to Top of Sig                                                                                                                                                                                                                                                                                  | gn:Square Feet<br>26Linear Feet Building Façade<br>7/Linear Feet Name of Street<br>n:Feet Clearance to Gr<br>isting Off-Premise Signs within 600 Feet:                                               | [] Non-Illuminated<br>e Direction: North South East West<br>24 Road<br>rade:                                                                |
| <ul> <li>(1 - 5) Area of Proposed Sig</li> <li>(1,2,4) Building Façade:</li> <li>(1 - 4) Street Frontage:</li> <li>(2 - 5) Height to Top of Sig</li> <li>(5) Distance from all Existence</li> </ul>                                                                                                                                                                                   | gn:Square Feet<br>26Linear Feet Building Façade<br>7/Linear Feet Name of Street:<br>n:Feet Clearance to Gr<br>isting Off-Premise Signs within 600 Feet:<br>& SQUARE FOOTAGE:                         | [] Non-Illuminated<br>e Direction: North South East West<br>24 Road<br>rade:Feet<br>Feet                                                    |
| <ul> <li>(1 - 5) Area of Proposed Sig</li> <li>(1,2,4) Building Façade:</li> <li>(1 - 4) Street Frontage:</li> <li>(2 - 5) Height to Top of Sig</li> <li>(5) Distance from all Existence</li> </ul> EXISTING SIGNAGE/TYPE a                                                                                                                                                           | gn:Square Feet<br>26Linear Feet Building Façade<br>7/Linear Feet Name of Street<br>n:Feet Clearance to Gristing Off-Premise Signs within 600 Feet:<br>& SQUARE FOOTAGE:<br>Sq. Ft.                   | [] Non-Illuminated     e Direction:   24   Road     rade:   10   Feet     Feet     For OFFICE USE ONLY   Signage Allowed on Parcel for ROW: |
| (1 - 5)Area of Proposed Sig(1,2,4)Building Façade:(1 - 4)Street Frontage:(2 - 5)Height to Top of Sig(5)Distance from all ExiEXISTING SIGNAGE/TYPE AFree standingFree standingFlush Wall                                                                                                                                                                                               | gn:Square Feet<br>26Linear Feet Building Façade<br>7/Linear Feet Name of Street:<br>n:Feet Clearance to Gr<br>isting Off-Premise Signs within 600 Feet:<br>& SQUARE FOOTAGE:                         | [] Non-Illuminated                                                                                                                          |
| (1 - 5)Area of Proposed Sig(1,2,4)Building Façade:(1 - 4)Street Frontage:(2 - 5)Height to Top of Sig(5)Distance from all ExiEXISTING SIGNAGE/TYPE AFree standingFree standingFlush Wall                                                                                                                                                                                               | gn:Square Feet<br>26Linear Feet Building Façada<br>7/Linear Feet Name of Street<br>n:Feet Clearance to Gr<br>isting Off-Premise Signs within 600 Feet:<br>& SQUARE FOOTAGE:<br>\$Sq. Ft.<br>5Sq. Ft. | [] Non-Illuminated                                                                                                                          |

**NOTE:** No sign may exceed 300 square feet. A separate sign clearance is required for each sign. Attach a sketch, to scale, of proposed and existing signage including types, dimensions and lettering. Attach a plot plan, to scale, showing: abutting streets, alleys, easements, driveways, encroachments, property lines, distances from existing buildings to proposed signs and required setbacks. <u>A SEPARATE</u> <u>PERMIT FROM THE BUILDING DEPARTMENT IS ALSO REQUIRED.</u>