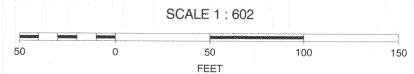

| Permit                                                                                                                                                                                                                                                                                                                                                                                |                                                                                                                                                                                                      |                                                                                                                                             |
|---------------------------------------------------------------------------------------------------------------------------------------------------------------------------------------------------------------------------------------------------------------------------------------------------------------------------------------------------------------------------------------|------------------------------------------------------------------------------------------------------------------------------------------------------------------------------------------------------|---------------------------------------------------------------------------------------------------------------------------------------------|
| Grand Junction                                                                                                                                                                                                                                                                                                                                                                        | SIGN CEARANCE<br>Community Development Department<br>250 North 5 <sup>th</sup> Street                                                                                                                | Clearance No.<br>Date Submitted $\frac{1}{\sqrt{12}/2007}$<br>Fee $\frac{25}{00}$                                                           |
| COLORADO                                                                                                                                                                                                                                                                                                                                                                              | 250 North 5" Street<br>Grand Junction CO 81501                                                                                                                                                       | Zone $\mathcal{L}-\lambda$                                                                                                                  |
|                                                                                                                                                                                                                                                                                                                                                                                       | (970) 244-1430                                                                                                                                                                                       | CUP-2005-231                                                                                                                                |
| TAX SCHEDULE       2945-654-08-002       CONTRACTOR       Bals       Sighs         BUSINESS NAME       Salon       de Sole:       LICENSE NO.       2060/05         STREET ADDRESS       624       Raelynn Studgeddress       1055       Ute Ave,         PROPERTY OWNER       Sid Squirell       TELEPHONE NO.       245 - 700         OWNER ADDRESS       CONTACT PERSON       TODP |                                                                                                                                                                                                      |                                                                                                                                             |
| 1. FLUSH WALL2 Square Feet per Linear Foot of Building Facade2. ROOF2 Square Feet per Linear Foot of Building Facade                                                                                                                                                                                                                                                                  |                                                                                                                                                                                                      |                                                                                                                                             |
| [] 3. FREE-STANDING                                                                                                                                                                                                                                                                                                                                                                   | 2 Traffic Lanes - 0.75 Square F                                                                                                                                                                      | eet x Street Frontage                                                                                                                       |
| [ ] 4. PROJECTING<br>[ ] 5. OFF-PREMISE                                                                                                                                                                                                                                                                                                                                               | 4 or more Traffic Lanes - 1.5 Sec. 5 Square Feet per each Linear<br>See #3 Spacing Requirements; 2                                                                                                   |                                                                                                                                             |
|                                                                                                                                                                                                                                                                                                                                                                                       |                                                                                                                                                                                                      |                                                                                                                                             |
| Externally Illuminated                                                                                                                                                                                                                                                                                                                                                                | [ ] Internally Illuminated                                                                                                                                                                           | [ ] Non-Illuminated                                                                                                                         |
| (1 - 5)Area of Proposed Sig(1,2,4)Building Façade:(1 - 4)Street Frontage:(2 - 5)Height to Top of Sig                                                                                                                                                                                                                                                                                  | gn: <u>17,5</u> Square Feet<br><u>26</u> Linear Feet Building Façad<br><u>71</u> Linear Feet Name of Street                                                                                          | [] Non-Illuminated<br>e Direction: North South East West<br>24 Road<br>rade:                                                                |
| (1 - 5)Area of Proposed Sig(1,2,4)Building Façade:(1 - 4)Street Frontage:(2 - 5)Height to Top of Sig                                                                                                                                                                                                                                                                                  | gn:Square Feet<br>26Linear Feet Building Façade<br>7/Linear Feet Name of Street<br>n:Feet Clearance to Gr<br>isting Off-Premise Signs within 600 Feet:                                               | [] Non-Illuminated<br>e Direction: North South East West<br>24 Road<br>rade:                                                                |
| <ul> <li>(1 - 5) Area of Proposed Sig</li> <li>(1,2,4) Building Façade:</li> <li>(1 - 4) Street Frontage:</li> <li>(2 - 5) Height to Top of Sig</li> <li>(5) Distance from all Existence</li> </ul>                                                                                                                                                                                   | gn:Square Feet<br>26Linear Feet Building Façade<br>7/Linear Feet Name of Street:<br>n:Feet Clearance to Gr<br>isting Off-Premise Signs within 600 Feet:<br>& SQUARE FOOTAGE:                         | [] Non-Illuminated<br>e Direction: North South East West<br>24 Road<br>rade:Feet<br>Feet                                                    |
| <ul> <li>(1 - 5) Area of Proposed Sig</li> <li>(1,2,4) Building Façade:</li> <li>(1 - 4) Street Frontage:</li> <li>(2 - 5) Height to Top of Sig</li> <li>(5) Distance from all Existence</li> </ul> EXISTING SIGNAGE/TYPE a                                                                                                                                                           | gn:Square Feet<br>26Linear Feet Building Façade<br>7/Linear Feet Name of Street<br>n:Feet Clearance to Gristing Off-Premise Signs within 600 Feet:<br>& SQUARE FOOTAGE:<br>Sq. Ft.                   | [] Non-Illuminated     e Direction:   24   Road     rade:   10   Feet     Feet     For OFFICE USE ONLY   Signage Allowed on Parcel for ROW: |
| (1 - 5)Area of Proposed Sig(1,2,4)Building Façade:(1 - 4)Street Frontage:(2 - 5)Height to Top of Sig(5)Distance from all ExiEXISTING SIGNAGE/TYPE AFree standingFree standingFlush Wall                                                                                                                                                                                               | gn:Square Feet<br>26Linear Feet Building Façade<br>7/Linear Feet Name of Street:<br>n:Feet Clearance to Gr<br>isting Off-Premise Signs within 600 Feet:<br>& SQUARE FOOTAGE:                         | [] Non-Illuminated                                                                                                                          |
| (1 - 5)Area of Proposed Sig(1,2,4)Building Façade:(1 - 4)Street Frontage:(2 - 5)Height to Top of Sig(5)Distance from all ExiEXISTING SIGNAGE/TYPE AFree standingFree standingFlush Wall                                                                                                                                                                                               | gn:Square Feet<br>26Linear Feet Building Façada<br>7/Linear Feet Name of Street<br>n:Feet Clearance to Gr<br>isting Off-Premise Signs within 600 Feet:<br>& SQUARE FOOTAGE:<br>\$Sq. Ft.<br>5Sq. Ft. | [] Non-Illuminated                                                                                                                          |

**NOTE:** No sign may exceed 300 square feet. A separate sign clearance is required for each sign. Attach a sketch, to scale, of proposed and existing signage including types, dimensions and lettering. Attach a plot plan, to scale, showing: abutting streets, alleys, easements, driveways, encroachments, property lines, distances from existing buildings to proposed signs and required setbacks. <u>A SEPARATE</u> <u>PERMIT FROM THE BUILDING DEPARTMENT IS ALSO REQUIRED.</u>