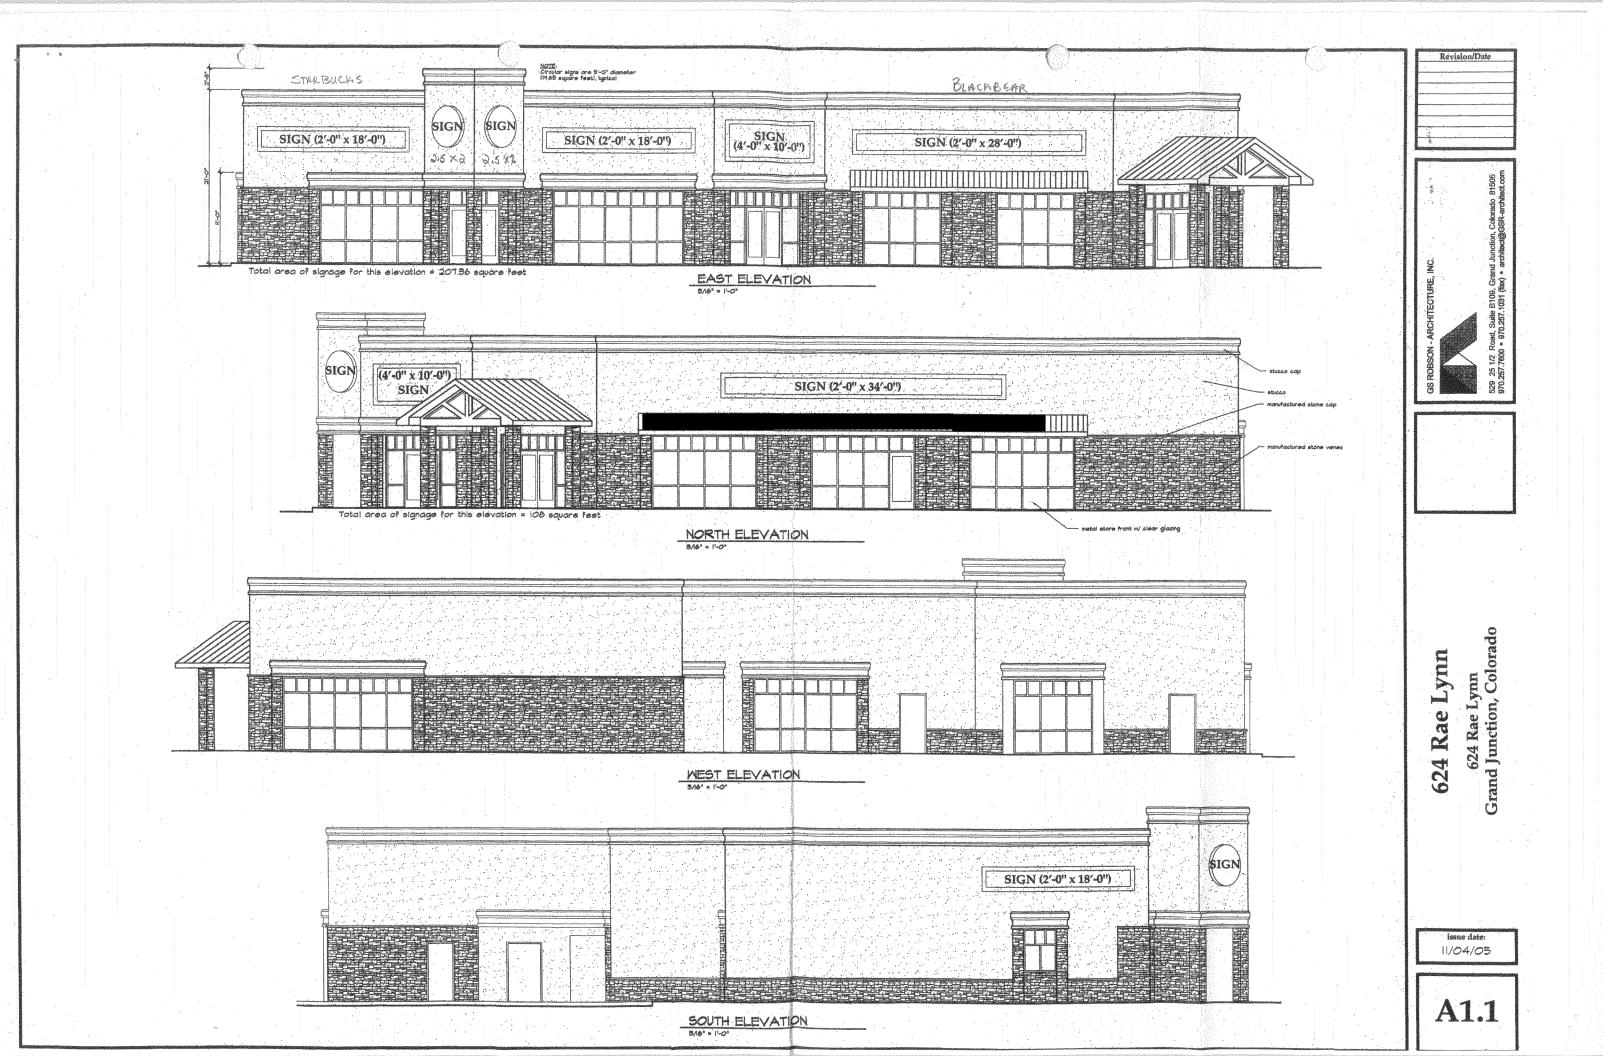

| Permit                                                                                                                                                                                                                                                                                                                                                                                |                                                                                                                                                                                                      |                                                                                                                                             |
|---------------------------------------------------------------------------------------------------------------------------------------------------------------------------------------------------------------------------------------------------------------------------------------------------------------------------------------------------------------------------------------|------------------------------------------------------------------------------------------------------------------------------------------------------------------------------------------------------|---------------------------------------------------------------------------------------------------------------------------------------------|
| Grand Junction                                                                                                                                                                                                                                                                                                                                                                        | SIGN CEARANCE<br>Community Development Department<br>250 North 5 <sup>th</sup> Street                                                                                                                | Clearance No.<br>Date Submitted $\frac{1}{\sqrt{12}/2007}$<br>Fee $\frac{25}{00}$                                                           |
| COLORADO                                                                                                                                                                                                                                                                                                                                                                              | 250 North 5" Street<br>Grand Junction CO 81501                                                                                                                                                       | Zone $\mathcal{L}-\lambda$                                                                                                                  |
|                                                                                                                                                                                                                                                                                                                                                                                       | (970) 244-1430                                                                                                                                                                                       | CUP-2005-231                                                                                                                                |
| TAX SCHEDULE       2945-654-08-002       CONTRACTOR       Bals       Sighs         BUSINESS NAME       Salon       de Sole:       LICENSE NO.       2060/05         STREET ADDRESS       624       Raelynn Studgeddress       1055       Ute Ave,         PROPERTY OWNER       Sid Squirell       TELEPHONE NO.       245 - 700         OWNER ADDRESS       CONTACT PERSON       TODP |                                                                                                                                                                                                      |                                                                                                                                             |
| 1. FLUSH WALL2 Square Feet per Linear Foot of Building Facade2. ROOF2 Square Feet per Linear Foot of Building Facade                                                                                                                                                                                                                                                                  |                                                                                                                                                                                                      |                                                                                                                                             |
| [] 3. FREE-STANDING                                                                                                                                                                                                                                                                                                                                                                   | 2 Traffic Lanes - 0.75 Square F                                                                                                                                                                      | eet x Street Frontage                                                                                                                       |
| [ ] 4. PROJECTING<br>[ ] 5. OFF-PREMISE                                                                                                                                                                                                                                                                                                                                               | 4 or more Traffic Lanes - 1.5 Sec. 5 Square Feet per each Linear<br>See #3 Spacing Requirements; 2                                                                                                   |                                                                                                                                             |
|                                                                                                                                                                                                                                                                                                                                                                                       |                                                                                                                                                                                                      |                                                                                                                                             |
| Externally Illuminated                                                                                                                                                                                                                                                                                                                                                                | [ ] Internally Illuminated                                                                                                                                                                           | [ ] Non-Illuminated                                                                                                                         |
| (1 - 5)Area of Proposed Sig(1,2,4)Building Façade:(1 - 4)Street Frontage:(2 - 5)Height to Top of Sig                                                                                                                                                                                                                                                                                  | gn: <u>17,5</u> Square Feet<br><u>26</u> Linear Feet Building Façad<br><u>71</u> Linear Feet Name of Street                                                                                          | [] Non-Illuminated<br>e Direction: North South East West<br>24 Road<br>rade:                                                                |
| (1 - 5)Area of Proposed Sig(1,2,4)Building Façade:(1 - 4)Street Frontage:(2 - 5)Height to Top of Sig                                                                                                                                                                                                                                                                                  | gn:Square Feet<br>26Linear Feet Building Façade<br>7/Linear Feet Name of Street<br>n:Feet Clearance to Gr<br>isting Off-Premise Signs within 600 Feet:                                               | [] Non-Illuminated<br>e Direction: North South East West<br>24 Road<br>rade:                                                                |
| <ul> <li>(1 - 5) Area of Proposed Sig</li> <li>(1,2,4) Building Façade:</li> <li>(1 - 4) Street Frontage:</li> <li>(2 - 5) Height to Top of Sig</li> <li>(5) Distance from all Existence</li> </ul>                                                                                                                                                                                   | gn:Square Feet<br>26Linear Feet Building Façade<br>7/Linear Feet Name of Street:<br>n:Feet Clearance to Gr<br>isting Off-Premise Signs within 600 Feet:<br>& SQUARE FOOTAGE:                         | [] Non-Illuminated<br>e Direction: North South East West<br>24 Road<br>rade:Feet<br>Feet                                                    |
| <ul> <li>(1 - 5) Area of Proposed Sig</li> <li>(1,2,4) Building Façade:</li> <li>(1 - 4) Street Frontage:</li> <li>(2 - 5) Height to Top of Sig</li> <li>(5) Distance from all Existence</li> </ul> EXISTING SIGNAGE/TYPE a                                                                                                                                                           | gn:Square Feet<br>26Linear Feet Building Façade<br>7/Linear Feet Name of Street<br>n:Feet Clearance to Gristing Off-Premise Signs within 600 Feet:<br>& SQUARE FOOTAGE:<br>Sq. Ft.                   | [] Non-Illuminated     e Direction:   24   Road     rade:   10   Feet     Feet     For OFFICE USE ONLY   Signage Allowed on Parcel for ROW: |
| (1 - 5)Area of Proposed Sig(1,2,4)Building Façade:(1 - 4)Street Frontage:(2 - 5)Height to Top of Sig(5)Distance from all ExiEXISTING SIGNAGE/TYPE AFree standingFree standingFlush Wall                                                                                                                                                                                               | gn:Square Feet<br>26Linear Feet Building Façade<br>7/Linear Feet Name of Street:<br>n:Feet Clearance to Gr<br>isting Off-Premise Signs within 600 Feet:<br>& SQUARE FOOTAGE:                         | [] Non-Illuminated                                                                                                                          |
| (1 - 5)Area of Proposed Sig(1,2,4)Building Façade:(1 - 4)Street Frontage:(2 - 5)Height to Top of Sig(5)Distance from all ExiEXISTING SIGNAGE/TYPE AFree standingFree standingFlush Wall                                                                                                                                                                                               | gn:Square Feet<br>26Linear Feet Building Façada<br>7/Linear Feet Name of Street<br>n:Feet Clearance to Gr<br>isting Off-Premise Signs within 600 Feet:<br>& SQUARE FOOTAGE:<br>\$Sq. Ft.<br>5Sq. Ft. | [] Non-Illuminated                                                                                                                          |