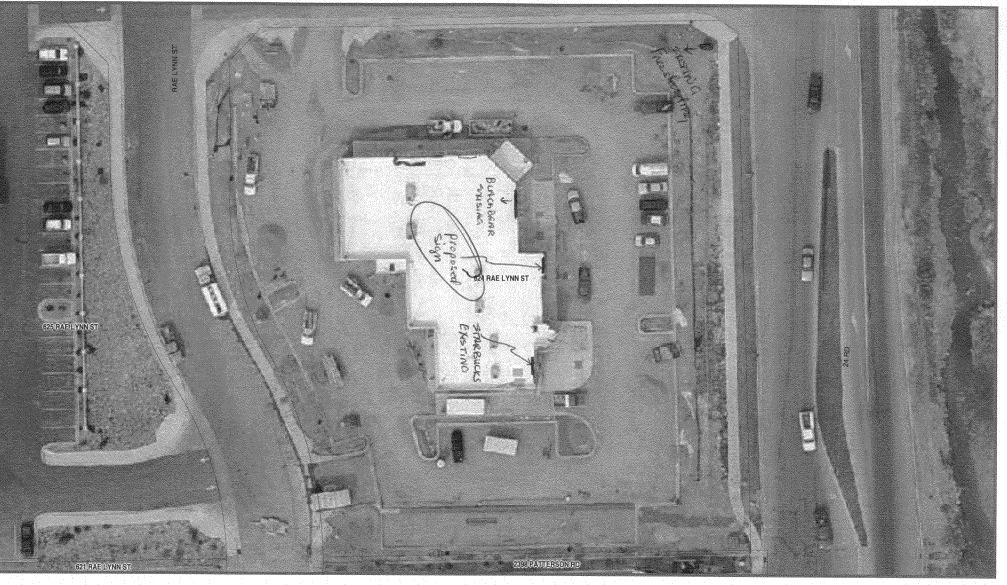

| Permit                                                                                                                                                                                                                                                                                                                                                                                |                                                                                                                                                                                                      |                                                                                                                                             |
|---------------------------------------------------------------------------------------------------------------------------------------------------------------------------------------------------------------------------------------------------------------------------------------------------------------------------------------------------------------------------------------|------------------------------------------------------------------------------------------------------------------------------------------------------------------------------------------------------|---------------------------------------------------------------------------------------------------------------------------------------------|
| Grand Junction                                                                                                                                                                                                                                                                                                                                                                        | SIGN CEARANCE<br>Community Development Department<br>250 North 5 <sup>th</sup> Street                                                                                                                | Clearance No.<br>Date Submitted $\frac{1}{\sqrt{12}/2007}$<br>Fee $\frac{25}{00}$                                                           |
| COLORADO                                                                                                                                                                                                                                                                                                                                                                              | 250 North 5" Street<br>Grand Junction CO 81501                                                                                                                                                       | Zone $\mathcal{L}-\lambda$                                                                                                                  |
|                                                                                                                                                                                                                                                                                                                                                                                       | (970) 244-1430                                                                                                                                                                                       | CUP-2005-231                                                                                                                                |
| TAX SCHEDULE       2945-654-08-002       CONTRACTOR       Bals       Sighs         BUSINESS NAME       Salon       de Sole:       LICENSE NO.       2060/05         STREET ADDRESS       624       Raelynn Studgeddress       1055       Ute Ave,         PROPERTY OWNER       Sid Squirell       TELEPHONE NO.       245 - 700         OWNER ADDRESS       CONTACT PERSON       TODP |                                                                                                                                                                                                      |                                                                                                                                             |
| 1. FLUSH WALL2 Square Feet per Linear Foot of Building Facade2. ROOF2 Square Feet per Linear Foot of Building Facade                                                                                                                                                                                                                                                                  |                                                                                                                                                                                                      |                                                                                                                                             |
| [] 3. FREE-STANDING                                                                                                                                                                                                                                                                                                                                                                   | 2 Traffic Lanes - 0.75 Square F                                                                                                                                                                      | eet x Street Frontage                                                                                                                       |
| [ ] 4. PROJECTING<br>[ ] 5. OFF-PREMISE                                                                                                                                                                                                                                                                                                                                               | 4 or more Traffic Lanes - 1.5 Sec. 5 Square Feet per each Linear<br>See #3 Spacing Requirements; 2                                                                                                   |                                                                                                                                             |
|                                                                                                                                                                                                                                                                                                                                                                                       |                                                                                                                                                                                                      |                                                                                                                                             |
| Externally Illuminated                                                                                                                                                                                                                                                                                                                                                                | [ ] Internally Illuminated                                                                                                                                                                           | [ ] Non-Illuminated                                                                                                                         |
| (1 - 5)Area of Proposed Sig(1,2,4)Building Façade:(1 - 4)Street Frontage:(2 - 5)Height to Top of Sig                                                                                                                                                                                                                                                                                  | gn: <u>17,5</u> Square Feet<br><u>26</u> Linear Feet Building Façad<br><u>71</u> Linear Feet Name of Street                                                                                          | [] Non-Illuminated<br>e Direction: North South East West<br>24 Road<br>rade:                                                                |
| (1 - 5)Area of Proposed Sig(1,2,4)Building Façade:(1 - 4)Street Frontage:(2 - 5)Height to Top of Sig                                                                                                                                                                                                                                                                                  | gn:Square Feet<br>26Linear Feet Building Façade<br>7/Linear Feet Name of Street<br>n:Feet Clearance to Gr<br>isting Off-Premise Signs within 600 Feet:                                               | [] Non-Illuminated<br>e Direction: North South East West<br>24 Road<br>rade:                                                                |
| <ul> <li>(1 - 5) Area of Proposed Sig</li> <li>(1,2,4) Building Façade:</li> <li>(1 - 4) Street Frontage:</li> <li>(2 - 5) Height to Top of Sig</li> <li>(5) Distance from all Existence</li> </ul>                                                                                                                                                                                   | gn:Square Feet<br>26Linear Feet Building Façade<br>7/Linear Feet Name of Street:<br>n:Feet Clearance to Gr<br>isting Off-Premise Signs within 600 Feet:<br>& SQUARE FOOTAGE:                         | [] Non-Illuminated<br>e Direction: North South East West<br>24 Road<br>rade:Feet<br>Feet                                                    |
| <ul> <li>(1 - 5) Area of Proposed Sig</li> <li>(1,2,4) Building Façade:</li> <li>(1 - 4) Street Frontage:</li> <li>(2 - 5) Height to Top of Sig</li> <li>(5) Distance from all Existence</li> </ul> EXISTING SIGNAGE/TYPE a                                                                                                                                                           | gn:Square Feet<br>26Linear Feet Building Façade<br>7/Linear Feet Name of Street<br>n:Feet Clearance to Gristing Off-Premise Signs within 600 Feet:<br>& SQUARE FOOTAGE:<br>Sq. Ft.                   | [] Non-Illuminated     e Direction:   24   Road     rade:   10   Feet     Feet     For OFFICE USE ONLY   Signage Allowed on Parcel for ROW: |
| (1 - 5)Area of Proposed Sig(1,2,4)Building Façade:(1 - 4)Street Frontage:(2 - 5)Height to Top of Sig(5)Distance from all ExiEXISTING SIGNAGE/TYPE AFree standingFree standingFlush Wall                                                                                                                                                                                               | gn:Square Feet<br>26Linear Feet Building Façade<br>7/Linear Feet Name of Street:<br>n:Feet Clearance to Gr<br>isting Off-Premise Signs within 600 Feet:<br>& SQUARE FOOTAGE:                         | [] Non-Illuminated                                                                                                                          |
| (1 - 5)Area of Proposed Sig(1,2,4)Building Façade:(1 - 4)Street Frontage:(2 - 5)Height to Top of Sig(5)Distance from all ExiEXISTING SIGNAGE/TYPE AFree standingFree standingFlush Wall                                                                                                                                                                                               | gn:Square Feet<br>26Linear Feet Building Façada<br>7/Linear Feet Name of Street<br>n:Feet Clearance to Gr<br>isting Off-Premise Signs within 600 Feet:<br>& SQUARE FOOTAGE:<br>\$Sq. Ft.<br>5Sq. Ft. | [] Non-Illuminated                                                                                                                          |

**NOTE:** No sign may exceed 300 square feet. A separate sign clearance is required for each sign. Attach a sketch, to scale, of proposed and existing signage including types, dimensions and lettering. Attach a plot plan, to scale, showing: abutting streets, alleys, easements, driveways, encroachments, property lines, distances from existing buildings to proposed signs and required setbacks. <u>A SEPARATE</u> <u>PERMIT FROM THE BUILDING DEPARTMENT IS ALSO REQUIRED.</u>