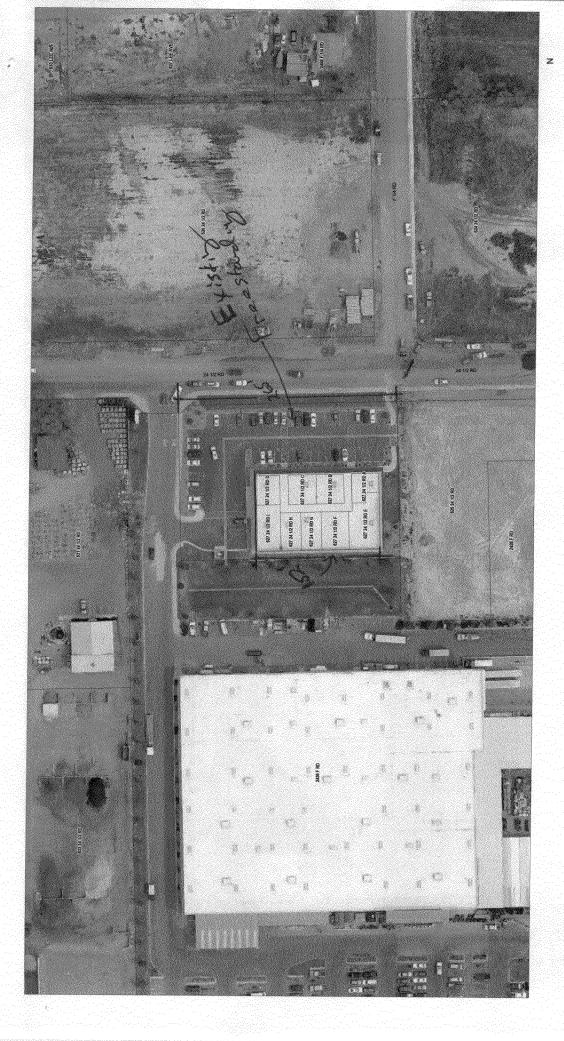

| BUSINESS NAME Wall CC VOIC LICE STREET ADDRESS 62 > 24% Rd Suite H ADI PROPERTY OWNER TEL                                                                                                                                                                                                                                                                                                                                                                                                                                                                                                                                                                                | TRACTOR BUD'S SIGNS ENSE NO. 2070171  PRESS 1040 1.41(in EPHONE NO. 245-7700  TACT PERSON TODO                                                                  |  |
|--------------------------------------------------------------------------------------------------------------------------------------------------------------------------------------------------------------------------------------------------------------------------------------------------------------------------------------------------------------------------------------------------------------------------------------------------------------------------------------------------------------------------------------------------------------------------------------------------------------------------------------------------------------------------|-----------------------------------------------------------------------------------------------------------------------------------------------------------------|--|
| 1. FLUSH WALL   2 Square Feet per Linear Foot of Building Façade     Tace change only on items 2, 3 & 4     2. ROOF   2 Square Feet per Linear Foot of Building Facade     3. PROJECTING   0.5 Square Feet per each Linear Foot of Building Facade     4. FREE-STANDING   2 Square Feet per Linear Foot of Building Facade     2. Traffic Lanes - 0.75 Square Feet x Street Frontage   4 or more Traffic Lanes - 1.5 Square Feet x Street Frontage                                                                                                                                                                                                                       |                                                                                                                                                                 |  |
| [ ] Existing Externally or Internally Illuminated – No Change in Electrical Service Non-Illuminated  (1-4) Area of Proposed Sign:                                                                                                                                                                                                                                                                                                                                                                                                                                                                                                                                        |                                                                                                                                                                 |  |
| EXISTING SIGNAGE/TYPE:  FreeStarling 24 Sq. Ft.  Flushwall 8 @ 14 pt 112 Sq. Ft.  Sq. Ft.  Total Existing: 136 Sq. Ft.                                                                                                                                                                                                                                                                                                                                                                                                                                                                                                                                                   | FOR OFFICE USE ONLY  Signage Allowed on Parcel: $2 \times 152$ Building $304$ Sq. Ft. $75 \times 165$ Free-Standing $198$ Sq. Ft.  Total Allowed: $304$ Sq. Ft. |  |
| comments: Faxe charge Only                                                                                                                                                                                                                                                                                                                                                                                                                                                                                                                                                                                                                                               |                                                                                                                                                                 |  |
| NOTE: No sign may exceed 300 square feet. A separate sign permit is required for each sign. Attach a sketch, to scale, of proposed and existing signage including types, dimensions and lettering. Attach a plot plan, to scale, showing: abutting streets, alleys, easements, driveways, encroachments, property lines, distances from existing buildings to proposed signs and required setbacks. Roof signs shall be manufactured such that no guy wires, braces or supports shall be visible.  I hereby attest that the information on this form and the attached sketches are true and accurate.  Applicant's Signature  Oate  Community Development Approval  Date |                                                                                                                                                                 |  |