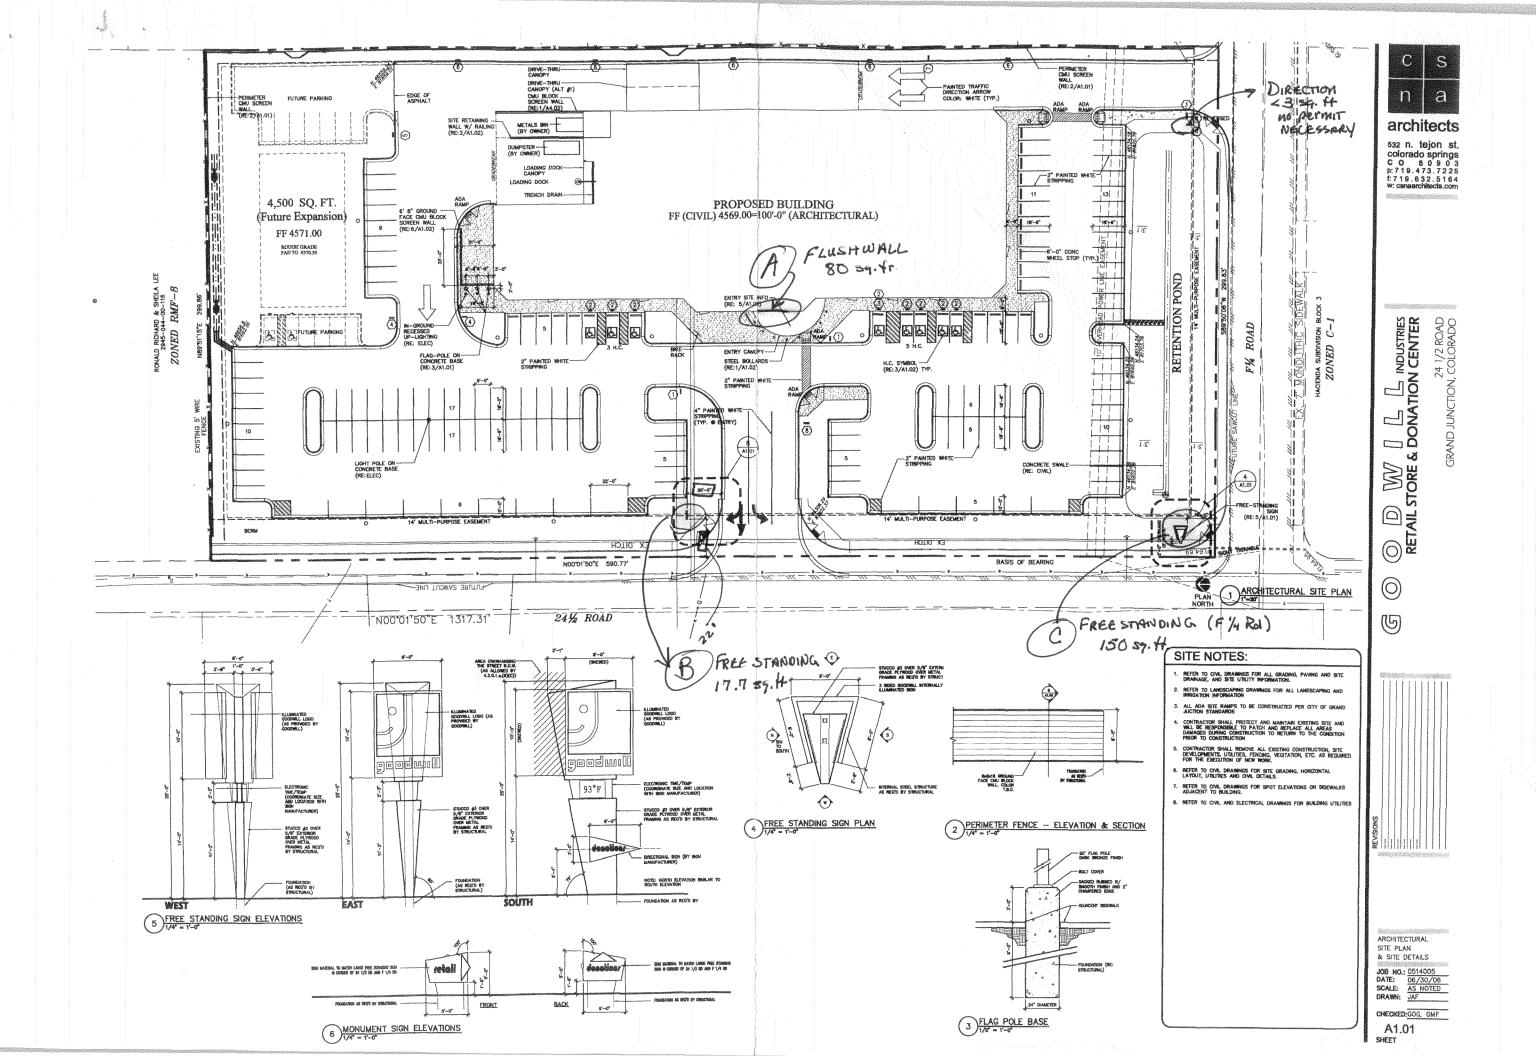

| PROPERTY OWNER COOK WILL DO OWNER ADDRESS 2320 W. C. COO                                                                                                                | LICENSE NO ADDRESS _                                                                                                                                                                                                                                                                                                                                                                                                                                                                                                                                                                                                                                                                                                                                                                                                                                                                                                                                                                                                                                                                                                                                                                                                                                                                                                                                                                                                                                                                                                                                                                                                                                                                                                                                                                                                                                                                                                                                                                                                                                                                                                           | D. 2049176<br>3770 Joliet St. Denuer 80239<br>ENO. 303-375-9933                                                                                                  |
|-------------------------------------------------------------------------------------------------------------------------------------------------------------------------|--------------------------------------------------------------------------------------------------------------------------------------------------------------------------------------------------------------------------------------------------------------------------------------------------------------------------------------------------------------------------------------------------------------------------------------------------------------------------------------------------------------------------------------------------------------------------------------------------------------------------------------------------------------------------------------------------------------------------------------------------------------------------------------------------------------------------------------------------------------------------------------------------------------------------------------------------------------------------------------------------------------------------------------------------------------------------------------------------------------------------------------------------------------------------------------------------------------------------------------------------------------------------------------------------------------------------------------------------------------------------------------------------------------------------------------------------------------------------------------------------------------------------------------------------------------------------------------------------------------------------------------------------------------------------------------------------------------------------------------------------------------------------------------------------------------------------------------------------------------------------------------------------------------------------------------------------------------------------------------------------------------------------------------------------------------------------------------------------------------------------------|------------------------------------------------------------------------------------------------------------------------------------------------------------------|
| [ ] 2. ROOF 2<br>[ ] 3. FREE-STANDING 2<br>[ ] 4. PROJECTING 0                                                                                                          | Square Feet per Linear Foot of But Square Feet per Linear Foot of But Traffic Lanes - 0.75 Square Feet was or more Traffic Lanes - 1.5 Square Feet per each Linear Foot See #3 Spacing Requirements; Not the Square Feet per each Linear Foot See #3 Spacing Requirements; Not the Square Feet per each Linear Foot See #3 Spacing Requirements; Not the Square Feet per each Linear Foot See #3 Spacing Requirements; Not the Square Feet per each Linear Foot See #3 Spacing Requirements; Not the Square Feet per each Linear Foot Square Feet per each Linear Foot of But Park Poot | uilding Facade<br>k Street Frontage<br>e Feet x Street Frontage                                                                                                  |
| [ ] Externally Illuminated [                                                                                                                                            | Internally Illuminated                                                                                                                                                                                                                                                                                                                                                                                                                                                                                                                                                                                                                                                                                                                                                                                                                                                                                                                                                                                                                                                                                                                                                                                                                                                                                                                                                                                                                                                                                                                                                                                                                                                                                                                                                                                                                                                                                                                                                                                                                                                                                                         | [ ] Non-Illuminated                                                                                                                                              |
| (1-5) Area of Proposed Sign: SO (1,2,4) Building Façade: 297 Line (1-4) Street Frontage: 576 Linea (2-5) Height to Top of Sign: (5) Distance from all Existing Off-Pren | Building Façade Dir r Feet Name of Street:  Clearance to Grade:                                                                                                                                                                                                                                                                                                                                                                                                                                                                                                                                                                                                                                                                                                                                                                                                                                                                                                                                                                                                                                                                                                                                                                                                                                                                                                                                                                                                                                                                                                                                                                                                                                                                                                                                                                                                                                                                                                                                                                                                                                                                | Feet                                                                                                                                                             |
| EXISTING SIGNAGE/TYPE & SQUARE F                                                                                                                                        | OOTAGE:                                                                                                                                                                                                                                                                                                                                                                                                                                                                                                                                                                                                                                                                                                                                                                                                                                                                                                                                                                                                                                                                                                                                                                                                                                                                                                                                                                                                                                                                                                                                                                                                                                                                                                                                                                                                                                                                                                                                                                                                                                                                                                                        | FOR OFFICE USE ONLY                                                                                                                                              |
| $\mathcal{A}$                                                                                                                                                           | Sq. Ft.                                                                                                                                                                                                                                                                                                                                                                                                                                                                                                                                                                                                                                                                                                                                                                                                                                                                                                                                                                                                                                                                                                                                                                                                                                                                                                                                                                                                                                                                                                                                                                                                                                                                                                                                                                                                                                                                                                                                                                                                                                                                                                                        | Signage Allowed on Parcel for ROW:                                                                                                                               |
|                                                                                                                                                                         | Sq. Ft.                                                                                                                                                                                                                                                                                                                                                                                                                                                                                                                                                                                                                                                                                                                                                                                                                                                                                                                                                                                                                                                                                                                                                                                                                                                                                                                                                                                                                                                                                                                                                                                                                                                                                                                                                                                                                                                                                                                                                                                                                                                                                                                        | 2 x 297 Building                                                                                                                                                 |
|                                                                                                                                                                         | Sq. Ft.                                                                                                                                                                                                                                                                                                                                                                                                                                                                                                                                                                                                                                                                                                                                                                                                                                                                                                                                                                                                                                                                                                                                                                                                                                                                                                                                                                                                                                                                                                                                                                                                                                                                                                                                                                                                                                                                                                                                                                                                                                                                                                                        | ,75×576 Free-Standing 432 Sq. Ft.                                                                                                                                |
| Total Exist                                                                                                                                                             | R-                                                                                                                                                                                                                                                                                                                                                                                                                                                                                                                                                                                                                                                                                                                                                                                                                                                                                                                                                                                                                                                                                                                                                                                                                                                                                                                                                                                                                                                                                                                                                                                                                                                                                                                                                                                                                                                                                                                                                                                                                                                                                                                             | Total Allowed: 594 Sq. Ft.                                                                                                                                       |
| COMMENTS:                                                                                                                                                               |                                                                                                                                                                                                                                                                                                                                                                                                                                                                                                                                                                                                                                                                                                                                                                                                                                                                                                                                                                                                                                                                                                                                                                                                                                                                                                                                                                                                                                                                                                                                                                                                                                                                                                                                                                                                                                                                                                                                                                                                                                                                                                                                |                                                                                                                                                                  |
| and existing signage including types, dimensio driveways, encroachments, property lines, dist PERMIT FROM THE BUILDING DEPAR                                            | ns and lettering. Attach a plot plan cances from existing buildings to part to the transfer of | ed for each sign. Attach a sketch, to scale, of proposed to scale, showing: abutting streets, alleys, easements, roposed signs and required setbacks. A SEPARATE |
| I hereby attest that the information on this form                                                                                                                       |                                                                                                                                                                                                                                                                                                                                                                                                                                                                                                                                                                                                                                                                                                                                                                                                                                                                                                                                                                                                                                                                                                                                                                                                                                                                                                                                                                                                                                                                                                                                                                                                                                                                                                                                                                                                                                                                                                                                                                                                                                                                                                                                |                                                                                                                                                                  |
|                                                                                                                                                                         | 1 1                                                                                                                                                                                                                                                                                                                                                                                                                                                                                                                                                                                                                                                                                                                                                                                                                                                                                                                                                                                                                                                                                                                                                                                                                                                                                                                                                                                                                                                                                                                                                                                                                                                                                                                                                                                                                                                                                                                                                                                                                                                                                                                            |                                                                                                                                                                  |
| Applicant's Signature                                                                                                                                                   | 12/22/06 Judools                                                                                                                                                                                                                                                                                                                                                                                                                                                                                                                                                                                                                                                                                                                                                                                                                                                                                                                                                                                                                                                                                                                                                                                                                                                                                                                                                                                                                                                                                                                                                                                                                                                                                                                                                                                                                                                                                                                                                                                                                                                                                                               |                                                                                                                                                                  |

| STREET ADDRESS 630 24                                                                                                                                                                                                                                                                                                                                                                                                                                                                                                                                                       | I ralustries LICEN  2 Rose ADDR  industries TELER  Celosedo Ave CONT. | RACTOR LOUNG GEOMIC SIGN (O. SENO. 2041176) ESS 3770 JUNET STOPHER 80239 HONE NO. 303-35-9933 ACT PERSON ETICHOWN.                                 |
|-----------------------------------------------------------------------------------------------------------------------------------------------------------------------------------------------------------------------------------------------------------------------------------------------------------------------------------------------------------------------------------------------------------------------------------------------------------------------------------------------------------------------------------------------------------------------------|-----------------------------------------------------------------------|----------------------------------------------------------------------------------------------------------------------------------------------------|
| [ ] 1. FLUSH WALL [ ] 2. ROOF 3. FREE-STANDING [ ] 4. PROJECTING [ ] 5. OFF-PREMISE                                                                                                                                                                                                                                                                                                                                                                                                                                                                                         | 0.5 Square Feet per each Line<br>See #3 Spacing Requirements          | t of Building Facade Feet x Street Frontage Square Feet x Street Frontage ear Foot of Building Facade s; Not > 300 Square Feet or < 15 Square Feet |
| [ ] Externally Illuminated                                                                                                                                                                                                                                                                                                                                                                                                                                                                                                                                                  | [X] Internally Illuminated                                            | [ ] Non-Illuminated                                                                                                                                |
| (1-5) Area of Proposed Sign: 4<br>(1,2,4) Building Façade: 297<br>(1-4) Street Frontage: 516<br>(2-5) Height to Top of Sign:<br>(5) Distance from all Existing Company (1)                                                                                                                                                                                                                                                                                                                                                                                                  | Linear Feet Building Faça Linear Feet Name of Stre                    | et: 7 43 Rd<br>Grade: _ <del>  1                                  </del>                                                                           |
| EXISTING SIGNAGE/TYPE & SQU                                                                                                                                                                                                                                                                                                                                                                                                                                                                                                                                                 | IARE FOOTAGE:                                                         | FOR OFFICE USE ONLY                                                                                                                                |
|                                                                                                                                                                                                                                                                                                                                                                                                                                                                                                                                                                             | 2l. 02                                                                |                                                                                                                                                    |
| PLUSHWALL DOM                                                                                                                                                                                                                                                                                                                                                                                                                                                                                                                                                               | <u>80</u> Sq. F                                                       | Signage Allowed on Parcel for ROW:                                                                                                                 |
|                                                                                                                                                                                                                                                                                                                                                                                                                                                                                                                                                                             | Sq. I                                                                 | t. $2 \times 297$ Building $594$ Sq. Ft.                                                                                                           |
|                                                                                                                                                                                                                                                                                                                                                                                                                                                                                                                                                                             | Sq. F                                                                 | t75 x 576 Free-Standing 432 Sq. Ft.                                                                                                                |
| Tot                                                                                                                                                                                                                                                                                                                                                                                                                                                                                                                                                                         | tal Existing: Sq. F                                                   | rad                                                                                                                                                |
| COMMENTS:                                                                                                                                                                                                                                                                                                                                                                                                                                                                                                                                                                   | 97                                                                    |                                                                                                                                                    |
| NOTE: No sign may exceed 300 square feet. A separate sign clearance is required for each sign. Attach a sketch, to scale, of proposed and existing signage including types, dimensions and lettering. Attach a plot plan, to scale, showing: abutting streets, alleys, easements, driveways, encroachments, property lines, distances from existing buildings to proposed signs and required setbacks. A SEPARATE PERMIT FROM THE BUILDING DEPARTMENT IS ALSO REQUIRED.  I hereby attest that the jaformation on this form and the attached sketches are true and accurate. |                                                                       |                                                                                                                                                    |
| THE                                                                                                                                                                                                                                                                                                                                                                                                                                                                                                                                                                         | 12/22/26 -                                                            | Tudorh D. VIC- 1/10/2007                                                                                                                           |
| Applicant's Signature                                                                                                                                                                                                                                                                                                                                                                                                                                                                                                                                                       | Date Com                                                              | munity Development Approval    1/10/2007   Date                                                                                                    |
| (White: Community Development)                                                                                                                                                                                                                                                                                                                                                                                                                                                                                                                                              | (Canary: Applicant) (Pink.                                            | Building Dept) (Goldenrod: Code Enforcement)                                                                                                       |