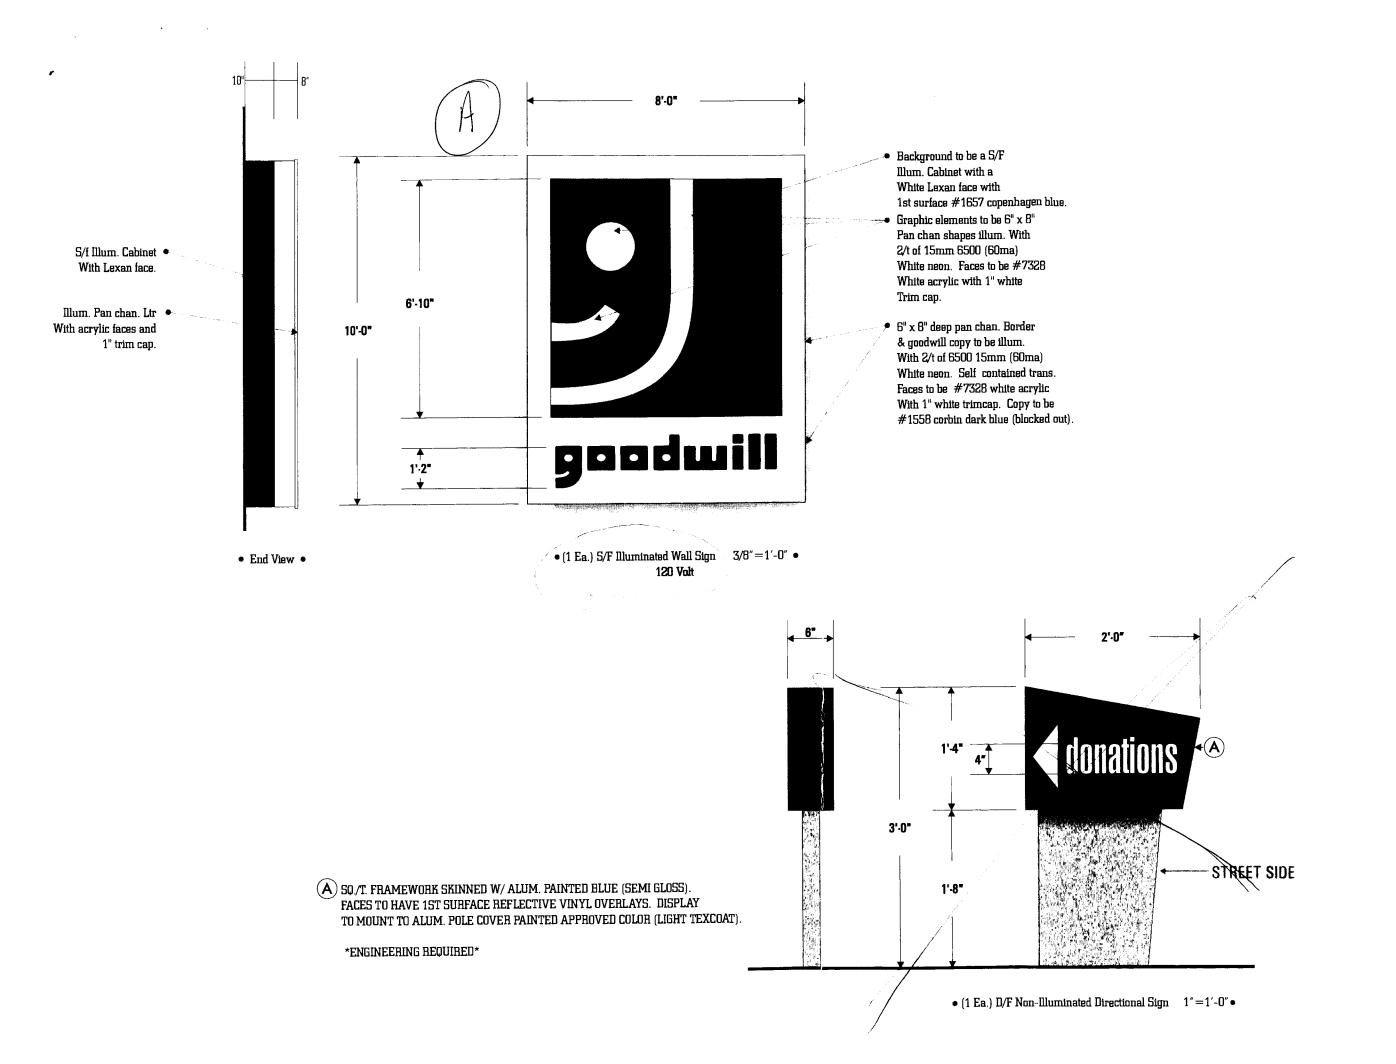

**Denver Division** 3770 Joliet Street Denver, CO 80239

Address:

303-375-9933 303-375-9111 (Fax) www.yesco.com

| 630 24 ½ ROAD                         |
|---------------------------------------|
| GRAND JUNCTION, COLDRADO              |
| · · · · · · · · · · · · · · · · · · · |
| Designer: CASEY EASTON                |
| Color DICK D                          |
| Sales: RICK B.                        |
| Scale: NDTED                          |
|                                       |
| Date: 5.23.D6                         |
|                                       |
|                                       |
| Revisions:                            |
|                                       |
|                                       |
|                                       |
|                                       |
|                                       |
|                                       |
|                                       |
|                                       |
|                                       |
|                                       |
|                                       |
| -                                     |
|                                       |
|                                       |
|                                       |
|                                       |
| <u>×</u>                              |
|                                       |
|                                       |
|                                       |
|                                       |
| <u>×</u>                              |
|                                       |
| Work Order #:                         |
| Trein wider N.                        |

NOTE: UNLESS OTHERWISE NOTED, ELECTRICAL RUNS OR FINAL ELECTRICAL HOOKUP CHARGES ARE NOT INCLUDED. ILLUMINATED DISPLAYS WILL BE WIRED FOR 120 VOLT POWER UNLESS OTHERWISE INDICATED.

IF VOLTAGE IS NOT 120 PLEASE INDICATE YOUR VOLTAGE HERE.

OTHIS DRAWING WAS CREATED TO ASSIST YOU IN VISUALIZING OUR PROPOSAL THE ORIGINAL IDEAS HEREIN ARE THE PROPERTY OF YOUNG ELECTRIC SIGN COMPAIN. PERMISSION TO COPY OR REVISE TIMS DRAWING CAN ONLY BE OBTAINED THRU A WRITTEN ARREMENT WITN VESCO. SEE YOUR SALES REPRESENTATIVE OR CALL THE NEAREST OFFICE OF YOUNG ELECTRIC SIGN COMPANY.

DESIGN#: 06-413 R-4CR1

S а

Denver Division 3770 Joliet Street Denver, CO 80239 303-375-9933 303-375-9111 (Fax) www.yesco.com

| Address:       |              |   |
|----------------|--------------|---|
| 630 24 ½ ROAD  |              |   |
| GRAND JUNCTI   | ON, COLORADO |   |
| Designer: CAS  | EY EASTON    |   |
| Sales: RICK B. |              |   |
| Scale: NOTED   |              |   |
| Date: 5.23.06  |              |   |
|                |              |   |
| Revisions:     |              |   |
|                |              |   |
|                |              |   |
|                |              | - |
|                |              |   |
|                |              |   |
|                |              |   |
|                |              |   |
|                |              |   |
|                |              |   |
|                |              |   |
|                |              |   |
| -              |              |   |
| <u>×</u>       |              |   |
|                |              |   |
|                | -            |   |
|                |              |   |
| ×              |              |   |
| Work Order #:  |              |   |
| WIEGI W.       |              |   |

NOTE: UNLESS OTHERWISE NOTED, ELECTRICAL RUNS OR FINAL ELECTRICAL HOOKUP CHARGES ARE NOT INCLUDED. ILLUMINATED DISPLAYS WILL BE WIRED FOR 120 VOLT POWER UNLESS OTHERWISE INDICATED.

F VOLTAGE IS NOT 120 PLEASE INDICATE YOUR VOLTAGE HERE.

OTHIS DRAWING WAS CREATED TO ASSIST YOU IN VISUALIZING OUR PROPOSAL THE ORIGINAL IDEAS HEREIN ARE THE PROPERTY OF YOUNG ELECTRIC SIGN COMPANY. PERMISSION TO COPY OR REVISE THIS DRAWING CAN ONLY BE OBTAINED THRU A WRITTEN AGREEMENT WITH YESCO. SEE YOUR SALES REPRESENTATIVE OR CALL THE MEAREST DIFFICE OF YOUNG ELECTRIC SIGN COMPANY.

DESIGN#: 06-413 R-4CR1

3

3