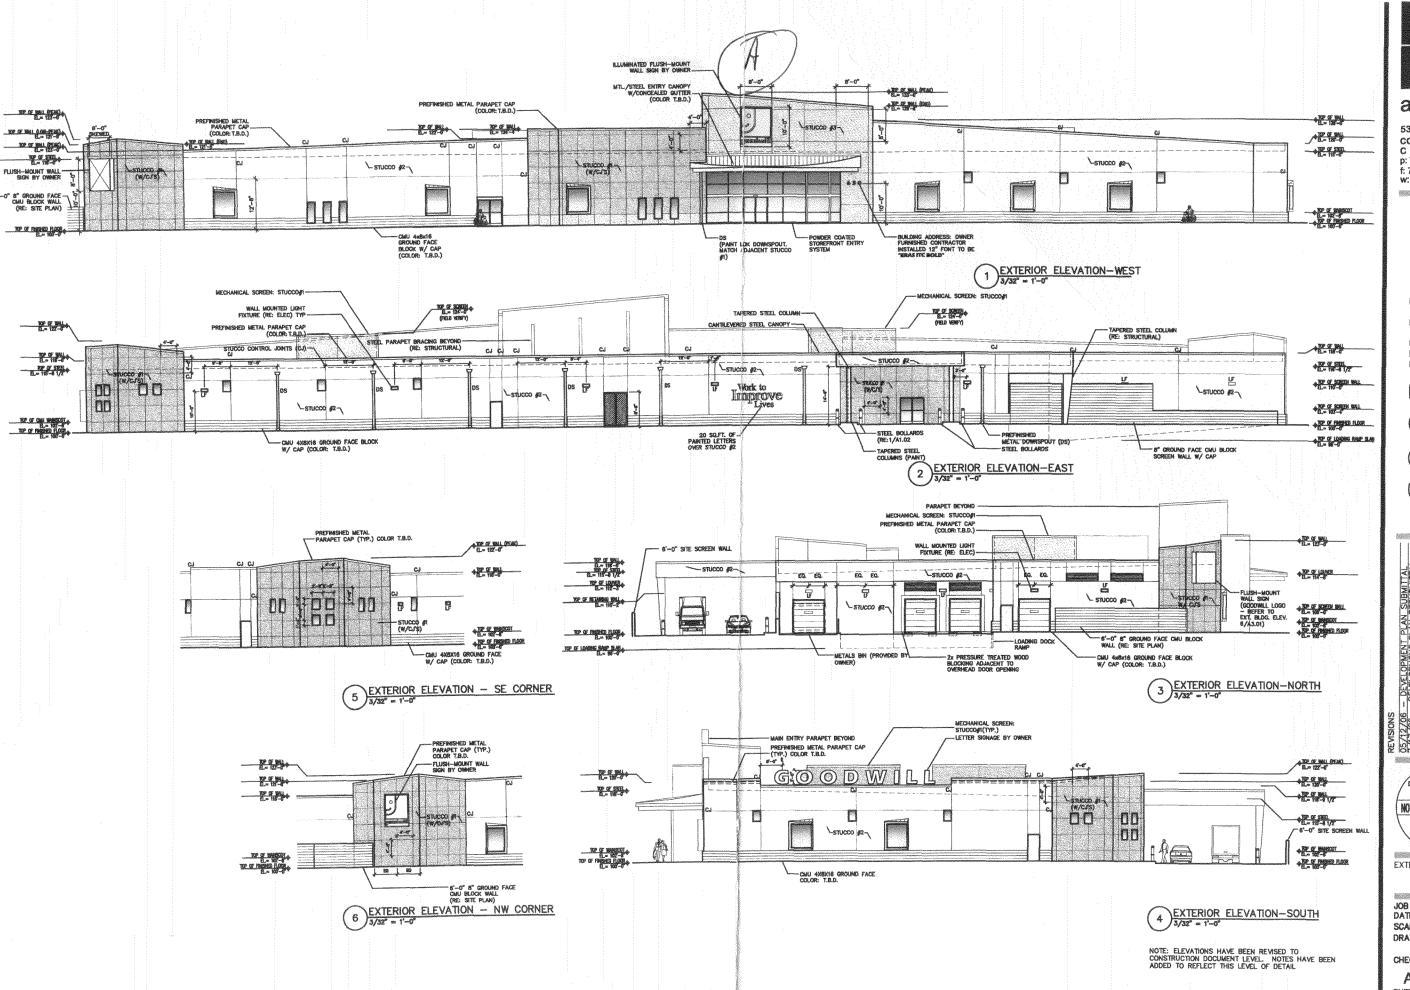

## architects

532 n. tejon st. colorado springs C O 8 0 9 0 3 p:719.473.7225 f:719.632.5164 w: csnaarchitects.com

| | | | | | Industries Ø STORE . RETAIL S

EXTERIOR ELEVATIONS

JOB NO.: 0514005 DATE: 05/12/06 SCALE: AS NOTED DRAWN:

CHECKED:

A-2

SHEET