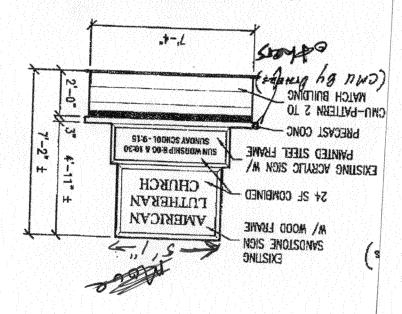

(Yellow: Applicant)

NOTE: EXISTING SIGN TO BE RELOCATED NEAR SITE PROVIDED TO MATICH NEW BUILDING. REFERENCE SITE PLAN FOR LOCATION.

| *************************************** |         |            | V2-2 |
|-----------------------------------------|---------|------------|------|
| MOITAV3.                                | eign er | EXTERIOR 5 | U    |