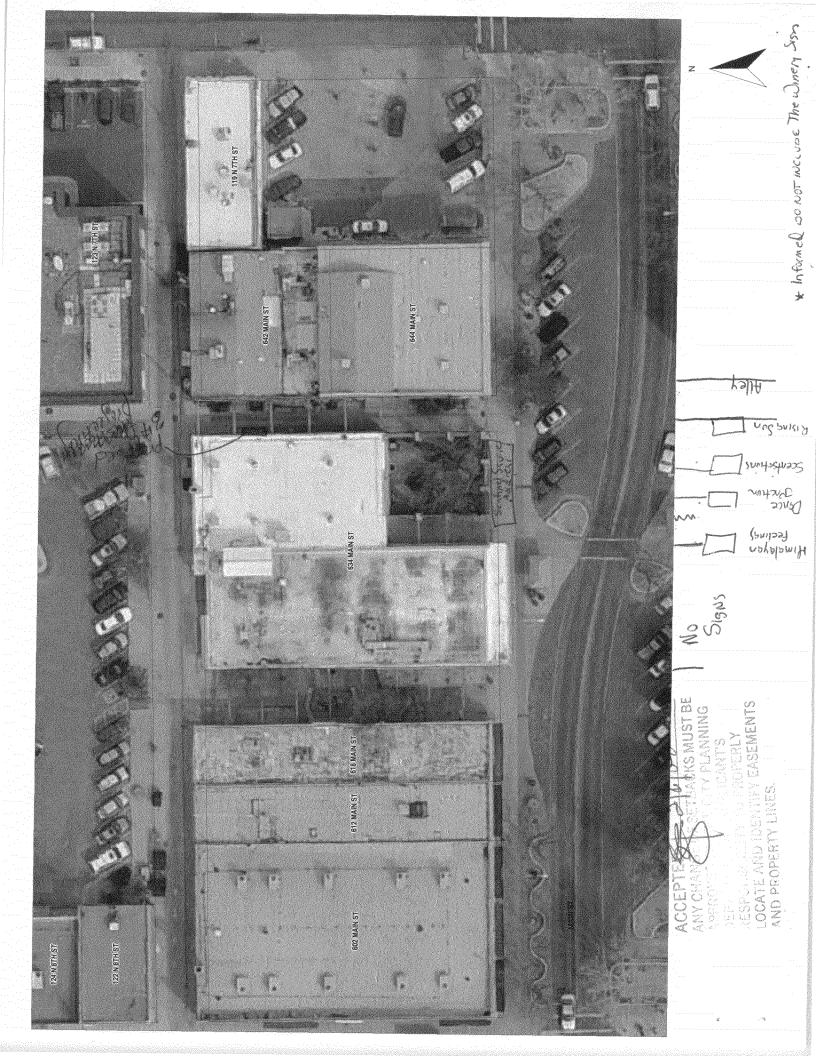

(Yellow: Applicant)

Existing Signs at 634 Main Street. These are all projecting signs on Main street Proper not in the breezeways.

| breezeways.                    | seem state and and projecting st | gus on real successful for the line                                                                  |
|--------------------------------|----------------------------------|------------------------------------------------------------------------------------------------------|
| 1. Himalayan Feelings          | 6Sq Ft                           | 6. Sentinel Square 2x8 = 1659FT                                                                      |
| 2. Dance Junction              | 6 Sq Ft                          | 7. det din aft dinches Wall Rising SUN Acquincture  1 759 Et ainches 30 2659 ft 14 ainches flushwall |
| 3. Scentsations                | 6 Sq Ft                          | Wall Risingson Acquireture                                                                           |
| 4. Rising Sun Acupuncture      | 6 Sq Ft                          | 1 759 FT ainches                                                                                     |
| 5. The Winery                  | 6 Sq Ft                          | 30 Msyft                                                                                             |
| Total Square feet for existing | projecting signs: 30 Sq Ft       | 16 Zinches flushwall                                                                                 |
|                                |                                  | 50                                                                                                   |
|                                |                                  | tomazazia smon                                                                                       |
| i i                            | ripost <                         |                                                                                                      |
|                                | Lipholemit &                     |                                                                                                      |
|                                | m171/0( 2746)                    | 7                                                                                                    |
|                                | 7.001                            |                                                                                                      |
|                                | 1) 435tuaz 0)                    |                                                                                                      |
| 2001                           | W ACOPONAL                       | ng suicily                                                                                           |
| orsylicity for                 | St H W                           |                                                                                                      |
| 2/2                            |                                  | M ( ) 33                                                                                             |
|                                |                                  | men                                                                                                  |