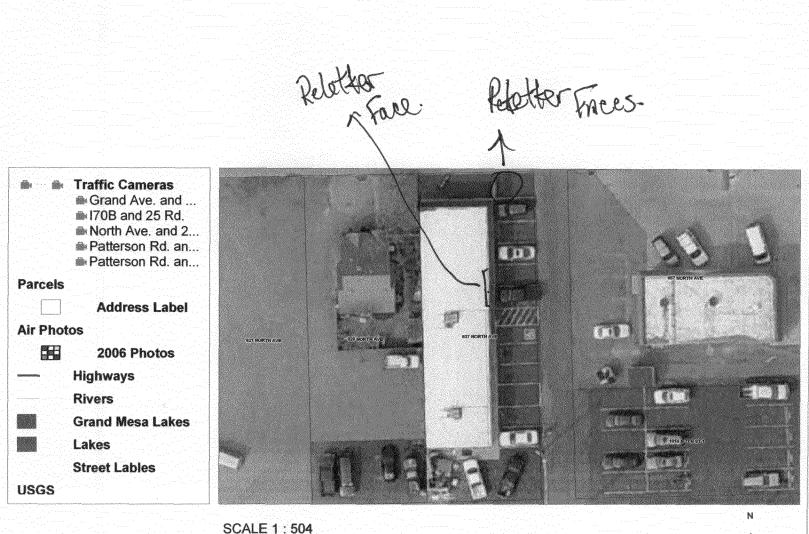

| TAX SCHEDULE <u>2945 142 06 005</u>                                                                                                                           | CONTRACTOR SIGNS FIRST                  |  |  |  |
|---------------------------------------------------------------------------------------------------------------------------------------------------------------|-----------------------------------------|--|--|--|
| BUSINESS NAME BRAY PROPERTY MANAGEMENT                                                                                                                        | LICENSE NO. 2011051 2071150             |  |  |  |
| STREET ADDRESS 637 NORTH AVE GT \$1501                                                                                                                        | ADDRESS 950 NORTH AVE G5 \$1501         |  |  |  |
| PROPERTY OWNER BOBERGL BRAY VICTORIAL REAM                                                                                                                    | TELEPHONE NO. 256-1877                  |  |  |  |
| OWNER ADDRESS UST NORAH AVE. GT. 81501                                                                                                                        | CONTACT PERSON KEVIN MCCARNEY           |  |  |  |
|                                                                                                                                                               |                                         |  |  |  |
| [] 1. FLUSH WALL 2 Square Feet per Linear Foot of                                                                                                             | f Building Façade                       |  |  |  |
| Face change only on items 2, 3 & 4[]2. ROOF2 Square Feet per Linear Foot of                                                                                   | Puilding Facade                         |  |  |  |
| [] 2. ROOF2 Square Feet per Linear Foot of[] 3. PROJECTING0.5 Square Feet per each Linear                                                                     |                                         |  |  |  |
| [] 4. FREE-STANDING 2 Traffic Lanes - 0.75 Square Fe                                                                                                          |                                         |  |  |  |
| 4 or more Traffic Lanes - 1.5 Square Feet x Street Frontage                                                                                                   |                                         |  |  |  |
| [ ] Existing Externally or Internally Illuminated – No Change in Electrical Service [ ] Non-Illuminated                                                       |                                         |  |  |  |
| (1-4) Area of Proposed Sign: <u>34</u> Square Feet                                                                                                            |                                         |  |  |  |
| (1-3) Building Façade: <u>35</u> Linear Feet Building Facade Direction: North South East West                                                                 |                                         |  |  |  |
| (1-5)       Building Façade       Direction: North South East west         (4)       Street Frontage:       Inear Feet       Name of Street:       Nev In AUE |                                         |  |  |  |
| (2-4) Height to Top of Sign: <u>'7'</u> Feet Clearance to Grade: <u>Feet</u>                                                                                  |                                         |  |  |  |
| (2-4) Horgin to Top of Sign real                                                                                                                              |                                         |  |  |  |
| EXISTING SIGNAGE/TYPE:                                                                                                                                        | FOR OFFICE USE ONLY                     |  |  |  |
|                                                                                                                                                               | FOR OFFICE USE ONLY                     |  |  |  |
| 4x6 Lighted Free Standing 24 s                                                                                                                                | q. Ft. Signage Allowed on Parcel:       |  |  |  |
| 2×8 FLUSH WALL 1/ 1/ s                                                                                                                                        | eq. Ft. Building <u><u> </u></u>        |  |  |  |
| s                                                                                                                                                             | q. Ft. Free-Standing <u>75</u> Sq. Ft.  |  |  |  |
| Total Existing: <u>イ</u> ク S                                                                                                                                  | q. Ft. Total Allowed: <u>76</u> Sq. Ft. |  |  |  |
| COMMENTS: WILL BE RE-LETTERING FALSS ON BOTH SIGNS. NO NEW                                                                                                    |                                         |  |  |  |
|                                                                                                                                                               |                                         |  |  |  |
| SLGAS TO BE ADDER.                                                                                                                                            |                                         |  |  |  |

(Yellow: Applicant)

(Pink: Code Enforcement)

| Grand Junction                                                                            | Sign Permit                                                                      | Permit No<br>Date Submitted <u>1-8-67</u>                             |  |
|-------------------------------------------------------------------------------------------|----------------------------------------------------------------------------------|-----------------------------------------------------------------------|--|
| COLORADO                                                                                  | Community Development Department                                                 | Date Submitted $1 - 8 - 67$                                           |  |
|                                                                                           | 250 North 5 <sup>th</sup> Street<br>Grand Junction CO 81501                      | Fee $\frac{2500}{\text{Zone } C-1}$                                   |  |
|                                                                                           | Phone: (970) 244-1430 FAX (970) 256-4031                                         | 31 4                                                                  |  |
| TAX SCHEDHLE 24                                                                           | 145-142-012-205                                                                  | CONTRACTOR SIGNS FIRST                                                |  |
|                                                                                           | PROPSIETY MANAGEMENT                                                             | LICENSE NO. 20171150                                                  |  |
| STREET ADDRESS                                                                            | 7 NORTH AVE, GJ 81501                                                            | ADDRESS 450 NORTH AVE 65 81501                                        |  |
|                                                                                           | OBERGL BRAY VICTORIAL BRAY                                                       | TELEPHONE NO. 256-1877<br>CONTACT PERSON KEVIN MCARJEY                |  |
| OWNER ADDRESS <u>u</u>                                                                    | 03-7 NORAH AV5. GJ 81501                                                         | CONTACT PERSON KEVIN MCARJEY                                          |  |
| [] 1. FLUSH WALL                                                                          | 1 1                                                                              | of Building Façade                                                    |  |
| Face change only on iter                                                                  | ns 2, 3 & 4<br>2 Square Feet per Linear Foot of                                  | of Building Facade                                                    |  |
| [] 3. PROJECTING                                                                          | 6 0.5 Square Feet per each Linear                                                | r Foot of Building Facade                                             |  |
| [] 4. FREE-STAND                                                                          | <b>ING</b> 2 Traffic Lanes - 0.75 Square Fe<br>4 or more Traffic Lanes - 1.5 Squ | Ç                                                                     |  |
| [ ] Existing Externally                                                                   | or Internally Illuminated – No Change in I                                       | n Electrical Service [ ] Non-Illuminated                              |  |
| (1-4) Area of Proposed                                                                    | Sign: <u> </u>                                                                   |                                                                       |  |
| (1-3) Building Facade: 35 Linear Feet Building Facade Direction: North South East West    |                                                                                  |                                                                       |  |
| (4) Street Frontage: <u><u>F</u>U</u> Linear Feet Name of Street: <u>Nov4h</u> <u>AUE</u> |                                                                                  |                                                                       |  |
| (2-4) Height to Top of Sign: Feet Clearance to Grade: Feet                                |                                                                                  |                                                                       |  |
| EXISTING SIGNAGE                                                                          | FVDF.                                                                            | FOR OFFICE USE ONLY                                                   |  |
| LIV 1 Alend F                                                                             | To the di                                                                        |                                                                       |  |
| A NO LINNED F                                                                             |                                                                                  | Sq. Ft. Signage Allowed on Parcel:                                    |  |
| 2×8 FLUSH WA                                                                              | $\mu$ $/\ell\ell$ s                                                              | Sq. Ft. Building Sq. Ft.                                              |  |
|                                                                                           | S                                                                                | Sq. Ft. Free-Standing <u>75</u> Sq. Ft.                               |  |
| 1                                                                                         |                                                                                  | ~1 m                                                                  |  |
|                                                                                           | Total Existing: $40$ S                                                           | Sq. Ft. Total Allowed: <u>75</u> Sq. Ft.                              |  |
| COMMENTS: Will                                                                            |                                                                                  | Sq. Ft. Total Allowed: <u>15</u> Sq. Ft.<br>CSS ON BOTH SCANS. NO NEW |  |