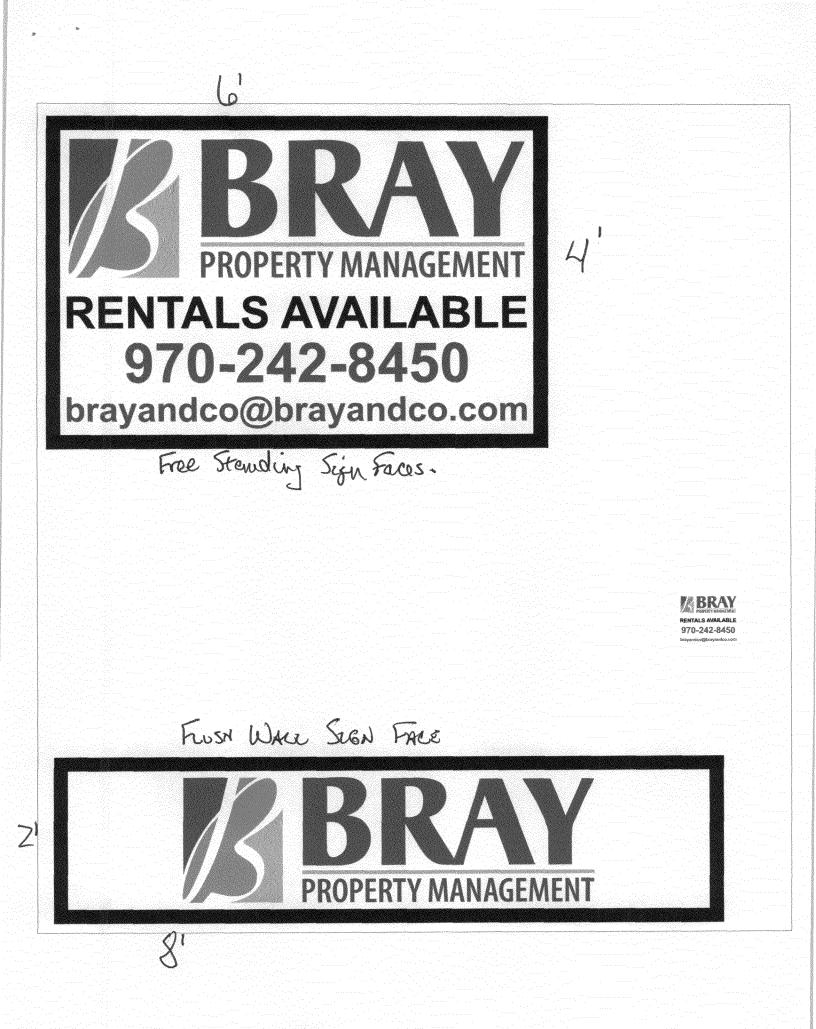

| TAX SCHEDULE <u>2945 142 06 005</u>                                                                                                                           | CONTRACTOR SIGNS FIRST                  |  |  |  |
|---------------------------------------------------------------------------------------------------------------------------------------------------------------|-----------------------------------------|--|--|--|
| BUSINESS NAME BRAY PROPERTY MANAGEMENT                                                                                                                        | LICENSE NO. 2011051 2071150             |  |  |  |
| STREET ADDRESS 637 NORTH AVE GT \$1501                                                                                                                        | ADDRESS 950 NORTH AVE G5 \$1501         |  |  |  |
| PROPERTY OWNER BOBERGL BRAY VICTORIAL REAM                                                                                                                    | TELEPHONE NO. 256-1877                  |  |  |  |
| OWNER ADDRESS UST NORAH AVE. GT. 81501                                                                                                                        | CONTACT PERSON KEVIN MCCARNEY           |  |  |  |
|                                                                                                                                                               |                                         |  |  |  |
| [] 1. FLUSH WALL 2 Square Feet per Linear Foot of                                                                                                             | f Building Façade                       |  |  |  |
| Face change only on items 2, 3 & 4[]2. ROOF2 Square Feet per Linear Foot of                                                                                   | Puilding Facade                         |  |  |  |
| [] 2. ROOF2 Square Feet per Linear Foot of[] 3. PROJECTING0.5 Square Feet per each Linear                                                                     |                                         |  |  |  |
| [] 4. FREE-STANDING 2 Traffic Lanes - 0.75 Square Fe                                                                                                          |                                         |  |  |  |
| 4 or more Traffic Lanes - 1.5 Square Feet x Street Frontage                                                                                                   |                                         |  |  |  |
| [ ] Existing Externally or Internally Illuminated – No Change in Electrical Service [ ] Non-Illuminated                                                       |                                         |  |  |  |
| (1-4) Area of Proposed Sign: <u>34</u> Square Feet                                                                                                            |                                         |  |  |  |
| (1-3) Building Façade: <u>35</u> Linear Feet Building Facade Direction: North South East West                                                                 |                                         |  |  |  |
| (1-5)       Building Façade       Direction: North South East west         (4)       Street Frontage:       Inear Feet       Name of Street:       Nev In AUE |                                         |  |  |  |
| (2-4) Height to Top of Sign: <u>'7'</u> Feet Clearance to Grade: <u>Feet</u>                                                                                  |                                         |  |  |  |
| (2-4) Horgin to Top of Sign real                                                                                                                              |                                         |  |  |  |
| EXISTING SIGNAGE/TYPE:                                                                                                                                        | FOR OFFICE USE ONLY                     |  |  |  |
|                                                                                                                                                               | FOR OFFICE USE ONLY                     |  |  |  |
| 4x6 Lighted Free Standing 24 s                                                                                                                                | q. Ft. Signage Allowed on Parcel:       |  |  |  |
| 2×8 FLUSH WALL 1/ 1/ s                                                                                                                                        | eq. Ft. Building <u><u> </u></u>        |  |  |  |
| s                                                                                                                                                             | q. Ft. Free-Standing <u>75</u> Sq. Ft.  |  |  |  |
| Total Existing: <u>イ</u> ク S                                                                                                                                  | q. Ft. Total Allowed: <u>76</u> Sq. Ft. |  |  |  |
| COMMENTS: WILL BE RE-LETTERING FALSS ON BOTH SIGNS. NO NEW                                                                                                    |                                         |  |  |  |
|                                                                                                                                                               |                                         |  |  |  |
| SLGAS TO BE ADDER.                                                                                                                                            |                                         |  |  |  |

(Pink: Code Enforcement)

| Grand Junction                                                                                                                           | Sign Permit<br>Community Development Department<br>250 North 5 <sup>th</sup> Street<br>Grand Junction CO 81501<br>Phone: (970) 244-1430 FAX (970) 256-4031                                                                                                                                                                                                                                                                                                                                                                                                                                                                                                                                                                                                                                                                                                                                                                                                                                                                                                                                                                                                                                                                                                                                                                                                                                                                                                                                                                                                                                                                                                                                                                                                                                                                                                                                                                                                                                                                                                                                                    | Permit No<br>Date Submitted<br>Fee $\frac{2500}{200}$<br>Zone                          |
|------------------------------------------------------------------------------------------------------------------------------------------|---------------------------------------------------------------------------------------------------------------------------------------------------------------------------------------------------------------------------------------------------------------------------------------------------------------------------------------------------------------------------------------------------------------------------------------------------------------------------------------------------------------------------------------------------------------------------------------------------------------------------------------------------------------------------------------------------------------------------------------------------------------------------------------------------------------------------------------------------------------------------------------------------------------------------------------------------------------------------------------------------------------------------------------------------------------------------------------------------------------------------------------------------------------------------------------------------------------------------------------------------------------------------------------------------------------------------------------------------------------------------------------------------------------------------------------------------------------------------------------------------------------------------------------------------------------------------------------------------------------------------------------------------------------------------------------------------------------------------------------------------------------------------------------------------------------------------------------------------------------------------------------------------------------------------------------------------------------------------------------------------------------------------------------------------------------------------------------------------------------|----------------------------------------------------------------------------------------|
| BUSINESS NAME BO<br>STREET ADDRESS A<br>PROPERTY OWNER J                                                                                 | 204 & Company REARSTORS - LIC<br>ALS ADDETRIN 74 GJ 81504 637 NOADJ<br>TANL BARY FAMILY TESTAMENTARY TADSTEL                                                                                                                                                                                                                                                                                                                                                                                                                                                                                                                                                                                                                                                                                                                                                                                                                                                                                                                                                                                                                                                                                                                                                                                                                                                                                                                                                                                                                                                                                                                                                                                                                                                                                                                                                                                                                                                                                                                                                                                                  |                                                                                        |
| []1. FLUSH WALFace change only on ite[]2. ROOF[]3. PROJECTING[\x]4. FREE-STANI                                                           | ms 2, 3 & 42 Square Feet per Linear Foot of BuildG0.5 Square Feet per each Linear Foot of                                                                                                                                                                                                                                                                                                                                                                                                                                                                                                                                                                                                                                                                                                                                                                                                                                                                                                                                                                                                                                                                                                                                                                                                                                                                                                                                                                                                                                                                                                                                                                                                                                                                                                                                                                                                                                                                                                                                                                                                                     | ling Facade<br>of Building Facade<br>treet Frontage                                    |
| [ ] Existing Externally                                                                                                                  | or Internally Illuminated – No Change in Electr                                                                                                                                                                                                                                                                                                                                                                                                                                                                                                                                                                                                                                                                                                                                                                                                                                                                                                                                                                                                                                                                                                                                                                                                                                                                                                                                                                                                                                                                                                                                                                                                                                                                                                                                                                                                                                                                                                                                                                                                                                                               | ical Service [ ] Non-Illuminated                                                       |
| <ul> <li>(1-4) Area of Proposed</li> <li>(1-3) Building Façade:</li> <li>(4) Street Frontage:</li> <li>(2-4) Height to Top of</li> </ul> | Image: How with the section of the | ding Facade Direction: North South East West<br>ne of Street:<br>arance to Grade: Feet |
| EXISTING SIGNAGE/                                                                                                                        | ТУРЕ:                                                                                                                                                                                                                                                                                                                                                                                                                                                                                                                                                                                                                                                                                                                                                                                                                                                                                                                                                                                                                                                                                                                                                                                                                                                                                                                                                                                                                                                                                                                                                                                                                                                                                                                                                                                                                                                                                                                                                                                                                                                                                                         | FOR OFFICE USE ONLY                                                                    |
| LIGHTED SLON                                                                                                                             | FRGGEFTUNDING 32 Sq. Ft.                                                                                                                                                                                                                                                                                                                                                                                                                                                                                                                                                                                                                                                                                                                                                                                                                                                                                                                                                                                                                                                                                                                                                                                                                                                                                                                                                                                                                                                                                                                                                                                                                                                                                                                                                                                                                                                                                                                                                                                                                                                                                      | Signage Allowed on Parcel:                                                             |
| LOOKTRE SUGIL                                                                                                                            | FREGSTANDING 52 Sq. Ft.                                                                                                                                                                                                                                                                                                                                                                                                                                                                                                                                                                                                                                                                                                                                                                                                                                                                                                                                                                                                                                                                                                                                                                                                                                                                                                                                                                                                                                                                                                                                                                                                                                                                                                                                                                                                                                                                                                                                                                                                                                                                                       | Building <u>130</u> Sq. Ft.                                                            |
|                                                                                                                                          | Total Existing:                                                                                                                                                                                                                                                                                                                                                                                                                                                                                                                                                                                                                                                                                                                                                                                                                                                                                                                                                                                                                                                                                                                                                                                                                                                                                                                                                                                                                                                                                                                                                                                                                                                                                                                                                                                                                                                                                                                                                                                                                                                                                               | Free-Standing <u>97</u> Sq. Ft.<br>Total Allowed: <u>97</u> Sq. Ft.                    |
|                                                                                                                                          |                                                                                                                                                                                                                                                                                                                                                                                                                                                                                                                                                                                                                                                                                                                                                                                                                                                                                                                                                                                                                                                                                                                                                                                                                                                                                                                                                                                                                                                                                                                                                                                                                                                                                                                                                                                                                                                                                                                                                                                                                                                                                                               |                                                                                        |
| COMMENTS: We (                                                                                                                           | WILL BE RE-LETTERIUB ALL                                                                                                                                                                                                                                                                                                                                                                                                                                                                                                                                                                                                                                                                                                                                                                                                                                                                                                                                                                                                                                                                                                                                                                                                                                                                                                                                                                                                                                                                                                                                                                                                                                                                                                                                                                                                                                                                                                                                                                                                                                                                                      | FACGS IN EXISSING MXP                                                                  |
| SIGN CARINGTS                                                                                                                            | LTUARL OF Z CABINGERS 24 FA                                                                                                                                                                                                                                                                                                                                                                                                                                                                                                                                                                                                                                                                                                                                                                                                                                                                                                                                                                                                                                                                                                                                                                                                                                                                                                                                                                                                                                                                                                                                                                                                                                                                                                                                                                                                                                                                                                                                                                                                                                                                                   | (65)                                                                                   |

(Yellow: Applicant)

(Pink: Code Enforcement)

| Grand Junction                                                                            | Sign Permit                                                                      | Permit No<br>Date Submitted <u>1-8-67</u>                             |  |
|-------------------------------------------------------------------------------------------|----------------------------------------------------------------------------------|-----------------------------------------------------------------------|--|
| COLORADO                                                                                  | Community Development Department                                                 | Date Submitted $1 - 8 - 67$                                           |  |
|                                                                                           | 250 North 5 <sup>th</sup> Street<br>Grand Junction CO 81501                      | Fee $\frac{2500}{\text{Zone } C-1}$                                   |  |
|                                                                                           | Phone: (970) 244-1430 FAX (970) 256-4031                                         | 31 4                                                                  |  |
| TAX SCHEDHLE 24                                                                           | 145-142-012-205                                                                  | CONTRACTOR SIGNS FIRST                                                |  |
|                                                                                           | PROPSIETY MANAGEMENT                                                             | LICENSE NO. 20171150                                                  |  |
| STREET ADDRESS                                                                            | 7 NORTH AVE, GJ 81501                                                            | ADDRESS 450 NORTH AVE 65 81501                                        |  |
|                                                                                           | OBERGL BRAY VICTORIAL BRAY                                                       | TELEPHONE NO. 256-1877<br>CONTACT PERSON KEVIN MCARJEY                |  |
| OWNER ADDRESS <u>u</u>                                                                    | 03-7 NORAH AV5. GJ 81501                                                         | CONTACT PERSON KEVIN MCARJEY                                          |  |
| [] 1. FLUSH WALL                                                                          | 1 1                                                                              | of Building Façade                                                    |  |
| Face change only on iter                                                                  | ns 2, 3 & 4<br>2 Square Feet per Linear Foot of                                  | of Building Facade                                                    |  |
| [] 3. PROJECTING                                                                          | 6 0.5 Square Feet per each Linear                                                | r Foot of Building Facade                                             |  |
| [] 4. FREE-STAND                                                                          | <b>ING</b> 2 Traffic Lanes - 0.75 Square Fe<br>4 or more Traffic Lanes - 1.5 Squ | Ç                                                                     |  |
| [ ] Existing Externally                                                                   | or Internally Illuminated – No Change in I                                       | n Electrical Service [ ] Non-Illuminated                              |  |
| (1-4) Area of Proposed                                                                    | Sign: <u> </u>                                                                   |                                                                       |  |
| (1-3) Building Facade: 35 Linear Feet Building Facade Direction: North South East West    |                                                                                  |                                                                       |  |
| (4) Street Frontage: <u><u>F</u>U</u> Linear Feet Name of Street: <u>Nov4h</u> <u>AUE</u> |                                                                                  |                                                                       |  |
| (2-4) Height to Top of Sign: Feet Clearance to Grade: Feet                                |                                                                                  |                                                                       |  |
| EXISTING SIGNAGE                                                                          | FVDF.                                                                            | FOR OFFICE USE ONLY                                                   |  |
| LIV 1 Alend F                                                                             | To the di                                                                        |                                                                       |  |
| A NO LINNED F                                                                             |                                                                                  | Sq. Ft. Signage Allowed on Parcel:                                    |  |
| 2×8 FLUSH WA                                                                              | $\mu$ $/\ell\ell$ s                                                              | Sq. Ft. Building Sq. Ft.                                              |  |
|                                                                                           | S                                                                                | Sq. Ft. Free-Standing <u>75</u> Sq. Ft.                               |  |
| 1                                                                                         |                                                                                  | ~1 m                                                                  |  |
|                                                                                           | Total Existing: $40$ S                                                           | Sq. Ft. Total Allowed: <u>75</u> Sq. Ft.                              |  |
| COMMENTS: Will                                                                            |                                                                                  | Sq. Ft. Total Allowed: <u>15</u> Sq. Ft.<br>CSS ON BOTH SCANS. NO NEW |  |