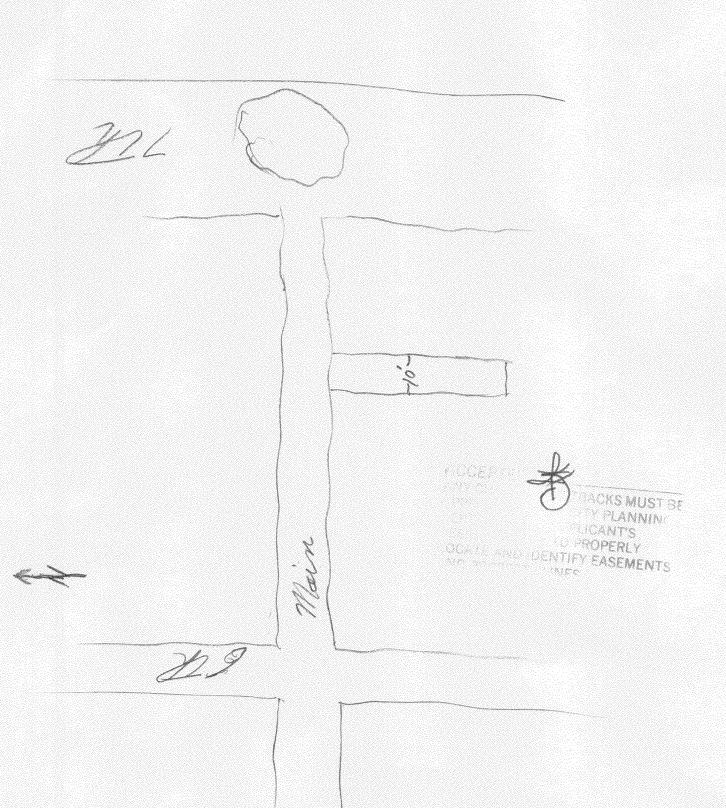

(Pink: Code Enforcement)

| TAX SCHEDULE 2945 - 143 - 19 - 006                                                                                                       | CONTRACTOR The Segn Gallery                                                                                                            |  |  |  |
|------------------------------------------------------------------------------------------------------------------------------------------|----------------------------------------------------------------------------------------------------------------------------------------|--|--|--|
| BUSINESS NAME Meir Marie                                                                                                                 | LICENSE NO. 2071255                                                                                                                    |  |  |  |
| STREET ADDRESS 637 Main (639 Main                                                                                                        | ADDRESS 1098 Inderendent AHOT                                                                                                          |  |  |  |
| PROPERTY OWNER Delira Gradam per 1551450                                                                                                 | TELEPHONE NO. 2-41-6400                                                                                                                |  |  |  |
| OWNER ADDRESS                                                                                                                            | CONTACT PERSON Larry                                                                                                                   |  |  |  |
|                                                                                                                                          |                                                                                                                                        |  |  |  |
| [ ] 1. FLUSH WALL 2 Square Feet per Linear Foot of Building Façade                                                                       |                                                                                                                                        |  |  |  |
| Face change only on items 2, 3 & 4                                                                                                       |                                                                                                                                        |  |  |  |
|                                                                                                                                          | 2 Square Feet per Linear Foot of Building Facade                                                                                       |  |  |  |
|                                                                                                                                          | <ul><li>0.5 Square Feet per each Linear Foot of Building Facade</li><li>2 Traffic Lanes - 0.75 Square Feet x Street Frontage</li></ul> |  |  |  |
| 1                                                                                                                                        | 4 or more Traffic Lanes - 1.5 Square Feet x Street Frontage                                                                            |  |  |  |
| 4 of more Traine Dates 1.5 Square Feet & Bucet Frontage                                                                                  |                                                                                                                                        |  |  |  |
| Existing Externally or Internally Illuminated – No Change in Electrical Service [ ] Non-Illuminated                                      |                                                                                                                                        |  |  |  |
|                                                                                                                                          |                                                                                                                                        |  |  |  |
| (1-4) Area of Proposed Sign: 4-5 Square Feet                                                                                             |                                                                                                                                        |  |  |  |
| (1-3) Building Façade: Linear Feet Building Facade Direction: (North South East West                                                     |                                                                                                                                        |  |  |  |
| (4) Street Frontage: Linear Feet Name of Street:                                                                                         |                                                                                                                                        |  |  |  |
| (2-4) Height to Top of Sign: 12 Feet                                                                                                     | Clearance to Grade: Feet                                                                                                               |  |  |  |
|                                                                                                                                          |                                                                                                                                        |  |  |  |
|                                                                                                                                          |                                                                                                                                        |  |  |  |
| EXISTING SIGNAGE/TYPE:                                                                                                                   | FOR OFFICE USE ONLY                                                                                                                    |  |  |  |
| 9                                                                                                                                        | Sq. Ft.   Signage Allowed on Parcel: My 2003 2 4.5                                                                                     |  |  |  |
|                                                                                                                                          | Went Sien #1/00000                                                                                                                     |  |  |  |
| S                                                                                                                                        | Sq. Ft. Building 3 Sq. Ft.                                                                                                             |  |  |  |
|                                                                                                                                          | 276                                                                                                                                    |  |  |  |
|                                                                                                                                          | Sq. Ft. Free-Standing 375 Sq. Ft.                                                                                                      |  |  |  |
| Total Existing:S                                                                                                                         | Sq. Ft. Total Allowed: 3 Sq. Ft.                                                                                                       |  |  |  |
| Tour Daising.                                                                                                                            | Sq. T.                                                                                                                                 |  |  |  |
|                                                                                                                                          |                                                                                                                                        |  |  |  |
| COMMENTS:                                                                                                                                |                                                                                                                                        |  |  |  |
|                                                                                                                                          |                                                                                                                                        |  |  |  |
|                                                                                                                                          |                                                                                                                                        |  |  |  |
| NOTE: No sign may exceed 300 square feet. A separate sign permit is                                                                      |                                                                                                                                        |  |  |  |
| existing signage including types, dimensions and lettering. Attach a plot plan, to scale, showing: abutting streets, alleys, easements,  |                                                                                                                                        |  |  |  |
| driveways, encroachments, property lines, distances from existing buildings to proposed signs and required setbacks. Roof signs shall be |                                                                                                                                        |  |  |  |
| manufactured such that no guy wires, braces or supports shall be visible.                                                                |                                                                                                                                        |  |  |  |
| I hereby attest that the information on this form and the attached sketch                                                                | thes are true and accurate.                                                                                                            |  |  |  |
|                                                                                                                                          |                                                                                                                                        |  |  |  |
| e man la                                                                                             |                                                                                                                                        |  |  |  |
| tarry & Bowler 1601 Juding 100Mg +1100+                                                                                                  |                                                                                                                                        |  |  |  |
| Applicant's Signature Date Community Development Approval Date                                                                           |                                                                                                                                        |  |  |  |
|                                                                                                                                          |                                                                                                                                        |  |  |  |
| *                                                                                                                                        | V                                                                                                                                      |  |  |  |