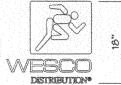

VINYL LOGO ELEVATION SCALE: 3/4" = 1'-0"

(1) 18" HIGH PRESSURE SENSITIVE VINYL RUNNING MAN LOGOS, INSTALL ONE ON MAIN ENTRANCE GLASS DOOR & ONE ON STEEL WAREHOUSE DOOR.

COLOR - WHITE

NOTE: LOCATION OF VINYL LOGO TO BE DETERMINED PRIOR TO DAY OF INSTALLATION