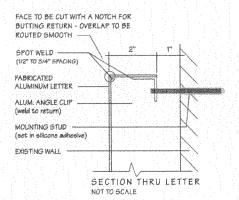

(Yellow: Applicant)

LETTER ELEVATION SCALE: 3/8" = 1'-0"

(1) SET OF 2" DEEP FABRICATED ALUMINUM LETTERS WITH 1" PROJECTION STUD MOUNTING. LETTER FACES TO BE 1/2" THICK WITH SPOT WELDED .000 ALUMINUM RETURNS.(R)SYMBOL TO BE 1/4" THICK ALUMINUM PLATE WITH 1" PROJECTION STUD MOUNTING (in mortar joints). ALL TO HAVE AN ACRYLIC POLYURETHANE PAINTED (semi-glose) FINISH (minimum two coate) OVER A TWO-PART EPOXY PRIMER.