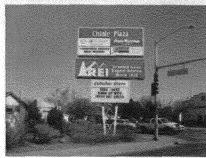

## REPLACEMENT FACES ~ d/f PYLON

- Installed In Existing Retainers - Overall Size: 5'-0" X 18'-0"
- CONSTRUCTION: REPLACEMENT FACE SUBSTRATE: LEXAN FACE C/W 1st surface Digitally

printed graphics CABINET: Painted Black **RETAINER:** Painted Black ILLUMINATION: To Remain as is

GRAPHICS

LOGO: White BACKGROUND: Digitally Printed - pms 5767

COLOUR DATA

VINYL: - Digitally printed Green pms 5767 / White / Black PAINT: Satin Black

Chinie Plaza RECREATIONAL EQUIPMENT INC. Celiular Store

**REI # 070** 

644 North Ave. Grand Junction Co.

IF YOU CAN READ THIS YOUR POF PRINTOUT IS NOT IN SCALE, CHANGE PAGE \$500,000 TO (NONE)