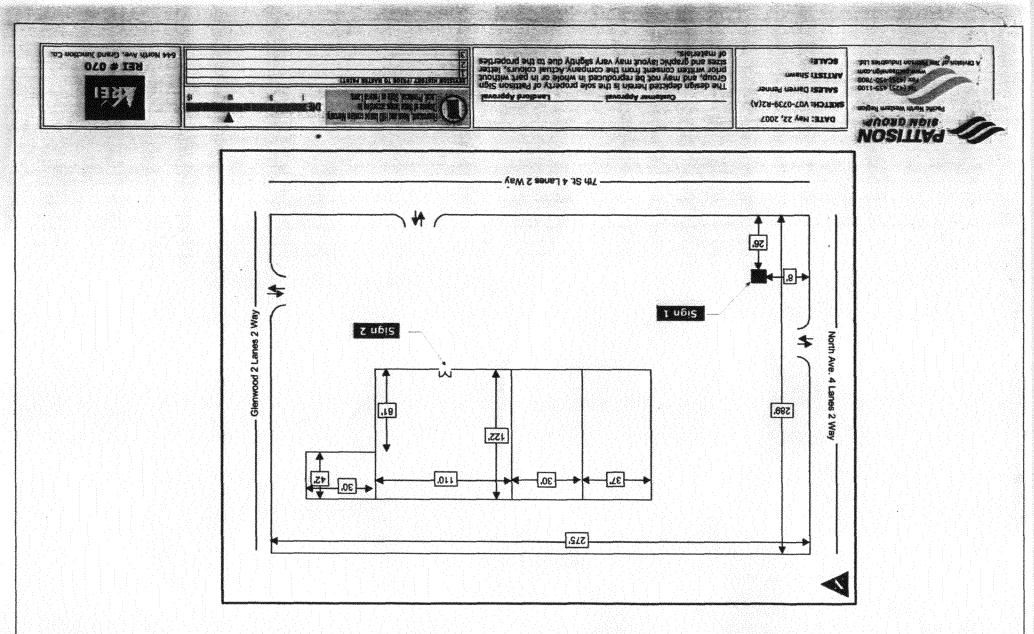

## Sign Permit

Community Development Department 250 North 5<sup>th</sup> Street Grand Junction CO 81501 Phone: (970) 244-1430 FAX (970) 256-4031

| TAY COMPANDED 204 7 -114 -10 -104 - 1 1145-115 -                                                                                                                                                                                                                                             |                                                                                                         | A ) = "                                                                                                                                                                              |             |
|----------------------------------------------------------------------------------------------------------------------------------------------------------------------------------------------------------------------------------------------------------------------------------------------|---------------------------------------------------------------------------------------------------------|--------------------------------------------------------------------------------------------------------------------------------------------------------------------------------------|-------------|
| TAX SCHEDULE 2945-114-00-043 2 2945-113-2                                                                                                                                                                                                                                                    |                                                                                                         |                                                                                                                                                                                      |             |
| BUSINESS NAME PET                                                                                                                                                                                                                                                                            |                                                                                                         | SENO. 2670089                                                                                                                                                                        |             |
| STREET ADDRESS 644 North AVE                                                                                                                                                                                                                                                                 |                                                                                                         | ESS 590 N. WESTGATE #                                                                                                                                                                | _           |
| PROPERTY OWNER Craig Shellex                                                                                                                                                                                                                                                                 | TELEPI                                                                                                  | HONENO. 970-244-8434                                                                                                                                                                 |             |
| OWNER ADDRESS 3359 Star (+,                                                                                                                                                                                                                                                                  | _ CONTA                                                                                                 | ACT PERSON DANIEL                                                                                                                                                                    |             |
|                                                                                                                                                                                                                                                                                              | <u> </u>                                                                                                |                                                                                                                                                                                      |             |
| [ ] 1. FLUSH WALL 2 Square Feet per Linear F                                                                                                                                                                                                                                                 | Foot of Building                                                                                        | Façade                                                                                                                                                                               |             |
| Face change only on items 2, 3 & 4                                                                                                                                                                                                                                                           | 2 Square Feet per Linear Foot of Building Facade                                                        |                                                                                                                                                                                      |             |
|                                                                                                                                                                                                                                                                                              |                                                                                                         |                                                                                                                                                                                      |             |
| 4. FREE-STANDING 2 Traffic Lanes - 0.75 Square Feet x Street Frontage                                                                                                                                                                                                                        |                                                                                                         |                                                                                                                                                                                      | l           |
| 4 or more Traffic Lanes - 1                                                                                                                                                                                                                                                                  | 1.5 Square Feet                                                                                         | x Street Frontage                                                                                                                                                                    |             |
| [ ] Existing Externally or Internally Illuminated – No Change in Electrical Service [ ] Non-Illuminated                                                                                                                                                                                      |                                                                                                         |                                                                                                                                                                                      |             |
| (1-4) Area of Proposed Sign: Square Feet Sup                                                                                                                                                                                                                                                 | 1 L                                                                                                     |                                                                                                                                                                                      |             |
| (1-3) Building Façade: Linear Feet                                                                                                                                                                                                                                                           | Ruilding                                                                                                | g Facade Direction: North South East West                                                                                                                                            |             |
| (4) Street Frontage: 289 Linear Feet                                                                                                                                                                                                                                                         | Name of                                                                                                 | f Street:                                                                                                                                                                            |             |
| (2-4) Height to Top of Sign: Feet 21                                                                                                                                                                                                                                                         |                                                                                                         | ce to Grade: Feet                                                                                                                                                                    |             |
| (2-4) Height to Top of Sign.                                                                                                                                                                                                                                                                 | Cicaran                                                                                                 | rection Grade.                                                                                                                                                                       |             |
| EXISTING SIGNAGE/TYPE:                                                                                                                                                                                                                                                                       |                                                                                                         | FOR OFFICE USE ONLY                                                                                                                                                                  |             |
|                                                                                                                                                                                                                                                                                              |                                                                                                         | FOR OFFICE USE ONE!                                                                                                                                                                  |             |
| 34 Channel ETTER 158                                                                                                                                                                                                                                                                         | Sq. Ft.                                                                                                 | Signage Allowed on Parcel:                                                                                                                                                           | į           |
|                                                                                                                                                                                                                                                                                              |                                                                                                         |                                                                                                                                                                                      |             |
| Signs                                                                                                                                                                                                                                                                                        |                                                                                                         | ,                                                                                                                                                                                    | ₹t.         |
| Signs                                                                                                                                                                                                                                                                                        | Sq. Ft.                                                                                                 | Building 350 Sq. I                                                                                                                                                                   | i           |
| Signs                                                                                                                                                                                                                                                                                        |                                                                                                         | Building 350 Sq. I<br>Free-Standing 433 Sq. I                                                                                                                                        | ₹t.         |
| Signs                                                                                                                                                                                                                                                                                        | Sq. Ft.                                                                                                 | Building 350 Sq. I                                                                                                                                                                   | ₹t.         |
| Signs                                                                                                                                                                                                                                                                                        | Sq. Ft.                                                                                                 | Building 350 Sq. I<br>Free-Standing 433 Sq. I                                                                                                                                        | ₹t.         |
| Signs                                                                                                                                                                                                                                                                                        | Sq. Ft.                                                                                                 | Building 350 Sq. I<br>Free-Standing 433 Sq. I                                                                                                                                        | ₹t.         |
| Signs  Total Existing:                                                                                                                                                                                                                                                                       | Sq. Ft.                                                                                                 | Building 350 Sq. I<br>Free-Standing 433 Sq. I                                                                                                                                        | ₹t.         |
| Total Existing:  COMMENTS:                                                                                                                                                                                                                                                                   | Sq. Ft Sq. Ft Sq. Ft.                                                                                   | Building 350 Sq. I  Free-Standing 433 Sq. I  Total Allowed: 433 Sq. I                                                                                                                | ₹t.         |
| Total Existing:  COMMENTS:  NOTE: No sign may exceed 300 square feet. A separate sign pe                                                                                                                                                                                                     | Sq. Ft. Sq. Ft. Sq. Ft.                                                                                 | Building 350 Sq. I  Free-Standing 433 Sq. I  Total Allowed: 433 Sq. I  for each sign. Attach a sketch, to scale, of proposed                                                         | Ft.         |
| Total Existing:  COMMENTS:  NOTE: No sign may exceed 300 square feet. A separate sign per existing signage including types, dimensions and lettering. Att                                                                                                                                    | Sq. Ft. Sq. Ft. Sq. Ft.                                                                                 | Building 350 Sq. I  Free-Standing 433 Sq. I  Total Allowed: 433 Sq. I  for each sign. Attach a sketch, to scale, of proposed to scale, showing: abutting streets, alleys, easements. | Ft. Ft. and |
| Total Existing:  COMMENTS:  NOTE: No sign may exceed 300 square feet. A separate sign pe existing signage including types, dimensions and lettering. Att driveways, encroachments, property lines, distances from existing                                                                   | Sq. Ft. Sq. Ft. Sq. Ft. rmit is required that a plot plan, g buildings to pro-                          | Building 350 Sq. I  Free-Standing 433 Sq. I  Total Allowed: 433 Sq. I  for each sign. Attach a sketch, to scale, of proposed to scale, showing: abutting streets, alleys, easements. | Ft. Ft. and |
| Total Existing:  COMMENTS:  NOTE: No sign may exceed 300 square feet. A separate sign per existing signage including types, dimensions and lettering. Att driveways, encroachments, property lines, distances from existing manufactured such that no guy wires, braces or supports shall be | Sq. Ft. Sq. Ft. Sq. Ft. rmit is required that a plot plan, g buildings to provisible.                   | Building                                                                                                                                                                             | Ft. Ft. and |
| Total Existing:  COMMENTS:  NOTE: No sign may exceed 300 square feet. A separate sign pe existing signage including types, dimensions and lettering. Att driveways, encroachments, property lines, distances from existing                                                                   | Sq. Ft. Sq. Ft. Sq. Ft. rmit is required that a plot plan, g buildings to provisible.                   | Building                                                                                                                                                                             | Ft. Ft. and |
| Total Existing:  COMMENTS:  NOTE: No sign may exceed 300 square feet. A separate sign per existing signage including types, dimensions and lettering. Att driveways, encroachments, property lines, distances from existing manufactured such that no guy wires, braces or supports shall be | Sq. Ft. Sq. Ft. Sq. Ft. rmit is required that a plot plan, g buildings to provisible.                   | Building                                                                                                                                                                             | Ft. Ft. and |
| Total Existing:  COMMENTS:  NOTE: No sign may exceed 300 square feet. A separate sign per existing signage including types, dimensions and lettering. Att driveways, encroachments, property lines, distances from existing manufactured such that no guy wires, braces or supports shall be | Sq. Ft. Sq. Ft. Sq. Ft. rmit is required that a plot plan, g buildings to provisible.                   | Building                                                                                                                                                                             | Ft. Ft. and |
| Total Existing:  COMMENTS:  NOTE: No sign may exceed 300 square feet. A separate sign per existing signage including types, dimensions and lettering. Att driveways, encroachments, property lines, distances from existing manufactured such that no guy wires, braces or supports shall be | Sq. Ft. Sq. Ft. Sq. Ft. rmit is required that a plot plan, gobuildings to provisible. sketches are true | Building                                                                                                                                                                             | Ft. Ft. and |

**REI # 070** 

644 North Ave. Grand Junction Co.

IF YOU CAN READ THIS YOUR POF PRINTOUT IS NOT IN SCALE, CHANGE PAGE \$500,000 TO (NONE)