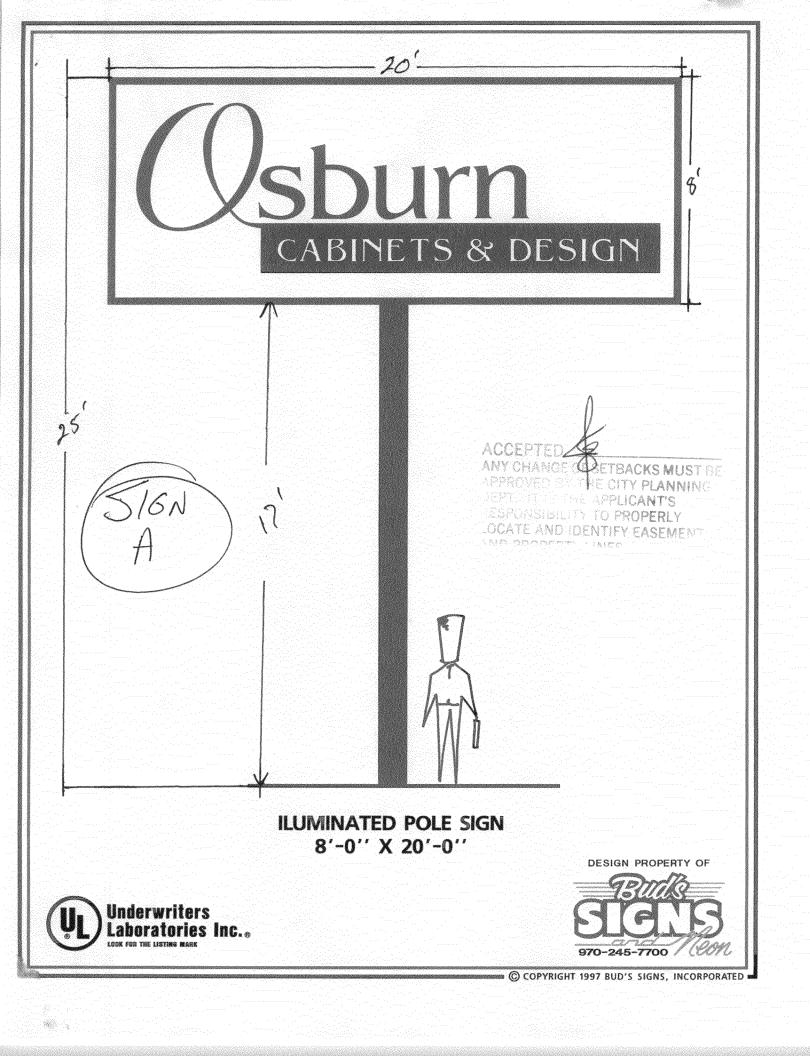

| Grand Junction                                                                                                                                                                                                                                                                                                                                                                                                                                                                 | SIGN CLEARANCE<br>Community Development Department<br>250 North 5 <sup>th</sup> Street<br>Grand Junction CO 81501<br>(970) 244-1430 | Sign A<br>Clearance No<br>Date Submitted $9407$<br>Fee \$ $25^{90}$<br>Zone $C-2$ |  |
|--------------------------------------------------------------------------------------------------------------------------------------------------------------------------------------------------------------------------------------------------------------------------------------------------------------------------------------------------------------------------------------------------------------------------------------------------------------------------------|-------------------------------------------------------------------------------------------------------------------------------------|-----------------------------------------------------------------------------------|--|
| STREET ADDRESS 68                                                                                                                                                                                                                                                                                                                                                                                                                                                              | 15/-1/-052 CONTRAC<br>busn Cabactst Dagulicense<br>2 W. Gunson Ave Address<br>AME TELEPHO<br>CONTACT                                | 1040 Pitkin Aue.<br>NENO. 245-7200                                                |  |
| []       1. FLUSH WALL       2 Square Feet per Linear Foot of Building Facade         []       2. ROOF       2 Square Feet per Linear Foot of Building Facade         []       3. FREE-STANDING       2 Traffic Lanes - 0.75 Square Feet x Street Frontage         []       4. PROJECTING       0.5 Square Feet per each Linear Foot of Building Facade         []       5. OFF-PREMISE       See #3 Spacing Requirements; Not > 300 Square Feet or < 15 Square Feet           |                                                                                                                                     |                                                                                   |  |
| [ ] Externally Illuminated                                                                                                                                                                                                                                                                                                                                                                                                                                                     | [X Internally Illuminated                                                                                                           | [ ] Non-Illuminated                                                               |  |
| <ul> <li>(1-5) Area of Proposed Sign:Square Feet</li> <li>(1,2,4) Building Façade:Linear Feet Building Façade Direction: North South East West</li> <li>(1-4) Street Frontage:Linear Feet Name of Street:Feet</li> <li>(2-5) Height to Top of Sign:S Feet Clearance to Grade:Feet</li> <li>(5) Distance from all Existing Off-Premise Signs within 600 Feet:Feet</li> </ul>                                                                                                    |                                                                                                                                     |                                                                                   |  |
| EXISTING SIGNAGE/TYPE                                                                                                                                                                                                                                                                                                                                                                                                                                                          | & SQUARE FOOTAGE:                                                                                                                   | FOR OFFICE USE ONLY                                                               |  |
|                                                                                                                                                                                                                                                                                                                                                                                                                                                                                | Sq. Ft.                                                                                                                             | Signage Allowed on Parcel for ROW:                                                |  |
|                                                                                                                                                                                                                                                                                                                                                                                                                                                                                | Sq. Ft.                                                                                                                             | Building 184 Sq. Ft.                                                              |  |
|                                                                                                                                                                                                                                                                                                                                                                                                                                                                                | Sq. Ft.                                                                                                                             | Free-Standing Sq. Ft.                                                             |  |
|                                                                                                                                                                                                                                                                                                                                                                                                                                                                                | Total Existing: Sq. Ft.                                                                                                             | Total Allowed: Sq. Ft.                                                            |  |
| COMMENTS: Sign Fotates 4 revolutions aminute<br>(OID Signs to be removed)                                                                                                                                                                                                                                                                                                                                                                                                      |                                                                                                                                     |                                                                                   |  |
| NOTE: No sign may exceed 300 square feet. A separate sign clearance is required for each sign. Attach a sketch, to scale, of proposed and existing signage including types, dimensions and lettering. Attach a plot plan, to scale, showing: abutting streets, alleys, easements, driveways, encroachments, property lines, distances from existing buildings to proposed signs and required setbacks. <u>A SEPARATE PERMIT FROM THE BUILDING DEPARTMENT IS ALSO REQUIRED.</u> |                                                                                                                                     |                                                                                   |  |
| I hereby attest that the information on this form and the attached sketches are true and accurate.<br>Foch Kocheven 8/3/07                                                                                                                                                                                                                                                                                                                                                     |                                                                                                                                     |                                                                                   |  |
| Applicant's Signature                                                                                                                                                                                                                                                                                                                                                                                                                                                          | Date Commu                                                                                                                          | nity Development Approval Date/                                                   |  |
| (White: Community Development) (Canary: Applicant) (Pink: Building Dept) (Goldenrod: Code Enforcement)                                                                                                                                                                                                                                                                                                                                                                         |                                                                                                                                     |                                                                                   |  |