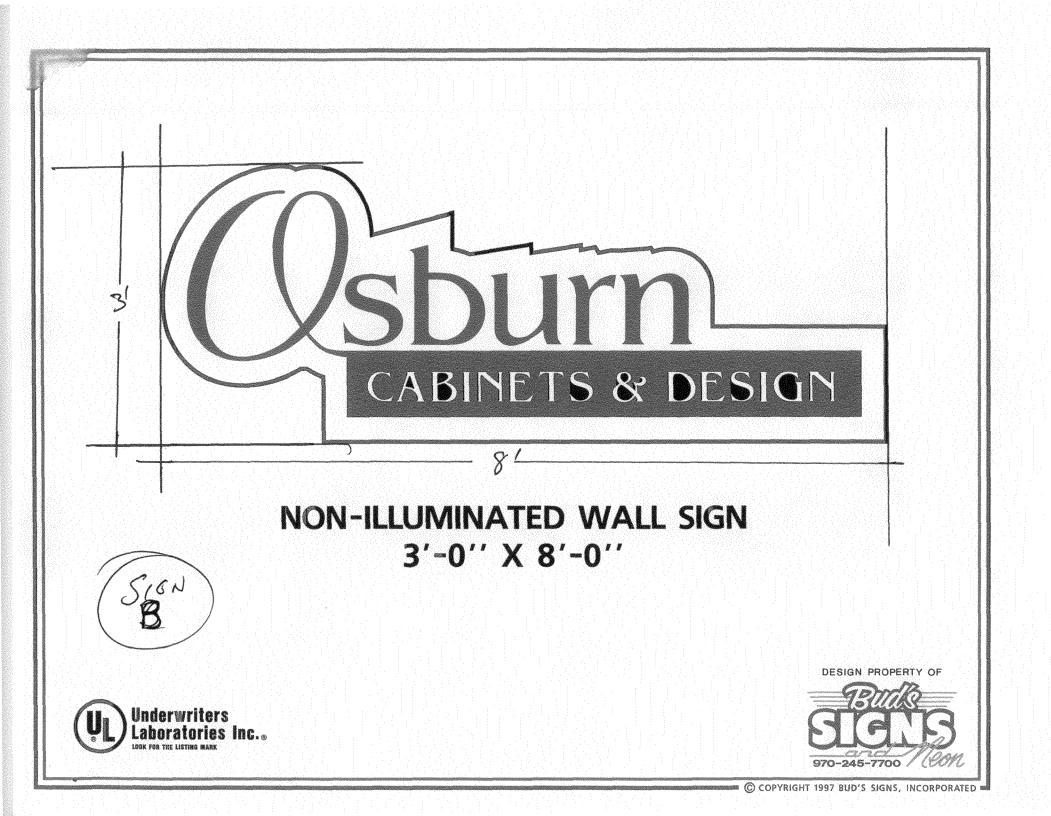

| Grand Junction                                                                                                                                  | Sign Permit<br>Community Development Department<br>250 North 5 <sup>th</sup> Street<br>Grand Junction CO 81501<br>Phone: (970) 244-1430 FAX (970) 256-40 | Permit No.<br>Date Submitted 9407<br>Fee \$<br>Zone                                                                                         |
|-------------------------------------------------------------------------------------------------------------------------------------------------|----------------------------------------------------------------------------------------------------------------------------------------------------------|---------------------------------------------------------------------------------------------------------------------------------------------|
| BUSINESS NAME<br>STREET ADDRESS                                                                                                                 | 945-151-11-022<br>Sburn Cabhets + Design<br>682 W. Gunnison Au                                                                                           | CONTRACTOR Bud's Signs<br>4 LICENSE NO. 2070/7/<br>C ADDRESS 1040 PitKin<br>TELEPHONE NO. 245-7200<br>CONTACT PERSON 1000                   |
| <ul> <li>[X] 1. FLUSH WAL<br/><u>Face change only on ite</u></li> <li>[] 2. ROOF</li> <li>[] 3. PROJECTING</li> <li>[] 4. FREE-STANI</li> </ul> | ms 2, 3 & 42 Square Feet per Linear FootG0.5 Square Feet per each LinearDING2 Traffic Lanes - 0.75 Square                                                | of Building Facade<br>ar Foot of Building Facade                                                                                            |
| 1 Existing Externally                                                                                                                           |                                                                                                                                                          | Square Feet x Street Frontage                                                                                                               |
| <ol> <li>(1-4) Area of Proposed</li> <li>(1-3) Building Façade:</li> <li>(4) Street Frontage:</li> </ol>                                        | or Internally Illuminated – No Change in<br>Sign: 29 Square Feet<br>72 Linear Feet<br>116 Linear Feet                                                    | Square Feet x Street Frontage                                                                                                               |
| <ul> <li>(1-4) Area of Proposed</li> <li>(1-3) Building Façade:</li> <li>(4) Street Frontage:</li> </ul>                                        | or Internally Illuminated – No Change in<br>Sign: 29 Square Feet<br>72 Linear Feet<br>//6 Linear Feet<br>Sign:// Feet<br>TYPE:                           | Square Feet x Street Frontage         n Electrical Service         Building Facade Direction: North South East West         Name of Street: |