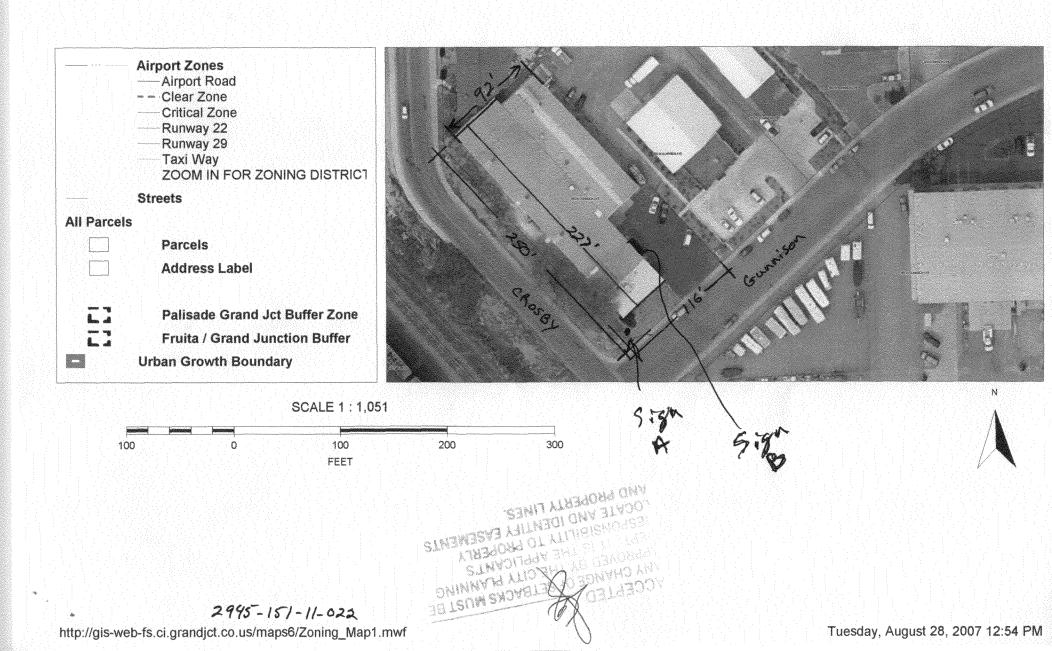

plan, to scale, showing: abutting streets, alleys, easements, driveways, encroachments, property lines, distances from existing building types and the scale of the scale o

existing signage including types, dimensions and lettering. Attach a plot plan, to scale, showing: abutting streets, alleys, easements, driveways, encroachments, property lines, distances from existing buildings to proposed signs and required setbacks. Roof signs shall be manufactured such that no guy wires, braces or supports shall be visible.

I hereby attest that the information on this form and the attached sketches are true and accurate.

OV **Community Development Approval** Date

Date

**Applicant's Signature** 

(White: Community Development)

(Yellow: Applicant)





## City of Grand Junction GIS Zoning Map ©