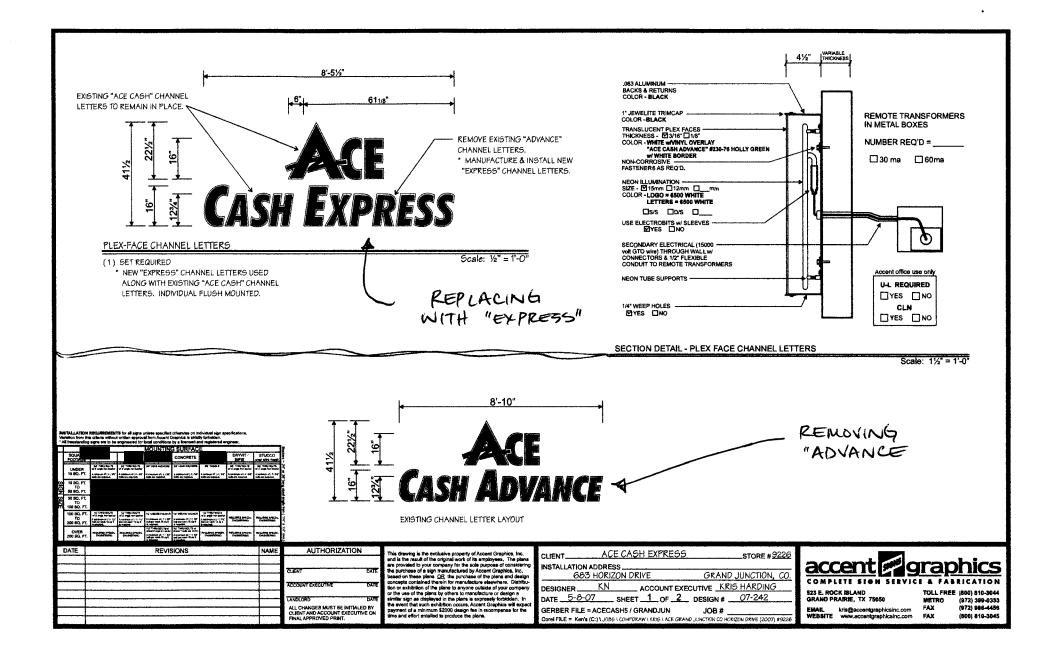

| Grand Junction                                                                                                                                                                                                                                                                                                                                                                                                                                         | Sign Permit<br>Community Development Department<br>250 North 5 <sup>th</sup> Street<br>Grand Junction CO 81501<br>Phone: (970) 244-1430 FAX (970) 256-403 | 1       | Permit No<br>Date Submitted $(2)$ $(2)$ $(2)$ $(5)$<br>Fee \$<br>Zone $(2^{-})$                                                        |  |  |
|--------------------------------------------------------------------------------------------------------------------------------------------------------------------------------------------------------------------------------------------------------------------------------------------------------------------------------------------------------------------------------------------------------------------------------------------------------|-----------------------------------------------------------------------------------------------------------------------------------------------------------|---------|----------------------------------------------------------------------------------------------------------------------------------------|--|--|
| TAX SCHEDULE 2945-U12-50-D11<br>BUSINESS NAME <u>ACE CASH</u> EXPRESS<br>STREET ADDRESS <u>683</u> HORIZON DR<br>PROPERTY OWNER <u>Bray 5 (O Boperty</u><br>OWNER ADDRESS <u>637</u> North Ave                                                                                                                                                                                                                                                         |                                                                                                                                                           |         | CONTRACTOR ANGEL SIGN CO<br>LICENSENO. 2070084<br>ADDRESS 590 N. WESTGATE DR<br>TELEPHONENO. 244-8934<br>CONTACT PERSON DARREN HARWARD |  |  |
| X  1. FLUSH WALL  2 Square Feet per Linear Foot of Building Façade    Face change only on items 2, 3 & 4  2 Square Feet per Linear Foot of Building Façade    []  2. ROOF  2 Square Feet per Linear Foot of Building Facade    []  3. PROJECTING  0.5 Square Feet per each Linear Foot of Building Facade    []  4. FREE-STANDING  2 Traffic Lanes - 0.75 Square Feet x Street Frontage    4 or more Traffic Lanes - 1.5 Square Feet x Street Frontage |                                                                                                                                                           |         |                                                                                                                                        |  |  |
| [ ] Existing Externally or Internally Illuminated – No Change in Electrical Service [ ] Non-Illuminated                                                                                                                                                                                                                                                                                                                                                |                                                                                                                                                           |         |                                                                                                                                        |  |  |
| <ul><li>(1-3) Building Façade:</li><li>(4) Street Frontage:</li></ul>                                                                                                                                                                                                                                                                                                                                                                                  | 3) Building Façade: Linear Feet  Building Facade Direction: North South East W   3) Street Frontage: Linear Feet  Name of Street:                         |         | Street:                                                                                                                                |  |  |
| EXISTING SIGNAGE/                                                                                                                                                                                                                                                                                                                                                                                                                                      | ГУРЕ:                                                                                                                                                     |         | FOR OFFICE USE ONLY                                                                                                                    |  |  |
|                                                                                                                                                                                                                                                                                                                                                                                                                                                        | S                                                                                                                                                         | q. Ft.  | Signage Allowed on Parcel:                                                                                                             |  |  |
|                                                                                                                                                                                                                                                                                                                                                                                                                                                        |                                                                                                                                                           | Sq. Ft. | Building <u>50</u> Sq. Ft.                                                                                                             |  |  |
|                                                                                                                                                                                                                                                                                                                                                                                                                                                        | ·····                                                                                                                                                     | Sq. Ft. | Free-Standing Sq. Ft.                                                                                                                  |  |  |
| Total Existing:                                                                                                                                                                                                                                                                                                                                                                                                                                        |                                                                                                                                                           | Sq. Ft. | Total Allowed: 50 Sq. Ft.                                                                                                              |  |  |
| COMMENTS: PE                                                                                                                                                                                                                                                                                                                                                                                                                                           | PLACING EXISTING                                                                                                                                          | LETTER  | 25 WITH NEW LETTERS                                                                                                                    |  |  |