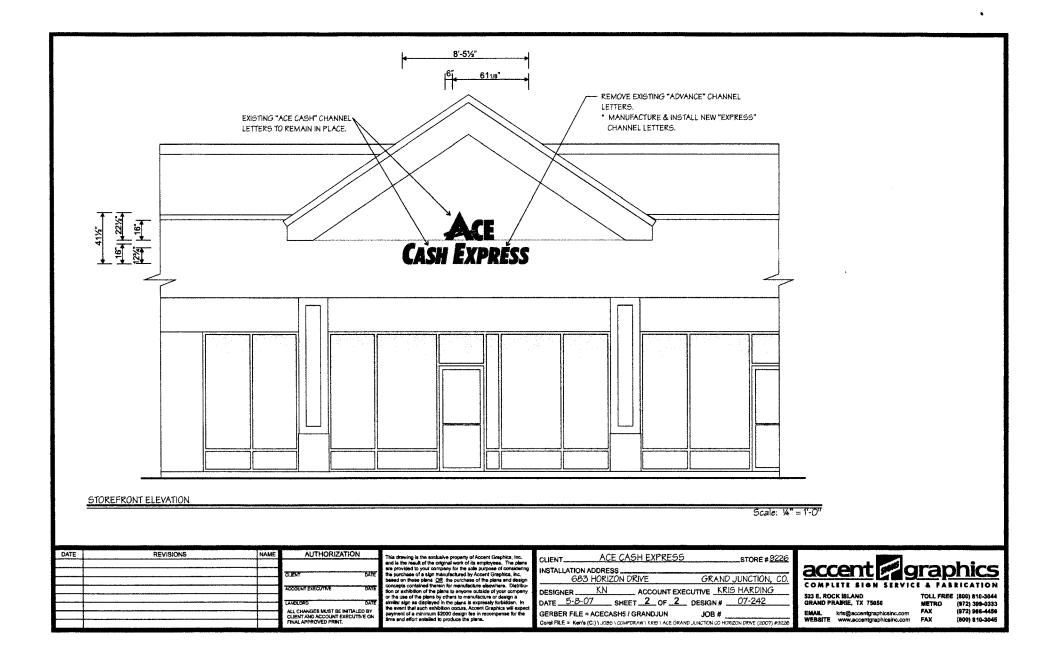

| Grand Junction                                                                                                                                                                                                                                                                                                                                                                                                                                         | Sign Permit<br>Community Development Department<br>250 North 5 <sup>th</sup> Street<br>Grand Junction CO 81501<br>Phone: (970) 244-1430 FAX (970) 256-403 | 1       | Permit No<br>Date Submitted $(2)$ $(2)$ $(2)$ $(5)$<br>Fee \$<br>Zone $(2^{-})$                                                        |  |  |
|--------------------------------------------------------------------------------------------------------------------------------------------------------------------------------------------------------------------------------------------------------------------------------------------------------------------------------------------------------------------------------------------------------------------------------------------------------|-----------------------------------------------------------------------------------------------------------------------------------------------------------|---------|----------------------------------------------------------------------------------------------------------------------------------------|--|--|
| TAX SCHEDULE 2945-U12-50-D11<br>BUSINESS NAME <u>ACE CASH</u> EXPRESS<br>STREET ADDRESS <u>683</u> HORIZON DR<br>PROPERTY OWNER <u>Bray 5 (O Boperty</u><br>OWNER ADDRESS <u>637</u> North Ave                                                                                                                                                                                                                                                         |                                                                                                                                                           |         | CONTRACTOR ANGEL SIGN CO<br>LICENSENO. 2070084<br>ADDRESS 590 N. WESTGATE DR<br>TELEPHONENO. 244-8934<br>CONTACT PERSON DARREN HARWARD |  |  |
| X  1. FLUSH WALL  2 Square Feet per Linear Foot of Building Façade    Face change only on items 2, 3 & 4  2 Square Feet per Linear Foot of Building Façade    []  2. ROOF  2 Square Feet per Linear Foot of Building Facade    []  3. PROJECTING  0.5 Square Feet per each Linear Foot of Building Facade    []  4. FREE-STANDING  2 Traffic Lanes - 0.75 Square Feet x Street Frontage    4 or more Traffic Lanes - 1.5 Square Feet x Street Frontage |                                                                                                                                                           |         |                                                                                                                                        |  |  |
| [ ] Existing Externally or Internally Illuminated – No Change in Electrical Service [ ] Non-Illuminated                                                                                                                                                                                                                                                                                                                                                |                                                                                                                                                           |         |                                                                                                                                        |  |  |
| <ul><li>(1-3) Building Façade:</li><li>(4) Street Frontage:</li></ul>                                                                                                                                                                                                                                                                                                                                                                                  | 3) Building Façade: Linear Feet  Building Facade Direction: North South East W   3) Street Frontage: Linear Feet  Name of Street:                         |         | Street:                                                                                                                                |  |  |
| EXISTING SIGNAGE/                                                                                                                                                                                                                                                                                                                                                                                                                                      | ГУРЕ:                                                                                                                                                     |         | FOR OFFICE USE ONLY                                                                                                                    |  |  |
|                                                                                                                                                                                                                                                                                                                                                                                                                                                        | S                                                                                                                                                         | q. Ft.  | Signage Allowed on Parcel:                                                                                                             |  |  |
|                                                                                                                                                                                                                                                                                                                                                                                                                                                        |                                                                                                                                                           | Sq. Ft. | Building <u>50</u> Sq. Ft.                                                                                                             |  |  |
|                                                                                                                                                                                                                                                                                                                                                                                                                                                        | ·····                                                                                                                                                     | Sq. Ft. | Free-Standing Sq. Ft.                                                                                                                  |  |  |
| Total Existing:                                                                                                                                                                                                                                                                                                                                                                                                                                        |                                                                                                                                                           | Sq. Ft. | Total Allowed: 50 Sq. Ft.                                                                                                              |  |  |
| COMMENTS: PE                                                                                                                                                                                                                                                                                                                                                                                                                                           | PLACING EXISTING                                                                                                                                          | LETTER  | 25 WITH NEW LETTERS                                                                                                                    |  |  |