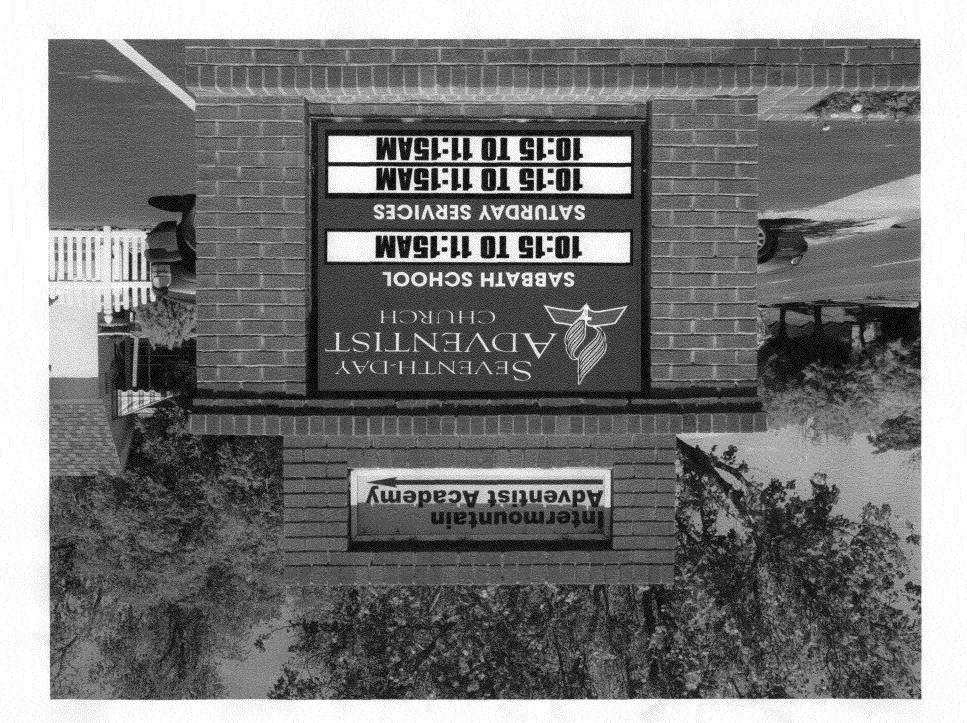

| //                                                                                                                                                                                                                                                                                                                                                                                                                                                                                                |                                                           |  |  |
|---------------------------------------------------------------------------------------------------------------------------------------------------------------------------------------------------------------------------------------------------------------------------------------------------------------------------------------------------------------------------------------------------------------------------------------------------------------------------------------------------|-----------------------------------------------------------|--|--|
| TAX SCHEDULE <u>3945-114-09-951</u> co                                                                                                                                                                                                                                                                                                                                                                                                                                                            | NTRACTOR ANGEL SIGN                                       |  |  |
| BUSINESS NAME Saenth Day Adventist ChurchLicense No. 206053                                                                                                                                                                                                                                                                                                                                                                                                                                       |                                                           |  |  |
| STREET ADDRESS 730 MESA AVE ADDRESS 590 N. WESTGATE DR C                                                                                                                                                                                                                                                                                                                                                                                                                                          |                                                           |  |  |
|                                                                                                                                                                                                                                                                                                                                                                                                                                                                                                   | LEPHONENO. 970 - 244 - 8934                               |  |  |
| OWNER ADDRESS 730 MESA AVE CO                                                                                                                                                                                                                                                                                                                                                                                                                                                                     | NTACT PERSON Paniel Clement                               |  |  |
| [ ] 1. FLUSH WALL 2 Square Feet per Linear Foot of Building Façade  Face change only on items 2, 3 & 4 [ ] 2. ROOF 2 Square Feet per Linear Foot of Building Facade [ ] 3. PROJECTING 0.5 Square Feet per each Linear Foot of Building Facade [ ] 4. FREE-STANDING 2 Traffic Lanes - 0.75 Square Feet x Street Frontage  4 or more Traffic Lanes - 1.5 Square Feet x Street Frontage                                                                                                              |                                                           |  |  |
| Existing Externally or Internally Illuminated – No Change in Electrical Service [ ] Non-Illuminated                                                                                                                                                                                                                                                                                                                                                                                               |                                                           |  |  |
| (1-4) Area of Proposed Sign: Z4 Square Feet (1-3) Building Façade: Linear Feet Building Facade Direction: North South East West (4) Street Frontage: Linear Feet 360 (2-4) Height to Top of Sign: Feet Clearance to Grade: Feet                                                                                                                                                                                                                                                                   |                                                           |  |  |
| EXISTING SIGNAGE/TYPE:                                                                                                                                                                                                                                                                                                                                                                                                                                                                            | FOR OFFICE USE ONLY                                       |  |  |
| FLUSH WALL LETTERS 15 Sq. Ft.                                                                                                                                                                                                                                                                                                                                                                                                                                                                     | Signage Allowed on Parcel: Residential Zone               |  |  |
| Sq. Ft                                                                                                                                                                                                                                                                                                                                                                                                                                                                                            | Building Sq. Ft.                                          |  |  |
| Sq. Ft                                                                                                                                                                                                                                                                                                                                                                                                                                                                                            | Free-Standing Sq. Ft.                                     |  |  |
| Total Existing: Sq. Ft.                                                                                                                                                                                                                                                                                                                                                                                                                                                                           | Total Allowed: 24 Sq. Ft.                                 |  |  |
| COMMENTS: CHANGING EXISTING FACES                                                                                                                                                                                                                                                                                                                                                                                                                                                                 |                                                           |  |  |
| NOTE: No sign may exceed 300 square feet. A separate sign permit is required for each sign. Attach a sketch, to scale, of proposed and existing signage including types, dimensions and lettering. Attach a plot plan, to scale, showing: abutting streets, alleys, easements, driveways, encroachments, property lines, distances from existing buildings to proposed signs and required setbacks. Roof signs shall be manufactured such that no guy wires, braces or supports shall be visible. |                                                           |  |  |
| I hereby attest that the information on this form and the attached sketches are true and accurate.                                                                                                                                                                                                                                                                                                                                                                                                |                                                           |  |  |
| Da CHE 5-25-07 /                                                                                                                                                                                                                                                                                                                                                                                                                                                                                  | aylee Henderson 5-25-07  nunity Development Approval Date |  |  |
| Applicant's Signature Date Comm                                                                                                                                                                                                                                                                                                                                                                                                                                                                   | nunity Development Approval Date                          |  |  |