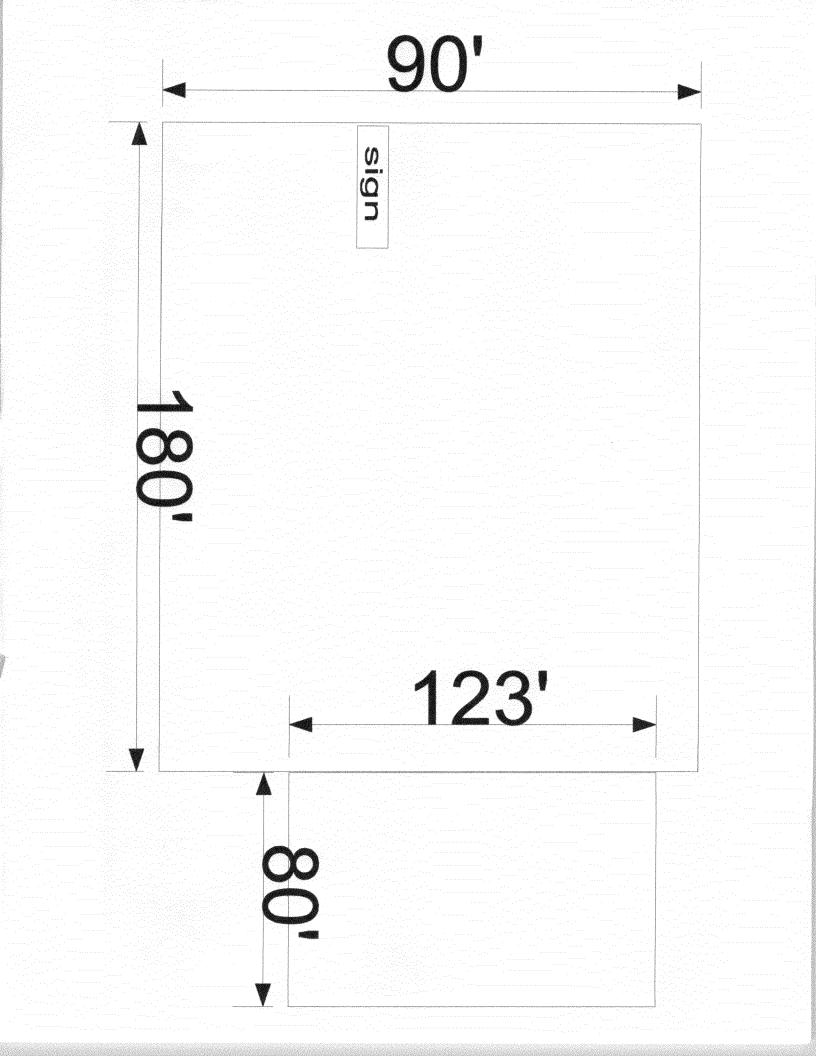

| //                                                                                                                                                                                                                                                                                                                                                                                                                                                                                                |                                                           |  |  |
|---------------------------------------------------------------------------------------------------------------------------------------------------------------------------------------------------------------------------------------------------------------------------------------------------------------------------------------------------------------------------------------------------------------------------------------------------------------------------------------------------|-----------------------------------------------------------|--|--|
| TAX SCHEDULE <u>3945-114-09-951</u> co                                                                                                                                                                                                                                                                                                                                                                                                                                                            | NTRACTOR ANGEL SIGN                                       |  |  |
| BUSINESS NAME Saenth Day Adventist ChurchLicense No. 206053                                                                                                                                                                                                                                                                                                                                                                                                                                       |                                                           |  |  |
| STREET ADDRESS 730 MESA AVE ADDRESS 590 N. WESTGATE DR C                                                                                                                                                                                                                                                                                                                                                                                                                                          |                                                           |  |  |
|                                                                                                                                                                                                                                                                                                                                                                                                                                                                                                   | LEPHONENO. 970 - 244 - 8934                               |  |  |
| OWNER ADDRESS 730 MESA AVE CO                                                                                                                                                                                                                                                                                                                                                                                                                                                                     | NTACT PERSON Paniel Clement                               |  |  |
| [ ] 1. FLUSH WALL 2 Square Feet per Linear Foot of Building Façade  Face change only on items 2, 3 & 4 [ ] 2. ROOF 2 Square Feet per Linear Foot of Building Facade [ ] 3. PROJECTING 0.5 Square Feet per each Linear Foot of Building Facade [ ] 4. FREE-STANDING 2 Traffic Lanes - 0.75 Square Feet x Street Frontage  4 or more Traffic Lanes - 1.5 Square Feet x Street Frontage                                                                                                              |                                                           |  |  |
| Existing Externally or Internally Illuminated – No Change in Electrical Service [ ] Non-Illuminated                                                                                                                                                                                                                                                                                                                                                                                               |                                                           |  |  |
| (1-4) Area of Proposed Sign: Z4 Square Feet (1-3) Building Façade: Linear Feet Building Facade Direction: North South East West (4) Street Frontage: Linear Feet 360 (2-4) Height to Top of Sign: Feet Clearance to Grade: Feet                                                                                                                                                                                                                                                                   |                                                           |  |  |
| EXISTING SIGNAGE/TYPE:                                                                                                                                                                                                                                                                                                                                                                                                                                                                            | FOR OFFICE USE ONLY                                       |  |  |
| FLUSH WALL LETTERS 15 Sq. Ft.                                                                                                                                                                                                                                                                                                                                                                                                                                                                     | Signage Allowed on Parcel: Residential Zone               |  |  |
| Sq. Ft                                                                                                                                                                                                                                                                                                                                                                                                                                                                                            | Building Sq. Ft.                                          |  |  |
| Sq. Ft                                                                                                                                                                                                                                                                                                                                                                                                                                                                                            | Free-Standing Sq. Ft.                                     |  |  |
| Total Existing: Sq. Ft.                                                                                                                                                                                                                                                                                                                                                                                                                                                                           | Total Allowed: 24 Sq. Ft.                                 |  |  |
| COMMENTS: CHANGING EXISTING FACES                                                                                                                                                                                                                                                                                                                                                                                                                                                                 |                                                           |  |  |
| NOTE: No sign may exceed 300 square feet. A separate sign permit is required for each sign. Attach a sketch, to scale, of proposed and existing signage including types, dimensions and lettering. Attach a plot plan, to scale, showing: abutting streets, alleys, easements, driveways, encroachments, property lines, distances from existing buildings to proposed signs and required setbacks. Roof signs shall be manufactured such that no guy wires, braces or supports shall be visible. |                                                           |  |  |
| I hereby attest that the information on this form and the attached sketches are true and accurate.                                                                                                                                                                                                                                                                                                                                                                                                |                                                           |  |  |
| Da CHE 5-25-07 /                                                                                                                                                                                                                                                                                                                                                                                                                                                                                  | aylee Henderson 5-25-07  nunity Development Approval Date |  |  |
| Applicant's Signature Date Comm                                                                                                                                                                                                                                                                                                                                                                                                                                                                   | nunity Development Approval Date                          |  |  |