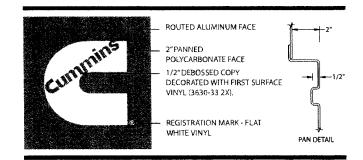

## **CUT SHEET**

scale: 3/16"= 1'-0"

INTERNALLY ILLUMINATED DOUBLE SIDED MONOLITH PYLON SIGNAGE. ROUTED ALUMINUM FACES WITH PUSH-THRU GRAPHICS.

## TOP FACE

.090 ROUTED ALUMINUM PAINTED TO MATCH PMS 485 RED - SEMI-GLOSS FINISH.

.150 7328 WHITE PANNED POLYCARBONATE "C" PUSHED THROUGH OPENING. PAN DEPTH 2"

"CUMMINS" COPY DEBOSSED 1/2".
COPY DECORATED RED TO MATCH PMS 485 3M 3630-33 (2X - 2 sheets required)

## **BOTTOM FACE**

.090 ALUMINUM PAINTED BLACK - SEMI-GLOSS FINISH.

FACES HINGED FOR SERVICE

DRAWING NO: 38202 B

DATE: 5-11-06

· CURTAINGE

THIS IS AN ORIGINAL UNPUBLISHED DRAWING CREATED FOR YOUR PERSONAL USE IN CONNECTION WITH A PROJECT PLANNED FOR YOU BY CUMMINGS SIGNS. IT IS NOT TO BE SHOWN OUTSIDE YOUR ORGANIZATION NOR USED, REPRODUCED, COPIES, OR EXHIBITED IN ANY FASHION UNLESS AUTHORIZED IN WRITING BY AN OFFICER OF CUMMINGS SIGNS.