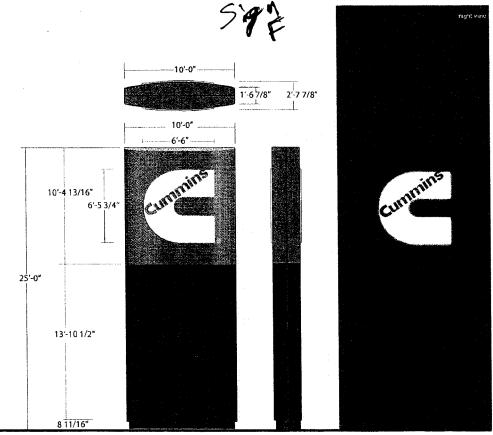

## **CUT SHEET**

scale: 3/16"= 1'-0"

INTERNALLY ILLUMINATED DOUBLE SIDED MONOLITH PYLON SIGNAGE. ROUTED ALUMINUM FACES WITH PUSH-THRU GRAPHICS.

## TOP FACE

.090 ROUTED ALUMINUM PAINTED TO MATCH PMS 485 RED - SEMI-GLOSS FINISH.

.150 7328 WHITE PANNED POLYCARBONATE "C" PUSHED THROUGH OPENING. PAN DEPTH 2"

"CUMMINS" COPY DEBOSSED 1/2".
COPY DECORATED RED TO MATCH PMS 485 3M 3630-33 (2X - 2 sheets required)

## **BOTTOM FACE**

.090 ALUMINUM PAINTED BLACK - SEMI-GLOSS FINISH.

FACES HINGED FOR SERVICE

DRAWING NO: 38202 B

DATE: 5-11-06

· CURTAINGE

THIS IS AN ORIGINAL UNPUBLISHED DRAWING CREATED FOR YOUR PERSONAL USE IN CONNECTION WITH A PROJECT PLANNED FOR YOU BY CUMMINGS SIGNS. IT IS NOT TO BE SHOWN OUTSIDE YOUR ORGANIZATION NOR USED, REPRODUCED, COPIES, OR EXHIBITED IN ANY FASHION UNLESS AUTHORIZED IN WRITING BY AN OFFICER OF CUMMINGS SIGNS.