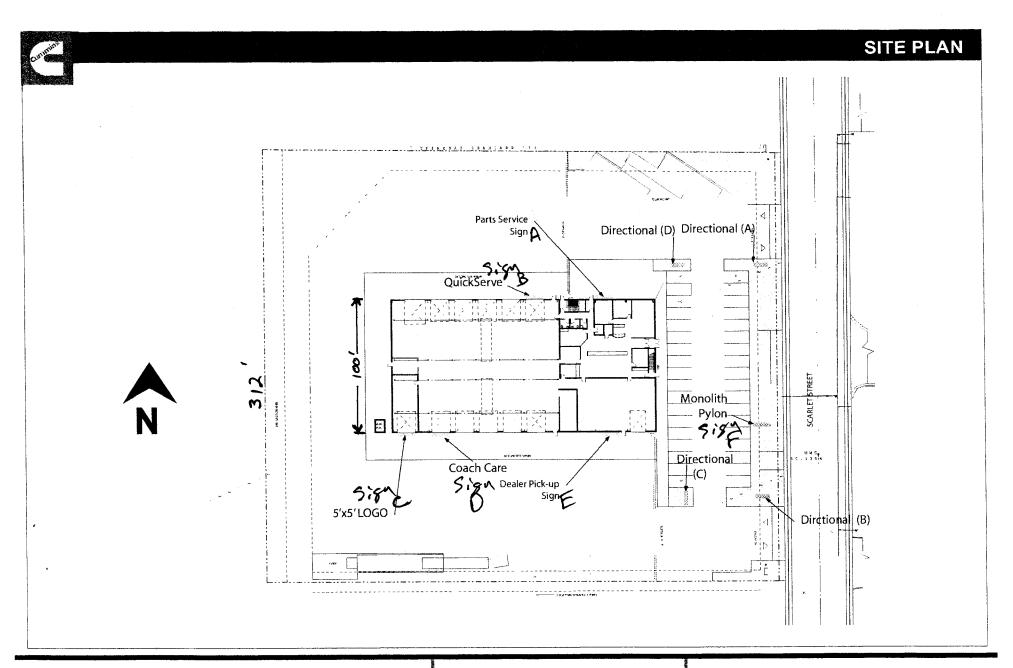

(Goldenrod: Code Enforcement)

| TAX SCHEDULE 2701-313-06-008  BUSINESS NAME Cummins Pock Mtn. LICENSE NO. 2070/7/  STREET ADDRESS 73/ Scarlet St. ADDRESS 1055 We Ave  PROPERTY OWNER SAME TELEPHONE NO. 245-7700  OWNER ADDRESS SAME CONTACT PERSON TODO                                                                                                                                                                                                                                                                                                                                                                                                                                                                                                                                                                                                                                                                                                                                                                                                                                                                                                                                                                                                                                                                                                                                                                                                                                                                                                                                                                                                                                                                                                                                                                                                                                                                                                                                                                                                                                                                                                     |                       |                                                                                                                                                                 |
|-------------------------------------------------------------------------------------------------------------------------------------------------------------------------------------------------------------------------------------------------------------------------------------------------------------------------------------------------------------------------------------------------------------------------------------------------------------------------------------------------------------------------------------------------------------------------------------------------------------------------------------------------------------------------------------------------------------------------------------------------------------------------------------------------------------------------------------------------------------------------------------------------------------------------------------------------------------------------------------------------------------------------------------------------------------------------------------------------------------------------------------------------------------------------------------------------------------------------------------------------------------------------------------------------------------------------------------------------------------------------------------------------------------------------------------------------------------------------------------------------------------------------------------------------------------------------------------------------------------------------------------------------------------------------------------------------------------------------------------------------------------------------------------------------------------------------------------------------------------------------------------------------------------------------------------------------------------------------------------------------------------------------------------------------------------------------------------------------------------------------------|-----------------------|-----------------------------------------------------------------------------------------------------------------------------------------------------------------|
| [ ] 1. FLUSH WALL       2 Square Feet per Linear Foot of Building Facade         [ ] 2. ROOF       2 Square Feet per Linear Foot of Building Facade         3. FREE-STANDING       2 Traffic Lanes - 0.75 Square Feet x Street Frontage         4 or more Traffic Lanes - 1.5 Square Feet x Street Frontage         [ ] 4. PROJECTING       0.5 Square Feet per each Linear Foot of Building Facade         [ ] 5. OFF-PREMISE       See #3 Spacing Requirements; Not > 300 Square Feet or < 15 Square Feet                                                                                                                                                                                                                                                                                                                                                                                                                                                                                                                                                                                                                                                                                                                                                                                                                                                                                                                                                                                                                                                                                                                                                                                                                                                                                                                                                                                                                                                                                                                                                                                                                   |                       |                                                                                                                                                                 |
| Externally Illuminated [                                                                                                                                                                                                                                                                                                                                                                                                                                                                                                                                                                                                                                                                                                                                                                                                                                                                                                                                                                                                                                                                                                                                                                                                                                                                                                                                                                                                                                                                                                                                                                                                                                                                                                                                                                                                                                                                                                                                                                                                                                                                                                      | ] Internally Illumina | ated [ ] Non-Illuminated                                                                                                                                        |
| (1-5) Area of Proposed Sign: Square Feet  (1,2,4) Building Façade: Linear Feet Building Façade Direction: North South West  (1-4) Street Frontage: Linear Feet Name of Street: Feet  (2-5) Height to Top of Sign: Feet Clearance to Grade: Feet  (5) Distance from all Existing Off-Premise Signs within 600 Feet: Feet                                                                                                                                                                                                                                                                                                                                                                                                                                                                                                                                                                                                                                                                                                                                                                                                                                                                                                                                                                                                                                                                                                                                                                                                                                                                                                                                                                                                                                                                                                                                                                                                                                                                                                                                                                                                       |                       |                                                                                                                                                                 |
| EXISTING SIGNAGE/TYPE & SQUARE F<br>Flush wall 4@12<br>Flush wall<br>Total Exist                                                                                                                                                                                                                                                                                                                                                                                                                                                                                                                                                                                                                                                                                                                                                                                                                                                                                                                                                                                                                                                                                                                                                                                                                                                                                                                                                                                                                                                                                                                                                                                                                                                                                                                                                                                                                                                                                                                                                                                                                                              | 30                    | FOR OFFICE USE ONLY  Signage Allowed on Parcel for ROW:  Sq. Ft.  Building 700 Sq. Ft.  Sq. Ft.  Free-Standing 234 Sq. Ft.  Sq. Ft.  Total Allowed: 234 Sq. Ft. |
| COMMENTS:                                                                                                                                                                                                                                                                                                                                                                                                                                                                                                                                                                                                                                                                                                                                                                                                                                                                                                                                                                                                                                                                                                                                                                                                                                                                                                                                                                                                                                                                                                                                                                                                                                                                                                                                                                                                                                                                                                                                                                                                                                                                                                                     | 178                   |                                                                                                                                                                 |
| NOTE: No sign may exceed 300 square feet. A separate sign clearance is required for each sign. Attach a sketch, to scale, of proposed and existing signage including types, dimensions and lettering. Attach a plot plan, to scale, showing: abutting streets, alleys, easements, driveways, encroachments, property lines, distances from existing buildings to proposed signs and required setbacks. A SEPARATE PERMIT FROM THE BUILDING DEPARTMENT IS ALSO REQUIRED.  I hereby attest that the information on this form and the attached sketches are true and accurate.  Light Sochara 6/25/0+ Westey Deep 1/25/0+ |                       |                                                                                                                                                                 |
| Applicant's Signature                                                                                                                                                                                                                                                                                                                                                                                                                                                                                                                                                                                                                                                                                                                                                                                                                                                                                                                                                                                                                                                                                                                                                                                                                                                                                                                                                                                                                                                                                                                                                                                                                                                                                                                                                                                                                                                                                                                                                                                                                                                                                                         | Date (                | Community Development Approval Date                                                                                                                             |