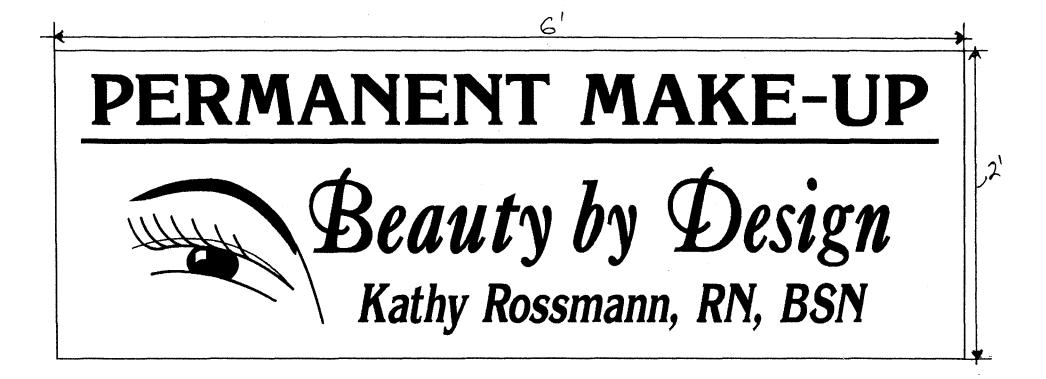

**NOTE:** No sign may exceed 300 square feet. A separate sign permit is required for each sign. Attach a sketch, to scale, of proposed and existing signage including types, dimensions and lettering. Attach a plot plan, to scale, showing: abutting streets, alleys, easements, driveways, encroachments, property lines, distances from existing buildings to proposed signs and required setbacks. Roof signs shall be manufactured such that no guy wires, braces or supports shall be visible.