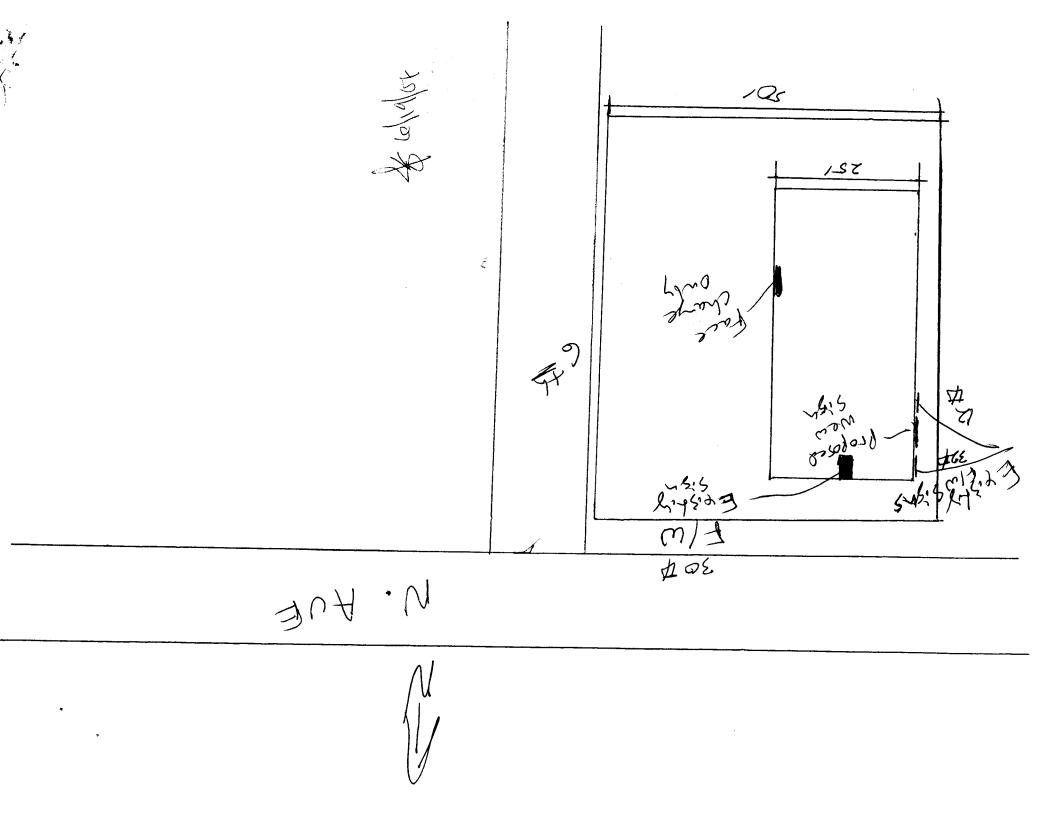

**NOTE:** No sign may exceed 300 square feet. A separate sign permit is required for each sign. Attach a sketch, to scale, of proposed and existing signage including types, dimensions and lettering. Attach a plot plan, to scale, showing: abutting streets, alleys, easements, driveways, encroachments, property lines, distances from existing buildings to proposed signs and required setbacks. Roof signs shall be manufactured such that no guy wires, braces or supports shall be visible.