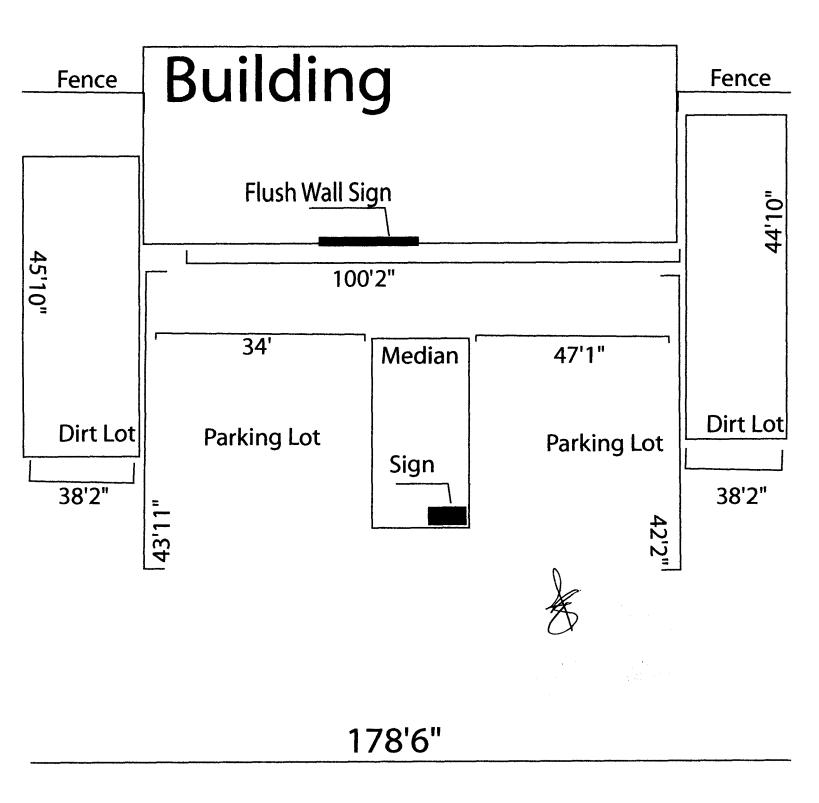

## SIGN CLEARANCE

Community Development Department 250 North 5<sup>th</sup> Street Grand Junction CO 81501 (970) 244-1430

| Clearance No.                             |  |
|-------------------------------------------|--|
| Date Submitted 87707                      |  |
| Date Submitted 8/7/07 Fee \$ 25. Zone C-2 |  |
| Zone C-2                                  |  |

| TAX SCHEDULE 2945-102-14-050  BUSINESS NAME QUADA  STREET ADDRESS 592 N. COMMERCIAL DR #2 ADDRESS 590 N. WOST-OAT DR #C  PROPERTY OWNER JOLI SAX  OWNER ADDRESS 303 N FRANCIS 54.  CONTACT PERSON KNISTYN CHOM                                                                                                                                                                                                                                                                                                                                                                                                                                                                                                                                                                                                                                                                                                                                                                                                                                                                                                                                                                                                                                                                                                                                                                                                                                                                                                                                                                                                                                                                                                                                                                                                                                                                                                                                                                                                                                                                                                                 |                       |                                    |  |
|--------------------------------------------------------------------------------------------------------------------------------------------------------------------------------------------------------------------------------------------------------------------------------------------------------------------------------------------------------------------------------------------------------------------------------------------------------------------------------------------------------------------------------------------------------------------------------------------------------------------------------------------------------------------------------------------------------------------------------------------------------------------------------------------------------------------------------------------------------------------------------------------------------------------------------------------------------------------------------------------------------------------------------------------------------------------------------------------------------------------------------------------------------------------------------------------------------------------------------------------------------------------------------------------------------------------------------------------------------------------------------------------------------------------------------------------------------------------------------------------------------------------------------------------------------------------------------------------------------------------------------------------------------------------------------------------------------------------------------------------------------------------------------------------------------------------------------------------------------------------------------------------------------------------------------------------------------------------------------------------------------------------------------------------------------------------------------------------------------------------------------|-----------------------|------------------------------------|--|
| 1. FLUSH WALL 2 Square Feet per Linear Foot of Building Facade 2 Square Feet per Linear Foot of Building Facade 3 FREE-STANDING 2 Traffic Lanes - 0.75 Square Feet x Street Frontage 4 or more Traffic Lanes - 1.5 Square Feet x Street Frontage 5 OFF-PREMISE 5 OFF-PREMISE 5 Square Feet per each Linear Foot of Building Facade 5 See #3 Spacing Requirements; Not > 300 Square Feet or < 15 Square Feet                                                                                                                                                                                                                                                                                                                                                                                                                                                                                                                                                                                                                                                                                                                                                                                                                                                                                                                                                                                                                                                                                                                                                                                                                                                                                                                                                                                                                                                                                                                                                                                                                                                                                                                    |                       |                                    |  |
| [ ] Externally Illuminated                                                                                                                                                                                                                                                                                                                                                                                                                                                                                                                                                                                                                                                                                                                                                                                                                                                                                                                                                                                                                                                                                                                                                                                                                                                                                                                                                                                                                                                                                                                                                                                                                                                                                                                                                                                                                                                                                                                                                                                                                                                                                                     | nternally Illuminated | Non-Illuminated                    |  |
| (1-5) Area of Proposed Sign: Square Feet  (1,2,4) Building Façade: Linear Feet Building Façade Direction: North South East West  (1-4) Street Frontage: 178.6 Linear Feet Name of Street: Commercial Dec.  (2-5) Height to Top of Sign: Feet Clearance to Grade: 3.7 Feet  (5) Distance from all Existing Off-Premise Signs within 600 Feet: Feet                                                                                                                                                                                                                                                                                                                                                                                                                                                                                                                                                                                                                                                                                                                                                                                                                                                                                                                                                                                                                                                                                                                                                                                                                                                                                                                                                                                                                                                                                                                                                                                                                                                                                                                                                                              |                       |                                    |  |
| EXISTING SIGNAGE/TYPE & SQ                                                                                                                                                                                                                                                                                                                                                                                                                                                                                                                                                                                                                                                                                                                                                                                                                                                                                                                                                                                                                                                                                                                                                                                                                                                                                                                                                                                                                                                                                                                                                                                                                                                                                                                                                                                                                                                                                                                                                                                                                                                                                                     | TARE FOOTAGE:         | FOR OFFICE USE ONLY                |  |
| EXISTING SIGNAGE THE & SQ                                                                                                                                                                                                                                                                                                                                                                                                                                                                                                                                                                                                                                                                                                                                                                                                                                                                                                                                                                                                                                                                                                                                                                                                                                                                                                                                                                                                                                                                                                                                                                                                                                                                                                                                                                                                                                                                                                                                                                                                                                                                                                      | SAKE POOTAGE.         | FOR OFFICE USE ONLY                |  |
|                                                                                                                                                                                                                                                                                                                                                                                                                                                                                                                                                                                                                                                                                                                                                                                                                                                                                                                                                                                                                                                                                                                                                                                                                                                                                                                                                                                                                                                                                                                                                                                                                                                                                                                                                                                                                                                                                                                                                                                                                                                                                                                                | Sq. Ft.               | Signage Allowed on Parcel for ROW: |  |
|                                                                                                                                                                                                                                                                                                                                                                                                                                                                                                                                                                                                                                                                                                                                                                                                                                                                                                                                                                                                                                                                                                                                                                                                                                                                                                                                                                                                                                                                                                                                                                                                                                                                                                                                                                                                                                                                                                                                                                                                                                                                                                                                | Sq. Ft.               | Building <u>200</u> Sq. Ft.        |  |
|                                                                                                                                                                                                                                                                                                                                                                                                                                                                                                                                                                                                                                                                                                                                                                                                                                                                                                                                                                                                                                                                                                                                                                                                                                                                                                                                                                                                                                                                                                                                                                                                                                                                                                                                                                                                                                                                                                                                                                                                                                                                                                                                | Sq. Ft.               | Free-Standing 133.5 Sq. Ft.        |  |
| To                                                                                                                                                                                                                                                                                                                                                                                                                                                                                                                                                                                                                                                                                                                                                                                                                                                                                                                                                                                                                                                                                                                                                                                                                                                                                                                                                                                                                                                                                                                                                                                                                                                                                                                                                                                                                                                                                                                                                                                                                                                                                                                             | tal Existing: Sq. Ft. | Total Allowed: 200 Sq. Ft.         |  |
| COMMENTS:                                                                                                                                                                                                                                                                                                                                                                                                                                                                                                                                                                                                                                                                                                                                                                                                                                                                                                                                                                                                                                                                                                                                                                                                                                                                                                                                                                                                                                                                                                                                                                                                                                                                                                                                                                                                                                                                                                                                                                                                                                                                                                                      |                       |                                    |  |
| NOTE: No sign may exceed 300 square feet. A separate sign clearance is required for each sign. Attach a sketch, to scale, of proposed and existing signage including types, dimensions and lettering. Attach a plot plan, to scale, showing: abutting streets, alleys, easements, driveways, encroachments, property lines, distances from existing buildings to proposed signs and required setbacks. <u>A SEPARATE PERMIT FROM THE BUILDING DEPARTMENT IS ALSO REQUIRED.</u>                                                                                                                                                                                                                                                                                                                                                                                                                                                                                                                                                                                                                                                                                                                                                                                                                                                                                                                                                                                                                                                                                                                                                                                                                                                                                                                                                                                                                                                                                                                                                                                                                                                 |                       |                                    |  |
| I hereby attest that the information on this form and the attached sketches are true and accurate.    Applicant's Signature   S-0)-07   Community Development Approval   Date   D |                       |                                    |  |
| (White: Community Development) (Canary: Applicant) (Pink: Building Dept) (Goldenrod: Code Enforcement)                                                                                                                                                                                                                                                                                                                                                                                                                                                                                                                                                                                                                                                                                                                                                                                                                                                                                                                                                                                                                                                                                                                                                                                                                                                                                                                                                                                                                                                                                                                                                                                                                                                                                                                                                                                                                                                                                                                                                                                                                         |                       |                                    |  |