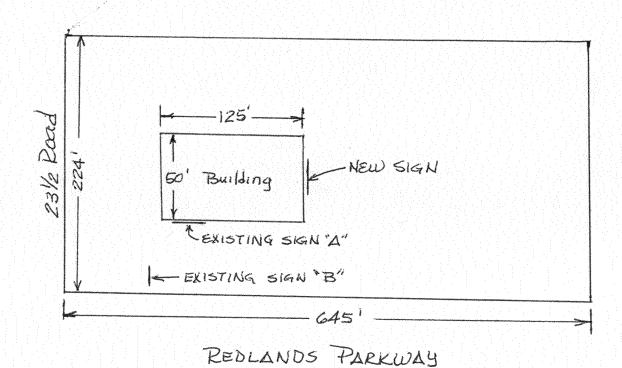

(Pink: Code Enforcement)

|                                                                                                                                                                                                                                                                                                                                                                                                                                                                                                                                                                                                                                                                                                                                                                                                                                                                                                                                                                                                                                                                                                                                                                                                                                                                                                                                                                                                                                                                                                                                                                                                                                                                                                                                                                                                                                                                                                                                                                                                                                                                                                                                | · · · · · · · · · · · · · · · · · · ·                                                                      |  |
|--------------------------------------------------------------------------------------------------------------------------------------------------------------------------------------------------------------------------------------------------------------------------------------------------------------------------------------------------------------------------------------------------------------------------------------------------------------------------------------------------------------------------------------------------------------------------------------------------------------------------------------------------------------------------------------------------------------------------------------------------------------------------------------------------------------------------------------------------------------------------------------------------------------------------------------------------------------------------------------------------------------------------------------------------------------------------------------------------------------------------------------------------------------------------------------------------------------------------------------------------------------------------------------------------------------------------------------------------------------------------------------------------------------------------------------------------------------------------------------------------------------------------------------------------------------------------------------------------------------------------------------------------------------------------------------------------------------------------------------------------------------------------------------------------------------------------------------------------------------------------------------------------------------------------------------------------------------------------------------------------------------------------------------------------------------------------------------------------------------------------------|------------------------------------------------------------------------------------------------------------|--|
| TAX SCHEDULE <u>2945 -081-00-113</u>                                                                                                                                                                                                                                                                                                                                                                                                                                                                                                                                                                                                                                                                                                                                                                                                                                                                                                                                                                                                                                                                                                                                                                                                                                                                                                                                                                                                                                                                                                                                                                                                                                                                                                                                                                                                                                                                                                                                                                                                                                                                                           | CONTRACTOR BUD'S SIGNS                                                                                     |  |
| BUSINESS NAME TRI POINT ENERGY SERVICES                                                                                                                                                                                                                                                                                                                                                                                                                                                                                                                                                                                                                                                                                                                                                                                                                                                                                                                                                                                                                                                                                                                                                                                                                                                                                                                                                                                                                                                                                                                                                                                                                                                                                                                                                                                                                                                                                                                                                                                                                                                                                        | LICENSE NO. 2070171                                                                                        |  |
| STREET ADDRESS 596 23 1/2 Road                                                                                                                                                                                                                                                                                                                                                                                                                                                                                                                                                                                                                                                                                                                                                                                                                                                                                                                                                                                                                                                                                                                                                                                                                                                                                                                                                                                                                                                                                                                                                                                                                                                                                                                                                                                                                                                                                                                                                                                                                                                                                                 | ADDRESS 1040 PITKIN AVE                                                                                    |  |
| PROPERTY OWNER                                                                                                                                                                                                                                                                                                                                                                                                                                                                                                                                                                                                                                                                                                                                                                                                                                                                                                                                                                                                                                                                                                                                                                                                                                                                                                                                                                                                                                                                                                                                                                                                                                                                                                                                                                                                                                                                                                                                                                                                                                                                                                                 | TELEPHONE NO. 970-245-7700                                                                                 |  |
| OWNER ADDRESS                                                                                                                                                                                                                                                                                                                                                                                                                                                                                                                                                                                                                                                                                                                                                                                                                                                                                                                                                                                                                                                                                                                                                                                                                                                                                                                                                                                                                                                                                                                                                                                                                                                                                                                                                                                                                                                                                                                                                                                                                                                                                                                  | CONTACT PERSON RICH NICHOUS                                                                                |  |
| Market and the second s |                                                                                                            |  |
| 1. FLUSH WALL 2 Square Feet per Linear Foot of Building Façade                                                                                                                                                                                                                                                                                                                                                                                                                                                                                                                                                                                                                                                                                                                                                                                                                                                                                                                                                                                                                                                                                                                                                                                                                                                                                                                                                                                                                                                                                                                                                                                                                                                                                                                                                                                                                                                                                                                                                                                                                                                                 |                                                                                                            |  |
| Face change only on items 2, 3 & 4  2 Square Feet per Linear Foot of                                                                                                                                                                                                                                                                                                                                                                                                                                                                                                                                                                                                                                                                                                                                                                                                                                                                                                                                                                                                                                                                                                                                                                                                                                                                                                                                                                                                                                                                                                                                                                                                                                                                                                                                                                                                                                                                                                                                                                                                                                                           | of Building Facade                                                                                         |  |
| [ ] 3. PROJECTING 0.5 Square Feet per each Linear                                                                                                                                                                                                                                                                                                                                                                                                                                                                                                                                                                                                                                                                                                                                                                                                                                                                                                                                                                                                                                                                                                                                                                                                                                                                                                                                                                                                                                                                                                                                                                                                                                                                                                                                                                                                                                                                                                                                                                                                                                                                              |                                                                                                            |  |
| [ ] 4. FREE-STANDING 2 Traffic Lanes - 0.75 Square F                                                                                                                                                                                                                                                                                                                                                                                                                                                                                                                                                                                                                                                                                                                                                                                                                                                                                                                                                                                                                                                                                                                                                                                                                                                                                                                                                                                                                                                                                                                                                                                                                                                                                                                                                                                                                                                                                                                                                                                                                                                                           | eet x Street Frontage                                                                                      |  |
| 4 or more Traffic Lanes - 1.5 So                                                                                                                                                                                                                                                                                                                                                                                                                                                                                                                                                                                                                                                                                                                                                                                                                                                                                                                                                                                                                                                                                                                                                                                                                                                                                                                                                                                                                                                                                                                                                                                                                                                                                                                                                                                                                                                                                                                                                                                                                                                                                               | quare Feet x Street Frontage                                                                               |  |
| [ ] Existing Externally or Internally Illuminated – No Change in Electrical Service [X] Non-Illuminated                                                                                                                                                                                                                                                                                                                                                                                                                                                                                                                                                                                                                                                                                                                                                                                                                                                                                                                                                                                                                                                                                                                                                                                                                                                                                                                                                                                                                                                                                                                                                                                                                                                                                                                                                                                                                                                                                                                                                                                                                        |                                                                                                            |  |
| (1-4) Area of Proposed Sign: 114 Square Feet (1-3) Building Façade: 50 Linear Feet (4) Street Frontage: 645 Linear Feet (2-4) Height to Top of Sign: 22 Feet                                                                                                                                                                                                                                                                                                                                                                                                                                                                                                                                                                                                                                                                                                                                                                                                                                                                                                                                                                                                                                                                                                                                                                                                                                                                                                                                                                                                                                                                                                                                                                                                                                                                                                                                                                                                                                                                                                                                                                   | Building Facade Direction: North South East West Name of Street: REDLANDS PLUY Clearance to Grade: 15 Feet |  |
| EXISTING SIGNAGE/TYPE:                                                                                                                                                                                                                                                                                                                                                                                                                                                                                                                                                                                                                                                                                                                                                                                                                                                                                                                                                                                                                                                                                                                                                                                                                                                                                                                                                                                                                                                                                                                                                                                                                                                                                                                                                                                                                                                                                                                                                                                                                                                                                                         | FOR OFFICE USE ONLY                                                                                        |  |
| SIGN"A" FLUSHWALL 147 S                                                                                                                                                                                                                                                                                                                                                                                                                                                                                                                                                                                                                                                                                                                                                                                                                                                                                                                                                                                                                                                                                                                                                                                                                                                                                                                                                                                                                                                                                                                                                                                                                                                                                                                                                                                                                                                                                                                                                                                                                                                                                                        | Sq. Ft. Signage Allowed on Parcel:                                                                         |  |
| SKN "B" FREE STANDING 24                                                                                                                                                                                                                                                                                                                                                                                                                                                                                                                                                                                                                                                                                                                                                                                                                                                                                                                                                                                                                                                                                                                                                                                                                                                                                                                                                                                                                                                                                                                                                                                                                                                                                                                                                                                                                                                                                                                                                                                                                                                                                                       | Sq. Ft. 50 x 2 Building 160 Sq. Ft. 1.5 Sq. Ft. 451.2 Free-Standing 433 Sq. Ft.                            |  |
|                                                                                                                                                                                                                                                                                                                                                                                                                                                                                                                                                                                                                                                                                                                                                                                                                                                                                                                                                                                                                                                                                                                                                                                                                                                                                                                                                                                                                                                                                                                                                                                                                                                                                                                                                                                                                                                                                                                                                                                                                                                                                                                                | 1.5                                                                                                        |  |
|                                                                                                                                                                                                                                                                                                                                                                                                                                                                                                                                                                                                                                                                                                                                                                                                                                                                                                                                                                                                                                                                                                                                                                                                                                                                                                                                                                                                                                                                                                                                                                                                                                                                                                                                                                                                                                                                                                                                                                                                                                                                                                                                | Sq. Ft. 6401.25 Free-Standing 483 Sq. Ft.                                                                  |  |
| Total Existing: 171                                                                                                                                                                                                                                                                                                                                                                                                                                                                                                                                                                                                                                                                                                                                                                                                                                                                                                                                                                                                                                                                                                                                                                                                                                                                                                                                                                                                                                                                                                                                                                                                                                                                                                                                                                                                                                                                                                                                                                                                                                                                                                            | Sq. Ft. Total Allowed: 483 967 Sq. Ft.                                                                     |  |
| COMMENTS:                                                                                                                                                                                                                                                                                                                                                                                                                                                                                                                                                                                                                                                                                                                                                                                                                                                                                                                                                                                                                                                                                                                                                                                                                                                                                                                                                                                                                                                                                                                                                                                                                                                                                                                                                                                                                                                                                                                                                                                                                                                                                                                      |                                                                                                            |  |
| NOTE: No sign may exceed 300 square feet. A separate sign permit is required for each sign. Attach a sketch, to scale, of proposed and existing signage including types, dimensions and lettering. Attach a plot plan, to scale, showing: abutting streets, alleys, easements, driveways, encroachments, property lines, distances from existing buildings to proposed signs and required setbacks. Roof signs shall be manufactured such that no guy wires, braces or supports shall be visible.  I hereby attest that the information on this form and the attached sketches are true and accurate.                                                                                                                                                                                                                                                                                                                                                                                                                                                                                                                                                                                                                                                                                                                                                                                                                                                                                                                                                                                                                                                                                                                                                                                                                                                                                                                                                                                                                                                                                                                          |                                                                                                            |  |
| r nervoy arrest that the information on this form and the attached spotenes are the and accurate.                                                                                                                                                                                                                                                                                                                                                                                                                                                                                                                                                                                                                                                                                                                                                                                                                                                                                                                                                                                                                                                                                                                                                                                                                                                                                                                                                                                                                                                                                                                                                                                                                                                                                                                                                                                                                                                                                                                                                                                                                              |                                                                                                            |  |
| Applicant's Signature B/20/07                                                                                                                                                                                                                                                                                                                                                                                                                                                                                                                                                                                                                                                                                                                                                                                                                                                                                                                                                                                                                                                                                                                                                                                                                                                                                                                                                                                                                                                                                                                                                                                                                                                                                                                                                                                                                                                                                                                                                                                                                                                                                                  | Julia A. Fan \$21/07                                                                                       |  |
| Applicant's Signature Date                                                                                                                                                                                                                                                                                                                                                                                                                                                                                                                                                                                                                                                                                                                                                                                                                                                                                                                                                                                                                                                                                                                                                                                                                                                                                                                                                                                                                                                                                                                                                                                                                                                                                                                                                                                                                                                                                                                                                                                                                                                                                                     | Community Development Approval Date                                                                        |  |
|                                                                                                                                                                                                                                                                                                                                                                                                                                                                                                                                                                                                                                                                                                                                                                                                                                                                                                                                                                                                                                                                                                                                                                                                                                                                                                                                                                                                                                                                                                                                                                                                                                                                                                                                                                                                                                                                                                                                                                                                                                                                                                                                |                                                                                                            |  |