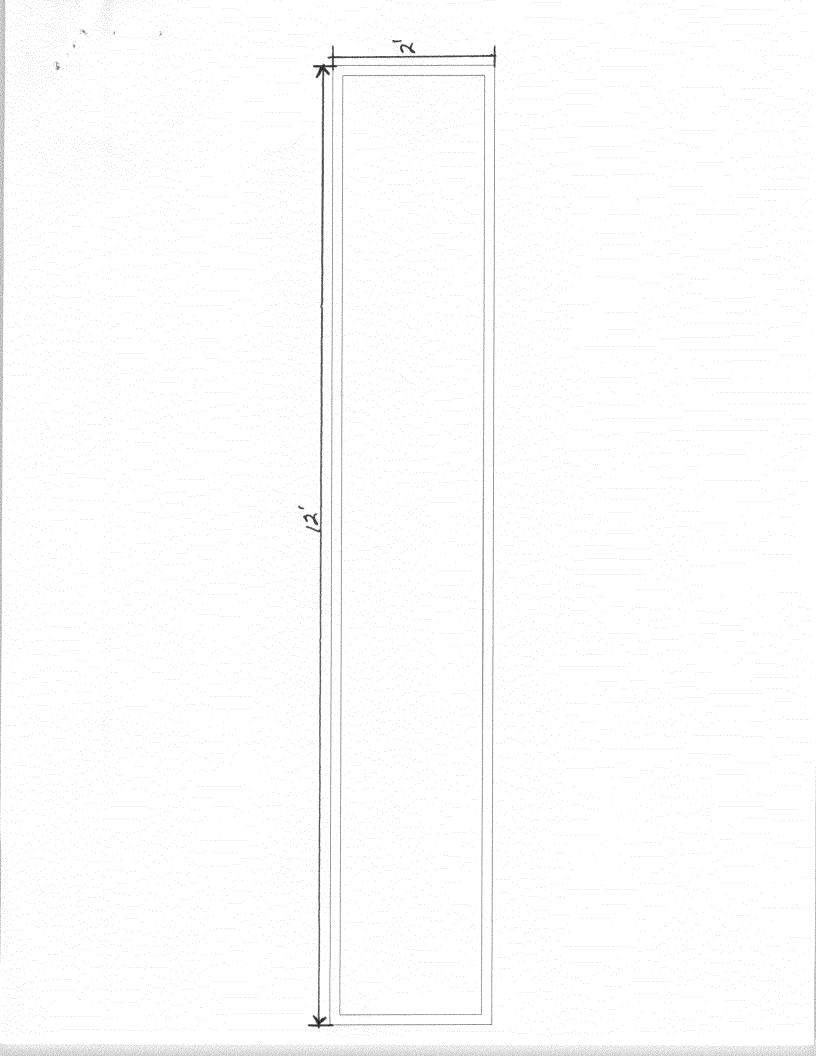

| TAX SCHEDULE 2945 - 043 28 - 001  BUSINESS NAME  STREET ADDRESS 625 29 /2 Road  PROPERTY OWNER Wayne Fitter  OWNER ADDRESS                                                                                                                                                                                                                                                                                                                                                                                                                                                                                                                                                                                                                                                                                                                                                                                                                                                                                                                                                                                                                                                                                                                                                                                                                                                                                                                                                                                                                                                                                                                                                                                                                                                                                                                                                                                                                                                                                                                                                                                                     | CONTRACTOR Bud's Signs LICENSE NO. 2070/7/ ADDRESS 1055 Ute Aue. TELEPHONE NO. 295-7700 CONTACT PERSON TODD |  |
|--------------------------------------------------------------------------------------------------------------------------------------------------------------------------------------------------------------------------------------------------------------------------------------------------------------------------------------------------------------------------------------------------------------------------------------------------------------------------------------------------------------------------------------------------------------------------------------------------------------------------------------------------------------------------------------------------------------------------------------------------------------------------------------------------------------------------------------------------------------------------------------------------------------------------------------------------------------------------------------------------------------------------------------------------------------------------------------------------------------------------------------------------------------------------------------------------------------------------------------------------------------------------------------------------------------------------------------------------------------------------------------------------------------------------------------------------------------------------------------------------------------------------------------------------------------------------------------------------------------------------------------------------------------------------------------------------------------------------------------------------------------------------------------------------------------------------------------------------------------------------------------------------------------------------------------------------------------------------------------------------------------------------------------------------------------------------------------------------------------------------------|-------------------------------------------------------------------------------------------------------------|--|
| [ ] 1. FLUSH WALL Face change only on items 2, 3 & 4 [ ] 2. ROOF [ ] 3. PROJECTING [ ] 4. FREE-STANDING 2 Square Feet per Linear Foot of the square of the s | ot of Building Facade<br>ear Foot of Building Facade<br>e Feet x Street Frontage                            |  |
| Existing Externally or Internally Illuminated – No Change in Electrical Service [ ] Non-Illuminated                                                                                                                                                                                                                                                                                                                                                                                                                                                                                                                                                                                                                                                                                                                                                                                                                                                                                                                                                                                                                                                                                                                                                                                                                                                                                                                                                                                                                                                                                                                                                                                                                                                                                                                                                                                                                                                                                                                                                                                                                            |                                                                                                             |  |
| (1-4) Area of Proposed Sign: 2 4 Square Feet (1-3) Building Façade: 2 30 Linear Feet (4) Street Frontage: 2 75 Linear Feet (2-4) Height to Top of Sign: 10 Feet  Square Feet Building Facade Direction: North South East West Name of Street: 2 4 12 To acc Clearance to Grade: Feet                                                                                                                                                                                                                                                                                                                                                                                                                                                                                                                                                                                                                                                                                                                                                                                                                                                                                                                                                                                                                                                                                                                                                                                                                                                                                                                                                                                                                                                                                                                                                                                                                                                                                                                                                                                                                                           |                                                                                                             |  |
| EXISTING SIGNAGE/TYPE:                                                                                                                                                                                                                                                                                                                                                                                                                                                                                                                                                                                                                                                                                                                                                                                                                                                                                                                                                                                                                                                                                                                                                                                                                                                                                                                                                                                                                                                                                                                                                                                                                                                                                                                                                                                                                                                                                                                                                                                                                                                                                                         | FOR OFFICE USE ONLY                                                                                         |  |
| Blank Cabinet 24                                                                                                                                                                                                                                                                                                                                                                                                                                                                                                                                                                                                                                                                                                                                                                                                                                                                                                                                                                                                                                                                                                                                                                                                                                                                                                                                                                                                                                                                                                                                                                                                                                                                                                                                                                                                                                                                                                                                                                                                                                                                                                               | _ Sq. Ft. Signage Allowed on Parcel:                                                                        |  |
|                                                                                                                                                                                                                                                                                                                                                                                                                                                                                                                                                                                                                                                                                                                                                                                                                                                                                                                                                                                                                                                                                                                                                                                                                                                                                                                                                                                                                                                                                                                                                                                                                                                                                                                                                                                                                                                                                                                                                                                                                                                                                                                                | Sq. Ft. Building 400 Sq. Ft.                                                                                |  |
|                                                                                                                                                                                                                                                                                                                                                                                                                                                                                                                                                                                                                                                                                                                                                                                                                                                                                                                                                                                                                                                                                                                                                                                                                                                                                                                                                                                                                                                                                                                                                                                                                                                                                                                                                                                                                                                                                                                                                                                                                                                                                                                                | _ Sq. Ft. Free-Standing Sq. Ft.                                                                             |  |
| Total Existing: <u>34</u>                                                                                                                                                                                                                                                                                                                                                                                                                                                                                                                                                                                                                                                                                                                                                                                                                                                                                                                                                                                                                                                                                                                                                                                                                                                                                                                                                                                                                                                                                                                                                                                                                                                                                                                                                                                                                                                                                                                                                                                                                                                                                                      | Sq. Ft. Total Allowed: \(\frac{\(\set\(\text{UO}\)}{\(\text{Sq. Ft.}\)}\)                                   |  |
| COMMENTS: Blank Cabinet Mly                                                                                                                                                                                                                                                                                                                                                                                                                                                                                                                                                                                                                                                                                                                                                                                                                                                                                                                                                                                                                                                                                                                                                                                                                                                                                                                                                                                                                                                                                                                                                                                                                                                                                                                                                                                                                                                                                                                                                                                                                                                                                                    |                                                                                                             |  |
| NOTE: No sign may exceed 300 square feet. A separate sign permit existing signage including types, dimensions and lettering. Attach a driveways, encroachments, property lines, distances from existing but                                                                                                                                                                                                                                                                                                                                                                                                                                                                                                                                                                                                                                                                                                                                                                                                                                                                                                                                                                                                                                                                                                                                                                                                                                                                                                                                                                                                                                                                                                                                                                                                                                                                                                                                                                                                                                                                                                                    | a plot plan, to scale, showing: abutting streets, alleys, easements,                                        |  |
| manufactured such that no guy wires, braces or supports shall be visil.  I hereby attest that the information on this form and the attached sketch                                                                                                                                                                                                                                                                                                                                                                                                                                                                                                                                                                                                                                                                                                                                                                                                                                                                                                                                                                                                                                                                                                                                                                                                                                                                                                                                                                                                                                                                                                                                                                                                                                                                                                                                                                                                                                                                                                                                                                             |                                                                                                             |  |
| • • • • • • • • • • • • • • • • • • • •                                                                                                                                                                                                                                                                                                                                                                                                                                                                                                                                                                                                                                                                                                                                                                                                                                                                                                                                                                                                                                                                                                                                                                                                                                                                                                                                                                                                                                                                                                                                                                                                                                                                                                                                                                                                                                                                                                                                                                                                                                                                                        | etches are true and accurate.                                                                               |  |