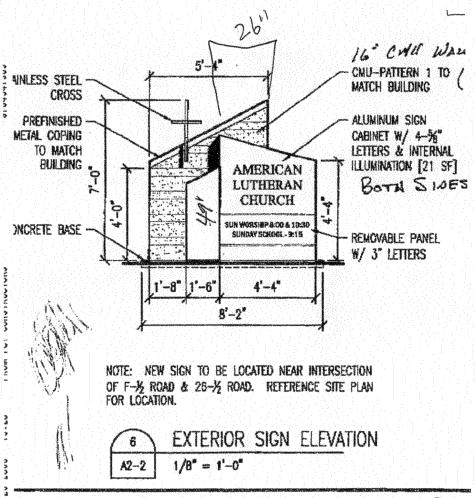

| Face change only on items 2, 3 & 4  7 2 Square Feet                                                                                                                                                                                                                                                                                                                                                                                                                                               | ADD TELE CON  per Linear Foot of Building | RESS 1040 P.+K.L. EPHONE NO. 248 - 276 TACT PERSON TODD  Ing Façade  Ing Facade | Aue.    |  |
|---------------------------------------------------------------------------------------------------------------------------------------------------------------------------------------------------------------------------------------------------------------------------------------------------------------------------------------------------------------------------------------------------------------------------------------------------------------------------------------------------|-------------------------------------------|---------------------------------------------------------------------------------|---------|--|
| [ ] 3. PROJECTING 0.5 Square Feet per each Linear Foot of Building Facade [ ] 4. FREE-STANDING 2 Traffic Lanes - 0.75 Square Feet x Street Frontage                                                                                                                                                                                                                                                                                                                                               |                                           |                                                                                 |         |  |
| 4 or more Traffic Lanes - 1.5 Square Feet x Street Frontage  [ ] Existing Externally or Internally Illuminated – No Change in Electrical Service [ ] Non-Illuminated                                                                                                                                                                                                                                                                                                                              |                                           |                                                                                 |         |  |
| (1-4) Area of Proposed Sign: 2                                                                                                                                                                                                                                                                                                                                                                                                                                                                    |                                           |                                                                                 |         |  |
| EXISTING SIGNAGE/TYPE:                                                                                                                                                                                                                                                                                                                                                                                                                                                                            |                                           | FOR OFFICE US                                                                   | E ONLY  |  |
|                                                                                                                                                                                                                                                                                                                                                                                                                                                                                                   | Sq. Ft.                                   | Signage Allowed on Parcel:                                                      |         |  |
|                                                                                                                                                                                                                                                                                                                                                                                                                                                                                                   | Sq. Ft.                                   | Building                                                                        | Sq. Ft. |  |
|                                                                                                                                                                                                                                                                                                                                                                                                                                                                                                   | Sq. Ft.                                   | Free-Standing                                                                   | Sq. Ft. |  |
| Total Existing:                                                                                                                                                                                                                                                                                                                                                                                                                                                                                   | Sq. Ft.                                   | Total Allowed:                                                                  | Sq. Ft. |  |
| COMMENTS: Church signa - per code - maximum 24 sq ft. regardless                                                                                                                                                                                                                                                                                                                                                                                                                                  |                                           |                                                                                 |         |  |
| of billing facale or street frontage.                                                                                                                                                                                                                                                                                                                                                                                                                                                             |                                           |                                                                                 |         |  |
| NOTE: No sign may exceed 300 square feet. A separate sign permit is required for each sign. Attach a sketch, to scale, of proposed and existing signage including types, dimensions and lettering. Attach a plot plan, to scale, showing: abutting streets, alleys, easements, driveways, encroachments, property lines, distances from existing buildings to proposed signs and required setbacks. Roof signs shall be manufactured such that no guy wires, braces or supports shall be visible. |                                           |                                                                                 |         |  |
| I hereby attest that the information on this form and the attached sketches are true and accurate.                                                                                                                                                                                                                                                                                                                                                                                                |                                           |                                                                                 |         |  |
| Loll Koche 10/9/07 Sayleer Herler 10-11-07 Applicant's Signature Date Community Development Approval Date                                                                                                                                                                                                                                                                                                                                                                                         |                                           |                                                                                 |         |  |
| Applicant's Signature                                                                                                                                                                                                                                                                                                                                                                                                                                                                             | Date Commu                                | nity Development Approval                                                       | Date    |  |