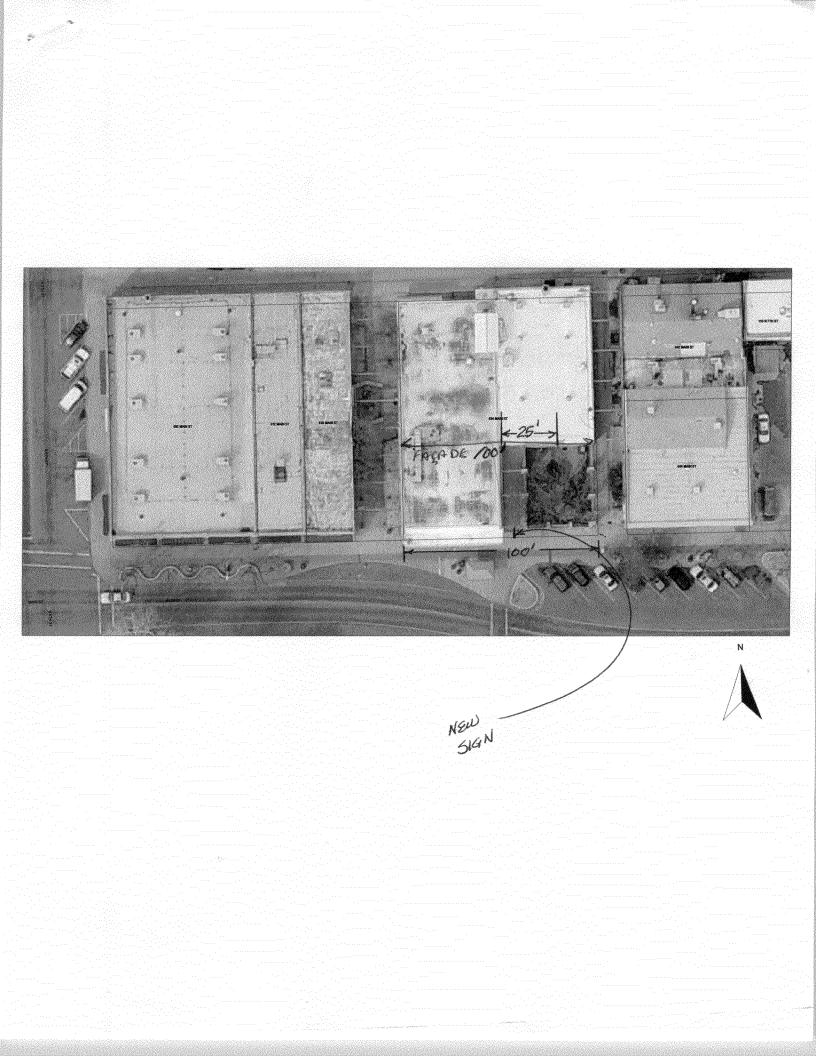

| Grand Junction<br>COLORADO<br>Sign Permit<br>Community Development Department<br>250 North 5 <sup>th</sup> Street<br>Grand Junction CO 81501<br>Phone: (970) 244-1430 FAX (970) 256-4031                                                                                                                                                                                                                                                                                                                                   | Permit No<br>Date Submitted $\frac{9/12/07}{Fee \$ 25.00}$<br>Zone $\underline{B-2}$                                                                                                                                                                                                                                                                                                                    |
|----------------------------------------------------------------------------------------------------------------------------------------------------------------------------------------------------------------------------------------------------------------------------------------------------------------------------------------------------------------------------------------------------------------------------------------------------------------------------------------------------------------------------|---------------------------------------------------------------------------------------------------------------------------------------------------------------------------------------------------------------------------------------------------------------------------------------------------------------------------------------------------------------------------------------------------------|
| TAX SCHEDULE 2945-143-18-012<br>BUSINESS NAME THE PILATES SPACE                                                                                                                                                                                                                                                                                                                                                                                                                                                            | CONTRACTOR <u>BUD'S SIGNS</u><br>LICENSE NO. <b>ZOTOITI</b>                                                                                                                                                                                                                                                                                                                                             |
| STREET ADDRESS <u>634 Main</u> , #100<br>PROPERTY OWNER<br>OWNER ADDRESS                                                                                                                                                                                                                                                                                                                                                                                                                                                   | ADDRESS <u>1040 PITKIN</u><br>TELEPHONE NO. <u>970-245-7700</u><br>CONTACT PERSON <u>LICHOLLS</u>                                                                                                                                                                                                                                                                                                       |
| []       1. FLUSH WALL       2 Square Feet per Linear Foot of Building Façade <u>Face change only on items 2, 3 &amp; 4</u> 2 Square Feet per Linear Foot of Building Facade         []       2. ROOF       2 Square Feet per Linear Foot of Building Facade         []       3. PROJECTING       0.5 Square Feet per each Linear Foot of Building Facade         []       4. FREE-STANDING       2 Traffic Lanes - 0.75 Square Feet x Street Frontage         4 or more Traffic Lanes - 1.5 Square Feet x Street Frontage |                                                                                                                                                                                                                                                                                                                                                                                                         |
| [ ] Existing Externally or Internally Illuminated – No Change in Electrical Service [ ] Non-Illuminated                                                                                                                                                                                                                                                                                                                                                                                                                    |                                                                                                                                                                                                                                                                                                                                                                                                         |
| <ul> <li>(1-4) Area of Proposed Sign: <u>5.25</u> Square Feet</li> <li>(1-3) Building Façade: <u>100</u> Linear Feet</li> <li>(4) Street Frontage: <u>100</u> Linear Feet</li> <li>(2-4) Height to Top of Sign: <u>10'-6''</u> Feet</li> </ul>                                                                                                                                                                                                                                                                             | Building Facade Direction: North South East West<br>Name of Street: <u>Main Street 7</u><br>Clearance to Grade: <u>9</u> ' Feet                                                                                                                                                                                                                                                                         |
| EXISTING SIGNAGE/TYPE: 3 # (Boid ART) 3 = Bright for the the of Control of the the of Control of the sach 18 s                                                                                                                                                                                                                                                                                                                                                                                                             | FOR OFFICE USE ONLY       q. Ft.     Signage Allowed on Parcel:                                                                                                                                                                                                                                                                                                                                         |
| 1 - Concept sign at rear (office from the) ~ 10                                                                                                                                                                                                                                                                                                                                                                                                                                                                            | Sq. Ft. $\overline{\partial} \times / \bigcirc \bigcirc$ Building $\overline{\partial} \oslash \bigcirc$ Sq. Ft.Sq. Ft. $\overline{0} \times / \bigcirc \bigcirc$ Free-Standing $\overline{75}$ Sq. Ft.Sq. Ft. $\overline{0} \times / \multimap \bigcirc \bigcirc \bigcirc \odot \odot \odot \to \odot \odot$ $\overline{50}$ Sq. Ft.Sq. Ft. $\overline{100}$ $\overline{100}$ $\overline{100}$ Sq. Ft. |
| COMMENTS: Total prograching signs area melecting This sign = 28 sq. H. (50 \$ total<br>allowed)                                                                                                                                                                                                                                                                                                                                                                                                                            |                                                                                                                                                                                                                                                                                                                                                                                                         |