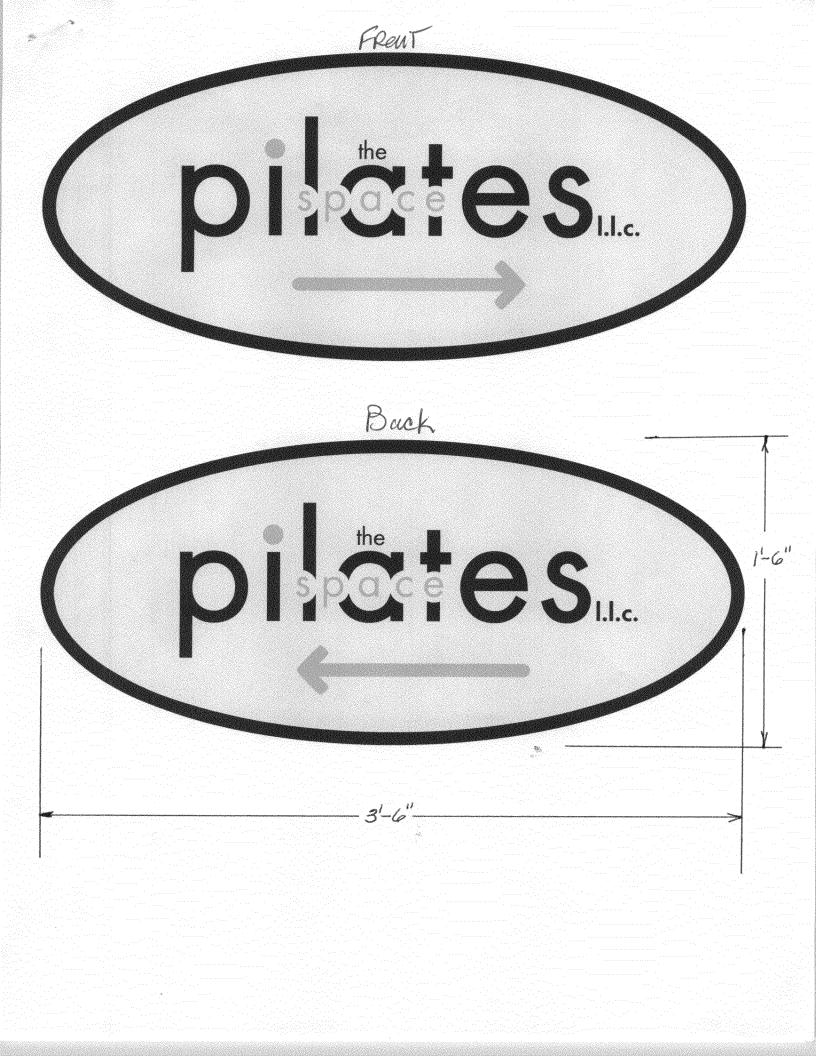

| Grand Junction<br>COLORADO<br>Sign Permit<br>Community Development Department<br>250 North 5 <sup>th</sup> Street<br>Grand Junction CO 81501<br>Phone: (970) 244-1430 FAX (970) 256-4031                                                                                                                                                                                                                                                                                                                                   | Permit No<br>Date Submitted $\frac{9/12/07}{Fee \$ 25.00}$<br>Zone $\underline{B-2}$                                                                                                                                                                                                                                                                                                                    |
|----------------------------------------------------------------------------------------------------------------------------------------------------------------------------------------------------------------------------------------------------------------------------------------------------------------------------------------------------------------------------------------------------------------------------------------------------------------------------------------------------------------------------|---------------------------------------------------------------------------------------------------------------------------------------------------------------------------------------------------------------------------------------------------------------------------------------------------------------------------------------------------------------------------------------------------------|
| TAX SCHEDULE 2945-143-18-012<br>BUSINESS NAME THE PILATES SPACE                                                                                                                                                                                                                                                                                                                                                                                                                                                            | CONTRACTOR <u>BUD'S SIGNS</u><br>LICENSE NO. <b>ZOTOITI</b>                                                                                                                                                                                                                                                                                                                                             |
| STREET ADDRESS <u>634 Main</u> , #100<br>PROPERTY OWNER<br>OWNER ADDRESS                                                                                                                                                                                                                                                                                                                                                                                                                                                   | ADDRESS <u>1040 PITKIN</u><br>TELEPHONE NO. <u>970-245-7700</u><br>CONTACT PERSON <u>LICHOLLS</u>                                                                                                                                                                                                                                                                                                       |
| []       1. FLUSH WALL       2 Square Feet per Linear Foot of Building Façade <u>Face change only on items 2, 3 &amp; 4</u> 2 Square Feet per Linear Foot of Building Facade         []       2. ROOF       2 Square Feet per Linear Foot of Building Facade         []       3. PROJECTING       0.5 Square Feet per each Linear Foot of Building Facade         []       4. FREE-STANDING       2 Traffic Lanes - 0.75 Square Feet x Street Frontage         4 or more Traffic Lanes - 1.5 Square Feet x Street Frontage |                                                                                                                                                                                                                                                                                                                                                                                                         |
| [ ] Existing Externally or Internally Illuminated – No Change in Electrical Service [ ] Non-Illuminated                                                                                                                                                                                                                                                                                                                                                                                                                    |                                                                                                                                                                                                                                                                                                                                                                                                         |
| <ul> <li>(1-4) Area of Proposed Sign: <u>5.25</u> Square Feet</li> <li>(1-3) Building Façade: <u>100</u> Linear Feet</li> <li>(4) Street Frontage: <u>100</u> Linear Feet</li> <li>(2-4) Height to Top of Sign: <u>10'-6''</u> Feet</li> </ul>                                                                                                                                                                                                                                                                             | Building Facade Direction: North South East West<br>Name of Street: <u>Main Street 7</u><br>Clearance to Grade: <u>9</u> ' Feet                                                                                                                                                                                                                                                                         |
| EXISTING SIGNAGE/TYPE: 3 # (Boid ART) 3 = Bright for the the of Control of the the of Control of the sach 18 s                                                                                                                                                                                                                                                                                                                                                                                                             | FOR OFFICE USE ONLY       q. Ft.     Signage Allowed on Parcel:                                                                                                                                                                                                                                                                                                                                         |
| 1 - Concept sign at rear (office from the) ~ 10                                                                                                                                                                                                                                                                                                                                                                                                                                                                            | Sq. Ft. $\overline{\partial} \times / \bigcirc \bigcirc$ Building $\overline{\partial} \oslash \bigcirc$ Sq. Ft.Sq. Ft. $\overline{0} \times / \bigcirc \bigcirc$ Free-Standing $\overline{75}$ Sq. Ft.Sq. Ft. $\overline{0} \times / \multimap \bigcirc \bigcirc \bigcirc \odot \odot \odot \to \odot \odot$ $\overline{50}$ Sq. Ft.Sq. Ft. $\overline{100}$ $\overline{100}$ $\overline{100}$ Sq. Ft. |
| COMMENTS: Total prograching signs area melecting This sign = 28 sq. H. (50 \$ total<br>allowed)                                                                                                                                                                                                                                                                                                                                                                                                                            |                                                                                                                                                                                                                                                                                                                                                                                                         |