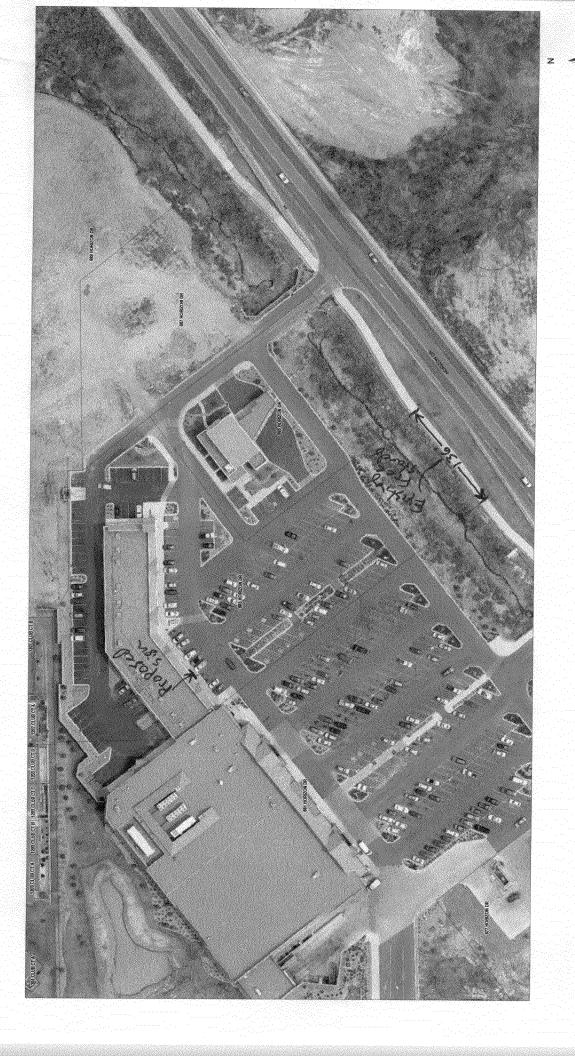

(Pink: Code Enforcement)

| TAX SCHEDULE 2945-012-50-011  BUSINESS NAME Edward Jones  STREET ADDRESS 683 Horizon Dr Ste. 102  PROPERTY OWNER Fountain Creek  OWNER ADDRESS                                                                                                                                                                                                                                                                                                                                                                                                              | CONTRACTOR BULL'S SIGNS LICENSE NO. 2070   71  ADDRESS 1040 P.H.L.  TELEPHONE NO. 245-7700  CONTACT PERSON TODD |  |  |
|-------------------------------------------------------------------------------------------------------------------------------------------------------------------------------------------------------------------------------------------------------------------------------------------------------------------------------------------------------------------------------------------------------------------------------------------------------------------------------------------------------------------------------------------------------------|-----------------------------------------------------------------------------------------------------------------|--|--|
| Square Feet per Linear Foot of Building Façade   Face change only on items 2, 3 & 4     J. ROOF   2 Square Feet per Linear Foot of Building Facade   J. ROOF   2 Square Feet per Linear Foot of Building Facade   J. ROOF   2 Square Feet per each Linear Foot of Building Facade   J. FREE-STANDING   2 Traffic Lanes - 0.75 Square Feet x Street Frontage   4 or more Traffic Lanes - 1.5 Square Feet x Street Frontage                                                                                                                                   |                                                                                                                 |  |  |
| [X Existing Externally or Internally Illuminated No Change in Electrical Service [ ] Non-Illuminated                                                                                                                                                                                                                                                                                                                                                                                                                                                        |                                                                                                                 |  |  |
| (1-4) Area of Proposed Sign: 30 Square Feet (1-3) Building Façade: 259 Linear Feet (4) Street Frontage: 136 Linear Feet (2-4) Height to Top of Sign: 19 Feet  Square Feet Linear Feet  Name of Street: 10 Feet  Clearance to Grade: 12 Feet                                                                                                                                                                                                                                                                                                                 |                                                                                                                 |  |  |
|                                                                                                                                                                                                                                                                                                                                                                                                                                                                                                                                                             | Sq. Ft. Sq. Ft. Building 308 Sq. Ft. Sq. Ft. Free-Standing 101 Sq. Ft. Sq. Ft. Total Allowed: 308 Sq. Ft.       |  |  |
| COMMENTS: Check complex regulations  50 per unit allowed  NOTE: No sign may exceed 300 square feet. A separate sign permit is required for each sign. Attach a sketch, to scale, of proposed and existing signage including types, dimensions and lettering. Attach a plot plan, to scale, showing: abutting streets, alleys, easements, driveways, encroachments, property lines, distances from existing buildings to proposed signs and required setbacks. Roof signs shall be manufactured such that no guy wires, braces or supports shall be visible. |                                                                                                                 |  |  |
| I hereby attest that the information on this form and the attached sketches are true and accurate.                                                                                                                                                                                                                                                                                                                                                                                                                                                          |                                                                                                                 |  |  |
| Applicant's Signature Date Community Development Approval Date                                                                                                                                                                                                                                                                                                                                                                                                                                                                                              |                                                                                                                 |  |  |