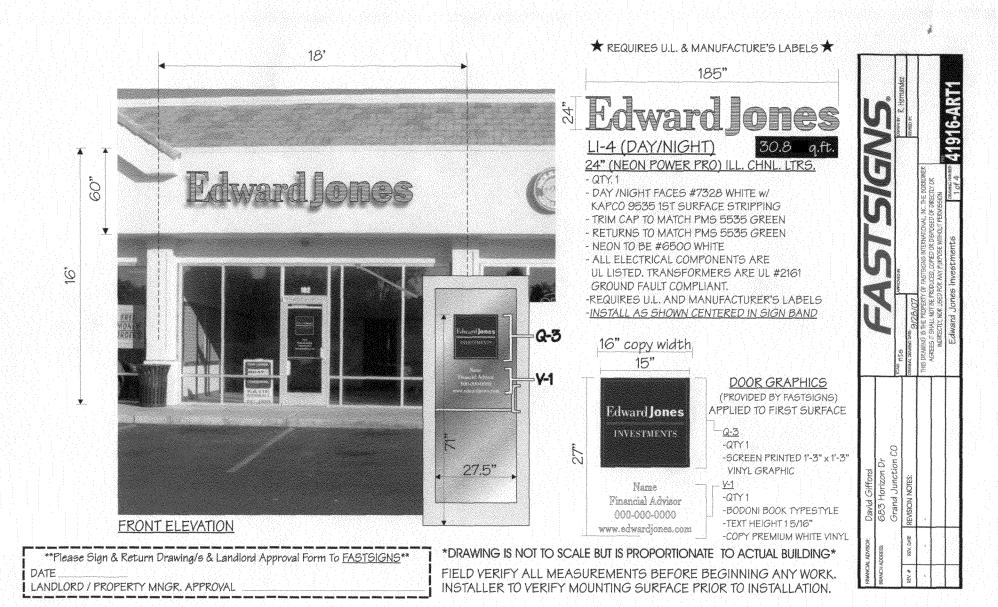

(Pink: Code Enforcement)

| TAX SCHEDULE 2945-012-50-011  BUSINESS NAME Edward Jones  STREET ADDRESS 683 Horizon Dr Ste. 102  PROPERTY OWNER Fountain Creek  OWNER ADDRESS                                                                                                                                                                                                                                                                                                                                                                                                              | CONTRACTOR BULL'S SIGNS LICENSE NO. 2070   71  ADDRESS 1040 P.H.L.  TELEPHONE NO. 245-7700  CONTACT PERSON TODD |  |  |
|-------------------------------------------------------------------------------------------------------------------------------------------------------------------------------------------------------------------------------------------------------------------------------------------------------------------------------------------------------------------------------------------------------------------------------------------------------------------------------------------------------------------------------------------------------------|-----------------------------------------------------------------------------------------------------------------|--|--|
| Square Feet per Linear Foot of Building Façade   Face change only on items 2, 3 & 4     J. ROOF   2 Square Feet per Linear Foot of Building Facade   J. ROOF   2 Square Feet per Linear Foot of Building Facade   J. ROOF   2 Square Feet per each Linear Foot of Building Facade   J. FREE-STANDING   2 Traffic Lanes - 0.75 Square Feet x Street Frontage   4 or more Traffic Lanes - 1.5 Square Feet x Street Frontage                                                                                                                                   |                                                                                                                 |  |  |
| [X Existing Externally or Internally Illuminated No Change in Electrical Service [ ] Non-Illuminated                                                                                                                                                                                                                                                                                                                                                                                                                                                        |                                                                                                                 |  |  |
| (1-4) Area of Proposed Sign: 30 Square Feet (1-3) Building Façade: 259 Linear Feet (4) Street Frontage: 136 Linear Feet (2-4) Height to Top of Sign: 19 Feet  Square Feet Linear Feet  Name of Street: 10 Feet  Clearance to Grade: 12 Feet                                                                                                                                                                                                                                                                                                                 |                                                                                                                 |  |  |
|                                                                                                                                                                                                                                                                                                                                                                                                                                                                                                                                                             | Sq. Ft. Sq. Ft. Building 308 Sq. Ft. Sq. Ft. Free-Standing 101 Sq. Ft. Sq. Ft. Total Allowed: 308 Sq. Ft.       |  |  |
| COMMENTS: Check complex regulations  50 per unit allowed  NOTE: No sign may exceed 300 square feet. A separate sign permit is required for each sign. Attach a sketch, to scale, of proposed and existing signage including types, dimensions and lettering. Attach a plot plan, to scale, showing: abutting streets, alleys, easements, driveways, encroachments, property lines, distances from existing buildings to proposed signs and required setbacks. Roof signs shall be manufactured such that no guy wires, braces or supports shall be visible. |                                                                                                                 |  |  |
| I hereby attest that the information on this form and the attached sketches are true and accurate.                                                                                                                                                                                                                                                                                                                                                                                                                                                          |                                                                                                                 |  |  |
| Applicant's Signature Date Community Development Approval Date                                                                                                                                                                                                                                                                                                                                                                                                                                                                                              |                                                                                                                 |  |  |