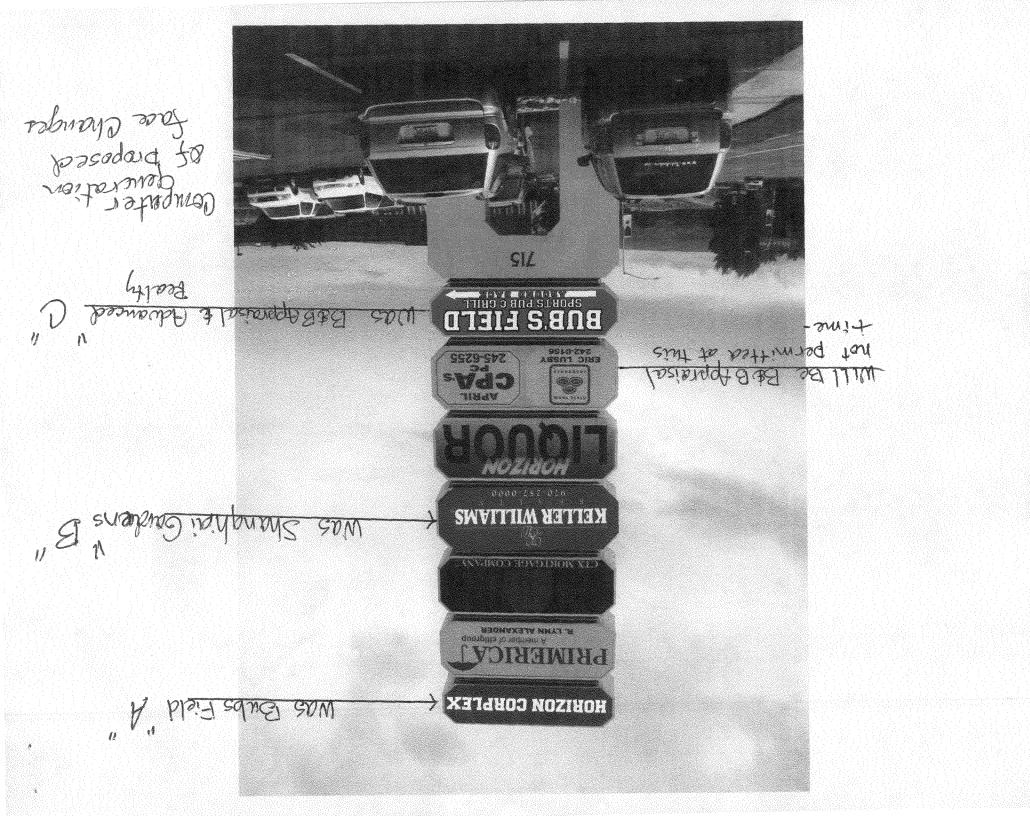

| •                        |                                                                             |                  | Ċ                                                        |
|--------------------------|-----------------------------------------------------------------------------|------------------|----------------------------------------------------------|
| Grand Junction           | Sign Permit                                                                 |                  | Permit No                                                |
| COLORADO                 | Community Development Department                                            |                  | Date Submitted 10-8-07                                   |
|                          | 250 North 5 <sup>th</sup> Street                                            |                  | Fee \$ <u>500</u>                                        |
|                          | Grand Junction CO 81501<br>Phone: (970) 244-1430 FAX (970) 256-4031         |                  | Zone <u>C-1</u>                                          |
| TAX SCHEDULE 2           | 701-363-00-121                                                              | CONTRA           | ACTOR Your Sign Co                                       |
|                          | Bubs Field                                                                  | LICENS           |                                                          |
| STREET ADDRESS           | 715 Hovizon Drive                                                           | ADDRE            | ss 2478 Industrial Bud                                   |
|                          | Stuart Sidney                                                               |                  | IONENO. 242 3924                                         |
| OWNER ADDRESS            | Same "                                                                      | CONTA            | ctperson <u>Gladys</u>                                   |
| [] 1. FLUSH WALL         | * *                                                                         | Building l       | Façade                                                   |
| Face change only on iter | 2 Square Feet per Linear Foot of                                            | Building l       | Facade                                                   |
| [] 3. PROJECTINO         |                                                                             |                  |                                                          |
| 4. FREE-STAND            | DING 2 Traffic Lanes - 0.75 Square Fee<br>4 or more Traffic Lanes - 1.5 Squ |                  |                                                          |
| [] Existing Externally   | or Internally Illuminated – No Change in H                                  | lectrical        | Service [] Non-Illuminated                               |
| (1-4) Area of Proposed   | Sign: 36.5 Square Feet                                                      |                  |                                                          |
| (1-3) Building Façade:   | Linear Feet                                                                 |                  | Facade Direction: North South-East West                  |
| (4) Street Frontage: _   |                                                                             |                  | Street: Horizon Drive                                    |
| (2-4) Height to Top of S | Sign: Feet                                                                  | Clearance        | e to Grade: Feet                                         |
| EXISTING SIGNAGE/        | ГУРЕ:                                                                       | 1                | FOR OFFICE USE ONLY                                      |
| 1 Faces on Free          | standing Polesq                                                             | . Ft.            | Signage Allowed on Parcel:                               |
| 50 46 sq                 | ft 20034.5 so                                                               | q. Ft.           | Building <u>360</u> Sq. Ft.                              |
|                          | So                                                                          | q. Ft.           | Free-Standing <u>646.50</u> Sq. Ft.                      |
|                          | Total Existing: <u>299</u> So                                               | ı. Ft.           | Total Allowed: <u>646.50</u> Sq. Ft.                     |
| COMMENTS: FA             | ce change on Pol                                                            | e 5              | Ian only-was B&B                                         |
| Appraisale               | Advanced Realty che                                                         | enge             | to "Bubs Field."                                         |
| NOTE: No sign may exce   | leed 300 square feet. A separate sign permit is                             | /<br>required fo | or each sign. Attach a sketch, to scale, of proposed and |