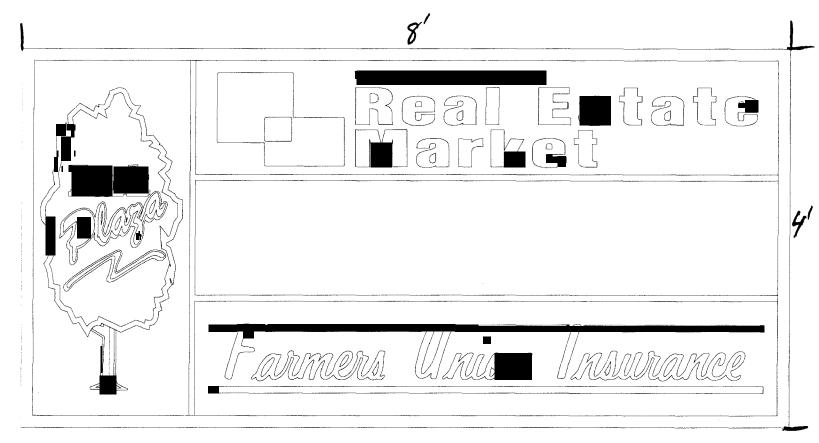

**NOTE:** No sign may exceed 300 square feet. A separate sign clearance is required for each sign. Attach a sketch, to scale, of proposed and existing signage including types, dimensions and lettering. Attach a plot plan, to scale, showing: abutting streets, alleys, easements, driveways, encroachments, property lines, distances from existing buildings to proposed signs and required setbacks. <u>A SEPARATE</u> <u>PERMIT FROM THE BUILDING DEPARTMENT IS ALSO REQUIRED.</u>