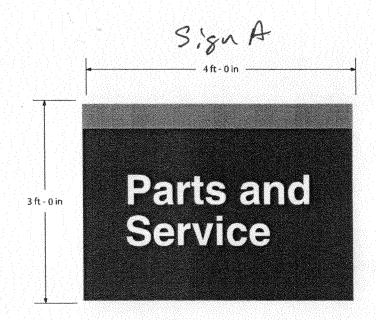

(White: Community Development)

(Yellow: Applicant)

(Pink: Code Enforcement)

**CUT SHEET** 

SINGLE SIDED WALL SIGNS WITH VINYL GRAPHICS.

## **NEW SIGN**

.090 ALUMINUM FACES TO BE PAINTED GLOSS BLACK WITH 1ST SURFACE REFLECTIVE WHITE VINYL COPY. TOP AND BOTTOM STRIPES TO BE PAINTED TO MATCH PMS 485 RED (GLOSS).

DRAWING NO:

THIS IS AN ORIGINAL UNPUBLISHED DRAWING CREATED FOR YOUR PERSONAL USE IN CONNECTION WITH A PROJECT PLANNED FOR YOU BY CUMMINGS SIGNS. IT IS NOT TO BE SHOWN OUTSIDE YOUR ORGANIZATION NOR USED, REPRODUCED, COPIES, OR EXHIBITED IN ANY FASHION UNLESS AUTHORIZED IN WRITING BY AN OFFICER OF CUMMINGS SIGNS.