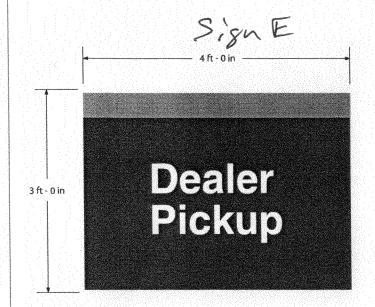

(White: Community Development)

(Yellow: Applicant)

(Pink: Code Enforcement)

**CUT SHEET** 

SINGLE SIDED WALL SIGNS WITH VINYL GRAPHICS.

## **NEW SIGN**

.090 ALUMINUM FACES TO BE PAINTED GLOSS BLACK WITH 1ST SURFACE REFLECTIVE WHITE VINYL COPY. TOP AND BOTTOM STRIPES TO BE PAINTED TO MATCH PMS 485 RED (GLOSS).

DRAWING NO:

THIS IS AN ORIGINAL UNPUBLISHED DRAWING CREATED FOR YOUR PERSONAL USE IN CONNECTION WITH A PROJECT PLANNED FOR YOU BY CUMMINGS SIGNS. IT IS NOT TO BE SHOWN OUTSIDE YOUR ORGANIZATION NOR USED, REPRODUCED, COPIES, OR EXHIBITED IN ANY FASHION UNLESS AUTHORIZED IN WRITING BY AN OFFICER OF CUMMINGS SIGNS.