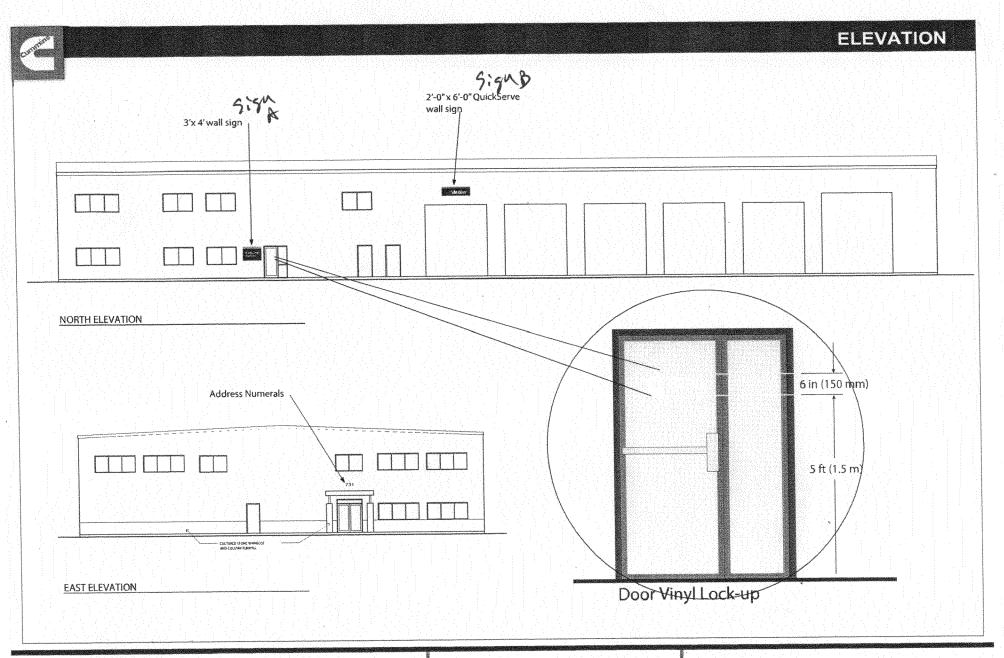

| TAX SCHEDULE 3701.313.06.008  BUSINESS NAME Cammins Rocky M  STREET ADDRESS 731 Scarled St  PROPERTY OWNER SAME  OWNER ADDRESS SAME                                                                                                                                                                                                                                                                                                                                                               |                      | ENO. 2070171                                | igns<br>Le Aue    |  |  |
|---------------------------------------------------------------------------------------------------------------------------------------------------------------------------------------------------------------------------------------------------------------------------------------------------------------------------------------------------------------------------------------------------------------------------------------------------------------------------------------------------|----------------------|---------------------------------------------|-------------------|--|--|
| Square Feet per Linear Foot of Building Façade   Face change only on items 2, 3 & 4     Square Feet per Linear Foot of Building Facade     ROOF                                                                                                                                                                                                                                                                                                                                                   |                      |                                             |                   |  |  |
| [ ] Existing Externally or Internally Illuminated – No                                                                                                                                                                                                                                                                                                                                                                                                                                            | Change in Electrical | Service Non-Il                              | luminated         |  |  |
| (1-4) Area of Proposed Sign: 12 Square Feet (1-3) Building Façade: 100 Linear Feet (4) Street Frontage: 3(2 Linear Feet (2-4) Height to Top of Sign: Feet                                                                                                                                                                                                                                                                                                                                         | Name of              | Facade Direction: North So<br>Street: Scale | uth East WestFeet |  |  |
| EXISTING SIGNAGE/TYPE:                                                                                                                                                                                                                                                                                                                                                                                                                                                                            |                      | FOR OFFICE                                  | USE ONLY          |  |  |
|                                                                                                                                                                                                                                                                                                                                                                                                                                                                                                   | Sq. Ft.              | Signage Allowed on Parce                    | l:                |  |  |
|                                                                                                                                                                                                                                                                                                                                                                                                                                                                                                   | Sq. Ft.              | Building                                    | 200 Sq. Ft.       |  |  |
| :                                                                                                                                                                                                                                                                                                                                                                                                                                                                                                 | Sq. Ft.              | Free-Standing                               | 234 Sq. Ft.       |  |  |
| Total Existing:                                                                                                                                                                                                                                                                                                                                                                                                                                                                                   | Sq. Ft.              | Total Allowed:                              | 234 Sq. Ft.       |  |  |
| COMMENTS:                                                                                                                                                                                                                                                                                                                                                                                                                                                                                         |                      |                                             |                   |  |  |
| NOTE: No sign may exceed 300 square feet. A separate sign permit is required for each sign. Attach a sketch, to scale, of proposed and existing signage including types, dimensions and lettering. Attach a plot plan, to scale, showing: abutting streets, alleys, easements, driveways, encroachments, property lines, distances from existing buildings to proposed signs and required setbacks. Roof signs shall be manufactured such that no guy wires, braces or supports shall be visible. |                      |                                             |                   |  |  |
| I hereby attest that the information on this form and the attached sketches are true and accurate.                                                                                                                                                                                                                                                                                                                                                                                                |                      |                                             |                   |  |  |
| 2001 Koleva 6/25/07 Wandy Spur 6/28/07 Applicant's Signature Date Community Development Approval Date                                                                                                                                                                                                                                                                                                                                                                                             |                      |                                             |                   |  |  |
| Applicant's Signature Date                                                                                                                                                                                                                                                                                                                                                                                                                                                                        | Commun               | ty Development Approva                      | l Date            |  |  |

| 1 none. (7/0) 244-1430 PAX (7/0) 230-4031                                                                                                                                                                                                                                                                                                                                                                                                                                                                                                                                                                                                                                                                                                                                                                                                                                                                                                                                                                                                                                                                                                                                                                                                                                                                                                                                                                                                                                                                                                                                                                                                                                                                                                                                                                                                                                                                                                                                                                                                                                                                                    |                                                                                                               |  |  |  |
|------------------------------------------------------------------------------------------------------------------------------------------------------------------------------------------------------------------------------------------------------------------------------------------------------------------------------------------------------------------------------------------------------------------------------------------------------------------------------------------------------------------------------------------------------------------------------------------------------------------------------------------------------------------------------------------------------------------------------------------------------------------------------------------------------------------------------------------------------------------------------------------------------------------------------------------------------------------------------------------------------------------------------------------------------------------------------------------------------------------------------------------------------------------------------------------------------------------------------------------------------------------------------------------------------------------------------------------------------------------------------------------------------------------------------------------------------------------------------------------------------------------------------------------------------------------------------------------------------------------------------------------------------------------------------------------------------------------------------------------------------------------------------------------------------------------------------------------------------------------------------------------------------------------------------------------------------------------------------------------------------------------------------------------------------------------------------------------------------------------------------|---------------------------------------------------------------------------------------------------------------|--|--|--|
| TAX SCHEDULE 2701-313-05-008  BUSINESS NAME Cummins Rocky Mfa.  STREET ADDRESS 731 Scarlet St.  PROPERTY OWNER SAME  OWNER ADDRESS 3AME                                                                                                                                                                                                                                                                                                                                                                                                                                                                                                                                                                                                                                                                                                                                                                                                                                                                                                                                                                                                                                                                                                                                                                                                                                                                                                                                                                                                                                                                                                                                                                                                                                                                                                                                                                                                                                                                                                                                                                                      | CONTRACTOR Bud's Signs LICENSE NO. 20+0171  ADDRESS 1055 Wh Ave.  TELEPHONE NO. 245-7200  CONTACT PERSON TODD |  |  |  |
| Comparison of the control of the c |                                                                                                               |  |  |  |
| [ ] Existing Externally or Internally Illuminated – No Change in Electrical Service [ Non-Illuminated                                                                                                                                                                                                                                                                                                                                                                                                                                                                                                                                                                                                                                                                                                                                                                                                                                                                                                                                                                                                                                                                                                                                                                                                                                                                                                                                                                                                                                                                                                                                                                                                                                                                                                                                                                                                                                                                                                                                                                                                                        |                                                                                                               |  |  |  |
| (1-4) Area of Proposed Sign:                                                                                                                                                                                                                                                                                                                                                                                                                                                                                                                                                                                                                                                                                                                                                                                                                                                                                                                                                                                                                                                                                                                                                                                                                                                                                                                                                                                                                                                                                                                                                                                                                                                                                                                                                                                                                                                                                                                                                                                                                                                                                                 |                                                                                                               |  |  |  |
| Sign b 12 s                                                                                                                                                                                                                                                                                                                                                                                                                                                                                                                                                                                                                                                                                                                                                                                                                                                                                                                                                                                                                                                                                                                                                                                                                                                                                                                                                                                                                                                                                                                                                                                                                                                                                                                                                                                                                                                                                                                                                                                                                                                                                                                  | rq. Ft. Signage Allowed on Parcel: Sq. Ft. Building $\frac{200}{234}$ Sq. Ft.                                 |  |  |  |
| 12                                                                                                                                                                                                                                                                                                                                                                                                                                                                                                                                                                                                                                                                                                                                                                                                                                                                                                                                                                                                                                                                                                                                                                                                                                                                                                                                                                                                                                                                                                                                                                                                                                                                                                                                                                                                                                                                                                                                                                                                                                                                                                                           | Free-Standing 237 Sq. Ft.  Gq. Ft. Total Allowed: 234 Sq. Ft.                                                 |  |  |  |
| COMMENTS:                                                                                                                                                                                                                                                                                                                                                                                                                                                                                                                                                                                                                                                                                                                                                                                                                                                                                                                                                                                                                                                                                                                                                                                                                                                                                                                                                                                                                                                                                                                                                                                                                                                                                                                                                                                                                                                                                                                                                                                                                                                                                                                    |                                                                                                               |  |  |  |
| <b>NOTE:</b> No sign may exceed 300 square feet. A separate sign permit is required for each sign. Attach a sketch, to scale, of proposed and existing signage including types, dimensions and lettering. Attach a plot plan, to scale, showing: abutting streets, alleys, easements, driveways, encroachments, property lines, distances from existing buildings to proposed signs and required setbacks. Roof signs shall be manufactured such that no guy wires, braces or supports shall be visible.                                                                                                                                                                                                                                                                                                                                                                                                                                                                                                                                                                                                                                                                                                                                                                                                                                                                                                                                                                                                                                                                                                                                                                                                                                                                                                                                                                                                                                                                                                                                                                                                                     |                                                                                                               |  |  |  |
| I hereby attest that the information on this form and the attached sketches are true and accurate.                                                                                                                                                                                                                                                                                                                                                                                                                                                                                                                                                                                                                                                                                                                                                                                                                                                                                                                                                                                                                                                                                                                                                                                                                                                                                                                                                                                                                                                                                                                                                                                                                                                                                                                                                                                                                                                                                                                                                                                                                           |                                                                                                               |  |  |  |
|                                                                                                                                                                                                                                                                                                                                                                                                                                                                                                                                                                                                                                                                                                                                                                                                                                                                                                                                                                                                                                                                                                                                                                                                                                                                                                                                                                                                                                                                                                                                                                                                                                                                                                                                                                                                                                                                                                                                                                                                                                                                                                                              |                                                                                                               |  |  |  |