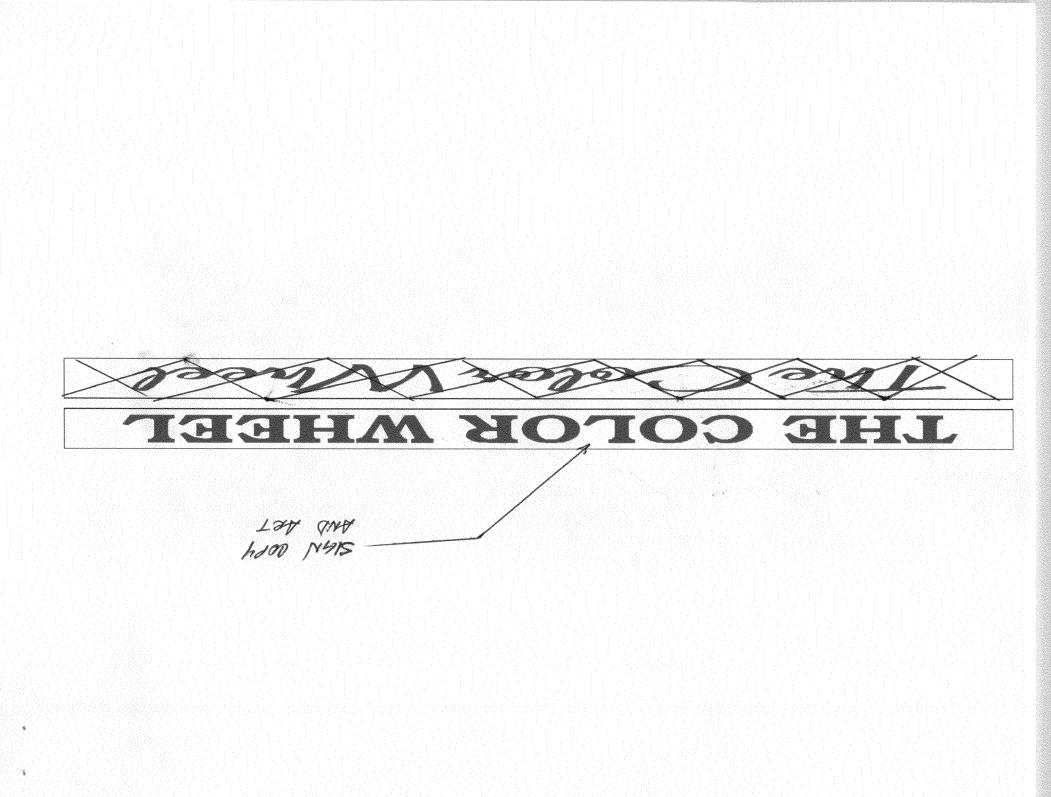

|                                                                                                                                                                                          | ſ                                                         |
|------------------------------------------------------------------------------------------------------------------------------------------------------------------------------------------|-----------------------------------------------------------|
| Grand lunction Sign Permit                                                                                                                                                               | Permit No.                                                |
|                                                                                                                                                                                          | Date Submitted $\frac{1}{1} \frac{1}{57} \frac{67}{7}$    |
| COLORADO<br>COMMUNITY Development Department<br>250 North 5 <sup>th</sup> Street                                                                                                         | Fee \$                                                    |
| Grand Junction CO 81501                                                                                                                                                                  | Zone $(-1)$                                               |
| Phone: (970) 244-1430 FAX (970) 256-40                                                                                                                                                   |                                                           |
| TAX SCHEDULE 2945-144-32-011                                                                                                                                                             | - Rinte Stand                                             |
| TAX SCHEDULE $679^{-1}$ $44^{-5}$ $5^{-611}$<br>BUSINESS NAME <u>THE COLOR WHEEL</u>                                                                                                     | CONTRACTOR <u>BUD'S SIGNS</u><br>LICENSE NO. 2070/71      |
| STREET ADDRESS                                                                                                                                                                           | ADDRESS 1040 Pitkin AVENUE                                |
| PROPERTY OWNER                                                                                                                                                                           | TELEPHONE NO. $970 - 245 - 7700$                          |
| OWNER ADDRESS                                                                                                                                                                            | CONTACT PERSON RICH NCHOLLS                               |
|                                                                                                                                                                                          | A                                                         |
|                                                                                                                                                                                          | of Building Façade (FACE CHANGE ONLY)                     |
| Face change only on items 2, 3 & 4[]2. ROOF2 Square Feet per Linear Foot                                                                                                                 | of Building Facade                                        |
| [] 3. PROJECTING 0.5 Square Feet per each Linear Foot of Building Facade                                                                                                                 |                                                           |
| []       4. FREE-STANDING       2 Traffic Lanes - 0.75 Square Feet x Street Frontage         4 or more Traffic Lanes - 1.5 Square Feet x Street Frontage                                 |                                                           |
|                                                                                                                                                                                          |                                                           |
| [ ] Existing Externally or Internally Illuminated – No Change in Electrical Service                                                                                                      |                                                           |
|                                                                                                                                                                                          |                                                           |
| (1-4)       Area of Proposed Sign:                                                                                                                                                       | Building Facade Direction: North South East West          |
| <ul> <li>(1-5) Building Façade Enter Feet</li> <li>(4) Street Frontage:Z5' Linear Feet</li> </ul>                                                                                        |                                                           |
| (4) Street Frontage:       125' Linear Feet       Name of Street:       8 <sup>T#</sup> STREET         (2-4) Height to Top of Sign:       10'-6' Feet       Clearance to Grade:       9' |                                                           |
|                                                                                                                                                                                          |                                                           |
| EXISTING SIGNAGE/TYPE:                                                                                                                                                                   | FOR OFFICE USE ONLY                                       |
| POLE SIGN                                                                                                                                                                                | Sq. Ft. Signage Allowed on Parcel:                        |
| POLE SIGN 48<br>FLUSH WALL 54                                                                                                                                                            | Sq. Ft. $76 \times 2$ Building $197$ Sq. Ft.              |
|                                                                                                                                                                                          | Sq. Ft. $125x, 75$ Free-Standing $\underline{93}$ Sq. Ft. |
| Total Existing: <u>102</u>                                                                                                                                                               | Sq. Ft. Total Allowed: Sq. Ft.                            |
| COMMENTS: FACE CHANGE ONLY EXISTING FLUSH WALL                                                                                                                                           |                                                           |

(Yellow: Applicant)

(Pink: Code Enforcement)

17" X 36' FACE Change