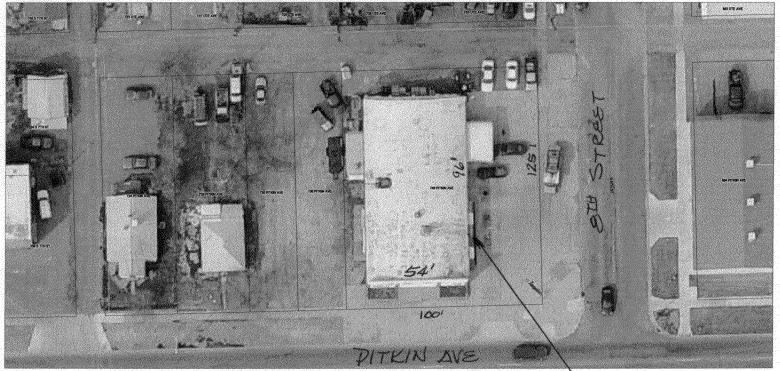

|                                                                                                                                                                                          | ſ                                                         |
|------------------------------------------------------------------------------------------------------------------------------------------------------------------------------------------|-----------------------------------------------------------|
| Grand lunction Sign Permit                                                                                                                                                               | Permit No.                                                |
|                                                                                                                                                                                          | Date Submitted $\frac{1}{1} \frac{1}{57} \frac{67}{7}$    |
| COLORADO<br>COMMUNITY Development Department<br>250 North 5 <sup>th</sup> Street                                                                                                         | Fee \$                                                    |
| Grand Junction CO 81501                                                                                                                                                                  | Zone $(-1)$                                               |
| Phone: (970) 244-1430 FAX (970) 256-40                                                                                                                                                   |                                                           |
| TAX SCHEDULE 2945-144-32-011                                                                                                                                                             | - Rinte Stand                                             |
| TAX SCHEDULE $679^{-1}$ $44^{-5}$ $5^{-611}$<br>BUSINESS NAME <u>THE COLOR WHEEL</u>                                                                                                     | CONTRACTOR <u>BUD'S SIGNS</u><br>LICENSE NO. 2070/71      |
| STREET ADDRESS                                                                                                                                                                           | ADDRESS 1040 Pitkin AVENUE                                |
| PROPERTY OWNER                                                                                                                                                                           | TELEPHONE NO. $970 - 245 - 7700$                          |
| OWNER ADDRESS                                                                                                                                                                            | CONTACT PERSON RICH NCHOLLS                               |
|                                                                                                                                                                                          | A                                                         |
|                                                                                                                                                                                          | of Building Façade (FACE CHANGE ONLY)                     |
| Face change only on items 2, 3 & 4[]2. ROOF2 Square Feet per Linear Foot                                                                                                                 | of Building Facade                                        |
| [] 3. PROJECTING 0.5 Square Feet per each Linear Foot of Building Facade                                                                                                                 |                                                           |
| []       4. FREE-STANDING       2 Traffic Lanes - 0.75 Square Feet x Street Frontage         4 or more Traffic Lanes - 1.5 Square Feet x Street Frontage                                 |                                                           |
|                                                                                                                                                                                          |                                                           |
| [ ] Existing Externally or Internally Illuminated – No Change in Electrical Service                                                                                                      |                                                           |
|                                                                                                                                                                                          |                                                           |
| (1-4)       Area of Proposed Sign:                                                                                                                                                       | Building Facade Direction: North South East West          |
| <ul> <li>(1-5) Building Façade Enter Feet</li> <li>(4) Street Frontage:Z5' Linear Feet</li> </ul>                                                                                        |                                                           |
| (4) Street Frontage:       125' Linear Feet       Name of Street:       8 <sup>T#</sup> STREET         (2-4) Height to Top of Sign:       10'-6' Feet       Clearance to Grade:       9' |                                                           |
|                                                                                                                                                                                          |                                                           |
| EXISTING SIGNAGE/TYPE:                                                                                                                                                                   | FOR OFFICE USE ONLY                                       |
| POLE SIGN                                                                                                                                                                                | Sq. Ft. Signage Allowed on Parcel:                        |
| POLE SIGN 48<br>FLUSH WALL 54                                                                                                                                                            | Sq. Ft. $76 \times 2$ Building $197$ Sq. Ft.              |
|                                                                                                                                                                                          | Sq. Ft. $125x, 75$ Free-Standing $\underline{93}$ Sq. Ft. |
| Total Existing: <u>102</u>                                                                                                                                                               | Sq. Ft. Total Allowed: Sq. Ft.                            |
| COMMENTS: FACE CHANGE ONLY EXISTING FLUSH WALL                                                                                                                                           |                                                           |