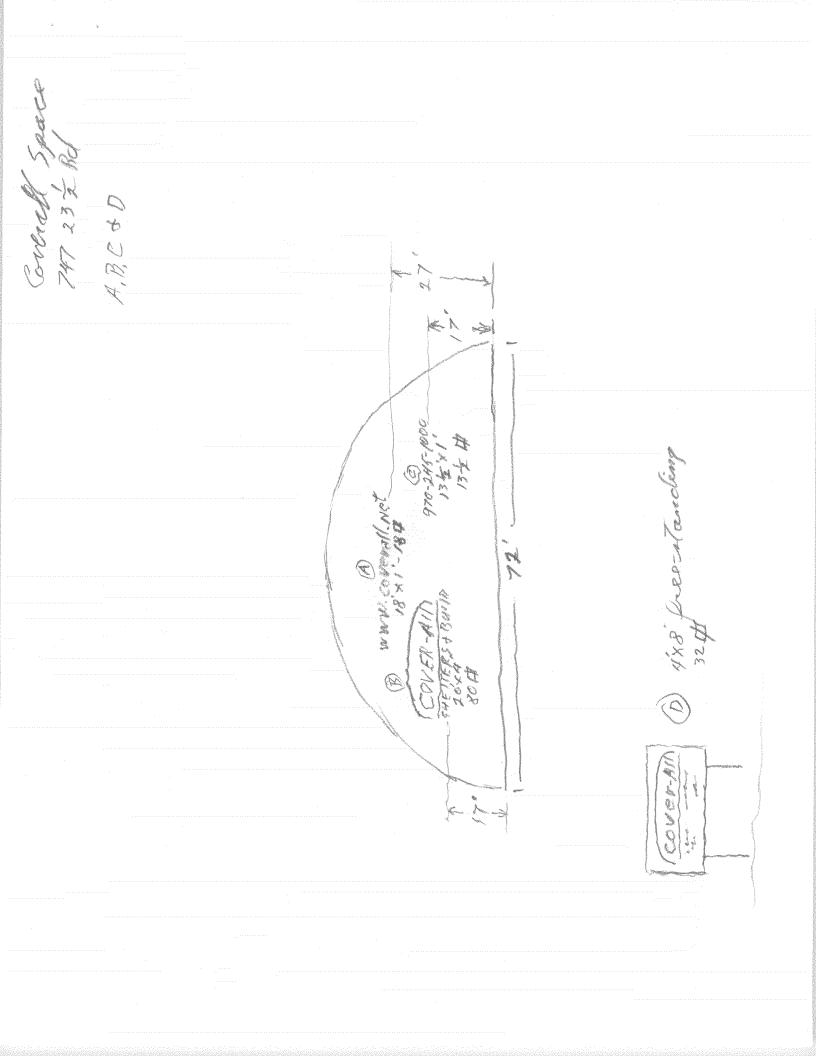

|                                                                                                                                                                                                                         |                                                             |                                | $\left( \frac{1}{2} \right)$            |  |  |
|-------------------------------------------------------------------------------------------------------------------------------------------------------------------------------------------------------------------------|-------------------------------------------------------------|--------------------------------|-----------------------------------------|--|--|
| Grand Junction                                                                                                                                                                                                          | Sign Permit                                                 |                                | Permit No.                              |  |  |
| COLORADO                                                                                                                                                                                                                | Community Development Department                            |                                | Date Submitted 2 1957                   |  |  |
|                                                                                                                                                                                                                         | 250 North 5 <sup>th</sup> Street<br>Grand Junction CO 81501 |                                | Fee \$<br>Zone                          |  |  |
|                                                                                                                                                                                                                         | Phone: (970) 244-1430 FAX (970) 256-4031                    |                                |                                         |  |  |
|                                                                                                                                                                                                                         |                                                             |                                | ACTOR The Jegn Falleng<br>ENO. 2071253  |  |  |
| BUSINESS NAME Course all                                                                                                                                                                                                |                                                             | ADDRESS 1045 Joudependent A109 |                                         |  |  |
| STREET ADDRESS 747 23-2 Rd<br>PROPERTY OWNER Aconder (Econd)                                                                                                                                                            |                                                             | TELEPHONE NO. $2466466$        |                                         |  |  |
| OWNER ADDRESS 2.3 17 Rel                                                                                                                                                                                                |                                                             | CONTACT PERSON Farm            |                                         |  |  |
| [X] 1. FLUSH WALL 2 Square Feet per Linear Foot of Building Façade                                                                                                                                                      |                                                             |                                |                                         |  |  |
| Face change only on iter[ ] 2. ROOF                                                                                                                                                                                     | 2 Square Feet per Linear Foot of                            |                                |                                         |  |  |
| []3. PROJECTING[]4. FREE-STAND                                                                                                                                                                                          |                                                             |                                |                                         |  |  |
|                                                                                                                                                                                                                         | 4 or more Traffic Lanes - 1.5 Sq                            |                                |                                         |  |  |
| [ ] Existing Externally or Internally Illuminated – No Change in Electrical Service [1] Non-Illuminated                                                                                                                 |                                                             |                                |                                         |  |  |
| (1-4) Area of Proposed                                                                                                                                                                                                  | Sign: Square Feet                                           |                                |                                         |  |  |
|                                                                                                                                                                                                                         | 72 Linear Feet                                              | Building                       | Facade Direction: North South East West |  |  |
| (4) Street Frontage:       365 (14)       Linear Feet       Name of Street:       7472 Tel       Tell Filmhälige         (2-4) Height to Top of Sign:       18       Feet       Clearance to Grade:       27       Feet |                                                             |                                | e to Grade: $27$ Feet                   |  |  |
|                                                                                                                                                                                                                         |                                                             |                                |                                         |  |  |
| EXISTING SIGNAGE/                                                                                                                                                                                                       | гуре:                                                       |                                | FOR OFFICE USE ONLY                     |  |  |
| Proposed flu                                                                                                                                                                                                            | atuall 932 s                                                | q. Ft.                         | Signage Allowed on Parcel:              |  |  |
| Propered 2                                                                                                                                                                                                              | exitanyling 32 s                                            | q. Ft.                         | Building Sq. Ft.                        |  |  |
| /                                                                                                                                                                                                                       | S                                                           | q. Ft.                         | Free-Standing <u><u> </u></u>           |  |  |
|                                                                                                                                                                                                                         | Total Existing: <u>125</u> S                                | q. Ft.                         | Total Allowed: <u>Hot</u> Sq. Ft.       |  |  |
| COMMENTS: Segue in furt ning latters on wall                                                                                                                                                                            |                                                             |                                |                                         |  |  |

2112/27 Date

111

(White: Community Development)

(Pink: Code Enforcement)

| Grand Junction<br>COLORADO<br>COLORADO<br>COLORADO<br>COLORADO<br>COLORADO<br>COLORADO<br>COLORADO<br>COLORADO<br>COLORADO<br>COLORADO<br>COLORADO<br>COLORADO<br>COLORADO<br>COLORADO<br>COLORADO<br>COLORADO<br>COLORADO<br>COLORADO<br>COLORADO<br>COLORADO<br>COLORADO<br>COLORADO<br>COLORADO<br>COLORADO<br>COLORADO<br>COLORADO<br>COLORADO<br>COLORADO<br>COLORADO<br>COLORADO<br>COLORADO<br>COLORADO<br>COLORADO<br>COLORADO<br>COLORADO<br>COLORADO<br>COLORADO<br>COLORADO<br>COLORADO<br>COLORADO<br>COLORADO<br>COLORADO<br>COLORADO<br>COLORADO<br>COLORADO<br>COLORADO<br>COLORADO<br>COLORADO<br>COLORADO<br>COLORADO<br>COMMUNITY Development Department<br>250 North 5 <sup>th</sup> Street<br>Grand Junction CO 81501<br>Phone: (970) 244-1430<br>FAX (970) 256-4031 | Permit No<br>Date Submitted $2/u/17$<br>Fee \$5<br>Zone                                                                                                  |  |  |  |  |
|------------------------------------------------------------------------------------------------------------------------------------------------------------------------------------------------------------------------------------------------------------------------------------------------------------------------------------------------------------------------------------------------------------------------------------------------------------------------------------------------------------------------------------------------------------------------------------------------------------------------------------------------------------------------------------------------------------------------------------------------------------------------------------------|----------------------------------------------------------------------------------------------------------------------------------------------------------|--|--|--|--|
| TAX SCHEDULE $270.560.00.071$ BUSINESS NAME Control CleftSTREET ADDRESS 747 2342 RdPROPERTY OWNER $4000000000000000000000000000000000000$                                                                                                                                                                                                                                                                                                                                                                                                                                                                                                                                                                                                                                                | CONTRACTOR The Legn Selling<br>LICENSE NO. 2071255<br>ADDRESS <u>2048 Incluser deal</u> A-109<br>TELEPHONE NO. 241-6400<br>CONTACT PERSON Farry          |  |  |  |  |
| [\] 1. FLUSH WALL       2 Square Feet per Linear Foot of Building Façade         Face change only on items 2, 3 & 4       2 Square Feet per Linear Foot of Building Façade         [] 2. ROOF       2 Square Feet per Linear Foot of Building Facade         [] 3. PROJECTING       0.5 Square Feet per each Linear Foot of Building Facade         [] 4. FREE-STANDING       2 Traffic Lanes - 0.75 Square Feet x Street Frontage         4 or more Traffic Lanes - 1.5 Square Feet x Street Frontage                                                                                                                                                                                                                                                                                   |                                                                                                                                                          |  |  |  |  |
| [] Existing Externally or Internally Illuminated – No Change in Electrical Service       [X] Non-Illuminated         (1-4)       Area of Proposed Sign: <u>\$C</u> Square Feet         (1-3)       Building Façade: <u>7Z</u> Linear Feet         Building Façade: <u>7Z</u> Linear Feet                                                                                                                                                                                                                                                                                                                                                                                                                                                                                                 |                                                                                                                                                          |  |  |  |  |
| (4)       Street Frontage:                                                                                                                                                                                                                                                                                                                                                                                                                                                                                                                                                                                                                                                                                                                                                               |                                                                                                                                                          |  |  |  |  |
|                                                                                                                                                                                                                                                                                                                                                                                                                                                                                                                                                                                                                                                                                                                                                                                          | <b>FOR OFFICE USE ONLY</b> q. Ft.       Signage Allowed on Parcel:         q. Ft.       Building ///// Sq. Ft.         q. Ft.       Free-StandingSq. Ft. |  |  |  |  |
| Total Existing: <u>632</u> S<br>COMMENTS: <u>Segneral Anny Collect</u>                                                                                                                                                                                                                                                                                                                                                                                                                                                                                                                                                                                                                                                                                                                   | q. Ft. Total Allowed: <u>Het</u> Sq. Ft.                                                                                                                 |  |  |  |  |

(Yellow: Applicant)

(Pink: Code Enforcement)

 $|P_i|$ 

| Grand Junction Sign Pe                                                                                                                                                                                                                                                                                                                                                                                                                                                                                                                                          | ermit                 | Permit No.                                  |  |  |  |
|-----------------------------------------------------------------------------------------------------------------------------------------------------------------------------------------------------------------------------------------------------------------------------------------------------------------------------------------------------------------------------------------------------------------------------------------------------------------------------------------------------------------------------------------------------------------|-----------------------|---------------------------------------------|--|--|--|
| COLORADO<br>COMMUNITY Develop                                                                                                                                                                                                                                                                                                                                                                                                                                                                                                                                   |                       | Date Submitted                              |  |  |  |
| 250 North 5 <sup>th</sup> Street                                                                                                                                                                                                                                                                                                                                                                                                                                                                                                                                |                       | Fee \$                                      |  |  |  |
| Grand Junction CO                                                                                                                                                                                                                                                                                                                                                                                                                                                                                                                                               | 81501                 | Zone III                                    |  |  |  |
| Phone: (970) 244-143                                                                                                                                                                                                                                                                                                                                                                                                                                                                                                                                            | 30 FAX (970) 256-4031 |                                             |  |  |  |
| TAX SCHEDULE 2701-325-00                                                                                                                                                                                                                                                                                                                                                                                                                                                                                                                                        | CONTE                 | RACTOR The Ge Mi Halley                     |  |  |  |
| BUSINESS NAME Concercicit                                                                                                                                                                                                                                                                                                                                                                                                                                                                                                                                       |                       | LICENSE NO. $2077255$                       |  |  |  |
| STREET ADDRESS 74723 Rd                                                                                                                                                                                                                                                                                                                                                                                                                                                                                                                                         |                       | ADDRESS 1048 Independent 14-109             |  |  |  |
| PROPERTY OWNER 18 mar Canut                                                                                                                                                                                                                                                                                                                                                                                                                                                                                                                                     |                       | TELEPHONE NO. $\frac{\chi H (-C H C C)}{2}$ |  |  |  |
| OWNER ADDRESS 74723 A                                                                                                                                                                                                                                                                                                                                                                                                                                                                                                                                           |                       | CONTACT PERSON                              |  |  |  |
| <ul> <li>[×] 1. FLUSH WALL 2 Square Feet per Linear Foot of Building Façade</li> <li>Face change only on items 2, 3 &amp; 4</li> <li>[] 2. ROOF 2 Square Feet per Linear Foot of Building Facade</li> <li>[] 3. PROJECTING 0.5 Square Feet per each Linear Foot of Building Facade</li> <li>[] 4. FREE-STANDING 2 Traffic Lanes - 0.75 Square Feet x Street Frontage<br/>4 or more Traffic Lanes - 1.5 Square Feet x Street Frontage</li> <li>[] Existing Externally or Internally Illuminated – No Change in Electrical Service [×] Non-Illuminated</li> </ul> |                       |                                             |  |  |  |
| (1-4) Area of Proposed Sign: <u>17 1</u> Squ                                                                                                                                                                                                                                                                                                                                                                                                                                                                                                                    | uare Feet             |                                             |  |  |  |
| (1-3) Building Façade: <u>72</u> Lin                                                                                                                                                                                                                                                                                                                                                                                                                                                                                                                            | ear Feet Building     | g Facade Direction: North South East West   |  |  |  |
| (4) Street Frontage: <u>777 (1410</u> Linear Feet                                                                                                                                                                                                                                                                                                                                                                                                                                                                                                               |                       | Name of Street: 23-2 Set I'll Fruiting      |  |  |  |
|                                                                                                                                                                                                                                                                                                                                                                                                                                                                                                                                                                 |                       | ce to Grade: <u>/ 7</u> Feet                |  |  |  |
|                                                                                                                                                                                                                                                                                                                                                                                                                                                                                                                                                                 |                       | ····                                        |  |  |  |
| EXISTING SIGNAGE/TYPE:                                                                                                                                                                                                                                                                                                                                                                                                                                                                                                                                          |                       | FOR OFFICE USE ONLY                         |  |  |  |
| Hurt & Gell Proposed                                                                                                                                                                                                                                                                                                                                                                                                                                                                                                                                            | Sq. Ft.               | Signage Allowed on Parcel:                  |  |  |  |
| Free-Standing preponed                                                                                                                                                                                                                                                                                                                                                                                                                                                                                                                                          | 32 Sa Ft              | Building Sq. Ft.                            |  |  |  |
| <del></del>                                                                                                                                                                                                                                                                                                                                                                                                                                                                                                                                                     |                       |                                             |  |  |  |
|                                                                                                                                                                                                                                                                                                                                                                                                                                                                                                                                                                 | Sq. Ft.               | Free-Standing Sq. Ft.                       |  |  |  |
| Total Existing                                                                                                                                                                                                                                                                                                                                                                                                                                                                                                                                                  | g: Sq. Ft.            | Total Allowed: <u>Het</u> Sq. Ft.           |  |  |  |
| COMMENTS: Sign in wing letter on a will                                                                                                                                                                                                                                                                                                                                                                                                                                                                                                                         |                       |                                             |  |  |  |

(White: Community Development)

(Yellow: Applicant)

(Pink: Code Enforcement)

|                                                                               |                                                                          |                                                                  | (e)                                     |  |  |
|-------------------------------------------------------------------------------|--------------------------------------------------------------------------|------------------------------------------------------------------|-----------------------------------------|--|--|
| Grand Junction                                                                | Sign Permit<br>Community Development Department                          |                                                                  | Permit No Date Submitted                |  |  |
|                                                                               | 250 North 5 <sup>th</sup> Street                                         |                                                                  | Fee \$ <u>5</u> 537                     |  |  |
|                                                                               | Grand Junction CO 81501<br>Phone: (970) 244-1430 FAX (970) 256-403.      | 1 :                                                              | Zone T                                  |  |  |
| F                                                                             |                                                                          |                                                                  |                                         |  |  |
| TAX SCHEDULE 2701-323-00.991                                                  |                                                                          | CONTRACTOR The Segn Lalling                                      |                                         |  |  |
| BUSINESS NAME COLOR TOLL                                                      |                                                                          | CONTRACTOR <u>The Seque La Clary</u><br>LICENSENO <u>2071254</u> |                                         |  |  |
| STREET ADDRESS 74/7 2 3 7 Ret                                                 |                                                                          | ADDRESS 1048 Linde perdint A 169                                 |                                         |  |  |
| PROPERTY OWNER <u>family Consect</u><br>OWNER ADDRESS 747 23-2 Ref            |                                                                          | TELEPHONE NO. 24 / 2646C                                         |                                         |  |  |
| $\frac{1}{10000000000000000000000000000000000$                                |                                                                          |                                                                  | CT PERSON_Ferrer                        |  |  |
| []       1. FLUSH WALL       2 Square Feet per Linear Foot of Building Façade |                                                                          |                                                                  |                                         |  |  |
| Face change only on iter                                                      | ns 2, 3 & 4<br>2 Square Feet per Linear Foot o                           | f Building ]                                                     | Facade                                  |  |  |
| [ ] 3. PROJECTING                                                             | 0.5 Square Feet per each Linear                                          | Foot of Bu                                                       | uilding Facade                          |  |  |
| [X] 4. FREE-STAND                                                             | ING 2 Traffic Lanes - 0.75 Square Fe<br>4 or more Traffic Lanes - 1.5 Sq |                                                                  |                                         |  |  |
|                                                                               |                                                                          |                                                                  |                                         |  |  |
| [ ] Existing Externally (                                                     | or Internally Illuminated – No Change in                                 | Electrical                                                       | Service <sup>*</sup> DA Non-Illuminated |  |  |
| (1-4) Area of Proposed                                                        | Sign: <u>32</u> Square Feet                                              |                                                                  |                                         |  |  |
|                                                                               | 72Linear Feet                                                            |                                                                  | Facade Direction North South East West  |  |  |
| -                                                                             | .3 C-F 2C Linear Feet                                                    |                                                                  | Street: 23 2 Rd                         |  |  |
| (2-4) Height to Top of Sign: <u>S</u> Feet Clearance to Grade: <u>7</u> Feet  |                                                                          |                                                                  |                                         |  |  |
|                                                                               |                                                                          |                                                                  |                                         |  |  |
| EXISTING SIGNAGE/1                                                            | TYPE:                                                                    |                                                                  | FOR OFFICE USE ONLY                     |  |  |
| Flickwall                                                                     | -proposed . +++ s                                                        | q. Ft.                                                           | Signage Allowed on Parcel:              |  |  |
|                                                                               | s                                                                        | q. Ft.                                                           | Building Sq. Ft.                        |  |  |
|                                                                               | S                                                                        | q. Ft.                                                           | Free-Standing Sq. Ft.                   |  |  |
|                                                                               | 1 desta                                                                  |                                                                  |                                         |  |  |
|                                                                               | Total Existing: 777 2 S                                                  | q. Ft.                                                           | Total Allowed: Sq. Ft.                  |  |  |
| COMMENTS: Sec Atlached pictures                                               |                                                                          |                                                                  |                                         |  |  |