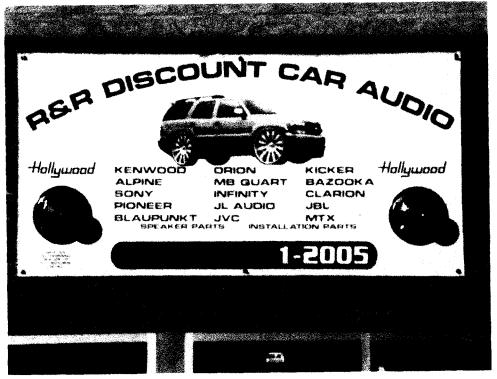

Zone Q-1

| TAX SCHEDULE 2945 - 114 - 18 - 011  BUSINESS NAME RIR DISCOUNT CAR ADDIO  STREET ADDRESS 752 NORTH AVE  PROPERTY OWNER MEDIC & LUZ REGES  OWNER ADDRESS 752 NORTH MENUE                                                                                                                                                                                                                                                                                                                                                                                                                                                                                                                                                                                                                                                                                                                                                                                                                                                                                                                                                                                                                                                                                                                                                                                                                                                                                                                                                                                                                                                                                                                                                                                                                                                                                                                                                                                                                                                                                                                                                      | CONTRACTOR SIGNS FIRST LICENSE NO. ZOTIISO ADDRESS 9SO NORTH AVO. 81501 TELEPHONE NO. 970 256-1877 CONTACT PERSON KEVIN |                                                        |  |  |  |
|------------------------------------------------------------------------------------------------------------------------------------------------------------------------------------------------------------------------------------------------------------------------------------------------------------------------------------------------------------------------------------------------------------------------------------------------------------------------------------------------------------------------------------------------------------------------------------------------------------------------------------------------------------------------------------------------------------------------------------------------------------------------------------------------------------------------------------------------------------------------------------------------------------------------------------------------------------------------------------------------------------------------------------------------------------------------------------------------------------------------------------------------------------------------------------------------------------------------------------------------------------------------------------------------------------------------------------------------------------------------------------------------------------------------------------------------------------------------------------------------------------------------------------------------------------------------------------------------------------------------------------------------------------------------------------------------------------------------------------------------------------------------------------------------------------------------------------------------------------------------------------------------------------------------------------------------------------------------------------------------------------------------------------------------------------------------------------------------------------------------------|-------------------------------------------------------------------------------------------------------------------------|--------------------------------------------------------|--|--|--|
| 1. FLUSH WALL   2 Square Feet per Linear Foot of Building Façade   Face change only on items 2, 3 & 4     2 Square Feet per Linear Foot of Building Facade   2 Square Feet per Linear Foot of Building Facade   0.5 Square Feet per each Linear Foot of Building Facade   2 Traffic Lanes - 0.75 Square Feet x Street Frontage   4 or more Traffic Lanes - 1.5 Square Feet x Street Frontage   4 or more Traffic Lanes - 1.5 Square Feet x Street Frontage   4 or more Traffic Lanes - 1.5 Square Feet x Street Frontage   4 or more Traffic Lanes - 1.5 Square Feet x Street Frontage   4 or more Traffic Lanes - 1.5 Square Feet x Street Frontage   4 or more Traffic Lanes - 1.5 Square Feet x Street Frontage   4 or more Traffic Lanes - 1.5 Square Feet x Street Frontage   4 or more Traffic Lanes - 1.5 Square Feet x Street Frontage   4 or more Traffic Lanes - 1.5 Square Feet x Street Frontage   4 or more Traffic Lanes - 1.5 Square Feet x Street Frontage   4 or more Traffic Lanes - 1.5 Square Feet x Street Frontage   4 or more Traffic Lanes - 1.5 Square Feet x Street Frontage   4 or more Traffic Lanes - 1.5 Square Feet x Street Frontage   4 or more Traffic Lanes - 1.5 Square Feet x Street Frontage   4 or more Traffic Lanes - 1.5 Square Feet x Street Frontage   4 or more Traffic Lanes - 1.5 Square Feet x Street Frontage   4 or more Traffic Lanes - 1.5 Square Feet x Street Frontage   4 or more Traffic Lanes - 1.5 Square Feet x Street Frontage   4 or more Traffic Lanes - 1.5 Square Feet x Street Frontage   4 or more Traffic Lanes - 1.5 Square Feet x Street Frontage   4 or more Traffic Lanes - 1.5 Square Feet x Street Frontage   4 or more Traffic Lanes - 1.5 Square Feet x Street Frontage   4 or more Traffic Lanes - 1.5 Square Feet x Street Frontage   4 or more Traffic Lanes - 1.5 Square Feet x Street Frontage   4 or more Traffic Lanes - 1.5 Square Feet x Street Frontage   4 or more Traffic Lanes - 1.5 Square Feet x Street Frontage   4 or more Traffic Lanes - 1.5 Square Feet x Street Frontage   4 or more Traffic Lanes - 1.5 Square Feet x Stree |                                                                                                                         |                                                        |  |  |  |
| [ ] Existing Externally or Internally Illuminated – No Change in Electrical Service [ ] Non-Illuminated                                                                                                                                                                                                                                                                                                                                                                                                                                                                                                                                                                                                                                                                                                                                                                                                                                                                                                                                                                                                                                                                                                                                                                                                                                                                                                                                                                                                                                                                                                                                                                                                                                                                                                                                                                                                                                                                                                                                                                                                                      |                                                                                                                         |                                                        |  |  |  |
| (1-4) Area of Proposed Sign: Square Feet (1-3) Building Façade: 27 25 Linear Feet (4) Street Frontage: Street Feet (2-4) Height to Top of Sign: Feet  Square Feet Building Facade Direction: North South East West Name of Street: North South East West Name of Street: North South East West Clearance to Grade: Feet                                                                                                                                                                                                                                                                                                                                                                                                                                                                                                                                                                                                                                                                                                                                                                                                                                                                                                                                                                                                                                                                                                                                                                                                                                                                                                                                                                                                                                                                                                                                                                                                                                                                                                                                                                                                      |                                                                                                                         |                                                        |  |  |  |
| EXISTING SIGNAGE/TYPE:                                                                                                                                                                                                                                                                                                                                                                                                                                                                                                                                                                                                                                                                                                                                                                                                                                                                                                                                                                                                                                                                                                                                                                                                                                                                                                                                                                                                                                                                                                                                                                                                                                                                                                                                                                                                                                                                                                                                                                                                                                                                                                       |                                                                                                                         | FOR OFFICE USE ONLY                                    |  |  |  |
| NO EXISTING                                                                                                                                                                                                                                                                                                                                                                                                                                                                                                                                                                                                                                                                                                                                                                                                                                                                                                                                                                                                                                                                                                                                                                                                                                                                                                                                                                                                                                                                                                                                                                                                                                                                                                                                                                                                                                                                                                                                                                                                                                                                                                                  | Sq. Ft.                                                                                                                 | Signage Allowed on Parcel:                             |  |  |  |
|                                                                                                                                                                                                                                                                                                                                                                                                                                                                                                                                                                                                                                                                                                                                                                                                                                                                                                                                                                                                                                                                                                                                                                                                                                                                                                                                                                                                                                                                                                                                                                                                                                                                                                                                                                                                                                                                                                                                                                                                                                                                                                                              | Sq. Ft.                                                                                                                 | $25 \times 5$ Building $50$ Sq. Ft.                    |  |  |  |
|                                                                                                                                                                                                                                                                                                                                                                                                                                                                                                                                                                                                                                                                                                                                                                                                                                                                                                                                                                                                                                                                                                                                                                                                                                                                                                                                                                                                                                                                                                                                                                                                                                                                                                                                                                                                                                                                                                                                                                                                                                                                                                                              | Sq. Ft.                                                                                                                 | 37.5 Free-Standing 37.5 Sq. Ft.                        |  |  |  |
| Total Existing:                                                                                                                                                                                                                                                                                                                                                                                                                                                                                                                                                                                                                                                                                                                                                                                                                                                                                                                                                                                                                                                                                                                                                                                                                                                                                                                                                                                                                                                                                                                                                                                                                                                                                                                                                                                                                                                                                                                                                                                                                                                                                                              | Sq. Ft.                                                                                                                 | Total Allowed: Sq. Ft.                                 |  |  |  |
| COMMENTS: CUSGEMEN INSTALLED Sign.                                                                                                                                                                                                                                                                                                                                                                                                                                                                                                                                                                                                                                                                                                                                                                                                                                                                                                                                                                                                                                                                                                                                                                                                                                                                                                                                                                                                                                                                                                                                                                                                                                                                                                                                                                                                                                                                                                                                                                                                                                                                                           |                                                                                                                         |                                                        |  |  |  |
| <b>NOTE:</b> No sign may exceed 300 square feet. A separate sign permit is required for each sign. Attach a sketch, to scale, of proposed and existing signage including types, dimensions and lettering. Attach a plot plan, to scale, showing: abutting streets, alleys, easements, driveways, encroachments, property lines, distances from existing buildings to proposed signs and required setbacks. Roof signs shall be manufactured such that no guy wires, braces or supports shall be visible.                                                                                                                                                                                                                                                                                                                                                                                                                                                                                                                                                                                                                                                                                                                                                                                                                                                                                                                                                                                                                                                                                                                                                                                                                                                                                                                                                                                                                                                                                                                                                                                                                     |                                                                                                                         |                                                        |  |  |  |
| I hereby attest that the information on this form and the attached sketch                                                                                                                                                                                                                                                                                                                                                                                                                                                                                                                                                                                                                                                                                                                                                                                                                                                                                                                                                                                                                                                                                                                                                                                                                                                                                                                                                                                                                                                                                                                                                                                                                                                                                                                                                                                                                                                                                                                                                                                                                                                    |                                                                                                                         | and accurate.  11/13/07  ty Development Approval  Date |  |  |  |
| Applicant's Signature Date Community Development Approval Date                                                                                                                                                                                                                                                                                                                                                                                                                                                                                                                                                                                                                                                                                                                                                                                                                                                                                                                                                                                                                                                                                                                                                                                                                                                                                                                                                                                                                                                                                                                                                                                                                                                                                                                                                                                                                                                                                                                                                                                                                                                               |                                                                                                                         |                                                        |  |  |  |

(Pink: Code Enforcement)

| BUSINESS NAME FAR DISCOUNT CARE AND LIC<br>STREET ADDRESS 752 NORTH AND ADDRESS TEI<br>PROPERTY OWNER MICHAEL & LUZ ROYGS TEI                                                                                                                                                                                                                                                                                                                                                                                                                                                                                                                                                                            | NTRACTOR SIGHS FIRST ENSENO. 201150 DRESS 450 NORTH AVS. 81501 LEPHONE NO. 970-256-1877 NTACT PERSON JUNE |  |  |  |  |
|----------------------------------------------------------------------------------------------------------------------------------------------------------------------------------------------------------------------------------------------------------------------------------------------------------------------------------------------------------------------------------------------------------------------------------------------------------------------------------------------------------------------------------------------------------------------------------------------------------------------------------------------------------------------------------------------------------|-----------------------------------------------------------------------------------------------------------|--|--|--|--|
| 1. FLUSH WALL   2 Square Feet per Linear Foot of Building Façade   Face change only on items 2, 3 & 4   2   2   2   2   2   2   2   2   2                                                                                                                                                                                                                                                                                                                                                                                                                                                                                                                                                                |                                                                                                           |  |  |  |  |
| [ ] Existing Externally or Internally Illuminated – No Change in Electrical Service [ ] Non-Illuminated                                                                                                                                                                                                                                                                                                                                                                                                                                                                                                                                                                                                  |                                                                                                           |  |  |  |  |
| (4) Street Frontage: 25 Linear Feet Nam                                                                                                                                                                                                                                                                                                                                                                                                                                                                                                                                                                                                                                                                  | ding Facade Direction: North South East West ne of Street: North South East West ne of Street: Feet       |  |  |  |  |
| EXISTING SIGNAGE/TYPE:                                                                                                                                                                                                                                                                                                                                                                                                                                                                                                                                                                                                                                                                                   | FOR OFFICE USE ONLY                                                                                       |  |  |  |  |
| Sq. Ft.                                                                                                                                                                                                                                                                                                                                                                                                                                                                                                                                                                                                                                                                                                  | Signage Allowed on Parcel:                                                                                |  |  |  |  |
| Sq. Ft.                                                                                                                                                                                                                                                                                                                                                                                                                                                                                                                                                                                                                                                                                                  | 25 x 5 Building <u>50,60</u> Sq. Ft.                                                                      |  |  |  |  |
| Sq. Ft.                                                                                                                                                                                                                                                                                                                                                                                                                                                                                                                                                                                                                                                                                                  | 1.5 x 26 Free-Standing 37.5 Sq. Ft.                                                                       |  |  |  |  |
| Total Existing: 22 Sq. Ft.                                                                                                                                                                                                                                                                                                                                                                                                                                                                                                                                                                                                                                                                               | Total Allowed: 50 Sq. Ft.                                                                                 |  |  |  |  |
| COMMENTS: CUSTOMBR INSTALLED S                                                                                                                                                                                                                                                                                                                                                                                                                                                                                                                                                                                                                                                                           | (en)                                                                                                      |  |  |  |  |
| NOTE: No sign may exceed 300 square feet. A separate sign permit is required for each sign. Attach a sketch, to scale, of proposed and existing signage including types, dimensions and lettering. Attach a plot plan, to scale, showing: abutting streets, alleys, easements, driveways, encroachments, property lines, distances from existing buildings to proposed signs and required setbacks. Roof signs shall be manufactured such that no guy wires, braces or supports shall be visible.  I hereby attest that the information on this form and the attached sketches are true and accurate.  Tudori No. Tudori No. 11/13/07  Applicant's Signature  Date  Community Development Approval  Date |                                                                                                           |  |  |  |  |