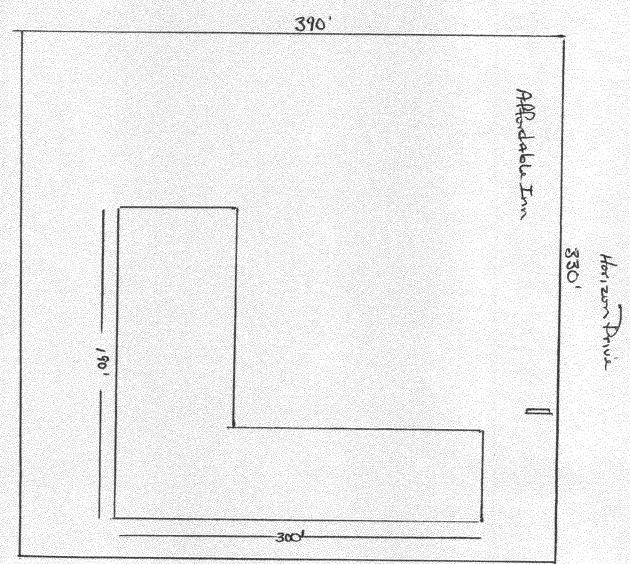

| TAX SCHEDULE 470 i 361 BUSINESS NAME 4METICAS BES STREET ADDRESS 754 HOCOR OWNER ADDRESS 754 HOCOR OWNER ADDRESS 754 HOCOR                                                                                                                                                                                                                                                                                                                                                                                                                                | . <del>f Value O</del> MPLICENSI<br>20- D- ADDRES<br>0 Purresh-p teleph                                 | ACTOR Western Neon Sign Go ENO. 2060373 SS 3183 Hall Ave ONE NO. (670) 523 4045 CT PERSON Jeremy                                                                                       |  |  |  |
|-----------------------------------------------------------------------------------------------------------------------------------------------------------------------------------------------------------------------------------------------------------------------------------------------------------------------------------------------------------------------------------------------------------------------------------------------------------------------------------------------------------------------------------------------------------|---------------------------------------------------------------------------------------------------------|----------------------------------------------------------------------------------------------------------------------------------------------------------------------------------------|--|--|--|
| [ ] 1. FLUSH WALL [ ] 2. ROOF [ ] 3. FREE-STANDING [ ] 4. PROJECTING [ ] 5. OFF-PREMISE [ ] 5. OFF-PREMISE  2 Square Feet per Linear Foot of Building Facade 2 Square Feet per Linear Foot of Building Facade 2 Square Feet per Linear Foot of Building Facade 3 Square Feet x Street Frontage 4 Or more Traffic Lanes - 1.5 Square Feet x Street Frontage 5 OFF-PREMISE  2 Square Feet per Linear Foot of Building Facade 5 Square Feet per each Linear Foot of Building Facade 6 See #3 Spacing Requirements; Not > 300 Square Feet or < 15 Square Feet |                                                                                                         |                                                                                                                                                                                        |  |  |  |
| [ ] Externally Illuminated                                                                                                                                                                                                                                                                                                                                                                                                                                                                                                                                | Internally Illuminated                                                                                  | [ ] Non-Illuminated                                                                                                                                                                    |  |  |  |
| (1-5) Area of Proposed Sign: Ho Square Feet (1,2,4) Building Façade: Ho Street Frontage: 30 Linear Feet Name of Street: Ho 20 Dr (2-5) Height to Top of Sign: 35 6 Feet Clearance to Grade: Feet (5) Distance from all Existing Off-Premise Signs within 600 Feet: MA Feet                                                                                                                                                                                                                                                                                |                                                                                                         |                                                                                                                                                                                        |  |  |  |
| EVICTING CIGNIA CE/TVDE 2. COLIA DE                                                                                                                                                                                                                                                                                                                                                                                                                                                                                                                       | FOOTACE.                                                                                                | FOR OFFICE USE ONLY                                                                                                                                                                    |  |  |  |
| EXISTING SIGNAGE/TYPE & SQUARE                                                                                                                                                                                                                                                                                                                                                                                                                                                                                                                            |                                                                                                         |                                                                                                                                                                                        |  |  |  |
| 16 2 107 19, 491                                                                                                                                                                                                                                                                                                                                                                                                                                                                                                                                          | Sq. Ft.                                                                                                 | Signage Allowed on Parcel for ROW:                                                                                                                                                     |  |  |  |
|                                                                                                                                                                                                                                                                                                                                                                                                                                                                                                                                                           | Sq. Ft.                                                                                                 |                                                                                                                                                                                        |  |  |  |
|                                                                                                                                                                                                                                                                                                                                                                                                                                                                                                                                                           | Sq. Ft.                                                                                                 | Free-Standing 495 Sq. Ft.                                                                                                                                                              |  |  |  |
| Total Ex                                                                                                                                                                                                                                                                                                                                                                                                                                                                                                                                                  | sisting: 156 75 Sq. Ft.                                                                                 | Total Allowed: 495 Sq. Ft.                                                                                                                                                             |  |  |  |
| NOTE: No sign may exceed 300 square fee and existing signage including types, dimens                                                                                                                                                                                                                                                                                                                                                                                                                                                                      | et. A separate sign clearance is resions and lettering. Attach a plot distances from existing buildings | equired for each sign. Attach a sketch, to scale, of proposed plan, to scale, showing: abutting streets, alleys, easements, to proposed signs and required setbacks. <b>A SEPARATE</b> |  |  |  |
| I hereby attest that the information on this for                                                                                                                                                                                                                                                                                                                                                                                                                                                                                                          | orm and the attached sketches are                                                                       | e true and accurate                                                                                                                                                                    |  |  |  |
|                                                                                                                                                                                                                                                                                                                                                                                                                                                                                                                                                           |                                                                                                         |                                                                                                                                                                                        |  |  |  |
| Applicant's Signature                                                                                                                                                                                                                                                                                                                                                                                                                                                                                                                                     | Date Comn                                                                                               | nunity Development Approval Date                                                                                                                                                       |  |  |  |
| (White: Community Development) (C                                                                                                                                                                                                                                                                                                                                                                                                                                                                                                                         | Canary: Applicant) (Pink:                                                                               | Building Dept) (Goldenrod: Code Enforcement)                                                                                                                                           |  |  |  |