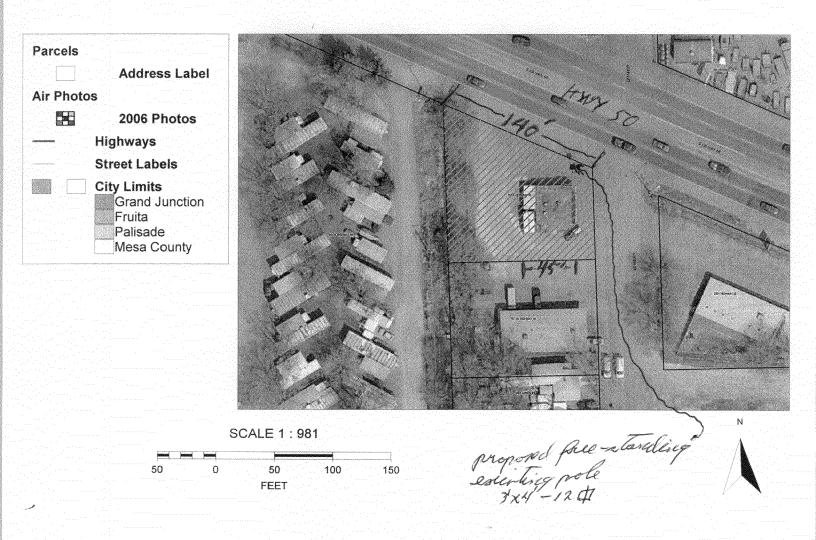

| TAX SCHEDULE 2945-261-23-014                                                                                                                                                                                                                                                     | CONTRACTOR The Gegen Hollens        |  |  |
|----------------------------------------------------------------------------------------------------------------------------------------------------------------------------------------------------------------------------------------------------------------------------------|-------------------------------------|--|--|
| BUSINESS NAME Like Feek + Chips                                                                                                                                                                                                                                                  | LICENSE NO. 2071253                 |  |  |
| STREET ADDRESS 754 Hures 50                                                                                                                                                                                                                                                      | ADDRESS 1048 Independent A-109      |  |  |
| PROPERTY OWNER Joseph Marica                                                                                                                                                                                                                                                     | TELEPHONE NO. 241-6400              |  |  |
| OWNER ADDRESS                                                                                                                                                                                                                                                                    | CONTACT PERSON FORM                 |  |  |
|                                                                                                                                                                                                                                                                                  |                                     |  |  |
| 1. FLUSH WALL 2 Square Feet per Linear Foot of Building Façade                                                                                                                                                                                                                   |                                     |  |  |
| Face change only on items 2, 3 & 4  2 Square Feet per Linear Foot of                                                                                                                                                                                                             | Ruilding Facade                     |  |  |
| [ ] 3. PROJECTING 0.5 Square Feet per each Linear                                                                                                                                                                                                                                |                                     |  |  |
| 4. FREE-STANDING 2 Traffic Lanes - 0.75 Square Fe                                                                                                                                                                                                                                | et x Street Frontage                |  |  |
| 4 or more Traffic Lanes - 1.5 Sq                                                                                                                                                                                                                                                 | uare Feet x Street Frontage         |  |  |
| [X] Existing Externally or Internally Illuminated – No Change in Electrical Service [ ] Non-Illuminated                                                                                                                                                                          |                                     |  |  |
| (1-4) Area of Proposed Sign: Square Feet                                                                                                                                                                                                                                         | 3                                   |  |  |
| (1-3) Building Façade:                                                                                                                                                                                                                                                           |                                     |  |  |
| (4) Street Frontage: 140 Linear Feet                                                                                                                                                                                                                                             | Name of Street: Herry 50            |  |  |
| (2-4) Height to Top of Sign: 12 Feet                                                                                                                                                                                                                                             | Clearance to Grade: Feet            |  |  |
|                                                                                                                                                                                                                                                                                  | -                                   |  |  |
| EXISTING SIGNAGE/TYPE:                                                                                                                                                                                                                                                           | FOR OFFICE USE ONLY                 |  |  |
| S                                                                                                                                                                                                                                                                                | q. Ft.   Signage Allowed on Parcel: |  |  |
| ss                                                                                                                                                                                                                                                                               | q. Ft. Building 90 Sq. Ft.          |  |  |
|                                                                                                                                                                                                                                                                                  | 210                                 |  |  |
| S                                                                                                                                                                                                                                                                                | q. Ft. Free-Standing Sq. Ft.        |  |  |
| Total Existing: S                                                                                                                                                                                                                                                                | q. Ft. Total Allowed: 210 Sq. Ft.   |  |  |
| COMMENTS: prepare to use excipting pole                                                                                                                                                                                                                                          |                                     |  |  |
| / /                                                                                                                                                                                                                                                                              |                                     |  |  |
|                                                                                                                                                                                                                                                                                  |                                     |  |  |
| NOTE: No sign may exceed 300 square feet. A separate sign permit is                                                                                                                                                                                                              |                                     |  |  |
| existing signage including types, dimensions and lettering. Attach a plot plan, to scale, showing: abutting streets, alleys, easements, driveways, encroachments, property lines, distances from existing buildings to proposed signs and required setbacks. Roof signs shall be |                                     |  |  |
| manufactured such that no guy wires, braces or supports shall be visible.                                                                                                                                                                                                        |                                     |  |  |
|                                                                                                                                                                                                                                                                                  |                                     |  |  |
| I hereby attest that the information on this form and the attached sketches are true and accurate.                                                                                                                                                                               |                                     |  |  |
|                                                                                                                                                                                                                                                                                  |                                     |  |  |
| Applicant's Signature Date C                                                                                                                                                                                                                                                     | 1120t                               |  |  |
| Applicant's Signature Date C                                                                                                                                                                                                                                                     | ommunity Development Approval Date  |  |  |
|                                                                                                                                                                                                                                                                                  |                                     |  |  |
| (White: Community Development) (Yellow: A                                                                                                                                                                                                                                        | Applicant) (Pink: Code Enforcement) |  |  |

City of Grand Junction GIS City Map ©

757 US HWY 50 Grandany EFFANGE OF SOTBACKS MUST BE APPLICANT'S RESPONSIBILITY TO PROPERLY LOCATE AND IDENTIFY EASEMENTS

757 Hery50

Viking 3'
Fish + Chips

Wiking
Fish+Chips 4.
Takeout
only