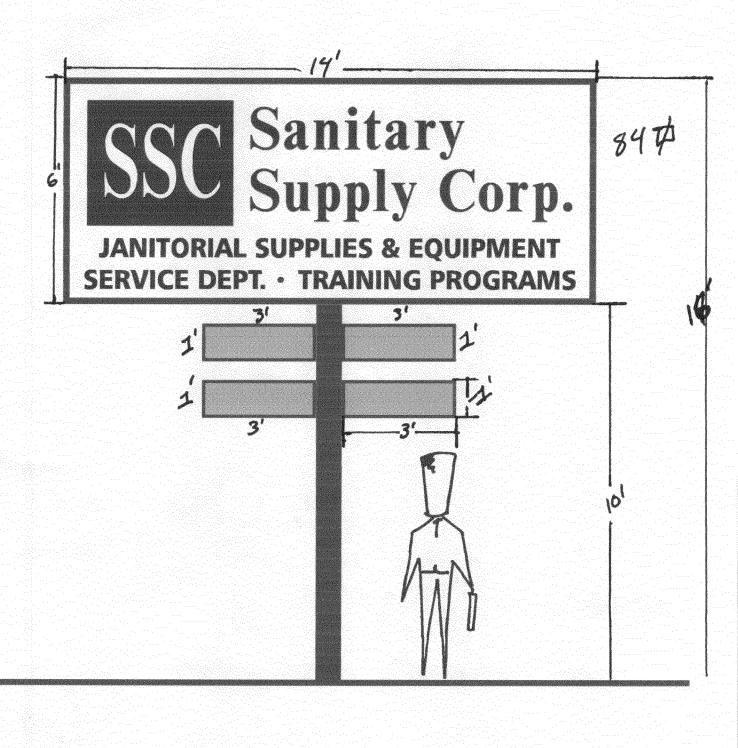

| BUSINESS NAME Sanitary Supply Corp. LIC<br>STREET ADDRESS 787 22 Rd ADD<br>PROPERTY OWNER M.YCE Driver TEL                                                                                                                                                                                                                                                                                                       | NTRACTOR Bud's Signs ENSE NO. 2070171  DRESS 1055 Ute Ave. EPHONE NO. 245-7700  NTACT PERSON TODD                                                                                                                                                                                                                                                                                                                                                                                                                                                                                                                                                                                                                                                                                                                                                                                                                                                                                                                                                                                                                                                                                                                                                                                                                                                                                                                                                                                                                                                                                                                                                                                                                                                                                                                                                                                                                                                                                                                                                                                                                              |
|------------------------------------------------------------------------------------------------------------------------------------------------------------------------------------------------------------------------------------------------------------------------------------------------------------------------------------------------------------------------------------------------------------------|--------------------------------------------------------------------------------------------------------------------------------------------------------------------------------------------------------------------------------------------------------------------------------------------------------------------------------------------------------------------------------------------------------------------------------------------------------------------------------------------------------------------------------------------------------------------------------------------------------------------------------------------------------------------------------------------------------------------------------------------------------------------------------------------------------------------------------------------------------------------------------------------------------------------------------------------------------------------------------------------------------------------------------------------------------------------------------------------------------------------------------------------------------------------------------------------------------------------------------------------------------------------------------------------------------------------------------------------------------------------------------------------------------------------------------------------------------------------------------------------------------------------------------------------------------------------------------------------------------------------------------------------------------------------------------------------------------------------------------------------------------------------------------------------------------------------------------------------------------------------------------------------------------------------------------------------------------------------------------------------------------------------------------------------------------------------------------------------------------------------------------|
| [ ] 4. PROJECTING 0.5 Square Feet per each I                                                                                                                                                                                                                                                                                                                                                                     | Foot of Building Facade                                                                                                                                                                                                                                                                                                                                                                                                                                                                                                                                                                                                                                                                                                                                                                                                                                                                                                                                                                                                                                                                                                                                                                                                                                                                                                                                                                                                                                                                                                                                                                                                                                                                                                                                                                                                                                                                                                                                                                                                                                                                                                        |
| [ ] Externally Illuminated [XInternally Illuminated]                                                                                                                                                                                                                                                                                                                                                             | ed [ ] Non-Illuminated                                                                                                                                                                                                                                                                                                                                                                                                                                                                                                                                                                                                                                                                                                                                                                                                                                                                                                                                                                                                                                                                                                                                                                                                                                                                                                                                                                                                                                                                                                                                                                                                                                                                                                                                                                                                                                                                                                                                                                                                                                                                                                         |
| (1 - 4) Street Frontage:Linear Feet Name of S                                                                                                                                                                                                                                                                                                                                                                    | to Grade: Feet                                                                                                                                                                                                                                                                                                                                                                                                                                                                                                                                                                                                                                                                                                                                                                                                                                                                                                                                                                                                                                                                                                                                                                                                                                                                                                                                                                                                                                                                                                                                                                                                                                                                                                                                                                                                                                                                                                                                                                                                                                                                                                                 |
|                                                                                                                                                                                                                                                                                                                                                                                                                  |                                                                                                                                                                                                                                                                                                                                                                                                                                                                                                                                                                                                                                                                                                                                                                                                                                                                                                                                                                                                                                                                                                                                                                                                                                                                                                                                                                                                                                                                                                                                                                                                                                                                                                                                                                                                                                                                                                                                                                                                                                                                                                                                |
| EXISTING SIGNAGE/TYPE & SQUARE FOOTAGE:                                                                                                                                                                                                                                                                                                                                                                          | FOR OFFICE USE ONLY                                                                                                                                                                                                                                                                                                                                                                                                                                                                                                                                                                                                                                                                                                                                                                                                                                                                                                                                                                                                                                                                                                                                                                                                                                                                                                                                                                                                                                                                                                                                                                                                                                                                                                                                                                                                                                                                                                                                                                                                                                                                                                            |
|                                                                                                                                                                                                                                                                                                                                                                                                                  | FOR OFFICE USE ONLY Signage Allowed on Parcel for ROW:                                                                                                                                                                                                                                                                                                                                                                                                                                                                                                                                                                                                                                                                                                                                                                                                                                                                                                                                                                                                                                                                                                                                                                                                                                                                                                                                                                                                                                                                                                                                                                                                                                                                                                                                                                                                                                                                                                                                                                                                                                                                         |
| Sq                                                                                                                                                                                                                                                                                                                                                                                                               |                                                                                                                                                                                                                                                                                                                                                                                                                                                                                                                                                                                                                                                                                                                                                                                                                                                                                                                                                                                                                                                                                                                                                                                                                                                                                                                                                                                                                                                                                                                                                                                                                                                                                                                                                                                                                                                                                                                                                                                                                                                                                                                                |
| Sq                                                                                                                                                                                                                                                                                                                                                                                                               | Signage Allowed on Parcel for ROW:                                                                                                                                                                                                                                                                                                                                                                                                                                                                                                                                                                                                                                                                                                                                                                                                                                                                                                                                                                                                                                                                                                                                                                                                                                                                                                                                                                                                                                                                                                                                                                                                                                                                                                                                                                                                                                                                                                                                                                                                                                                                                             |
|                                                                                                                                                                                                                                                                                                                                                                                                                  | Signage Allowed on Parcel for ROW:  Q. Ft. Building 240 Sq. Ft.                                                                                                                                                                                                                                                                                                                                                                                                                                                                                                                                                                                                                                                                                                                                                                                                                                                                                                                                                                                                                                                                                                                                                                                                                                                                                                                                                                                                                                                                                                                                                                                                                                                                                                                                                                                                                                                                                                                                                                                                                                                                |
|                                                                                                                                                                                                                                                                                                                                                                                                                  | Signage Allowed on Parcel for ROW:  Building 240 Sq. Ft.  G. Ft. Free-Standing 1/2.50 Sq. Ft.                                                                                                                                                                                                                                                                                                                                                                                                                                                                                                                                                                                                                                                                                                                                                                                                                                                                                                                                                                                                                                                                                                                                                                                                                                                                                                                                                                                                                                                                                                                                                                                                                                                                                                                                                                                                                                                                                                                                                                                                                                  |
| Total Existing:  So  So  So  Total Existing:  So  COMMENTS:  NOTE: No sign may exceed 300 square feet. A separate sign clearance and existing signage including types, dimensions and lettering. Attach a driveways, encroachments, property lines, distances from existing build PERMIT FROM THE BUILDING DEPARTMENT IS ALSO RECO                                                                               | Signage Allowed on Parcel for ROW:  Building 240 Sq. Ft.  Free-Standing 1/2.50 Sq. Ft.  Total Allowed: 240 Sq. Ft.  Total Allowed: 240 Sq. Ft.  Free-Standing 1/2.50 Sq. Ft.  Total Allowed: 240 Sq. Ft.  Sq. Ft.  A special s |
| Total Existing:  So  So  So  Total Existing:  So  COMMENTS:  NOTE: No sign may exceed 300 square feet. A separate sign clearance and existing signage including types, dimensions and lettering. Attach a driveways, encroachments, property lines, distances from existing build PERMIT FROM THE BUILDING DEPARTMENT IS ALSO RECO  I hereby attest that the information on this form and the attached sketched. | Signage Allowed on Parcel for ROW:  Building 240 Sq. Ft.  Free-Standing 1/2.50 Sq. Ft.  Total Allowed: 240 Sq. Ft.  Total Allowed: 240 Sq. Ft.  Total Allowed: 240 Sq. Ft.  Building 240 Sq. Ft.  Total Allowed: 240 Sq. Ft.  Total Allowed: 240 Sq. Ft.  Sq. Ft.  Sq. Ft.  A special square standing square standing square standing streets, alleys, easements, dings to proposed signs and required setbacks. A SEPARATE DUIRED.                                                                                                                                                                                                                                                                                                                                                                                                                                                                                                                                                                                                                                                                                                                                                                                                                                                                                                                                                                                                                                                                                                                                                                                                                                                                                                                                                                                                                                                                                                                                                                                                                                                                                            |
| Total Existing:  So  So  So  Total Existing:  So  COMMENTS:  NOTE: No sign may exceed 300 square feet. A separate sign clearance and existing signage including types, dimensions and lettering. Attach a driveways, encroachments, property lines, distances from existing build PERMIT FROM THE BUILDING DEPARTMENT IS ALSO RECO  I hereby attest that the information on this form and the attached sketched. | Signage Allowed on Parcel for ROW:  Building 240 Sq. Ft.  Free-Standing 1/2.50 Sq. Ft.  Total Allowed: 240 Sq. Ft.  Total Allowed: 240 Sq. Ft.  Free-Standing 1/2.50 Sq. Ft.  Total Allowed: 240 Sq. Ft.  Sq. Ft.  A special s |