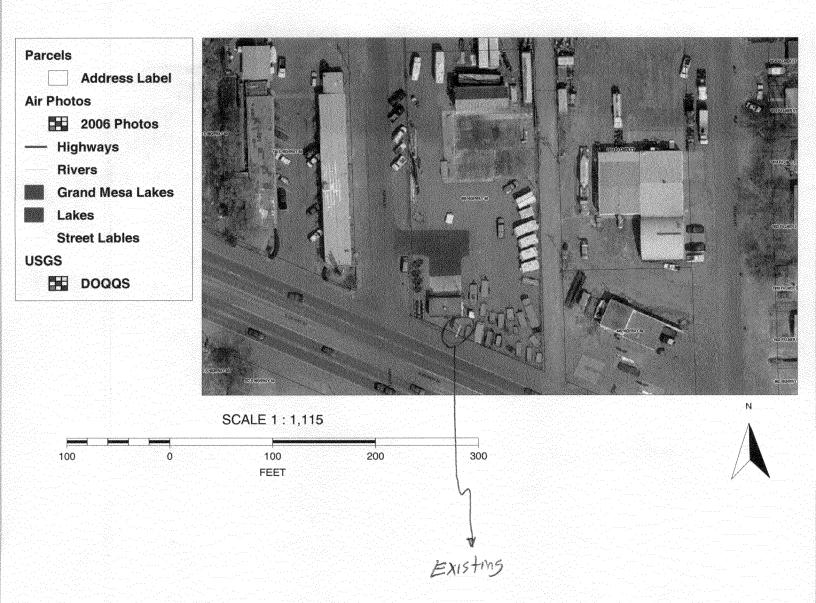

## City of Grand Junction GIS Master Map ©

HWY 50

FREE STANDING 188

ASPEN ST

970-256-7338

MOITINOQ.

ONDWARS THAT