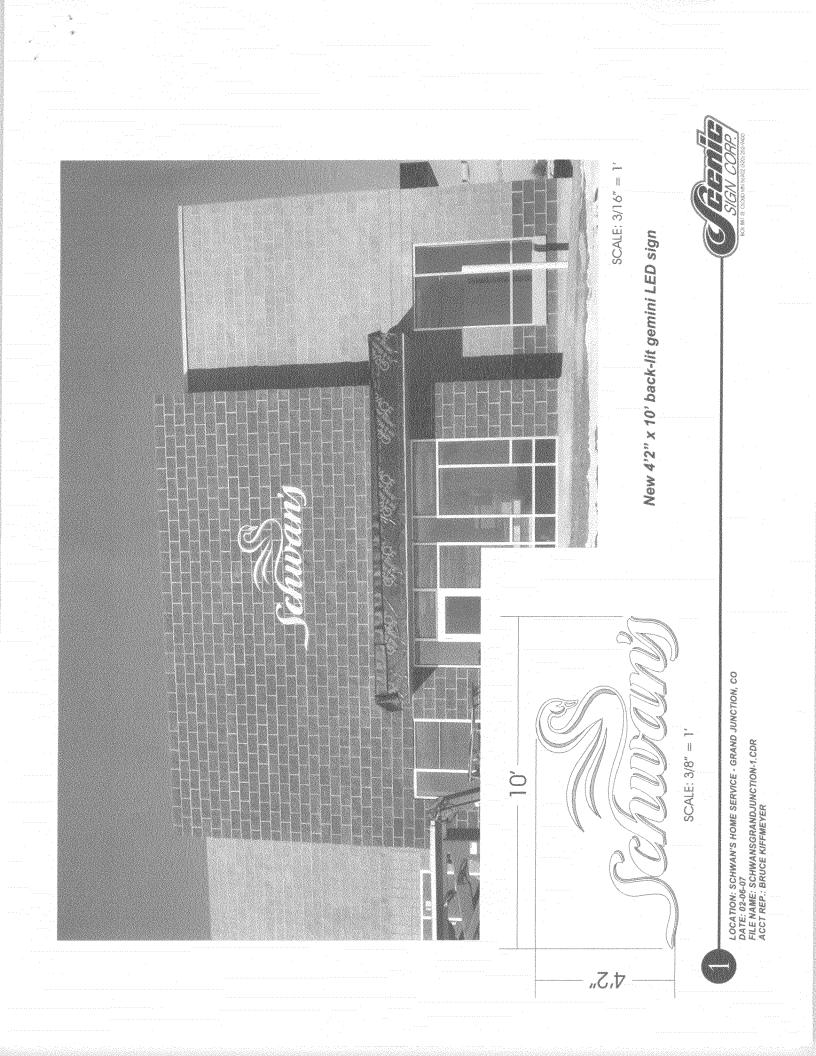

| Grand Junction                                                                                                                                                                                                                                                                                                                                                                                                                                          | Permit<br>SIGN CEEARANCE<br>Community Development Department<br>250 North 5 <sup>th</sup> Street<br>Grand Junction CO 81501<br>(970) 244-1430                                                                                                                                                                                                                                                                                                                                                                                                                                                                                                                                                                                                                                                                                                                                                                                                                                                                                                                                                                                                                                                                                                                                                                                                                                                                                                                                                                                                                                                                                                                                                                                                                                                                                                                                                                                                                                                                                                                                                   | SIGN A<br>Clearance No.<br>Date Submitted $2/12/3007$<br>Fee \$ $35.00$<br>Zone $I=0$<br>CUP = 2006 = 057 |
|---------------------------------------------------------------------------------------------------------------------------------------------------------------------------------------------------------------------------------------------------------------------------------------------------------------------------------------------------------------------------------------------------------------------------------------------------------|-------------------------------------------------------------------------------------------------------------------------------------------------------------------------------------------------------------------------------------------------------------------------------------------------------------------------------------------------------------------------------------------------------------------------------------------------------------------------------------------------------------------------------------------------------------------------------------------------------------------------------------------------------------------------------------------------------------------------------------------------------------------------------------------------------------------------------------------------------------------------------------------------------------------------------------------------------------------------------------------------------------------------------------------------------------------------------------------------------------------------------------------------------------------------------------------------------------------------------------------------------------------------------------------------------------------------------------------------------------------------------------------------------------------------------------------------------------------------------------------------------------------------------------------------------------------------------------------------------------------------------------------------------------------------------------------------------------------------------------------------------------------------------------------------------------------------------------------------------------------------------------------------------------------------------------------------------------------------------------------------------------------------------------------------------------------------------------------------|-----------------------------------------------------------------------------------------------------------|
| TAX SCHEDULE <u>3701 - 254 - 10 - 004</u> CONTRACTOR Bud's SignsBUSINESS NAME <u>Schwans</u> LICENSE NO. <u>2060/05</u> STREET ADDRESS <u>838 N. Crest Dr.</u> ADDRESS <u>1055 Ute Ave,</u> PROPERTY OWNER <u>SAME</u> TELEPHONE NO. <u>245-7200</u> OWNER ADDRESSCONTACT PERSON TODD                                                                                                                                                                   |                                                                                                                                                                                                                                                                                                                                                                                                                                                                                                                                                                                                                                                                                                                                                                                                                                                                                                                                                                                                                                                                                                                                                                                                                                                                                                                                                                                                                                                                                                                                                                                                                                                                                                                                                                                                                                                                                                                                                                                                                                                                                                 |                                                                                                           |
| <ul> <li>[X] 1. FLUSH WALL</li> <li>[ ] 2. ROOF</li> <li>[ ] 3. FREE-STANDING</li> <li>[ ] 4. PROJECTING</li> <li>[ ] 5. OFF-PREMISE</li> </ul>                                                                                                                                                                                                                                                                                                         | 4 or more Traffic Lanes - 1.5 Squa<br>0.5 Square Feet per each Linear Fo                                                                                                                                                                                                                                                                                                                                                                                                                                                                                                                                                                                                                                                                                                                                                                                                                                                                                                                                                                                                                                                                                                                                                                                                                                                                                                                                                                                                                                                                                                                                                                                                                                                                                                                                                                                                                                                                                                                                                                                                                        | Building Facade<br>x Street Frontage<br>re Feet x Street Frontage                                         |
| [ ] Externally Illuminated                                                                                                                                                                                                                                                                                                                                                                                                                              | [1] Internally Illuminated                                                                                                                                                                                                                                                                                                                                                                                                                                                                                                                                                                                                                                                                                                                                                                                                                                                                                                                                                                                                                                                                                                                                                                                                                                                                                                                                                                                                                                                                                                                                                                                                                                                                                                                                                                                                                                                                                                                                                                                                                                                                      | [ ] Non-Illuminated                                                                                       |
| <ul> <li>(1-5) Area of Proposed Sign: <u>41</u> Square Feet</li> <li>(1,2,4) Building Façade: <u>10</u> Linear Feet Building Façade Direction: North South East West</li> <li>(1-4) Street Frontage: <u>164</u> Linear Feet Name of Street: <u>Crest Drest Drest</u></li> <li>(2-5) Height to Top of Sign: <u>16</u> Feet Clearance to Grade: <u>12</u> Feet</li> <li>(5) Distance from all Existing Off-Premise Signs within 600 Feet: Feet</li> </ul> |                                                                                                                                                                                                                                                                                                                                                                                                                                                                                                                                                                                                                                                                                                                                                                                                                                                                                                                                                                                                                                                                                                                                                                                                                                                                                                                                                                                                                                                                                                                                                                                                                                                                                                                                                                                                                                                                                                                                                                                                                                                                                                 |                                                                                                           |
| <ul> <li>(1,2,4) Building Façade:</li> <li>(1 - 4) Street Frontage:</li> <li>(2 - 5) Height to Top of Sig</li> </ul>                                                                                                                                                                                                                                                                                                                                    | Image: Constraint of the sector of the se | <u>Crest Dn</u><br>e: <u>12</u> Feet                                                                      |
| <ul> <li>(1,2,4) Building Façade:</li> <li>(1 - 4) Street Frontage:</li> <li>(2 - 5) Height to Top of Sig</li> </ul>                                                                                                                                                                                                                                                                                                                                    | Linear Feet       Building Façade D         Linear Feet       Name of Street:         n:       Linear Feet         Clearance to Grade         isting Off-Premise Signs within 600 Feet:                                                                                                                                                                                                                                                                                                                                                                                                                                                                                                                                                                                                                                                                                                                                                                                                                                                                                                                                                                                                                                                                                                                                                                                                                                                                                                                                                                                                                                                                                                                                                                                                                                                                                                                                                                                                                                                                                                         | <u>Crest Dn</u><br>e: <u>12</u> Feet                                                                      |
| <ul> <li>(1,2,4) Building Façade:</li> <li>(1 - 4) Street Frontage:</li> <li>(2 - 5) Height to Top of Sig</li> <li>(5) Distance from all Ex.</li> </ul>                                                                                                                                                                                                                                                                                                 | Linear Feet       Building Façade D         Linear Feet       Name of Street:         n:       Linear Feet         Clearance to Grade         isting Off-Premise Signs within 600 Feet:                                                                                                                                                                                                                                                                                                                                                                                                                                                                                                                                                                                                                                                                                                                                                                                                                                                                                                                                                                                                                                                                                                                                                                                                                                                                                                                                                                                                                                                                                                                                                                                                                                                                                                                                                                                                                                                                                                         | Crest Dr<br>e: <u>12</u> Feet<br>Feet                                                                     |
| <ul> <li>(1,2,4) Building Façade:</li> <li>(1 - 4) Street Frontage:</li> <li>(2 - 5) Height to Top of Sig</li> <li>(5) Distance from all Ex.</li> </ul>                                                                                                                                                                                                                                                                                                 | Linear Feet Building Façade D<br>Linear Feet Name of Street:<br>n: Feet Clearance to Grade<br>isting Off-Premise Signs within 600 Feet:<br>& SQUARE FOOTAGE:                                                                                                                                                                                                                                                                                                                                                                                                                                                                                                                                                                                                                                                                                                                                                                                                                                                                                                                                                                                                                                                                                                                                                                                                                                                                                                                                                                                                                                                                                                                                                                                                                                                                                                                                                                                                                                                                                                                                    | Crest Dr<br>e: Feet<br>Feet<br>FOR OFFICE USE ONLY                                                        |
| <ul> <li>(1,2,4) Building Façade:</li> <li>(1 - 4) Street Frontage:</li> <li>(2 - 5) Height to Top of Sig</li> <li>(5) Distance from all Ex.</li> </ul>                                                                                                                                                                                                                                                                                                 | Linear Feet       Building Façade D         Linear Feet       Name of Street:         n:          Feet       Clearance to Grade         isting Off-Premise Signs within 600 Feet:                                                                                                                                                                                                                                                                                                                                                                                                                                                                                                                                                                                                                                                                                                                                                                                                                                                                                                                                                                                                                                                                                                                                                                                                                                                                                                                                                                                                                                                                                                                                                                                                                                                                                                                                                                                                                                                                                                               | Crest Dr<br>e: 12 Feet<br>Feet<br>FOR OFFICE USE ONLY<br>Signage Allowed on Parcel for ROW:               |
| <ul> <li>(1,2,4) Building Façade:</li> <li>(1 - 4) Street Frontage:</li> <li>(2 - 5) Height to Top of Sig</li> <li>(5) Distance from all Ex.</li> </ul>                                                                                                                                                                                                                                                                                                 | Linear Feet       Building Façade D         Linear Feet       Name of Street:         n:          Feet       Clearance to Grade         isting Off-Premise Signs within 600 Feet:          & SQUARE FOOTAGE:                                                                                                                                                                                                                                                                                                                                                                                                                                                                                                                                                                                                                                                                                                                                                                                                                                                                                                                                                                                                                                                                                                                                                                                                                                                                                                                                                                                                                                                                                                                                                                                                                                                                                                                                                                                                                                                                                    | Crest Dre:2 FeetFeetFor OFFICE USE ONLYSignage Allowed on Parcel for ROW://C x & Building220 Sq. Ft.      |