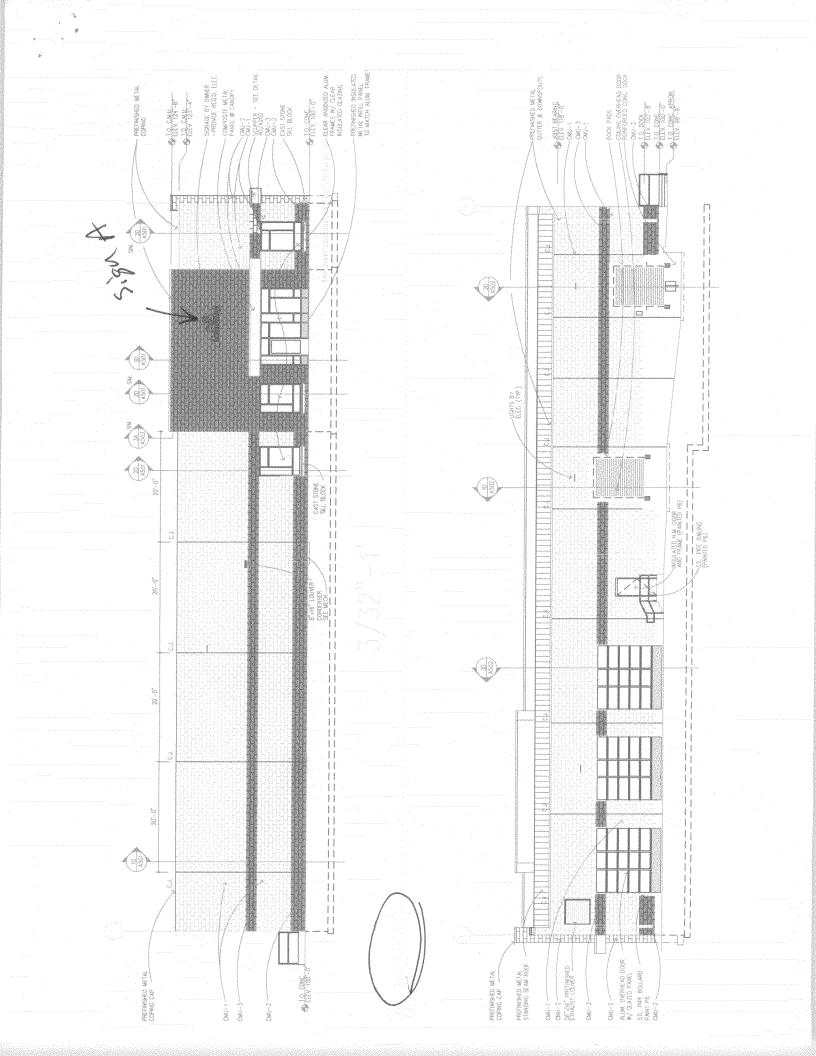

| Grand Junction                                                                                                                                                                                                                                                                                                                                                                                                                                          | Permit<br>SIGN CEEARANCE<br>Community Development Department<br>250 North 5 <sup>th</sup> Street<br>Grand Junction CO 81501<br>(970) 244-1430                                                                                                                                                                                                                                                                                                                                                                                                                                                                                                                                                                                                                                                                                                                                                                                                                                                                                                                                                                                                                                                                                                                                                                                                                                                                                                                                                                                                                                                                                                                                                                                                                                                                                                                                                                                                                                                                                                                                                   | SIGN A<br>Clearance No.<br>Date Submitted $2/12/3007$<br>Fee \$ $35.00$<br>Zone $I=0$<br>CUP = 2006 = 057 |
|---------------------------------------------------------------------------------------------------------------------------------------------------------------------------------------------------------------------------------------------------------------------------------------------------------------------------------------------------------------------------------------------------------------------------------------------------------|-------------------------------------------------------------------------------------------------------------------------------------------------------------------------------------------------------------------------------------------------------------------------------------------------------------------------------------------------------------------------------------------------------------------------------------------------------------------------------------------------------------------------------------------------------------------------------------------------------------------------------------------------------------------------------------------------------------------------------------------------------------------------------------------------------------------------------------------------------------------------------------------------------------------------------------------------------------------------------------------------------------------------------------------------------------------------------------------------------------------------------------------------------------------------------------------------------------------------------------------------------------------------------------------------------------------------------------------------------------------------------------------------------------------------------------------------------------------------------------------------------------------------------------------------------------------------------------------------------------------------------------------------------------------------------------------------------------------------------------------------------------------------------------------------------------------------------------------------------------------------------------------------------------------------------------------------------------------------------------------------------------------------------------------------------------------------------------------------|-----------------------------------------------------------------------------------------------------------|
| TAX SCHEDULE <u>3701 - 254 - 10 - 004</u> CONTRACTOR Bud's SignsBUSINESS NAME <u>Schwans</u> LICENSE NO. <u>2060/05</u> STREET ADDRESS <u>838 N. Crest Dr.</u> ADDRESS <u>1055 Ute Ave,</u> PROPERTY OWNER <u>SAME</u> TELEPHONE NO. <u>245-7200</u> OWNER ADDRESSCONTACT PERSON TODD                                                                                                                                                                   |                                                                                                                                                                                                                                                                                                                                                                                                                                                                                                                                                                                                                                                                                                                                                                                                                                                                                                                                                                                                                                                                                                                                                                                                                                                                                                                                                                                                                                                                                                                                                                                                                                                                                                                                                                                                                                                                                                                                                                                                                                                                                                 |                                                                                                           |
| <ul> <li>[X] 1. FLUSH WALL</li> <li>[ ] 2. ROOF</li> <li>[ ] 3. FREE-STANDING</li> <li>[ ] 4. PROJECTING</li> <li>[ ] 5. OFF-PREMISE</li> </ul>                                                                                                                                                                                                                                                                                                         | 4 or more Traffic Lanes - 1.5 Squa<br>0.5 Square Feet per each Linear Fo                                                                                                                                                                                                                                                                                                                                                                                                                                                                                                                                                                                                                                                                                                                                                                                                                                                                                                                                                                                                                                                                                                                                                                                                                                                                                                                                                                                                                                                                                                                                                                                                                                                                                                                                                                                                                                                                                                                                                                                                                        | Building Facade<br>x Street Frontage<br>re Feet x Street Frontage                                         |
| [ ] Externally Illuminated                                                                                                                                                                                                                                                                                                                                                                                                                              | [1] Internally Illuminated                                                                                                                                                                                                                                                                                                                                                                                                                                                                                                                                                                                                                                                                                                                                                                                                                                                                                                                                                                                                                                                                                                                                                                                                                                                                                                                                                                                                                                                                                                                                                                                                                                                                                                                                                                                                                                                                                                                                                                                                                                                                      | [ ] Non-Illuminated                                                                                       |
| <ul> <li>(1-5) Area of Proposed Sign: <u>41</u> Square Feet</li> <li>(1,2,4) Building Façade: <u>10</u> Linear Feet Building Façade Direction: North South East West</li> <li>(1-4) Street Frontage: <u>164</u> Linear Feet Name of Street: <u>Crest Drest Drest</u></li> <li>(2-5) Height to Top of Sign: <u>16</u> Feet Clearance to Grade: <u>12</u> Feet</li> <li>(5) Distance from all Existing Off-Premise Signs within 600 Feet: Feet</li> </ul> |                                                                                                                                                                                                                                                                                                                                                                                                                                                                                                                                                                                                                                                                                                                                                                                                                                                                                                                                                                                                                                                                                                                                                                                                                                                                                                                                                                                                                                                                                                                                                                                                                                                                                                                                                                                                                                                                                                                                                                                                                                                                                                 |                                                                                                           |
| <ul> <li>(1,2,4) Building Façade:</li> <li>(1 - 4) Street Frontage:</li> <li>(2 - 5) Height to Top of Sig</li> </ul>                                                                                                                                                                                                                                                                                                                                    | Image: Constraint of the sector of the se | <u>Crest Dn</u><br>e: <u>12</u> Feet                                                                      |
| <ul> <li>(1,2,4) Building Façade:</li> <li>(1 - 4) Street Frontage:</li> <li>(2 - 5) Height to Top of Sig</li> </ul>                                                                                                                                                                                                                                                                                                                                    | Linear Feet       Building Façade D         Linear Feet       Name of Street:         n:       Linear Feet         Clearance to Grade         isting Off-Premise Signs within 600 Feet:                                                                                                                                                                                                                                                                                                                                                                                                                                                                                                                                                                                                                                                                                                                                                                                                                                                                                                                                                                                                                                                                                                                                                                                                                                                                                                                                                                                                                                                                                                                                                                                                                                                                                                                                                                                                                                                                                                         | <u>Crest Dn</u><br>e: <u>12</u> Feet                                                                      |
| <ul> <li>(1,2,4) Building Façade:</li> <li>(1 - 4) Street Frontage:</li> <li>(2 - 5) Height to Top of Sig</li> <li>(5) Distance from all Ex.</li> </ul>                                                                                                                                                                                                                                                                                                 | Linear Feet       Building Façade D         Linear Feet       Name of Street:         n:       Linear Feet         Clearance to Grade         isting Off-Premise Signs within 600 Feet:                                                                                                                                                                                                                                                                                                                                                                                                                                                                                                                                                                                                                                                                                                                                                                                                                                                                                                                                                                                                                                                                                                                                                                                                                                                                                                                                                                                                                                                                                                                                                                                                                                                                                                                                                                                                                                                                                                         | Crest Dr<br>e: <u>12</u> Feet<br>Feet                                                                     |
| <ul> <li>(1,2,4) Building Façade:</li> <li>(1 - 4) Street Frontage:</li> <li>(2 - 5) Height to Top of Sig</li> <li>(5) Distance from all Ex.</li> </ul>                                                                                                                                                                                                                                                                                                 | Linear Feet Building Façade D<br>Linear Feet Name of Street:<br>n: Feet Clearance to Grade<br>isting Off-Premise Signs within 600 Feet:<br>& SQUARE FOOTAGE:                                                                                                                                                                                                                                                                                                                                                                                                                                                                                                                                                                                                                                                                                                                                                                                                                                                                                                                                                                                                                                                                                                                                                                                                                                                                                                                                                                                                                                                                                                                                                                                                                                                                                                                                                                                                                                                                                                                                    | Crest Dr<br>e: Feet<br>Feet<br>FOR OFFICE USE ONLY                                                        |
| <ul> <li>(1,2,4) Building Façade:</li> <li>(1 - 4) Street Frontage:</li> <li>(2 - 5) Height to Top of Sig</li> <li>(5) Distance from all Ex.</li> </ul>                                                                                                                                                                                                                                                                                                 | Linear Feet       Building Façade D         Linear Feet       Name of Street:         n:          Feet       Clearance to Grade         isting Off-Premise Signs within 600 Feet:                                                                                                                                                                                                                                                                                                                                                                                                                                                                                                                                                                                                                                                                                                                                                                                                                                                                                                                                                                                                                                                                                                                                                                                                                                                                                                                                                                                                                                                                                                                                                                                                                                                                                                                                                                                                                                                                                                               | Crest Dr<br>e: 12 Feet<br>Feet<br>FOR OFFICE USE ONLY<br>Signage Allowed on Parcel for ROW:               |
| <ul> <li>(1,2,4) Building Façade:</li> <li>(1 - 4) Street Frontage:</li> <li>(2 - 5) Height to Top of Sig</li> <li>(5) Distance from all Ex.</li> </ul>                                                                                                                                                                                                                                                                                                 | Linear Feet       Building Façade D         Linear Feet       Name of Street:         n:          Feet       Clearance to Grade         isting Off-Premise Signs within 600 Feet:          & SQUARE FOOTAGE:                                                                                                                                                                                                                                                                                                                                                                                                                                                                                                                                                                                                                                                                                                                                                                                                                                                                                                                                                                                                                                                                                                                                                                                                                                                                                                                                                                                                                                                                                                                                                                                                                                                                                                                                                                                                                                                                                    | Crest Dre:2 FeetFeetFor OFFICE USE ONLYSignage Allowed on Parcel for ROW://C x & Building220 Sq. Ft.      |