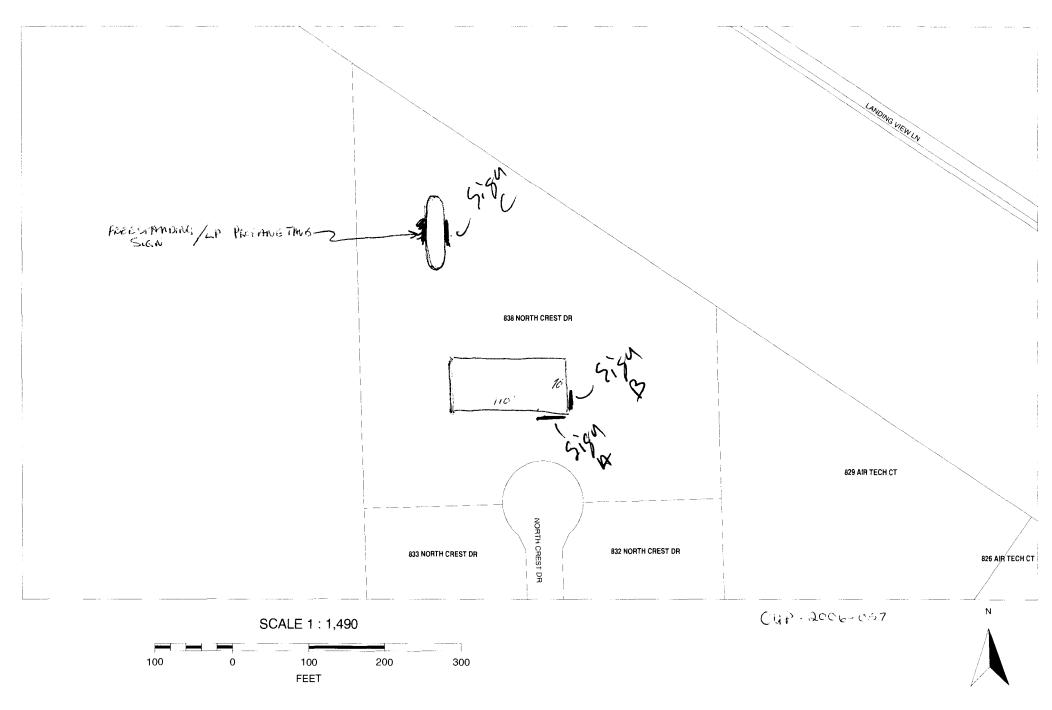

| Grand Junction                                                                                                                                                                                                                                                                                                                                                                                                                                          | Permit<br>SIGN CEEARANCE<br>Community Development Department<br>250 North 5 <sup>th</sup> Street<br>Grand Junction CO 81501<br>(970) 244-1430                                                                                                                                                                                                                                                                                                                                                                                                                                                                                                                                                                                                                                                                                                                                                                                                                                                                                                                                                                                                                                                                                                                                                                                                                                                                                                                                                                                                                                                                                                                                                                                                                                                                                                                                                                                                                                                                                                                                                   | SIGN A<br>Clearance No.<br>Date Submitted $2/12/3007$<br>Fee \$ $35.00$<br>Zone $I=0$<br>CUP = 2006 = 057 |
|---------------------------------------------------------------------------------------------------------------------------------------------------------------------------------------------------------------------------------------------------------------------------------------------------------------------------------------------------------------------------------------------------------------------------------------------------------|-------------------------------------------------------------------------------------------------------------------------------------------------------------------------------------------------------------------------------------------------------------------------------------------------------------------------------------------------------------------------------------------------------------------------------------------------------------------------------------------------------------------------------------------------------------------------------------------------------------------------------------------------------------------------------------------------------------------------------------------------------------------------------------------------------------------------------------------------------------------------------------------------------------------------------------------------------------------------------------------------------------------------------------------------------------------------------------------------------------------------------------------------------------------------------------------------------------------------------------------------------------------------------------------------------------------------------------------------------------------------------------------------------------------------------------------------------------------------------------------------------------------------------------------------------------------------------------------------------------------------------------------------------------------------------------------------------------------------------------------------------------------------------------------------------------------------------------------------------------------------------------------------------------------------------------------------------------------------------------------------------------------------------------------------------------------------------------------------|-----------------------------------------------------------------------------------------------------------|
| TAX SCHEDULE <u>3701 - 254 - 10 - 004</u> CONTRACTOR Bud's SignsBUSINESS NAME <u>Schwans</u> LICENSE NO. <u>2060/05</u> STREET ADDRESS <u>838 N. Crest Dr.</u> ADDRESS <u>1055 Ute Ave,</u> PROPERTY OWNER <u>SAME</u> TELEPHONE NO. <u>245-7200</u> OWNER ADDRESSCONTACT PERSON TODD                                                                                                                                                                   |                                                                                                                                                                                                                                                                                                                                                                                                                                                                                                                                                                                                                                                                                                                                                                                                                                                                                                                                                                                                                                                                                                                                                                                                                                                                                                                                                                                                                                                                                                                                                                                                                                                                                                                                                                                                                                                                                                                                                                                                                                                                                                 |                                                                                                           |
| <ul> <li>[X] 1. FLUSH WALL</li> <li>[ ] 2. ROOF</li> <li>[ ] 3. FREE-STANDING</li> <li>[ ] 4. PROJECTING</li> <li>[ ] 5. OFF-PREMISE</li> </ul>                                                                                                                                                                                                                                                                                                         | 4 or more Traffic Lanes - 1.5 Squa<br>0.5 Square Feet per each Linear Fo                                                                                                                                                                                                                                                                                                                                                                                                                                                                                                                                                                                                                                                                                                                                                                                                                                                                                                                                                                                                                                                                                                                                                                                                                                                                                                                                                                                                                                                                                                                                                                                                                                                                                                                                                                                                                                                                                                                                                                                                                        | Building Facade<br>x Street Frontage<br>re Feet x Street Frontage                                         |
| [ ] Externally Illuminated                                                                                                                                                                                                                                                                                                                                                                                                                              | [1] Internally Illuminated                                                                                                                                                                                                                                                                                                                                                                                                                                                                                                                                                                                                                                                                                                                                                                                                                                                                                                                                                                                                                                                                                                                                                                                                                                                                                                                                                                                                                                                                                                                                                                                                                                                                                                                                                                                                                                                                                                                                                                                                                                                                      | [ ] Non-Illuminated                                                                                       |
| <ul> <li>(1-5) Area of Proposed Sign: <u>41</u> Square Feet</li> <li>(1,2,4) Building Façade: <u>10</u> Linear Feet Building Façade Direction: North South East West</li> <li>(1-4) Street Frontage: <u>164</u> Linear Feet Name of Street: <u>Crest Drest Drest</u></li> <li>(2-5) Height to Top of Sign: <u>16</u> Feet Clearance to Grade: <u>12</u> Feet</li> <li>(5) Distance from all Existing Off-Premise Signs within 600 Feet: Feet</li> </ul> |                                                                                                                                                                                                                                                                                                                                                                                                                                                                                                                                                                                                                                                                                                                                                                                                                                                                                                                                                                                                                                                                                                                                                                                                                                                                                                                                                                                                                                                                                                                                                                                                                                                                                                                                                                                                                                                                                                                                                                                                                                                                                                 |                                                                                                           |
| <ul> <li>(1,2,4) Building Façade:</li> <li>(1 - 4) Street Frontage:</li> <li>(2 - 5) Height to Top of Sig</li> </ul>                                                                                                                                                                                                                                                                                                                                    | Image: Constraint of the sector of the se | <u>Crest Dn</u><br>e: <u>12</u> Feet                                                                      |
| <ul> <li>(1,2,4) Building Façade:</li> <li>(1 - 4) Street Frontage:</li> <li>(2 - 5) Height to Top of Sig</li> </ul>                                                                                                                                                                                                                                                                                                                                    | Linear Feet       Building Façade D         Linear Feet       Name of Street:         n:       Linear Feet         Clearance to Grade         isting Off-Premise Signs within 600 Feet:                                                                                                                                                                                                                                                                                                                                                                                                                                                                                                                                                                                                                                                                                                                                                                                                                                                                                                                                                                                                                                                                                                                                                                                                                                                                                                                                                                                                                                                                                                                                                                                                                                                                                                                                                                                                                                                                                                         | <u>Crest Dn</u><br>e: <u>12</u> Feet                                                                      |
| <ul> <li>(1,2,4) Building Façade:</li> <li>(1 - 4) Street Frontage:</li> <li>(2 - 5) Height to Top of Sig</li> <li>(5) Distance from all Ex.</li> </ul>                                                                                                                                                                                                                                                                                                 | Linear Feet       Building Façade D         Linear Feet       Name of Street:         n:       Linear Feet         Clearance to Grade         isting Off-Premise Signs within 600 Feet:                                                                                                                                                                                                                                                                                                                                                                                                                                                                                                                                                                                                                                                                                                                                                                                                                                                                                                                                                                                                                                                                                                                                                                                                                                                                                                                                                                                                                                                                                                                                                                                                                                                                                                                                                                                                                                                                                                         | Crest Dr<br>e: <u>12</u> Feet<br>Feet                                                                     |
| <ul> <li>(1,2,4) Building Façade:</li> <li>(1 - 4) Street Frontage:</li> <li>(2 - 5) Height to Top of Sig</li> <li>(5) Distance from all Ex.</li> </ul>                                                                                                                                                                                                                                                                                                 | Linear Feet Building Façade D<br>Linear Feet Name of Street:<br>n: Feet Clearance to Grade<br>isting Off-Premise Signs within 600 Feet:<br>& SQUARE FOOTAGE:                                                                                                                                                                                                                                                                                                                                                                                                                                                                                                                                                                                                                                                                                                                                                                                                                                                                                                                                                                                                                                                                                                                                                                                                                                                                                                                                                                                                                                                                                                                                                                                                                                                                                                                                                                                                                                                                                                                                    | Crest Dr<br>e: Feet<br>Feet<br>FOR OFFICE USE ONLY                                                        |
| <ul> <li>(1,2,4) Building Façade:</li> <li>(1 - 4) Street Frontage:</li> <li>(2 - 5) Height to Top of Sig</li> <li>(5) Distance from all Ex.</li> </ul>                                                                                                                                                                                                                                                                                                 | Linear Feet       Building Façade D         Linear Feet       Name of Street:         n:          Feet       Clearance to Grade         isting Off-Premise Signs within 600 Feet:                                                                                                                                                                                                                                                                                                                                                                                                                                                                                                                                                                                                                                                                                                                                                                                                                                                                                                                                                                                                                                                                                                                                                                                                                                                                                                                                                                                                                                                                                                                                                                                                                                                                                                                                                                                                                                                                                                               | Crest Dr<br>e: 12 Feet<br>Feet<br>FOR OFFICE USE ONLY<br>Signage Allowed on Parcel for ROW:               |
| <ul> <li>(1,2,4) Building Façade:</li> <li>(1 - 4) Street Frontage:</li> <li>(2 - 5) Height to Top of Sig</li> <li>(5) Distance from all Ex.</li> </ul>                                                                                                                                                                                                                                                                                                 | Linear Feet       Building Façade D         Linear Feet       Name of Street:         n:          Feet       Clearance to Grade         isting Off-Premise Signs within 600 Feet:          & SQUARE FOOTAGE:                                                                                                                                                                                                                                                                                                                                                                                                                                                                                                                                                                                                                                                                                                                                                                                                                                                                                                                                                                                                                                                                                                                                                                                                                                                                                                                                                                                                                                                                                                                                                                                                                                                                                                                                                                                                                                                                                    | Crest Dre:2 FeetFeetFor OFFICE USE ONLYSignage Allowed on Parcel for ROW://C x & Building220 Sq. Ft.      |

## City of Grand Junction GIS Zoning Map ©