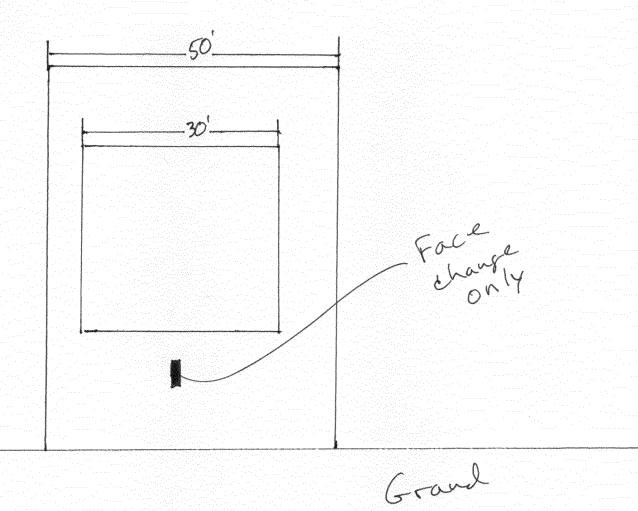

| BUSINESS NAME Peters + Nolan AttorneySLICE<br>STREET ADDRESS 851 Grand at Law ADD<br>PROPERTY OWNER 5AME TELL                                                                                                                                                                                                                                                                                                                                                                                     | TRACTOR Bud's Sign S ENSE NO. 207017/ DRESS 1055 Ute EPHONE NO. 245-7700 TACT PERSON TODD |  |  |  |
|---------------------------------------------------------------------------------------------------------------------------------------------------------------------------------------------------------------------------------------------------------------------------------------------------------------------------------------------------------------------------------------------------------------------------------------------------------------------------------------------------|-------------------------------------------------------------------------------------------|--|--|--|
| [ ] 1. FLUSH WALL 2 Square Feet per Linear Foot of Building Façade  Face change only/on items 2, 3 & 4  [ ] 2. ROOF 2 Square Feet per Linear Foot of Building Facade  [ ] 3. PROJECTING 0.5 Square Feet per each Linear Foot of Building Facade  [ ] 4. FREE-STANDING 2 Traffic Lanes - 0.75 Square Feet x Street Frontage  4 or more Traffic Lanes - 1.5 Square Feet x Street Frontage                                                                                                           |                                                                                           |  |  |  |
| [ ] Existing Externally or Internally Illuminated – No Change in Electrical Service [ ] Non-Illuminated                                                                                                                                                                                                                                                                                                                                                                                           |                                                                                           |  |  |  |
| (1-4) Area of Proposed Sign: 24 Square Feet (1-3) Building Façade: 50 Linear Feet (2-4) Height to Top of Sign: 8 Feet  Square Feet Building Facade Direction North South East West Name of Street: Clearance to Grade: 32 Feet                                                                                                                                                                                                                                                                    |                                                                                           |  |  |  |
| EXISTING SIGNAGE/TYPE:                                                                                                                                                                                                                                                                                                                                                                                                                                                                            | FOR OFFICE USE ONLY                                                                       |  |  |  |
| Sq. Ft.                                                                                                                                                                                                                                                                                                                                                                                                                                                                                           | Signage Allowed on Parcel:                                                                |  |  |  |
| Sq. Ft.                                                                                                                                                                                                                                                                                                                                                                                                                                                                                           | Building (2) Sq. Ft.                                                                      |  |  |  |
| Sq. Ft.                                                                                                                                                                                                                                                                                                                                                                                                                                                                                           | Free-Standing 57.5 Sq. Ft.                                                                |  |  |  |
| Total Existing: Sq. Ft.                                                                                                                                                                                                                                                                                                                                                                                                                                                                           | Total Allowed: Sq. Ft.                                                                    |  |  |  |
| comments: Face Charge Only                                                                                                                                                                                                                                                                                                                                                                                                                                                                        |                                                                                           |  |  |  |
| NOTE: No sign may exceed 300 square feet. A separate sign permit is required for each sign. Attach a sketch, to scale, of proposed and existing signage including types, dimensions and lettering. Attach a plot plan, to scale, showing: abutting streets, alleys, easements, driveways, encroachments, property lines, distances from existing buildings to proposed signs and required setbacks. Roof signs shall be manufactured such that no guy wires, braces or supports shall be visible. |                                                                                           |  |  |  |
| I hereby attest that the information on this form and the attached sketches are true and accurate.  4/10/07 4/10/07                                                                                                                                                                                                                                                                                                                                                                               |                                                                                           |  |  |  |
| Applicant's Signature Date Community Development Approval Date                                                                                                                                                                                                                                                                                                                                                                                                                                    |                                                                                           |  |  |  |
| (White: Community Development) (Yellow: Applica                                                                                                                                                                                                                                                                                                                                                                                                                                                   | int) (Pink: Code Enforcement)                                                             |  |  |  |