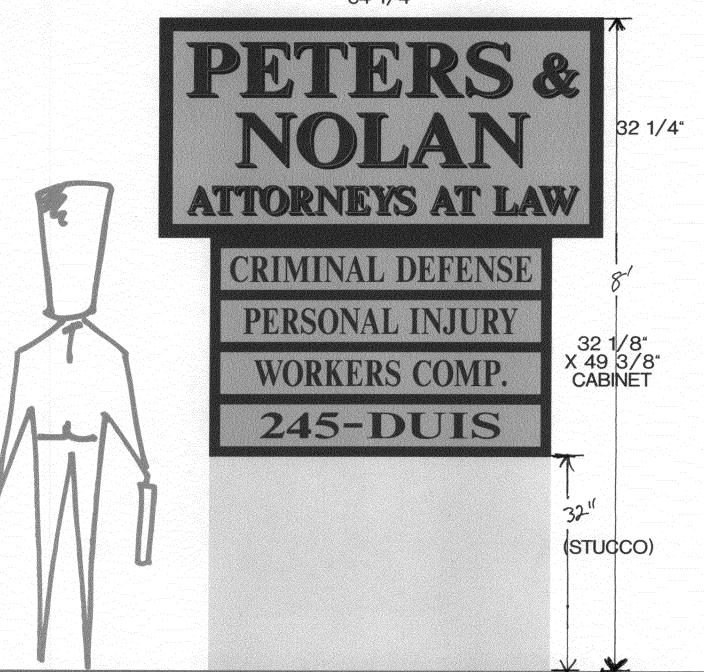

V

ACCEPTED STBACKS MUST BE APPROVED CITY PLANNING DEPT. TO PROPERLY LOCATE AND IDENTIFY EASEMENTS AND PROPERTY LINES

64 1/4"

8' OVER ALL HEIGHT