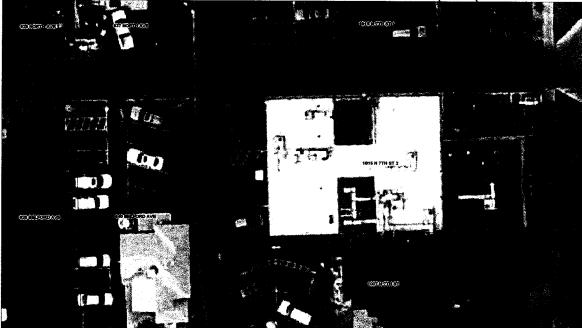

|                                                                                                                                             |  |  |

(White: Community Development)

(Yellow: Applicant)

(Pink: Code Enforcement)

NEW BEAU MORGEAGE SEEMS.





Current Sign



NEW PROPOSED FACES.



8

## . City of Grand Junction GIS Master Map ©

Reletter Faces
For Both
Signs