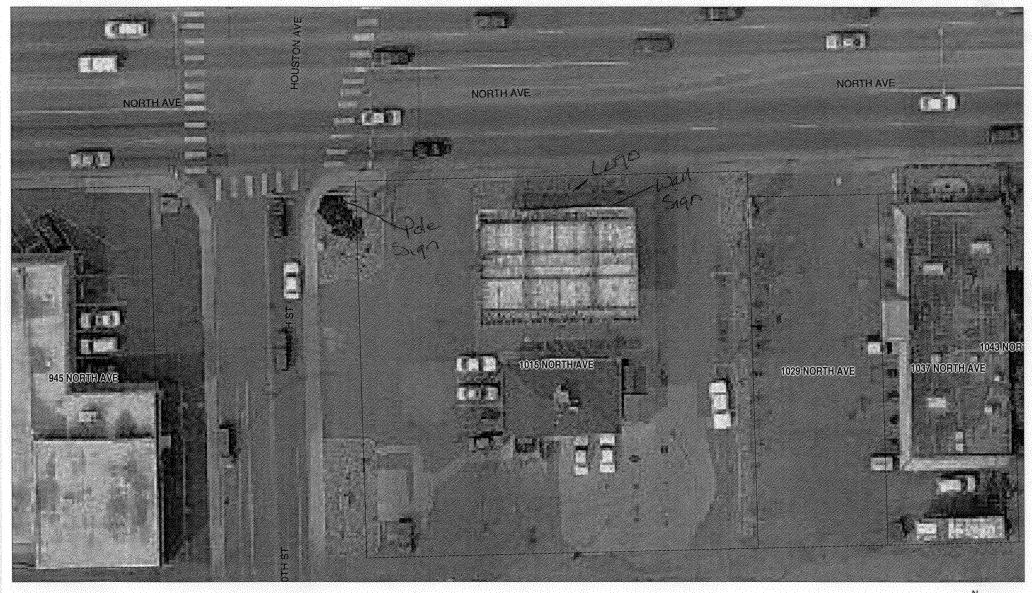

| (Canary: Applicant) (Pink: E                                                                                                                                                                         | Building Dept) (Goldenrod: Code Enforcement)                                                                                            |  |

HAR)





SCALE 1: 443 20 0 20 40 60 FEET