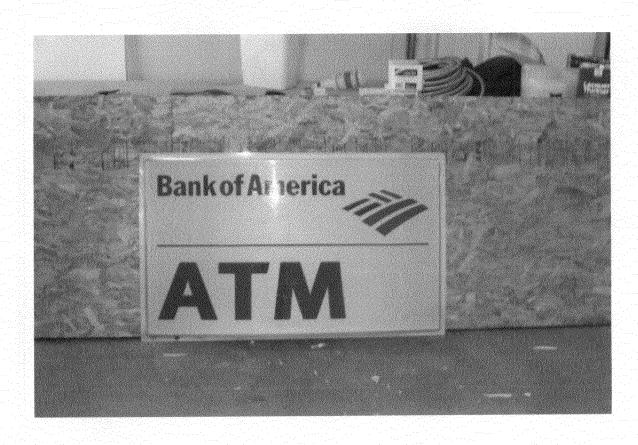

| (970) 244-1430                                                                                                                                                                                                                                                                                                                                                                                                                                                                                                                                                                                        |                                                                                                                                                                                                      |                                                                                                                                         |  |
|-------------------------------------------------------------------------------------------------------------------------------------------------------------------------------------------------------------------------------------------------------------------------------------------------------------------------------------------------------------------------------------------------------------------------------------------------------------------------------------------------------------------------------------------------------------------------------------------------------|------------------------------------------------------------------------------------------------------------------------------------------------------------------------------------------------------|-----------------------------------------------------------------------------------------------------------------------------------------|--|
| TAX SCHEDULE 2945-146 BUSINESS NAME Diamond STREET ADDRESS 1015 No. PROPERTY OWNER Valero E. OWNER ADDRESS BOX 690                                                                                                                                                                                                                                                                                                                                                                                                                                                                                    | Shamyock License orth AVE-GJ. ADDRESS                                                                                                                                                                | NE NO. 242-7880                                                                                                                         |  |
| 1. FLUSH WALL 1. 2. ROOF 1. 3. FREE-STANDING 1. 4. PROJECTING 1. 5. OFF-PREMISE                                                                                                                                                                                                                                                                                                                                                                                                                                                                                                                       | 2 Square Feet per Linear Foot of<br>2 Square Feet per Linear Foot of<br>2 Traffic Lanes - 0.75 Square Fe<br>4 or more Traffic Lanes - 1.5 Square Feet per each Linear See #3 Spacing Requirements; N | Building Facade et x Street Frontage uare Feet x Street Frontage                                                                        |  |
| [ ] Externally Illuminated                                                                                                                                                                                                                                                                                                                                                                                                                                                                                                                                                                            | [ ] Internally Illuminated                                                                                                                                                                           | [ ] Non-Illuminated                                                                                                                     |  |
| (1-5) Area of Proposed Sign:                                                                                                                                                                                                                                                                                                                                                                                                                                                                                                                                                                          |                                                                                                                                                                                                      |                                                                                                                                         |  |
| Wall Sign Top a  Wall Sign  Logo on Canopy  CANOPY Sign                                                                                                                                                                                                                                                                                                                                                                                                                                                                                                                                               | nidule "ind"                                                                                                                                                                                         | FOR OFFICE USE ONLY  Signage Allowed on Parcel for ROW:  Building 90 Sq. Ft.  Free-Standing 224.5 Sq. Ft.  Total Allowed: 226.5 Sq. Ft. |  |
| COMMENTS: We are just changing the face in the 30"x 48" Bank of America valising. No changes in CABINETS or to tal deminsions  NOTE: No sign may exceed 300 square feet. A separate sign clearance is required for each sign. Attach a sketch, to scale, of proposed and existing signage including types, dimensions and lettering. Attach a plot plan, to scale, showing: abutting streets, alleys, easements driveways, encroachments, property lines, distances from existing buildings to proposed signs and required setbacks. A SEPARATE PERMIT FROM THE BUILDING DEPARTMENT IS ALSO REQUIRED. |                                                                                                                                                                                                      |                                                                                                                                         |  |
| I hereby attest that the information or Applicant's Signature                                                                                                                                                                                                                                                                                                                                                                                                                                                                                                                                         | this form and the attached sketches are  6-19-07  Date  Comm                                                                                                                                         | true and accurate.  May Spure G/20/07  unity Development Approval Date                                                                  |  |
| (White: Community Development)                                                                                                                                                                                                                                                                                                                                                                                                                                                                                                                                                                        | (Canary: Applicant) (Pink: E                                                                                                                                                                         | Building Dept) (Goldenrod: Code Enforcement)                                                                                            |  |