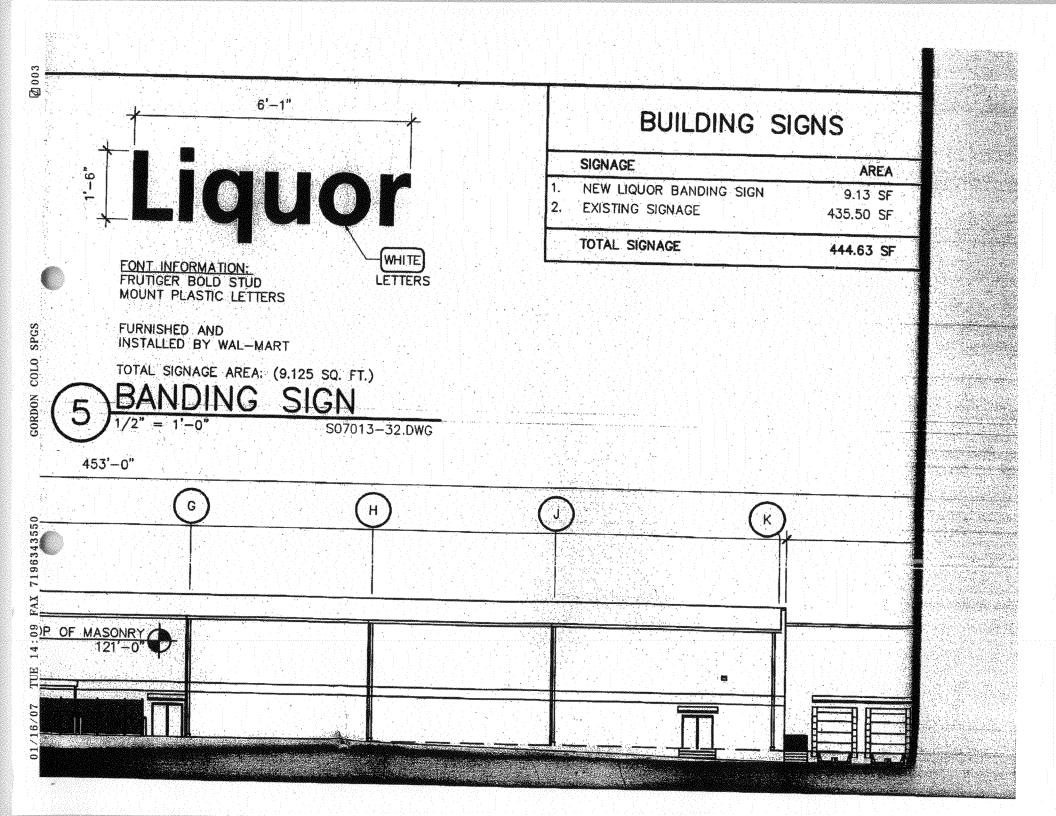

(Pink: Code Enforcement)

| TAX SCHEDULE 2945 -103 -32 - 002  BUSINESS NAME SAM'S CLUB  STREET ADDRESS 1040 - FROPENDAN AVE  PROPERTY OWNER SAM'S ROYLE ESTATE THEY  OWNER ADDRESS                                                                                                                                                                                                                                                                                                                                            | CONTRACTOR PLATINUM SIGN CO LICENSE NO. 7 0 8088  ADDRESS 2916 I-70 B  TELEPHONE NO. 248-9677  CONTACT PERSON BRIDAY TAY |  |
|---------------------------------------------------------------------------------------------------------------------------------------------------------------------------------------------------------------------------------------------------------------------------------------------------------------------------------------------------------------------------------------------------------------------------------------------------------------------------------------------------|--------------------------------------------------------------------------------------------------------------------------|--|
| Square Feet per Linear Foot of Building Façade   Square Feet per each Linear Foot of Building Façade   Traffic Lanes - 0.75 Square Feet x Street Frontage   Square Feet per Linear Foot of Building Façade   Square Feet per Linear Foot of Building Façade                                   |                                                                                                                          |  |
| [ ] Existing Externally or Internally Illuminated – No Change in Electrical Service [X] Non-Illuminated                                                                                                                                                                                                                                                                                                                                                                                           |                                                                                                                          |  |
| (1-4) Area of Proposed Sign: $\frac{9/3}{300}$ Square Feet  (1-3) Building Façade: $\frac{300}{300}$ Linear Feet  (4) Street Frontage: $\frac{520}{300}$ Linear Feet  (2-4) Height to Top of Sign: $\frac{19}{300}$ Feet  Building Facade Direction: North South East West  Name of Street: $\frac{1000}{1000}$ Feet  Clearance to Grade: $\frac{1200}{1000}$ Feet                                                                                                                                |                                                                                                                          |  |
| EXISTING SIGNAGE/TYPE:                                                                                                                                                                                                                                                                                                                                                                                                                                                                            | FOR OFFICE USE ONLY                                                                                                      |  |
| Friet STANDING 72 Sq                                                                                                                                                                                                                                                                                                                                                                                                                                                                              | . Ft. Signage Allowed on Parcel:                                                                                         |  |
| Tret STANDING 72 Sq<br>Trush which 363.5 sq                                                                                                                                                                                                                                                                                                                                                                                                                                                       | g. Ft. Building 7.6 Sq. Ft.                                                                                              |  |
| So                                                                                                                                                                                                                                                                                                                                                                                                                                                                                                | q. Ft. Free-Standing XYC Sq. Ft.                                                                                         |  |
| Total Existing: 435.5 So                                                                                                                                                                                                                                                                                                                                                                                                                                                                          | g. Ft. Total Allowed: 776 Sq. Ft.                                                                                        |  |
| COMMENTS: CCING OF WEW TOOITTON.                                                                                                                                                                                                                                                                                                                                                                                                                                                                  |                                                                                                                          |  |
| NOTE: No sign may exceed 300 square feet. A separate sign permit is required for each sign. Attach a sketch, to scale, of proposed and existing signage including types, dimensions and lettering. Attach a plot plan, to scale, showing: abutting streets, alleys, easements, driveways, encroachments, property lines, distances from existing buildings to proposed signs and required setbacks. Roof signs shall be manufactured such that no guy wires, braces or supports shall be visible. |                                                                                                                          |  |
| I hereby attest that the information on this form and the attached sketches are true and accurate.                                                                                                                                                                                                                                                                                                                                                                                                |                                                                                                                          |  |
| Applicant's Signature Date Community Development Approval Date                                                                                                                                                                                                                                                                                                                                                                                                                                    |                                                                                                                          |  |
| Applicant's Signature Date Co                                                                                                                                                                                                                                                                                                                                                                                                                                                                     | ommunity Development Approval Date                                                                                       |  |
| i                                                                                                                                                                                                                                                                                                                                                                                                                                                                                                 |                                                                                                                          |  |