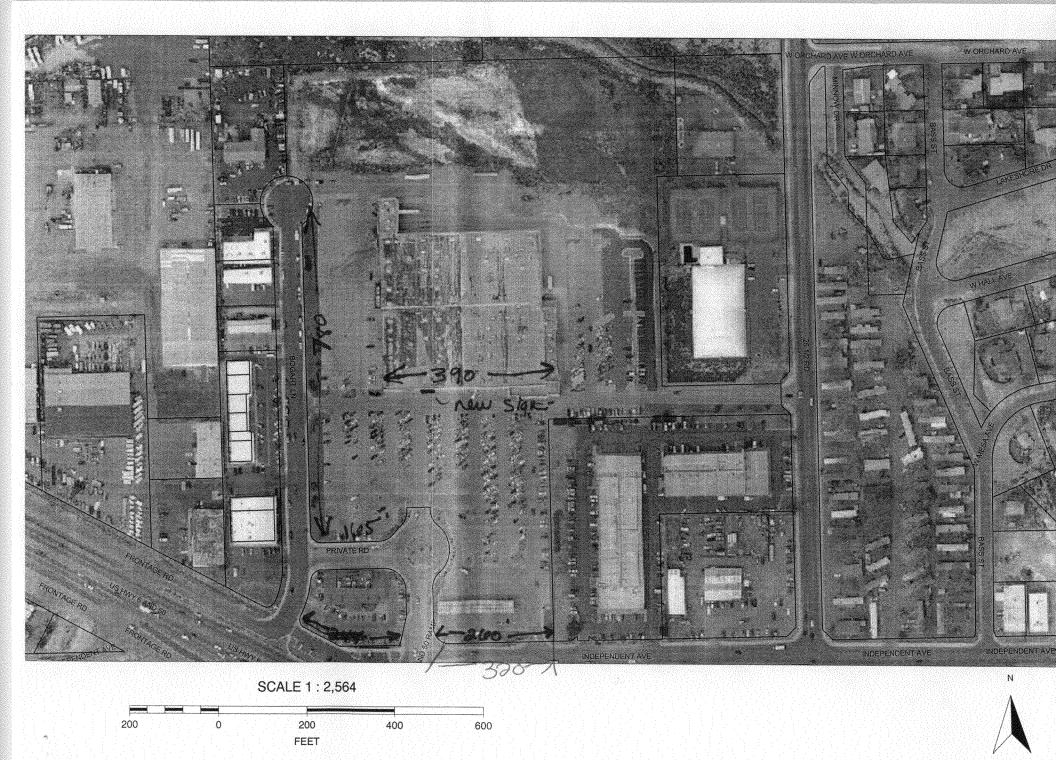

(Pink: Code Enforcement)

| TAX SCHEDULE 2945 -103 -32 - 002  BUSINESS NAME SAM'S CLUB  STREET ADDRESS 1040 - FROPENDAN AVE  PROPERTY OWNER SAM'S ROYLE ESTATE THEY  OWNER ADDRESS                                                                                                                                                                                                                                                                                                                                            | CONTRACTOR PLATINUM SIGN CO LICENSE NO. 7 0 8088  ADDRESS 2916 I-70 B  TELEPHONE NO. 248-9677  CONTACT PERSON BRIDAY TAY |  |
|---------------------------------------------------------------------------------------------------------------------------------------------------------------------------------------------------------------------------------------------------------------------------------------------------------------------------------------------------------------------------------------------------------------------------------------------------------------------------------------------------|--------------------------------------------------------------------------------------------------------------------------|--|
| Square Feet per Linear Foot of Building Façade   Square Feet per each Linear Foot of Building Façade   Traffic Lanes - 0.75 Square Feet x Street Frontage   Square Feet per Linear Foot of Building Façade   Square Feet per Linear Foot of Building Façade                                   |                                                                                                                          |  |
| [ ] Existing Externally or Internally Illuminated – No Change in Electrical Service [X] Non-Illuminated                                                                                                                                                                                                                                                                                                                                                                                           |                                                                                                                          |  |
| (1-4) Area of Proposed Sign: $\frac{9/3}{300}$ Square Feet  (1-3) Building Façade: $\frac{300}{300}$ Linear Feet  (4) Street Frontage: $\frac{520}{300}$ Linear Feet  (2-4) Height to Top of Sign: $\frac{19}{300}$ Feet  Building Facade Direction: North South East West  Name of Street: $\frac{1000}{1000}$ Feet  Clearance to Grade: $\frac{1200}{1000}$ Feet                                                                                                                                |                                                                                                                          |  |
| EXISTING SIGNAGE/TYPE:                                                                                                                                                                                                                                                                                                                                                                                                                                                                            | FOR OFFICE USE ONLY                                                                                                      |  |
| Friet STANDING 72 Sq                                                                                                                                                                                                                                                                                                                                                                                                                                                                              | . Ft. Signage Allowed on Parcel:                                                                                         |  |
| Tret STANDING 72 Sq<br>Trush which 363.5 sq                                                                                                                                                                                                                                                                                                                                                                                                                                                       | g. Ft. Building 7.6 Sq. Ft.                                                                                              |  |
| So                                                                                                                                                                                                                                                                                                                                                                                                                                                                                                | q. Ft. Free-Standing XYC Sq. Ft.                                                                                         |  |
| Total Existing: 435.5 So                                                                                                                                                                                                                                                                                                                                                                                                                                                                          | g. Ft. Total Allowed: 776 Sq. Ft.                                                                                        |  |
| COMMENTS: CCING OF WEW TOOITTON.                                                                                                                                                                                                                                                                                                                                                                                                                                                                  |                                                                                                                          |  |
| NOTE: No sign may exceed 300 square feet. A separate sign permit is required for each sign. Attach a sketch, to scale, of proposed and existing signage including types, dimensions and lettering. Attach a plot plan, to scale, showing: abutting streets, alleys, easements, driveways, encroachments, property lines, distances from existing buildings to proposed signs and required setbacks. Roof signs shall be manufactured such that no guy wires, braces or supports shall be visible. |                                                                                                                          |  |
| I hereby attest that the information on this form and the attached sketches are true and accurate.                                                                                                                                                                                                                                                                                                                                                                                                |                                                                                                                          |  |
| Applicant's Signature Date Community Development Approval Date                                                                                                                                                                                                                                                                                                                                                                                                                                    |                                                                                                                          |  |
| Applicant's Signature Date Co                                                                                                                                                                                                                                                                                                                                                                                                                                                                     | ommunity Development Approval Date                                                                                       |  |
| i                                                                                                                                                                                                                                                                                                                                                                                                                                                                                                 |                                                                                                                          |  |