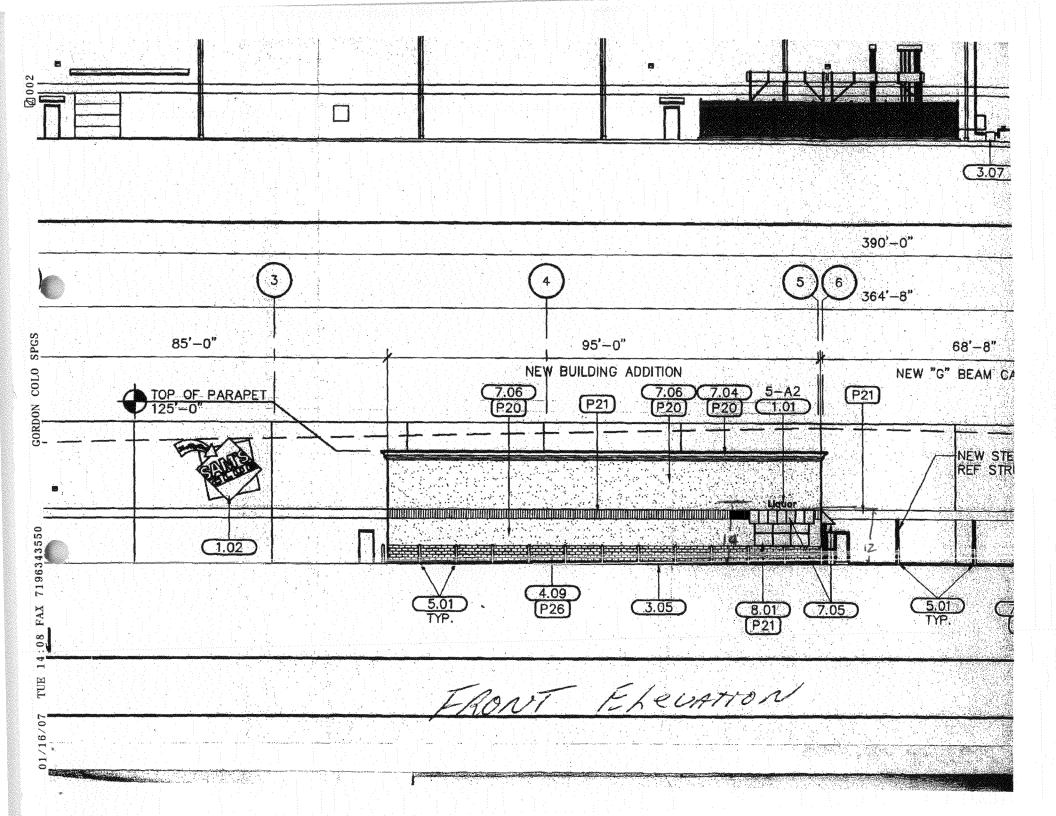

(Pink: Code Enforcement)

| TAX SCHEDULE 2945 -103 -32 - 002  BUSINESS NAME SAM'S CLUB  STREET ADDRESS 1040 - FROPENDAN AVE  PROPERTY OWNER SAM'S ROYLE ESTATE THEY  OWNER ADDRESS                                                                                                                                                                                                                                                                                                                                            | CONTRACTOR PLATINUM SIGN CO LICENSE NO. 7 0 8088  ADDRESS 2916 I-70 B  TELEPHONE NO. 248-9677  CONTACT PERSON BRIDAY TAY |  |
|---------------------------------------------------------------------------------------------------------------------------------------------------------------------------------------------------------------------------------------------------------------------------------------------------------------------------------------------------------------------------------------------------------------------------------------------------------------------------------------------------|--------------------------------------------------------------------------------------------------------------------------|--|
| Square Feet per Linear Foot of Building Façade   Square Feet per each Linear Foot of Building Façade   Traffic Lanes - 0.75 Square Feet x Street Frontage   Square Feet per Linear Foot of Building Façade   Square Feet per Linear Foot of Building Façade                                   |                                                                                                                          |  |
| [ ] Existing Externally or Internally Illuminated – No Change in Electrical Service [X] Non-Illuminated                                                                                                                                                                                                                                                                                                                                                                                           |                                                                                                                          |  |
| (1-4) Area of Proposed Sign: $\frac{9/3}{300}$ Square Feet  (1-3) Building Façade: $\frac{300}{300}$ Linear Feet  (4) Street Frontage: $\frac{520}{300}$ Linear Feet  (2-4) Height to Top of Sign: $\frac{19}{300}$ Feet  Building Facade Direction: North South East West  Name of Street: $\frac{1000}{1000}$ Feet  Clearance to Grade: $\frac{1200}{1000}$ Feet                                                                                                                                |                                                                                                                          |  |
| EXISTING SIGNAGE/TYPE:                                                                                                                                                                                                                                                                                                                                                                                                                                                                            | FOR OFFICE USE ONLY                                                                                                      |  |
| Friet STANDING 72 Sq                                                                                                                                                                                                                                                                                                                                                                                                                                                                              | . Ft. Signage Allowed on Parcel:                                                                                         |  |
| Tret STANDING 72 Sq<br>Trush which 363.5 sq                                                                                                                                                                                                                                                                                                                                                                                                                                                       | g. Ft. Building 7.6 Sq. Ft.                                                                                              |  |
| So                                                                                                                                                                                                                                                                                                                                                                                                                                                                                                | q. Ft. Free-Standing XYC Sq. Ft.                                                                                         |  |
| Total Existing: 435.5 So                                                                                                                                                                                                                                                                                                                                                                                                                                                                          | g. Ft. Total Allowed: 776 Sq. Ft.                                                                                        |  |
| COMMENTS: CCING OF WEW TOOITTON.                                                                                                                                                                                                                                                                                                                                                                                                                                                                  |                                                                                                                          |  |
| NOTE: No sign may exceed 300 square feet. A separate sign permit is required for each sign. Attach a sketch, to scale, of proposed and existing signage including types, dimensions and lettering. Attach a plot plan, to scale, showing: abutting streets, alleys, easements, driveways, encroachments, property lines, distances from existing buildings to proposed signs and required setbacks. Roof signs shall be manufactured such that no guy wires, braces or supports shall be visible. |                                                                                                                          |  |
| I hereby attest that the information on this form and the attached sketches are true and accurate.                                                                                                                                                                                                                                                                                                                                                                                                |                                                                                                                          |  |
| Applicant's Signature Date Community Development Approval Date                                                                                                                                                                                                                                                                                                                                                                                                                                    |                                                                                                                          |  |
| Applicant's Signature Date Co                                                                                                                                                                                                                                                                                                                                                                                                                                                                     | ommunity Development Approval Date                                                                                       |  |
| i                                                                                                                                                                                                                                                                                                                                                                                                                                                                                                 |                                                                                                                          |  |