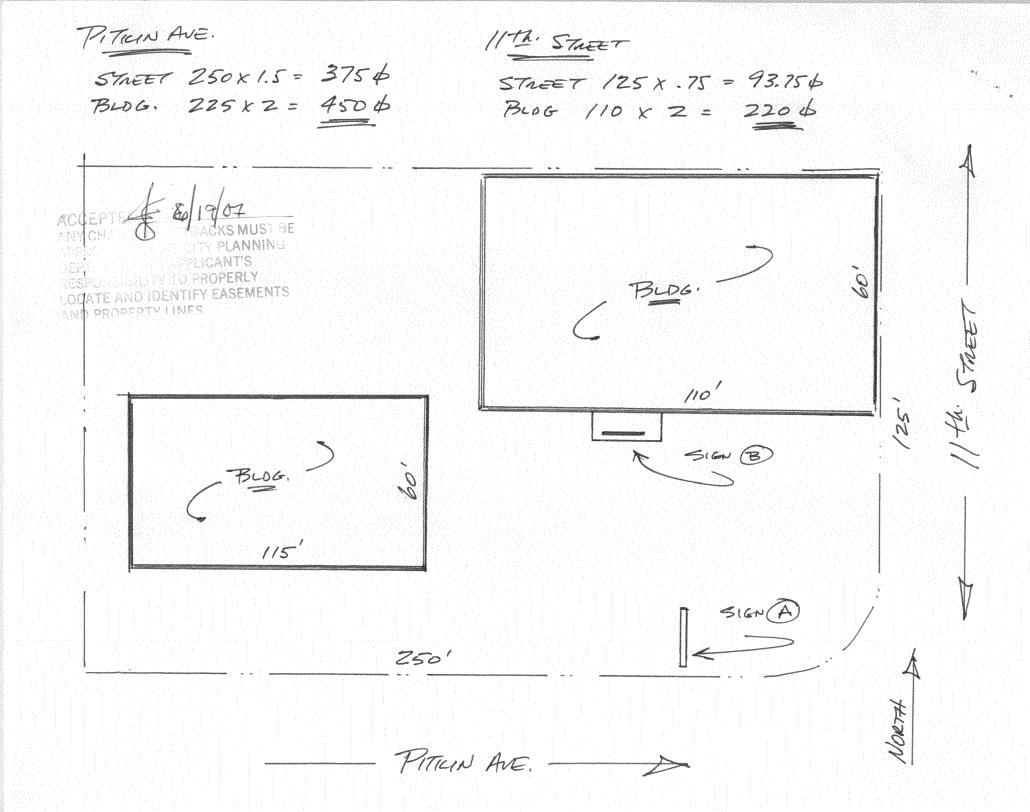

| TAX SCHEDULE SALS 144-50 001  BUSINESS NAME Bud'S Signs  STREET ADDRESS 1090 P. FIC.'A  PROPERTY OWNER George Preuss  OWNER ADDRESS                                                                                                                                                                                                                                                                                                                                                                                                                                                                                                                                                                                                                                                                                                                                                                                                                                                                                                                                                                                                                                                                                                                                                                                                                                                                                                                                                                                                                                                                                                                                                                                                                                                                                                                                                                                                                                                                                                                                                                                            | CONTRACTOR Bud's Signs LICENSE NO. 2070/7/ ADDRESS 1055 Upe Ave. TELEPHONE NO. 248-7700 CONTACT PERSON TODD |  |
|--------------------------------------------------------------------------------------------------------------------------------------------------------------------------------------------------------------------------------------------------------------------------------------------------------------------------------------------------------------------------------------------------------------------------------------------------------------------------------------------------------------------------------------------------------------------------------------------------------------------------------------------------------------------------------------------------------------------------------------------------------------------------------------------------------------------------------------------------------------------------------------------------------------------------------------------------------------------------------------------------------------------------------------------------------------------------------------------------------------------------------------------------------------------------------------------------------------------------------------------------------------------------------------------------------------------------------------------------------------------------------------------------------------------------------------------------------------------------------------------------------------------------------------------------------------------------------------------------------------------------------------------------------------------------------------------------------------------------------------------------------------------------------------------------------------------------------------------------------------------------------------------------------------------------------------------------------------------------------------------------------------------------------------------------------------------------------------------------------------------------------|-------------------------------------------------------------------------------------------------------------|--|
| [ ] 1. FLUSH WALL 2 Square Feet per Linear Foot of Building Façade  Face change only on items 2, 3 & 4  [ ] 2. ROOF 2 Square Feet per Linear Foot of Building Facade  [ ] 3. PROJECTING 0.5 Square Feet per each Linear Foot of Building Facade  [ ] 4. FREE-STANDING 2 Traffic Lanes - 0.75 Square Feet x Street Frontage  4 or more Traffic Lanes - 1.5 Square Feet x Street Frontage                                                                                                                                                                                                                                                                                                                                                                                                                                                                                                                                                                                                                                                                                                                                                                                                                                                                                                                                                                                                                                                                                                                                                                                                                                                                                                                                                                                                                                                                                                                                                                                                                                                                                                                                        |                                                                                                             |  |
| Existing Externally of Internally Illuminated No Change in Electrical Service [ ] Non-Illuminated                                                                                                                                                                                                                                                                                                                                                                                                                                                                                                                                                                                                                                                                                                                                                                                                                                                                                                                                                                                                                                                                                                                                                                                                                                                                                                                                                                                                                                                                                                                                                                                                                                                                                                                                                                                                                                                                                                                                                                                                                              |                                                                                                             |  |
| (1-4) Area of Proposed Sign: Square Feet (1-3) Building Façade: Linear Feet (4) Street Frontage: Linear Feet (2-4) Height to Top of Sign: Feet  Square Feet  Building Facade Direction: North South East West Name of Street: Clearance to Grade: Feet                                                                                                                                                                                                                                                                                                                                                                                                                                                                                                                                                                                                                                                                                                                                                                                                                                                                                                                                                                                                                                                                                                                                                                                                                                                                                                                                                                                                                                                                                                                                                                                                                                                                                                                                                                                                                                                                         |                                                                                                             |  |
| EXISTING SIGNAGE/TYPE:  FreeStanding 278  Total Existing: 278                                                                                                                                                                                                                                                                                                                                                                                                                                                                                                                                                                                                                                                                                                                                                                                                                                                                                                                                                                                                                                                                                                                                                                                                                                                                                                                                                                                                                                                                                                                                                                                                                                                                                                                                                                                                                                                                                                                                                                                                                                                                  | Sq. Ft.  Sq. Ft.  Sq. Ft.  Sq. Ft.  Sq. Ft.  Free-Standing  Sq. Ft.  Sq. Ft.  Total Allowed:  Sq. Ft.       |  |
| COMMENTS:                                                                                                                                                                                                                                                                                                                                                                                                                                                                                                                                                                                                                                                                                                                                                                                                                                                                                                                                                                                                                                                                                                                                                                                                                                                                                                                                                                                                                                                                                                                                                                                                                                                                                                                                                                                                                                                                                                                                                                                                                                                                                                                      |                                                                                                             |  |
| NOTE: No sign may exceed 300 square feet. A separate sign permit is required for each sign. Attach a sketch, to scale, of proposed and existing signage including types, dimensions and lettering. Attach a plot plan, to scale, showing: abutting streets, alleys, easements, driveways, encroachments, property lines, distances from existing buildings to proposed signs and required setbacks. Roof signs shall be manufactured such that no guy wires, braces or supports shall be visible.                                                                                                                                                                                                                                                                                                                                                                                                                                                                                                                                                                                                                                                                                                                                                                                                                                                                                                                                                                                                                                                                                                                                                                                                                                                                                                                                                                                                                                                                                                                                                                                                                              |                                                                                                             |  |
| I hereby attest that the information on this form and the attached sketches are true and accurate.    Applicant's Signature   Date   Community Development Approval   Date   Date |                                                                                                             |  |

(White: Community Development)

(Yellow: Applicant)

(Pink: Code Enforcement)

sign B 5×10' 50¢ 1'×17' 174