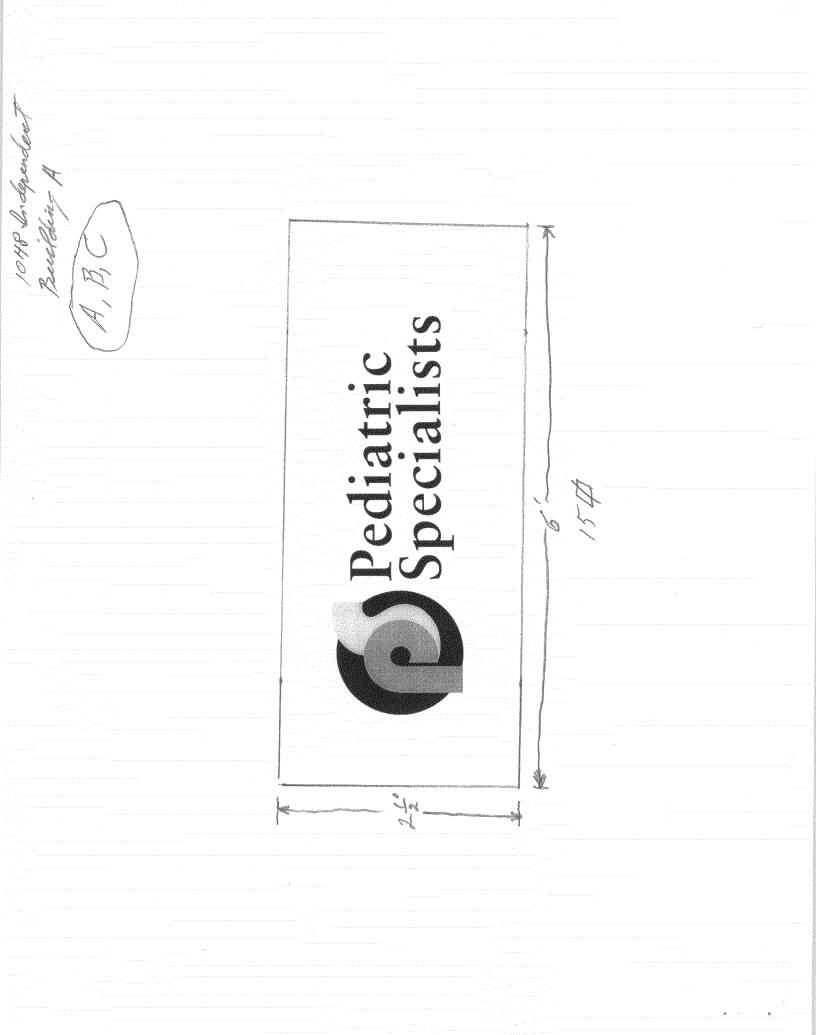

| TAX SCHEDULE 2945 - 103 - 00 - 146  BUSINESS NAME Pediatric Specialist  STREET ADDRESS 1048 Longe Peneleyt  PROPERTY OWNER Conega Reality  OWNER ADDRESS 1048 Londen encloyet | CONTRACTOR The Sean Gallery LICENSE NO. 207(258  ADDRESS 1048 Onde pendent 14-109 TELEPHONE NO. 241-6400 CONTACT PERSON Earry |
|-------------------------------------------------------------------------------------------------------------------------------------------------------------------------------|-------------------------------------------------------------------------------------------------------------------------------|
| 1. FLUSH WALL   2 Square Feet per Linear Foot of Face change only on items 2, 3 & 4                                                                                           | of Building Facade Foot of Building Facade eet x Street Frontage                                                              |
| [X] Existing Externally or Internally Illuminated – No Change in                                                                                                              | Electrical Service [ ] Non-Illuminated                                                                                        |
| (1-4) Area of Proposed Sign:                                                                                                                                                  | Building Facade Direction: North South East West  Name of Street:   Clearance to Grade: Feet                                  |
| EXISTING SIGNAGE/TYPE:  Flechwall Body A 207 S                                                                                                                                | FOR OFFICE USE ONLY  Sq. Ft. Signage Allowed on Parcel:                                                                       |
| Free-standing 64                                                                                                                                                              | Sq. Ft. 338 x 2 Building <u>676</u> Sq. Ft.                                                                                   |
| 316                                                                                                                                                                           | Sq. Ft. 243 x .75 Free-Standing 187 Sq. Ft.  Total Allowed: 676 Sq. Ft.                                                       |
| COMMENTS: Replacing an ening                                                                                                                                                  | ing sign face                                                                                                                 |

1048 Inclined dear

Opper 1246 24x6 Enciding 15 Hb (e)e) Existing 15 Hb Proposed to rep local replace of Building A

1048 Indoprendent Building A D

A Human Resource Management Company