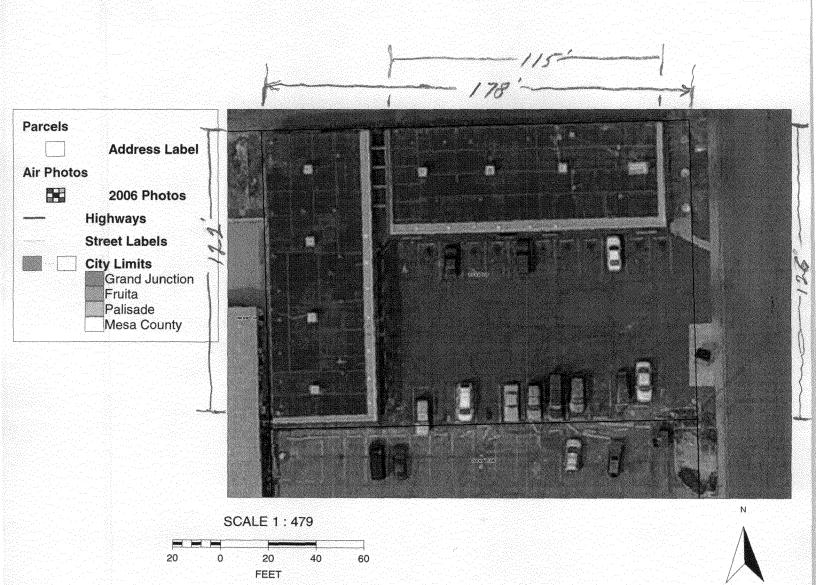

velopment Approval     | Date                 |  |
| /                                                                                                                                                                                                                                                                                     |                |                               |                            |                      |  |

(White: Community Development)

(Yellow: Applicant)

(Pink: Code Enforcement)

Papa Kelegy's 1141 N. 25 TR ST

18

North are

Dayles Here

ANY CHARGE SETBACKS MUST 5-11-07

APPROVED THE CITY PLANNING

DEPT TO SET APPLICANT'S

RESPONSIBILITY TO PROPERLY

LOCATE AND IDENTIFY EASEMENTS

AND PROPERTY LINES.

## City of Grand Junction GIS City Map ©

Paga Helreys



## PARASONS HOME OF THE EXECUTIONER 241-511

4'x8'

Lapidary 333 Blk BT (Papa Kelsey's)

Times New Roman (Home of...)

Poster Bodoni BT (Phone #)

1141 No. 25th ST.