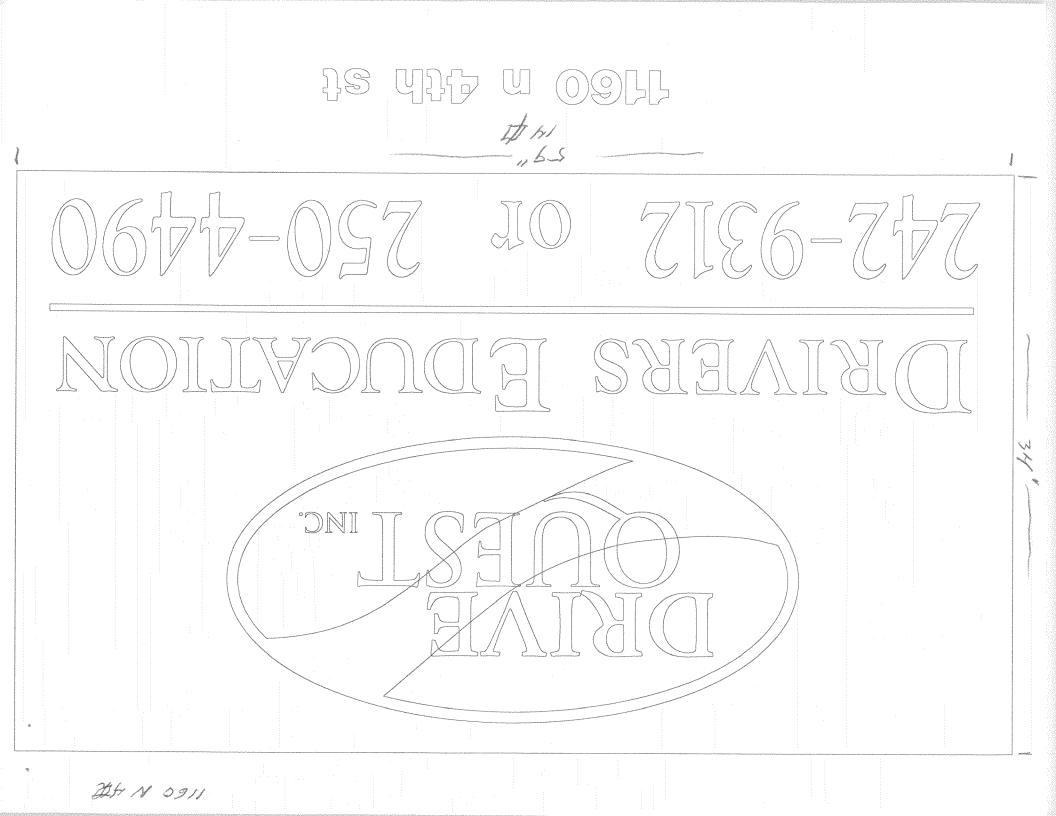

Drive Quest 1160 N 4Th Hennood Proposed fluck wald 34"x 59"-14 # replacing an Excisting right Existing flexed evell V 404 Twill are