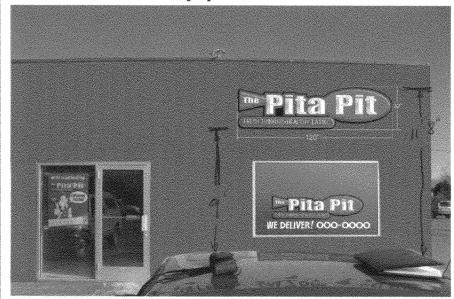

| TAX SCHEDULE 2945 - 123 - 19 - 921  BUSINESS NAME THE PITA PIT  STREET ADDRESS 1230 N. 127H ST.  PROPERTY OWNER MESA STATE COLLEGE                                                                                                                                                                                                                                                                                                                                                                                                                                                                    | CONTRACTOR PLATINUM SIGN CO.  LICENSE NO. 20 10 868  ADDRESS 2916 I-70 B.  TELEPHONE NO. 248-9677 |
|-------------------------------------------------------------------------------------------------------------------------------------------------------------------------------------------------------------------------------------------------------------------------------------------------------------------------------------------------------------------------------------------------------------------------------------------------------------------------------------------------------------------------------------------------------------------------------------------------------|---------------------------------------------------------------------------------------------------|
| OWNER ADDRESS                                                                                                                                                                                                                                                                                                                                                                                                                                                                                                                                                                                         | CONTACT PERSON BRIAN TAP                                                                          |
| [ ] 1. FLUSH WALL  Face change only on items 2, 3 & 4  [ ] 2. ROOF  [ ] 3. PROJECTING  [ ] 4. FREE-STANDING  2 Square Feet per Linear Foot of Building Facade  0.5 Square Feet per each Linear Foot of Building Facade  2 Traffic Lanes - 0.75 Square Feet x Street Frontage  4 or more Traffic Lanes - 1.5 Square Feet x Street Frontage                                                                                                                                                                                                                                                             |                                                                                                   |
| Existing Externally or Internally Illuminated – No Change in Electrical Service [ ] Non-Illuminated                                                                                                                                                                                                                                                                                                                                                                                                                                                                                                   |                                                                                                   |
| (1-4) Area of Proposed Sign: 26.15 Square Feet (1-3) Building Façade: 90 Linear Feet (4) Street Frontage: 100 Linear Feet (2-4) Height to Top of Sign: 11'8 Feet                                                                                                                                                                                                                                                                                                                                                                                                                                      | Building Facade Direction: North South East West  Name of Street:   Clearance to Grade:   Feet    |
| EXISTING SIGNAGE/TYPE:                                                                                                                                                                                                                                                                                                                                                                                                                                                                                                                                                                                | FOR OFFICE USE ONLY                                                                               |
| NONY                                                                                                                                                                                                                                                                                                                                                                                                                                                                                                                                                                                                  | Sq. Ft. Signage Allowed on Parcel: N 12 th                                                        |
|                                                                                                                                                                                                                                                                                                                                                                                                                                                                                                                                                                                                       | Sq. Ft. Building 180 Sq. Ft.                                                                      |
|                                                                                                                                                                                                                                                                                                                                                                                                                                                                                                                                                                                                       | Sq. Ft. Free-Standing 150 Sq. Ft.                                                                 |
| Total Existing:                                                                                                                                                                                                                                                                                                                                                                                                                                                                                                                                                                                       | _ Sq. Ft. Total Allowed:/80 Sq. Ft.                                                               |
| COMMENTS:                                                                                                                                                                                                                                                                                                                                                                                                                                                                                                                                                                                             |                                                                                                   |
|                                                                                                                                                                                                                                                                                                                                                                                                                                                                                                                                                                                                       |                                                                                                   |
| NOTE: No sign may exceed 300 square feet. A separate sign permit is required for each sign. Attach a sketch, to scale, of proposed and existing signage including types, dimensions and lettering. Attach a plot plan, to scale, showing: abutting streets, alleys, easements, driveways, encroachments, property lines, distances from existing buildings to proposed signs and required setbacks. Roof signs shall be manufactured such that no guy wires, braces or supports shall be visible.  I hereby attest that the information on this form and the attached sketches are true and accurate. |                                                                                                   |
| 12/07                                                                                                                                                                                                                                                                                                                                                                                                                                                                                                                                                                                                 | Baylien Henderson 2-23-07                                                                         |
| Applicant's Signature Date                                                                                                                                                                                                                                                                                                                                                                                                                                                                                                                                                                            | Community Development Approval Date                                                               |
|                                                                                                                                                                                                                                                                                                                                                                                                                                                                                                                                                                                                       |                                                                                                   |

(Yellow: Applicant)

10' to approx scale.

I/8" white acrylic face with red ernally lit with floursent bulbs and green over laid vinyl r easy maintanace