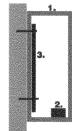

## **Install Layout**

- I. 6 extruded sign can
- 2. Interior shut off switch I20 V
- 3. interior reinforced welded frame to mount to existing facade with 8 mounting points with 6" toggle bolts

ALL IMAGES ARE PROPERTY OF ABRACADABR/ DESIGNS