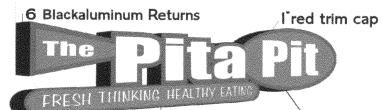

(Yellow: Applicant)

10' to approx scale.

I/8" white acrylic face with red ernally lit with floursent bulbs and green over laid vinyl r easy maintanace

## **Install Layout**

- I. 6 extruded sign can
- 2. Interior shut off switch I20 V
- 3. interior reinforced welded frame to mount to existing facade with 8 mounting points with 6" toggle bolts

ALL IMAGES ARE PROPERTY OF ABRACADABR/ DESIGNS