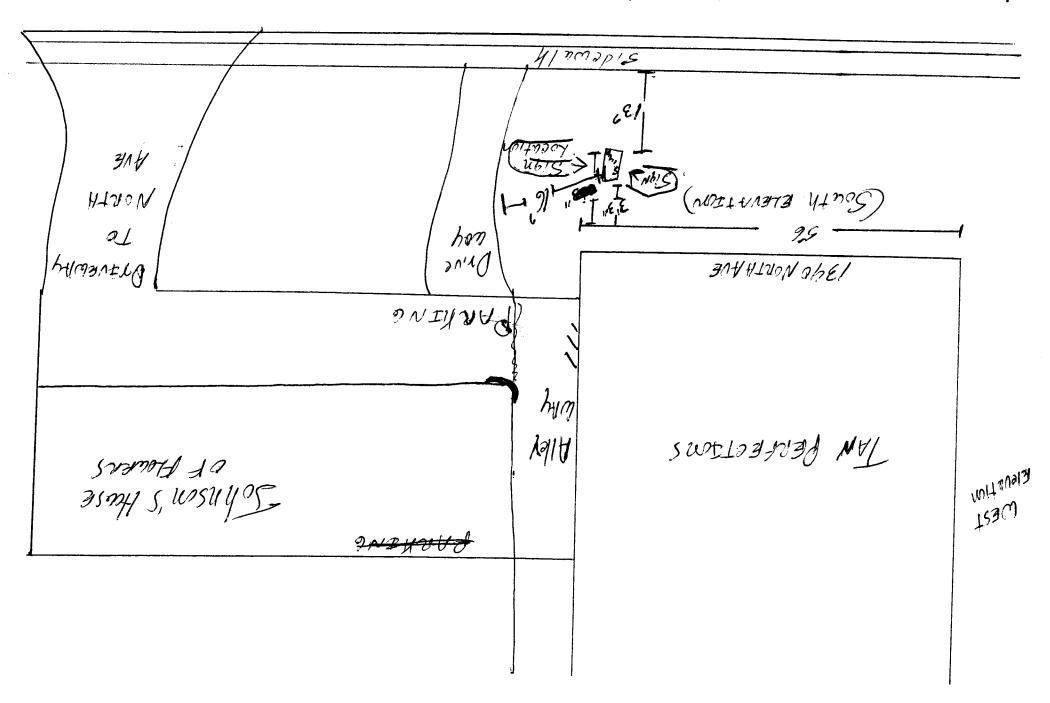

|                              |   |   |                                         |         |  |
| ADDRESS |      |      |                                        | <br>:                        |   | - |                                         | <br>: : |  |
|         |      |      |                                        |                              |   |   |                                         |         |  |
| PHONE   |      | 1 5. |                                        | -1.                          | 1 |   |                                         |         |  |

8" Thick

6" Thick



10'-0"

NOTES:

4'-2" x 7'-9" full color LED Display

SALESPERSON:

APPROVED BY:



Phone:

60 Hoou www.theledsigncompany.com COMPANY NAME \_\_\_\_\_

PHONE.

## ANORTH AVENUE