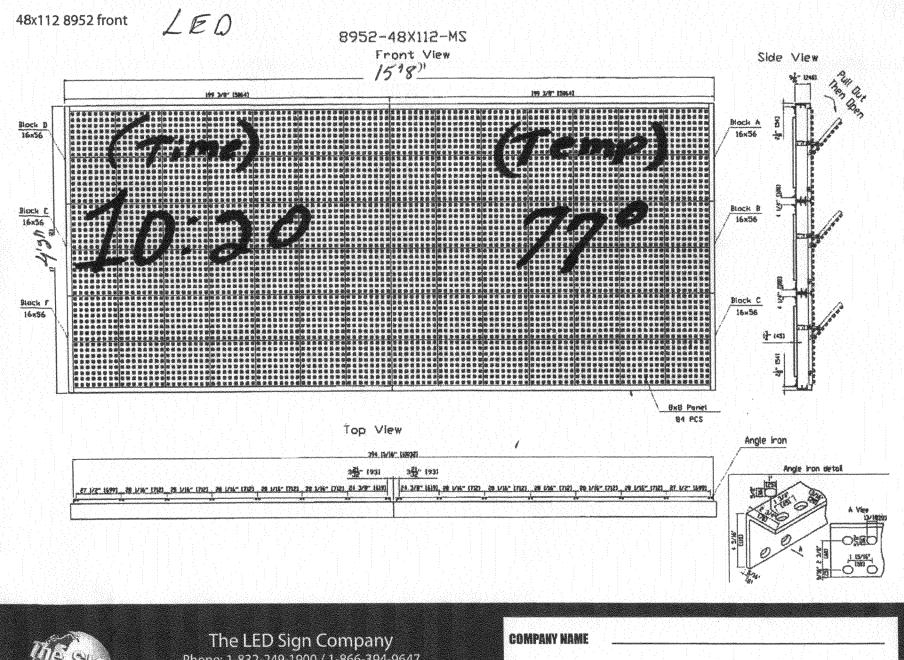

(Yellow: Applicant)

Phone: 1-832-249-1900 / 1-866-394-9647 1958 FM 1960 Road West, Houston, Texas 77090 www.theledsigncompany.com

| COMPANY | NAME |      | ************************************** | <br>SHOW WHEN SHOW WE WANTED |   |   | *************************************** |         |  |
|---------|------|------|----------------------------------------|------------------------------|---|---|-----------------------------------------|---------|--|
|         |      |      |                                        |                              |   |   |                                         |         |  |
| ADDRESS |      |      |                                        | <br>:                        |   | - |                                         | <br>: : |  |
|         |      |      |                                        |                              |   |   |                                         |         |  |
| PHONE   |      | 1 5. |                                        | -1.                          | 1 |   |                                         |         |  |

8" Thick

6" Thick

10'-0"

NOTES:

4'-2" x 7'-9" full color LED Display

SALESPERSON:

APPROVED BY:

Phone: