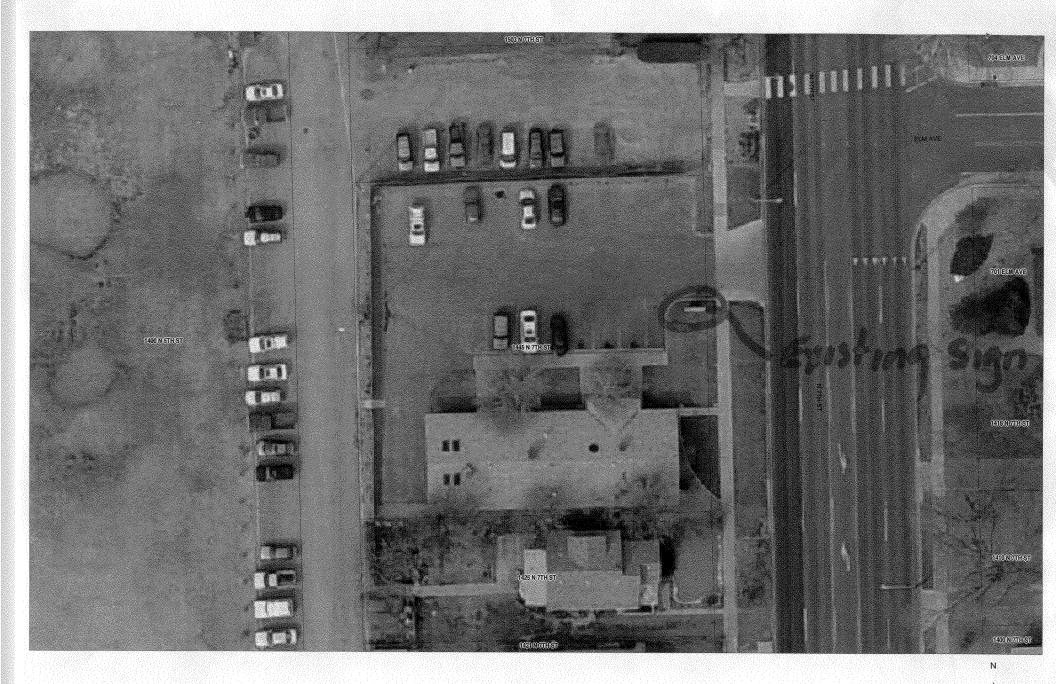

| COLORADO                                                                                                                                                                                                                                                                                                                                                                                                                                       | SIGN CEARANCE<br>Community Development Department<br>250 North 5 <sup>th</sup> Street<br>Grand Junction CO 81501<br>(970) 244-1430 | Clearance No<br>Date Submitted5-24.07<br>Fee $$25.00$<br>Zone             |
|------------------------------------------------------------------------------------------------------------------------------------------------------------------------------------------------------------------------------------------------------------------------------------------------------------------------------------------------------------------------------------------------------------------------------------------------|------------------------------------------------------------------------------------------------------------------------------------|---------------------------------------------------------------------------|
| TAX SCHEDULE 2945-114-00-047 CONTRACTOR Bud's Signs   BUSINESS NAME America's Avoit: CONTRACTOR 2020/21   STREET ADDRESS 1445 No.744 St. ADDRESS 1055 Use Ave   PROPERTY OWNER SAME TELEPHONE NO. 245-7200   OWNER ADDRESS CONTACT PERSON TODO                                                                                                                                                                                                 |                                                                                                                                    |                                                                           |
| [] 1. FLUSH WALL 2 Square Feet per Linear Foot of Building Facade   [] 2. ROOF 2 Square Feet per Linear Foot of Building Facade   [] 2. ROOF 2 Square Feet per Linear Foot of Building Facade   [] 3. FREE-STANDING 2 Traffic Lanes - 0.75 Square Feet x Street Frontage   [] 4. PROJECTING 0.5 Square Feet per each Linear Foot of Building Facade   [] 5. OFF-PREMISE See #3 Spacing Requirements; Not > 300 Square Feet or < 15 Square Feet |                                                                                                                                    |                                                                           |
| [ ] Externally Illuminated                                                                                                                                                                                                                                                                                                                                                                                                                     | [ ] Internally Illuminated                                                                                                         | [ ] Non-Illuminated                                                       |
| (1 - 5) Area of Proposed Sign:SQuare Feet   (1,2,4) Building Façade:QLinear Feet Building Façade Direction: North South East West   (1 - 4) Street Frontage:Feet Linear Feet Name of Street:Feet 244   (2 - 5) Height to Top of Sign:Feet Clearance to Grade:Feet Feet   (5) Distance from all Existing Off-Premise Signs within 600 Feet:Feet Feet                                                                                            |                                                                                                                                    |                                                                           |
| EXISTING SIGNAGE/TYPE &                                                                                                                                                                                                                                                                                                                                                                                                                        | SQUARE FOOTAGE:                                                                                                                    | FOR OFFICE USE ONLY                                                       |
|                                                                                                                                                                                                                                                                                                                                                                                                                                                | Sq. Ft.                                                                                                                            | Signage Allowed on Parcel for ROW:                                        |
|                                                                                                                                                                                                                                                                                                                                                                                                                                                | Sq. Ft.                                                                                                                            | Building <u>180</u> Sq. Ft.                                               |
|                                                                                                                                                                                                                                                                                                                                                                                                                                                | Total Existing:                                                                                                                    | Free-Standing <u>187.5</u> Sq. Ft.<br>Total Allowed: <u>187.5</u> Sq. Ft. |
| comments: Face Change Only on Freestanding<br>Sign                                                                                                                                                                                                                                                                                                                                                                                             |                                                                                                                                    |                                                                           |