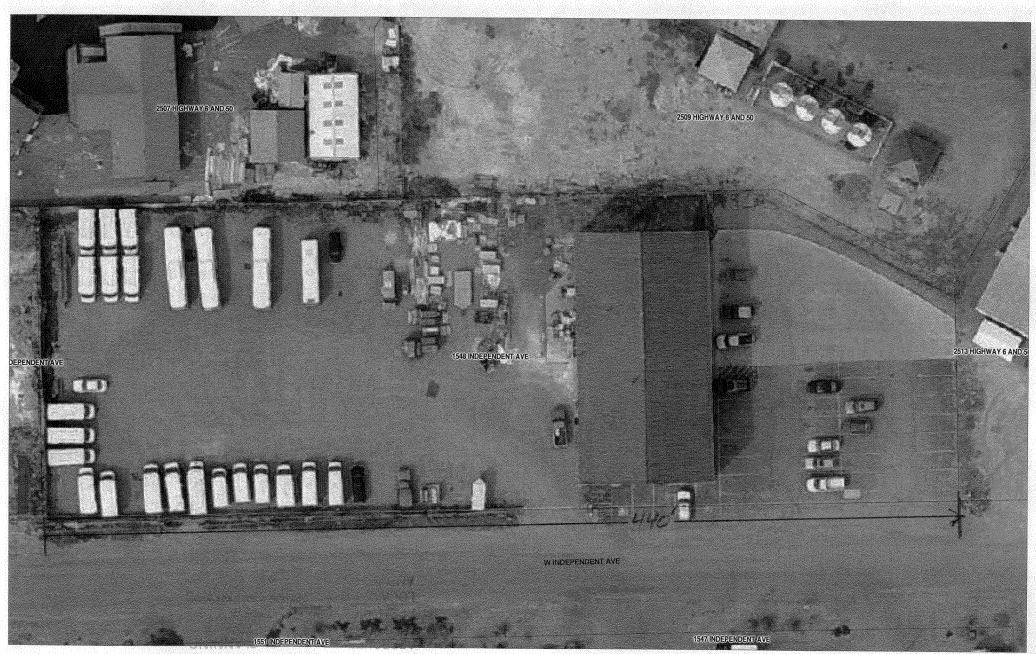

| TAX SCHEDULE 2945/103-00-152  BUSINESS NAME CORE Elements  STREET ADDRESS 1548 Independent Ave  PROPERTY OWNER WEST MORPHOLIME, LLC  OWNER ADDRESS                                                                                                                                                                                                                                                                                                                                                | CONTRACTOR BULLS 5, GUS LICENSE NO. 2020/7/  P, ADDRESS 1055 Ufe Aue.  TELEPHONE NO. 245-7700  CONTACT PERSON TODO |  |  |  |
|---------------------------------------------------------------------------------------------------------------------------------------------------------------------------------------------------------------------------------------------------------------------------------------------------------------------------------------------------------------------------------------------------------------------------------------------------------------------------------------------------|--------------------------------------------------------------------------------------------------------------------|--|--|--|
| 1. FLUSH WALL 2 Square Feet per Linear Foot of Building Façade  Face change only on items 2, 3 & 4  Description 2 Square Feet per Linear Foot of Building Facade  Square Feet per Linear Foot of Building Facade  2 Square Feet per Linear Foot of Building Facade  0.5 Square Feet per each Linear Foot of Building Facade  2 Traffic Lanes - 0.75 Square Feet x Street Frontage  4 or more Traffic Lanes - 1.5 Square Feet x Street Frontage                                                    |                                                                                                                    |  |  |  |
| [ ] Existing Externally or Internally Illuminated - No Change in                                                                                                                                                                                                                                                                                                                                                                                                                                  | Electrical Service [Non-Illuminated                                                                                |  |  |  |
| (1-4) Area of Proposed Sign: SO Square Feet (1-3) Building Façade: Linear Feet Building Facade Direction: North South East West (4) Street Frontage: Name of Street: Name of Street: Clearance to Grade: Feet (2-4) Height to Top of Sign: Feet Clearance to Grade: Feet                                                                                                                                                                                                                          |                                                                                                                    |  |  |  |
| EXISTING SIGNAGE/TYPE:                                                                                                                                                                                                                                                                                                                                                                                                                                                                            | FOR OFFICE USE ONLY                                                                                                |  |  |  |
| Flush wall 8/s                                                                                                                                                                                                                                                                                                                                                                                                                                                                                    | Sq. Ft. Signage Allowed on Parcel:                                                                                 |  |  |  |
| S                                                                                                                                                                                                                                                                                                                                                                                                                                                                                                 | Sq. Ft. Building 120 Sq. Ft.                                                                                       |  |  |  |
| S                                                                                                                                                                                                                                                                                                                                                                                                                                                                                                 | Sq. Ft. Free-Standing <u>330</u> Sq. Ft.                                                                           |  |  |  |
| Total Existing: S                                                                                                                                                                                                                                                                                                                                                                                                                                                                                 | Sq. Ft. Total Allowed: 330 Sq. Ft.                                                                                 |  |  |  |
| COMMENTS:                                                                                                                                                                                                                                                                                                                                                                                                                                                                                         |                                                                                                                    |  |  |  |
| NOTE: No sign may exceed 300 square feet. A separate sign permit is required for each sign. Attach a sketch, to scale, of proposed and existing signage including types, dimensions and lettering. Attach a plot plan, to scale, showing: abutting streets, alleys, easements, driveways, encroachments, property lines, distances from existing buildings to proposed signs and required setbacks. Roof signs shall be manufactured such that no guy wires, braces or supports shall be visible. |                                                                                                                    |  |  |  |
| I hereby attest that the information on this form and the attached sketches are true and accurate.                                                                                                                                                                                                                                                                                                                                                                                                |                                                                                                                    |  |  |  |
| Toll Kocher 2128/07 Justin Komman 2 28 07                                                                                                                                                                                                                                                                                                                                                                                                                                                         |                                                                                                                    |  |  |  |
| Applicant's Signature Date C                                                                                                                                                                                                                                                                                                                                                                                                                                                                      | Community Development Approval Date                                                                                |  |  |  |

| BUSINESS NAME Core Elements LICEN STREET ADDRESS 1548 Independent Aveador PROPERTY OWNER TELEF                                                                                                                                                                                                                                                                                                                                                                                                                                                                                                                                                                                                                                                                                                                                                                                                                                                                                                                                                                                                                                                                                                                                                                                                                                                                                                                                                                                                                                                                                                                                                                                                                                                                                                                                                                                                                                                                                                                                                                                                                               | RACTOR Bud's 5.365 SENO. 2070/7/ ESS 1055 Ude Aue. PHONENO. 245-7700 ACT PERSON 7000 |  |  |  |
|------------------------------------------------------------------------------------------------------------------------------------------------------------------------------------------------------------------------------------------------------------------------------------------------------------------------------------------------------------------------------------------------------------------------------------------------------------------------------------------------------------------------------------------------------------------------------------------------------------------------------------------------------------------------------------------------------------------------------------------------------------------------------------------------------------------------------------------------------------------------------------------------------------------------------------------------------------------------------------------------------------------------------------------------------------------------------------------------------------------------------------------------------------------------------------------------------------------------------------------------------------------------------------------------------------------------------------------------------------------------------------------------------------------------------------------------------------------------------------------------------------------------------------------------------------------------------------------------------------------------------------------------------------------------------------------------------------------------------------------------------------------------------------------------------------------------------------------------------------------------------------------------------------------------------------------------------------------------------------------------------------------------------------------------------------------------------------------------------------------------------|--------------------------------------------------------------------------------------|--|--|--|
| 1. FLUSH WALL   2 Square Feet per Linear Foot of Building Façade   Face change only on items 2, 3 & 4     2 Square Feet per Linear Foot of Building Facade   2 Square Feet per Linear Foot of Building Facade   0.5 Square Feet per each Linear Foot of Building Facade   2 Traffic Lanes - 0.75 Square Feet x Street Frontage   4 or more Traffic Lanes - 1.5 Square Feet x Street Frontage   4 or more Traffic Lanes - 1.5 Square Feet x Street Frontage   5 |                                                                                      |  |  |  |
| [ ] Existing Externally or Internally Illuminated – No Change in Electrica                                                                                                                                                                                                                                                                                                                                                                                                                                                                                                                                                                                                                                                                                                                                                                                                                                                                                                                                                                                                                                                                                                                                                                                                                                                                                                                                                                                                                                                                                                                                                                                                                                                                                                                                                                                                                                                                                                                                                                                                                                                   | l Service Non-Illuminated                                                            |  |  |  |
| (1-4) Area of Proposed Sign: 45 Square Feet (1-3) Building Façade: 125 Linear Feet (4) Street Frontage: 45 Square Feet (2-4) Height to Top of Sign: 20 Feet  Square Feet  Building Facade Direction: North South East West Name of Street: Clearance to Grade: 12 Feet                                                                                                                                                                                                                                                                                                                                                                                                                                                                                                                                                                                                                                                                                                                                                                                                                                                                                                                                                                                                                                                                                                                                                                                                                                                                                                                                                                                                                                                                                                                                                                                                                                                                                                                                                                                                                                                       |                                                                                      |  |  |  |
| EXISTING SIGNAGE/TYPE:                                                                                                                                                                                                                                                                                                                                                                                                                                                                                                                                                                                                                                                                                                                                                                                                                                                                                                                                                                                                                                                                                                                                                                                                                                                                                                                                                                                                                                                                                                                                                                                                                                                                                                                                                                                                                                                                                                                                                                                                                                                                                                       | FOR OFFICE USE ONLY                                                                  |  |  |  |
| Flushwall 35 sq. Ft.                                                                                                                                                                                                                                                                                                                                                                                                                                                                                                                                                                                                                                                                                                                                                                                                                                                                                                                                                                                                                                                                                                                                                                                                                                                                                                                                                                                                                                                                                                                                                                                                                                                                                                                                                                                                                                                                                                                                                                                                                                                                                                         | Signage Allowed on Parcel:                                                           |  |  |  |
| Sq. Ft.                                                                                                                                                                                                                                                                                                                                                                                                                                                                                                                                                                                                                                                                                                                                                                                                                                                                                                                                                                                                                                                                                                                                                                                                                                                                                                                                                                                                                                                                                                                                                                                                                                                                                                                                                                                                                                                                                                                                                                                                                                                                                                                      | Building <u>J</u> 50 Sq. Ft.                                                         |  |  |  |
| Sq. Ft.                                                                                                                                                                                                                                                                                                                                                                                                                                                                                                                                                                                                                                                                                                                                                                                                                                                                                                                                                                                                                                                                                                                                                                                                                                                                                                                                                                                                                                                                                                                                                                                                                                                                                                                                                                                                                                                                                                                                                                                                                                                                                                                      | Free-Standing <u>330</u> Sq. Ft.                                                     |  |  |  |
| Total Existing: Sq. Ft.                                                                                                                                                                                                                                                                                                                                                                                                                                                                                                                                                                                                                                                                                                                                                                                                                                                                                                                                                                                                                                                                                                                                                                                                                                                                                                                                                                                                                                                                                                                                                                                                                                                                                                                                                                                                                                                                                                                                                                                                                                                                                                      | Total Allowed: <u>330</u> Sq. Ft.                                                    |  |  |  |
| COMMENTS:                                                                                                                                                                                                                                                                                                                                                                                                                                                                                                                                                                                                                                                                                                                                                                                                                                                                                                                                                                                                                                                                                                                                                                                                                                                                                                                                                                                                                                                                                                                                                                                                                                                                                                                                                                                                                                                                                                                                                                                                                                                                                                                    |                                                                                      |  |  |  |
| NOTE: No sign may exceed 300 square feet. A separate sign permit is required for each sign. Attach a sketch, to scale, of proposed and existing signage including types, dimensions and lettering. Attach a plot plan, to scale, showing: abutting streets, alleys, easements, driveways, encroachments, property lines, distances from existing buildings to proposed signs and required setbacks. Roof signs shall be manufactured such that no guy wires, braces or supports shall be visible.  I hereby attest that the information on this form and the attached sketches are true and accurate.  Applicant's Signature  Date  Community Development Approval  Date                                                                                                                                                                                                                                                                                                                                                                                                                                                                                                                                                                                                                                                                                                                                                                                                                                                                                                                                                                                                                                                                                                                                                                                                                                                                                                                                                                                                                                                     |                                                                                      |  |  |  |

(White: Community Development)

(Yellow: Applicant)

(Pink: Code Enforcement)

Independent Aue,