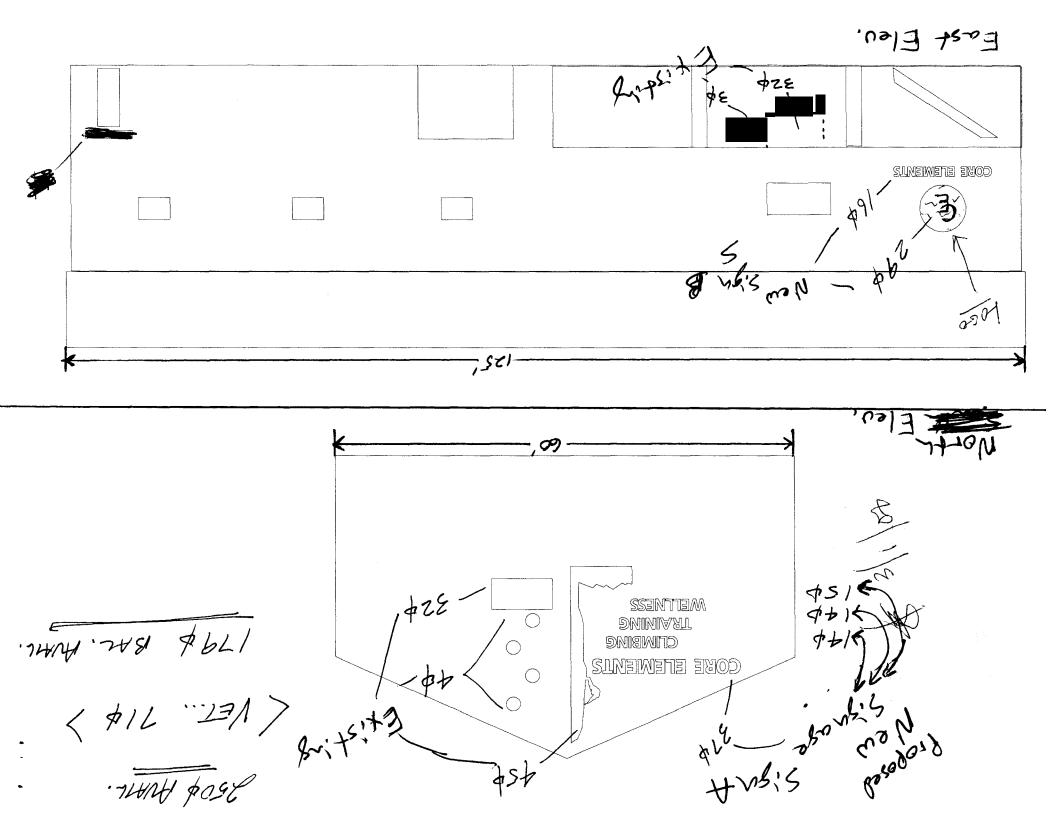

| TAX SCHEDULE 2945/103-00-152  BUSINESS NAME CORE Elements  STREET ADDRESS 1548 Independent Ave  PROPERTY OWNER WEST MORPHOLIME, LLC  OWNER ADDRESS                                                                                                                                                                                                                                                                                                                                                | CONTRACTOR BULLS 5, GUS LICENSE NO. 2020/7/  P, ADDRESS 1055 Ufe Aue.  TELEPHONE NO. 245-7700  CONTACT PERSON TODO |  |  |  |
|---------------------------------------------------------------------------------------------------------------------------------------------------------------------------------------------------------------------------------------------------------------------------------------------------------------------------------------------------------------------------------------------------------------------------------------------------------------------------------------------------|--------------------------------------------------------------------------------------------------------------------|--|--|--|
| 1. FLUSH WALL 2 Square Feet per Linear Foot of Building Façade  Face change only on items 2, 3 & 4  Description 2 Square Feet per Linear Foot of Building Facade  Square Feet per Linear Foot of Building Facade  2 Square Feet per Linear Foot of Building Facade  0.5 Square Feet per each Linear Foot of Building Facade  2 Traffic Lanes - 0.75 Square Feet x Street Frontage  4 or more Traffic Lanes - 1.5 Square Feet x Street Frontage                                                    |                                                                                                                    |  |  |  |
| [ ] Existing Externally or Internally Illuminated - No Change in                                                                                                                                                                                                                                                                                                                                                                                                                                  | Electrical Service [Non-Illuminated                                                                                |  |  |  |
| (1-4) Area of Proposed Sign: SO Square Feet (1-3) Building Façade: Linear Feet Building Facade Direction: North South East West (4) Street Frontage: Name of Street: Name of Street: Clearance to Grade: Feet (2-4) Height to Top of Sign: Feet Clearance to Grade: Feet                                                                                                                                                                                                                          |                                                                                                                    |  |  |  |
| EXISTING SIGNAGE/TYPE:                                                                                                                                                                                                                                                                                                                                                                                                                                                                            | FOR OFFICE USE ONLY                                                                                                |  |  |  |
| Flush wall 8/s                                                                                                                                                                                                                                                                                                                                                                                                                                                                                    | Sq. Ft. Signage Allowed on Parcel:                                                                                 |  |  |  |
| S                                                                                                                                                                                                                                                                                                                                                                                                                                                                                                 | Sq. Ft. Building 120 Sq. Ft.                                                                                       |  |  |  |
| S                                                                                                                                                                                                                                                                                                                                                                                                                                                                                                 | Sq. Ft. Free-Standing <u>330</u> Sq. Ft.                                                                           |  |  |  |
| Total Existing: S                                                                                                                                                                                                                                                                                                                                                                                                                                                                                 | Sq. Ft. Total Allowed: 330 Sq. Ft.                                                                                 |  |  |  |
| COMMENTS:                                                                                                                                                                                                                                                                                                                                                                                                                                                                                         |                                                                                                                    |  |  |  |
| NOTE: No sign may exceed 300 square feet. A separate sign permit is required for each sign. Attach a sketch, to scale, of proposed and existing signage including types, dimensions and lettering. Attach a plot plan, to scale, showing: abutting streets, alleys, easements, driveways, encroachments, property lines, distances from existing buildings to proposed signs and required setbacks. Roof signs shall be manufactured such that no guy wires, braces or supports shall be visible. |                                                                                                                    |  |  |  |
| I hereby attest that the information on this form and the attached sketches are true and accurate.                                                                                                                                                                                                                                                                                                                                                                                                |                                                                                                                    |  |  |  |
| Toll Kocher 2128/07 Justin Komman 2 28 07                                                                                                                                                                                                                                                                                                                                                                                                                                                         |                                                                                                                    |  |  |  |
| Applicant's Signature Date C                                                                                                                                                                                                                                                                                                                                                                                                                                                                      | Community Development Approval Date                                                                                |  |  |  |

| BUSINESS NAME Core Elements LICEN STREET ADDRESS 1548 Independent Aveador PROPERTY OWNER TELEF                                                                                                                                                                                                                                                                                                                                                                                                                                                                                                                                                                                                                                                                                                                                                                                                                                                                                                                                                                                                                                                                                                                                                                                                                                                                                                                                                                                                                                                                                                                                                                                                                                                                                                                                                                                                                                                                                                                                                                                                                               | RACTOR Bud's 5.365 SENO. 2070/7/ ESS 1055 Ude Aue. PHONENO. 245-7700 ACT PERSON 7000 |  |  |  |
|------------------------------------------------------------------------------------------------------------------------------------------------------------------------------------------------------------------------------------------------------------------------------------------------------------------------------------------------------------------------------------------------------------------------------------------------------------------------------------------------------------------------------------------------------------------------------------------------------------------------------------------------------------------------------------------------------------------------------------------------------------------------------------------------------------------------------------------------------------------------------------------------------------------------------------------------------------------------------------------------------------------------------------------------------------------------------------------------------------------------------------------------------------------------------------------------------------------------------------------------------------------------------------------------------------------------------------------------------------------------------------------------------------------------------------------------------------------------------------------------------------------------------------------------------------------------------------------------------------------------------------------------------------------------------------------------------------------------------------------------------------------------------------------------------------------------------------------------------------------------------------------------------------------------------------------------------------------------------------------------------------------------------------------------------------------------------------------------------------------------------|--------------------------------------------------------------------------------------|--|--|--|
| 1. FLUSH WALL   2 Square Feet per Linear Foot of Building Façade   Face change only on items 2, 3 & 4     2 Square Feet per Linear Foot of Building Facade   2 Square Feet per Linear Foot of Building Facade   0.5 Square Feet per each Linear Foot of Building Facade   2 Traffic Lanes - 0.75 Square Feet x Street Frontage   4 or more Traffic Lanes - 1.5 Square Feet x Street Frontage   4 or more Traffic Lanes - 1.5 Square Feet x Street Frontage   5 |                                                                                      |  |  |  |
| [ ] Existing Externally or Internally Illuminated – No Change in Electrica                                                                                                                                                                                                                                                                                                                                                                                                                                                                                                                                                                                                                                                                                                                                                                                                                                                                                                                                                                                                                                                                                                                                                                                                                                                                                                                                                                                                                                                                                                                                                                                                                                                                                                                                                                                                                                                                                                                                                                                                                                                   | l Service Non-Illuminated                                                            |  |  |  |
| (1-4) Area of Proposed Sign: 45 Square Feet (1-3) Building Façade: 125 Linear Feet (4) Street Frontage: 45 Square Feet (2-4) Height to Top of Sign: 20 Feet  Square Feet  Building Facade Direction: North South East West Name of Street: Clearance to Grade: 12 Feet                                                                                                                                                                                                                                                                                                                                                                                                                                                                                                                                                                                                                                                                                                                                                                                                                                                                                                                                                                                                                                                                                                                                                                                                                                                                                                                                                                                                                                                                                                                                                                                                                                                                                                                                                                                                                                                       |                                                                                      |  |  |  |
| EXISTING SIGNAGE/TYPE:                                                                                                                                                                                                                                                                                                                                                                                                                                                                                                                                                                                                                                                                                                                                                                                                                                                                                                                                                                                                                                                                                                                                                                                                                                                                                                                                                                                                                                                                                                                                                                                                                                                                                                                                                                                                                                                                                                                                                                                                                                                                                                       | FOR OFFICE USE ONLY                                                                  |  |  |  |
| Flushwall 35 sq. Ft.                                                                                                                                                                                                                                                                                                                                                                                                                                                                                                                                                                                                                                                                                                                                                                                                                                                                                                                                                                                                                                                                                                                                                                                                                                                                                                                                                                                                                                                                                                                                                                                                                                                                                                                                                                                                                                                                                                                                                                                                                                                                                                         | Signage Allowed on Parcel:                                                           |  |  |  |
| Sq. Ft.                                                                                                                                                                                                                                                                                                                                                                                                                                                                                                                                                                                                                                                                                                                                                                                                                                                                                                                                                                                                                                                                                                                                                                                                                                                                                                                                                                                                                                                                                                                                                                                                                                                                                                                                                                                                                                                                                                                                                                                                                                                                                                                      | Building <u>J</u> 50 Sq. Ft.                                                         |  |  |  |
| Sq. Ft.                                                                                                                                                                                                                                                                                                                                                                                                                                                                                                                                                                                                                                                                                                                                                                                                                                                                                                                                                                                                                                                                                                                                                                                                                                                                                                                                                                                                                                                                                                                                                                                                                                                                                                                                                                                                                                                                                                                                                                                                                                                                                                                      | Free-Standing <u>330</u> Sq. Ft.                                                     |  |  |  |
| Total Existing: Sq. Ft.                                                                                                                                                                                                                                                                                                                                                                                                                                                                                                                                                                                                                                                                                                                                                                                                                                                                                                                                                                                                                                                                                                                                                                                                                                                                                                                                                                                                                                                                                                                                                                                                                                                                                                                                                                                                                                                                                                                                                                                                                                                                                                      | Total Allowed: <u>330</u> Sq. Ft.                                                    |  |  |  |
| COMMENTS:                                                                                                                                                                                                                                                                                                                                                                                                                                                                                                                                                                                                                                                                                                                                                                                                                                                                                                                                                                                                                                                                                                                                                                                                                                                                                                                                                                                                                                                                                                                                                                                                                                                                                                                                                                                                                                                                                                                                                                                                                                                                                                                    |                                                                                      |  |  |  |
| NOTE: No sign may exceed 300 square feet. A separate sign permit is required for each sign. Attach a sketch, to scale, of proposed and existing signage including types, dimensions and lettering. Attach a plot plan, to scale, showing: abutting streets, alleys, easements, driveways, encroachments, property lines, distances from existing buildings to proposed signs and required setbacks. Roof signs shall be manufactured such that no guy wires, braces or supports shall be visible.  I hereby attest that the information on this form and the attached sketches are true and accurate.  Applicant's Signature  Date  Community Development Approval  Date                                                                                                                                                                                                                                                                                                                                                                                                                                                                                                                                                                                                                                                                                                                                                                                                                                                                                                                                                                                                                                                                                                                                                                                                                                                                                                                                                                                                                                                     |                                                                                      |  |  |  |