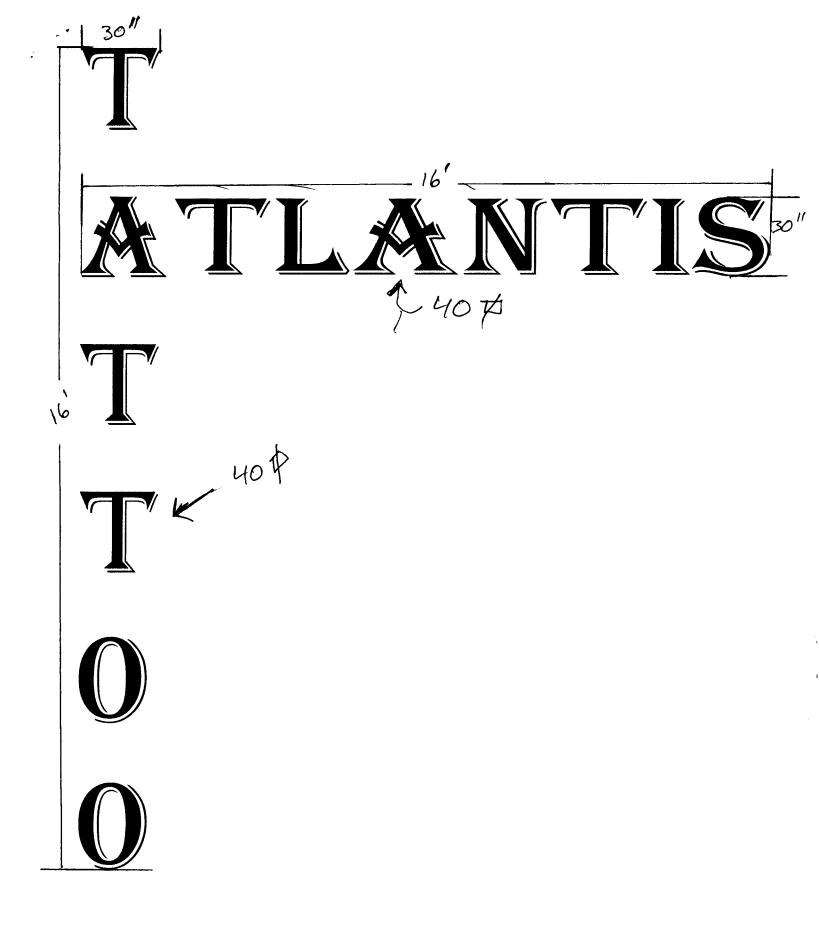

| . '                                                                                                                                                                                                                                                                                                                                                                                                                                    |                                                                                                                                                            |                                                                    |                                                                                                          |
|----------------------------------------------------------------------------------------------------------------------------------------------------------------------------------------------------------------------------------------------------------------------------------------------------------------------------------------------------------------------------------------------------------------------------------------|------------------------------------------------------------------------------------------------------------------------------------------------------------|--------------------------------------------------------------------|----------------------------------------------------------------------------------------------------------|
| Grand Junction                                                                                                                                                                                                                                                                                                                                                                                                                         | Sign Permit<br>Community Development Department<br>250 North 5 <sup>th</sup> Street<br>Grand Junction CO 81501<br>Phone: (970) 244-1430 FAX (970) 256-4031 | Permit No<br>Date Subn<br>Fee \$ _ <del>2</del><br>Zone _ <u>2</u> | nitted 9/11 2007                                                                                         |
| TAX SCHEDULE 2945-123-25-016CONTRACTOR Bud's SignsBUSINESS NAME Alloy tis TattooLICENSE NO. 2070171BUSINESS NAME Alloy tis TattooLICENSE NO. 2070171STREET ADDRESS 1600 N. Ase.ADDRESS 1040 Pit-KinPROPERTY OWNER Pederson RusselTELEPHONE NO. 245-7700OWNER ADDRESSCONTACT PERSON TOD                                                                                                                                                 |                                                                                                                                                            |                                                                    |                                                                                                          |
| I. FLUSH WALL 2 Square Feet per Linear Foot of Building Façade   Face change only on items 2, 3 & 4 2 Square Feet per Linear Foot of Building Façade   [] 2. ROOF 2 Square Feet per Linear Foot of Building Facade   [] 3. PROJECTING 0.5 Square Feet per each Linear Foot of Building Facade   [] 4. FREE-STANDING 2 Traffic Lanes - 0.75 Square Feet x Street Frontage   4 or more Traffic Lanes - 1.5 Square Feet x Street Frontage |                                                                                                                                                            |                                                                    |                                                                                                          |
| [ ] Existing Externally or Internally Illuminated – No Change in Electrical Service                                                                                                                                                                                                                                                                                                                                                    |                                                                                                                                                            |                                                                    |                                                                                                          |
| (1-4) Area of Proposed Sign:                                                                                                                                                                                                                                                                                                                                                                                                           |                                                                                                                                                            |                                                                    |                                                                                                          |
| EXISTING SIGNAGE                                                                                                                                                                                                                                                                                                                                                                                                                       | _                                                                                                                                                          |                                                                    | FOR OFFICE USE ONLY                                                                                      |
| treestar                                                                                                                                                                                                                                                                                                                                                                                                                               |                                                                                                                                                            | Ft. 2 × 130<br>Ft. 1.5 × 196 F                                     | lowed on Parcel:<br>Building $260$ Sq. Ft.<br>Free-Standing $294$ Sq. Ft.<br>btal Allowed: $394$ Sq. Ft. |
|                                                                                                                                                                                                                                                                                                                                                                                                                                        |                                                                                                                                                            |                                                                    |                                                                                                          |

COMMENTS: \_

**NOTE:** No sign may exceed 300 square feet. A separate sign permit is required for each sign. Attach a sketch, to scale, of proposed and existing signage including types, dimensions and lettering. Attach a plot plan, to scale, showing: abutting streets, alleys, easements, driveways, encroachments, property lines, distances from existing buildings to proposed signs and required setbacks. Roof signs shall be manufactured such that no guy wires, braces or supports shall be visible.