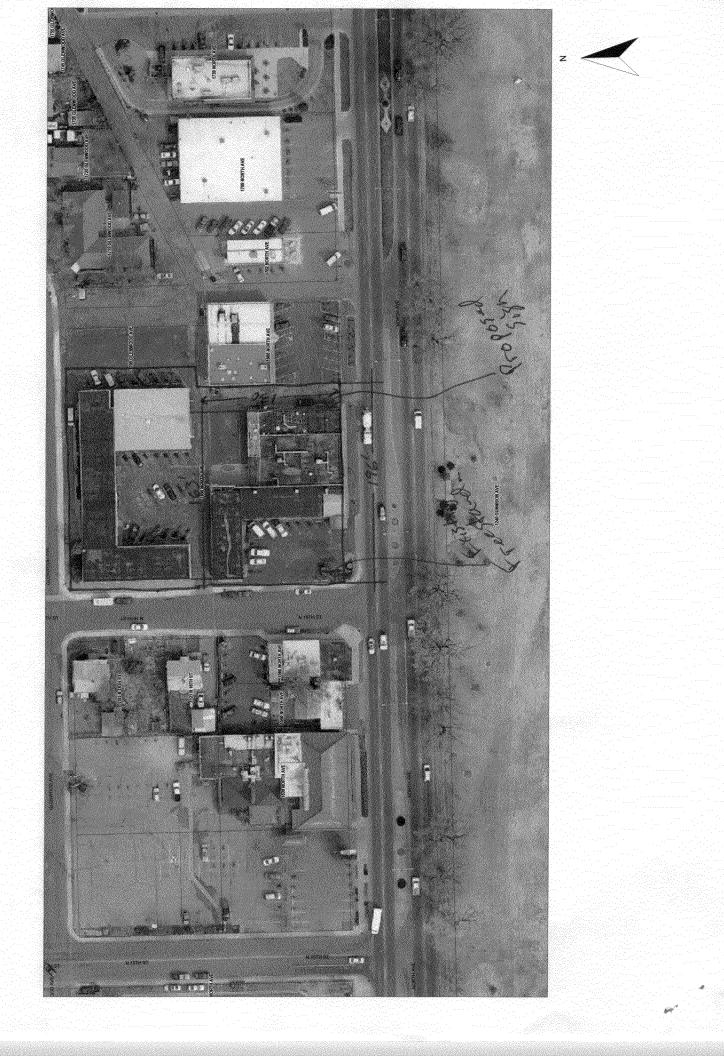

COMMENTS: \_

**NOTE:** No sign may exceed 300 square feet. A separate sign permit is required for each sign. Attach a sketch, to scale, of proposed and existing signage including types, dimensions and lettering. Attach a plot plan, to scale, showing: abutting streets, alleys, easements, driveways, encroachments, property lines, distances from existing buildings to proposed signs and required setbacks. Roof signs shall be manufactured such that no guy wires, braces or supports shall be visible.