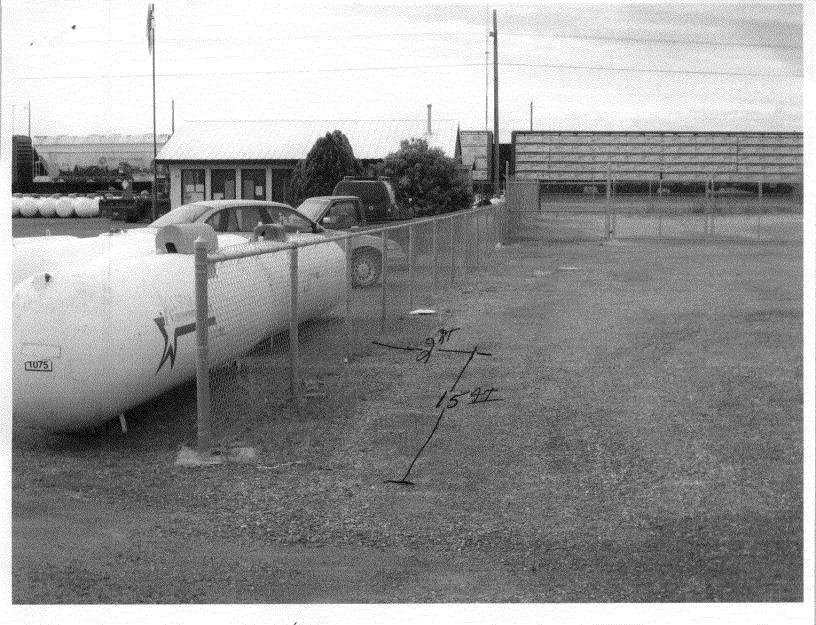

(White: Community Development)

(Yellow: Applicant)

(Pink: Code Enforcement)

SIEN LOCATION 15 9+ South of property Line

Note: The tanks Next to the Gence are Never Alled, they are An display only

# DISTRIBUT A Western Petroleum Company 970 242-3939

Distance between 5 ign and building
is 105 At.

Note, Tanks on the left are for display only + Never Ailled.

2'-6 " 13'-0 " 1'-0' 1'-0 " 0'-1016" 3'-31/2" 4-0

Sign Location

Note, the tanks are an display only

4 Never Ailled.

[HION] ELEVATION]

[SCOPE OF WORK] SEE PACKET FOR INSTHUCTIONS ON SIGN DIANDIE.

YESCO TO MANUFACTURE AND INSTALL ONE (1) PANEL DISPLAY AS FOLLOWS: