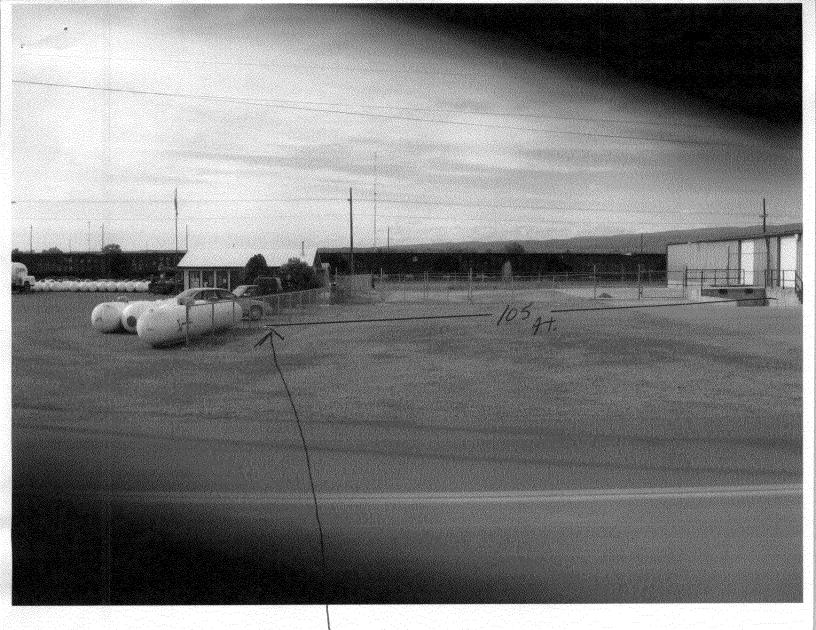

# DISTRIBUT A Western Petroleum Company 970 242-3939

Distance between 5 ign and building
is 105 At.

Note, Tanks on the left are for display only + Never Ailled.

2'-6 " 13'-0 " 1'-0' 1'-0 " 0'-1016" 3'-31/2" 4-0

Sign Location

Note, the tanks are an display only

4 Never Ailled.

[HION] ELEVATION]

[SCOPE OF WORK] SEE PACKET FOR INSTHUCTIONS ON SIGN DIANDIE.

YESCO TO MANUFACTURE AND INSTALL ONE (1) PANEL DISPLAY AS FOLLOWS: