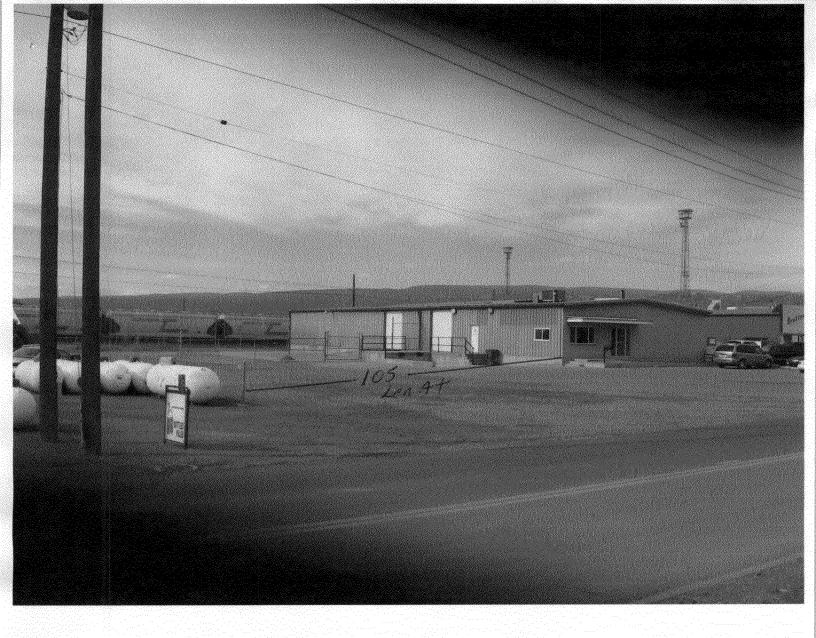

(White: Community Development)

(Yellow: Applicant)

(Pink: Code Enforcement)

SIEN LOCATION 15 9+ South of property Line

Note: The tanks Next to the Gence are Never Alled, they are An display only

# DISTRIBUT A Western Petroleum Company 970 242-3939

Distance between 5 ign and building
is 105 At.

Note, Tanks on the left are for display only + Never Ailled.

2'-6 " 13'-0 " 1'-0' 1'-0 " 0'-1016" 3'-31/2" 4-0

Sign Location

Note, the tanks are an display only

4 Never Ailled.

[HION] ELEVATION]

[SCOPE OF WORK] SEE PACKET FOR INSTHUCTIONS ON SIGN DIANDIE.

YESCO TO MANUFACTURE AND INSTALL ONE (1) PANEL DISPLAY AS FOLLOWS: