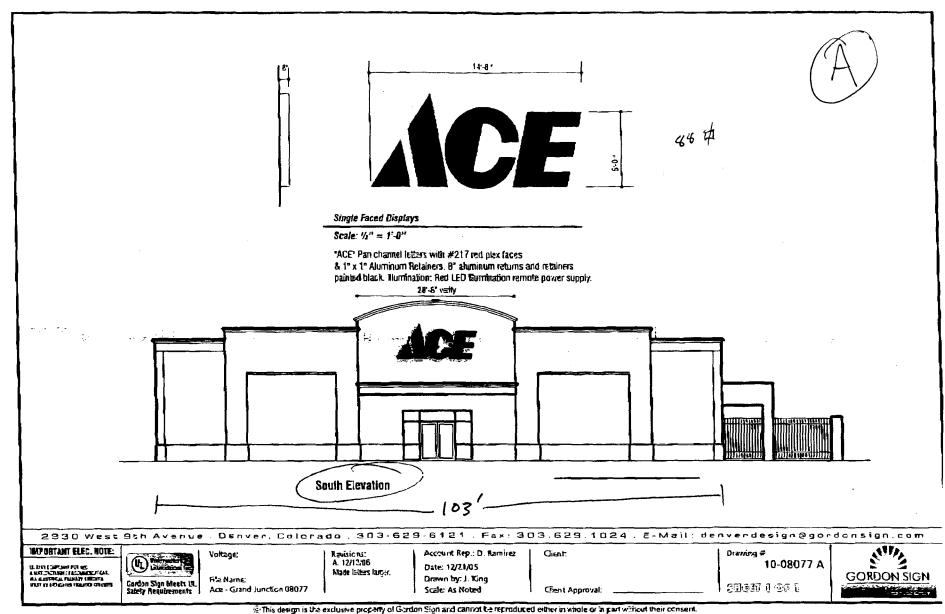

(Pink: Code Enforcement)

| TAX SCHEDULE 2947 - 232 - 21 - 002                                                                                                                                                                                                                                               | CONTRACTOR Platianum Sign                     |                                                             |                                                 |  |  |  |
|----------------------------------------------------------------------------------------------------------------------------------------------------------------------------------------------------------------------------------------------------------------------------------|-----------------------------------------------|-------------------------------------------------------------|-------------------------------------------------|--|--|--|
| BUSINESS NAME ACE                                                                                                                                                                                                                                                                | LICENSENO. 2070868                            |                                                             |                                                 |  |  |  |
| STREET ADDRESS 2140 Broadway                                                                                                                                                                                                                                                     | ADDRE                                         | SS 2916 E-70B                                               |                                                 |  |  |  |
| PROPERTY OWNER Sins Now CCC                                                                                                                                                                                                                                                      |                                               | HONENO. 248-9677                                            |                                                 |  |  |  |
| OWNER ADDRESS Same                                                                                                                                                                                                                                                               | CONTA                                         | CT PERSON Wike                                              |                                                 |  |  |  |
| Face change only on items 2, 3 & 4  [ ] 2. ROOF [ ] 3. PROJECTING [ ] 4. FREE-STANDING 2 Square Feet per Linear Foot 0.5 Square Feet per each Linear 2 Traffic Lanes - 0.75 Square 4 or more Traffic Lanes - 1.5 Square                                                          | of Building<br>ar Foot of Bu<br>Feet x Street | Facade<br>uilding Facade<br>Frontage                        |                                                 |  |  |  |
| [X] Existing Externally or Internally Illuminated – No Change in Electrical Service [ ] Non-Illuminated                                                                                                                                                                          |                                               |                                                             |                                                 |  |  |  |
| (1-4) Area of Proposed Sign: Square Feet (1-3) Building Façade: 103 Linear Feet (4) Street Frontage: 535 Linear Feet (2-4) Height to Top of Sign: Feet                                                                                                                           | Name of                                       | Facade Direction: North South Street: Broadway te to Grade: |                                                 |  |  |  |
| EXISTING SIGNAGE/TYPE:                                                                                                                                                                                                                                                           |                                               | FOR OFFICE US                                               | SE ONLY                                         |  |  |  |
|                                                                                                                                                                                                                                                                                  | Sq. Ft.                                       | Signage Allowed on Parcel:                                  |                                                 |  |  |  |
|                                                                                                                                                                                                                                                                                  | Sq. Ft.                                       | Building                                                    | <u> 2002                                   </u> |  |  |  |
|                                                                                                                                                                                                                                                                                  | Sq. Ft.                                       | Free-Standing                                               | DUL Sq. Ft.  4êt Sq. Ft.                        |  |  |  |
| Total Existing:                                                                                                                                                                                                                                                                  | Sq. Ft.                                       | Total Allowed:                                              | Hick Sq. Ft.                                    |  |  |  |
| comments: Per approved plan                                                                                                                                                                                                                                                      |                                               |                                                             |                                                 |  |  |  |
| NOTE: No sign may exceed 300 square feet. A separate sign permit existing signage including types, dimensions and lettering. Attach driveways, encroachments, property lines, distances from existing bui manufactured such that no guy wires, braces or supports shall be visil | a plot plan,<br>ildings to pro                | to scale, showing: abutting stree                           | ts, alleys, easements,                          |  |  |  |
| I hereby attest that the information on this form and the attached sketches are true and accurate.                                                                                                                                                                               |                                               |                                                             |                                                 |  |  |  |
| 2/Mblle 3-28-07                                                                                                                                                                                                                                                                  | (//19                                         | La Marana                                                   | 3/30700                                         |  |  |  |
| Applicant's Signature Date                                                                                                                                                                                                                                                       | Communi                                       | ty Development Approval                                     | Date                                            |  |  |  |