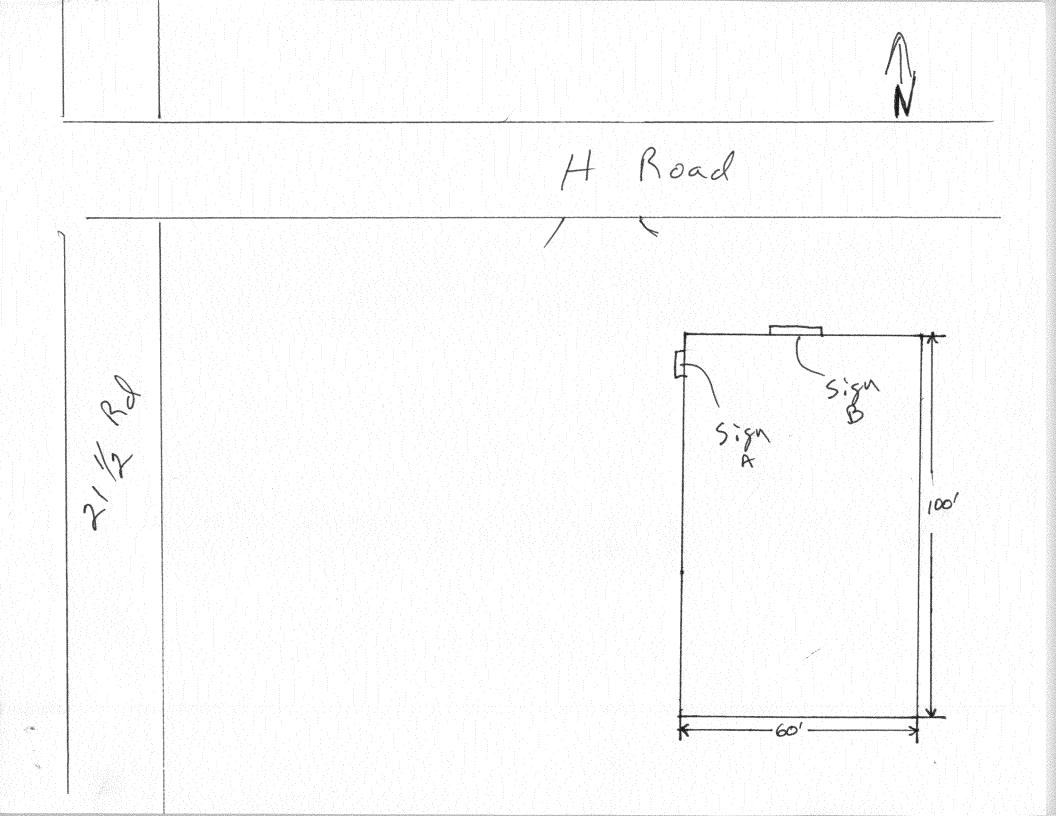

| s ( *                                                                                               |                                                                                         |                                   | Sign A                               |
|-----------------------------------------------------------------------------------------------------|-----------------------------------------------------------------------------------------|-----------------------------------|--------------------------------------|
| Grand Junction                                                                                      | Sign Permit                                                                             |                                   | Permit No                            |
| COLORADO                                                                                            | Community Development Department                                                        | :                                 | Date Submitted /- // 07              |
| ic                                                                                                  | 250 North 5 <sup>th</sup> Street                                                        |                                   | Fee \$                               |
|                                                                                                     | Grand Junction CO 81501                                                                 |                                   | Zone <u>7-/</u>                      |
|                                                                                                     | Phone: (970) 244-1430 FAX (970) 256-4031                                                |                                   |                                      |
| TAX SCHEDULE                                                                                        | QU97-341-13-002                                                                         | CONTRA                            | ACTOR Bud's Signs                    |
| BUSINESS NAME $P$                                                                                   | ure Energy                                                                              | ICENS                             |                                      |
| STREET ADDRESS                                                                                      |                                                                                         | ADDRE                             |                                      |
| PROPERTY OWNER                                                                                      |                                                                                         |                                   | IONE NO. 245 - 7700                  |
| OWNER ADDRESS                                                                                       |                                                                                         | ONTA                              | CT PERSON 70 QD                      |
| [X] 1. FLUSH WALJ<br>Face change only on iter<br>[] 2. ROOF<br>[] 3. PROJECTING<br>[] 4. FREE-STAND | ns 2, 3 & 4<br>2 Square Feet per Linear Foot of B<br>0.5 Square Feet per each Linear Fo | uilding l<br>ot of Bu<br>x Street | Facade<br>hilding Facade<br>Frontage |
| [X] Existing Externally                                                                             | or Internally Illuminated - No Change in Ele                                            | ctrical                           | Service [] Non-Illuminated           |
| <ul><li>(1-4) Area of Proposed</li><li>(1-3) Building Façade:</li></ul>                             |                                                                                         | uilding                           | Facade Direction                     |
| (4) Street Frontage: _                                                                              |                                                                                         | lame of                           | Street: HRd.                         |
| (2-4) Height to Top of                                                                              | Sign: Feet 0                                                                            | learanc                           | e to Grade:/ D Feet                  |
|                                                                                                     |                                                                                         |                                   | r                                    |
| EXISTING SIGNAGE/                                                                                   | ГУРЕ:                                                                                   |                                   | FOR OFFICE USE ONLY                  |
|                                                                                                     | Sq. 1                                                                                   | <sup>7</sup> t.                   | Signage Allowed on Parcel:           |
|                                                                                                     | Sq.                                                                                     | Ft.                               | Building $2\alpha$ Sq. Ft.           |
|                                                                                                     | Sq.                                                                                     | Ft.                               | Free-Standing <u>337</u> Sq. Ft.     |
|                                                                                                     | Total Existing: Sq.                                                                     | Ft.                               | Total Allowed: <u>337</u> Sq. Ft.    |
| COMMENTS:                                                                                           |                                                                                         |                                   |                                      |

(White: Community Development)

(Yellow: Applicant)

(Pink: Code Enforcement)

| Grand Junction                                                                                                                                                                                                                                                                                                                                                                                                                                                                                                       | <b>Sign Per</b><br>Community Developmen<br>250 North 5 <sup>th</sup> Street<br>Grand Junction CO 815<br>Phone: (970) 244-1430 Fr | t Department<br>01           |                      | $\frac{5 \cdot g_{\text{Permit No.}}}{\text{Date Submitted } \frac{1 - 1/2 - 0.7}{1 - 1/2}}$ Fee \$<br>Zone |  |  |
|----------------------------------------------------------------------------------------------------------------------------------------------------------------------------------------------------------------------------------------------------------------------------------------------------------------------------------------------------------------------------------------------------------------------------------------------------------------------------------------------------------------------|----------------------------------------------------------------------------------------------------------------------------------|------------------------------|----------------------|-------------------------------------------------------------------------------------------------------------|--|--|
| TAX SCHEDULE<br>BUSINESS NAME<br>STREET ADDRESS<br>PROPERTY OWNER _/_<br>OWNER ADDRESS                                                                                                                                                                                                                                                                                                                                                                                                                               | UP7-BUI-13-005<br>Ure Energy<br>2155 H R<br>Monument<br>SAME                                                                     | Lic<br>L. AD<br>Transport TE | ENSE<br>DRES<br>LEPH |                                                                                                             |  |  |
| I. FLUSH WALL       2 Square Feet per Linear Foot of Building Façade         Face change only on items 2, 3 & 4       2 Square Feet per Linear Foot of Building Façade         []       2. ROOF       2 Square Feet per Linear Foot of Building Facade         []       3. PROJECTING       0.5 Square Feet per each Linear Foot of Building Facade         []       4. FREE-STANDING       2 Traffic Lanes - 0.75 Square Feet x Street Frontage         4 or more Traffic Lanes - 1.5 Square Feet x Street Frontage |                                                                                                                                  |                              |                      |                                                                                                             |  |  |
| [X] Existing Externally                                                                                                                                                                                                                                                                                                                                                                                                                                                                                              | or Internally Illuminated                                                                                                        | ) No Change in Elect         | ical S               | Service [ ] Non-Illuminated                                                                                 |  |  |
| (1-4)       Area of Proposed Sign:       36       Square Feet         (1-3)       Building Façade:       6080       Linear Feet       Building Facade Direction:       North South East West         (4)       Street Frontage:       300       Linear Feet       Name of Street:       H       52         (2-4)       Height to Top of Sign:       24       Feet       Clearance to Grade:       20       Feet                                                                                                      |                                                                                                                                  |                              |                      |                                                                                                             |  |  |
| EXISTING SIGNAGE/                                                                                                                                                                                                                                                                                                                                                                                                                                                                                                    | ГҮРЕ:                                                                                                                            |                              |                      | FOR OFFICE USE ONLY                                                                                         |  |  |
| Flushw                                                                                                                                                                                                                                                                                                                                                                                                                                                                                                               | all                                                                                                                              | 2- Sq. Ft.                   |                      | Signage Allowed on Parcel:                                                                                  |  |  |
|                                                                                                                                                                                                                                                                                                                                                                                                                                                                                                                      |                                                                                                                                  | Sq. Ft.                      |                      | Building <u>////</u> Sq. Ft.                                                                                |  |  |
|                                                                                                                                                                                                                                                                                                                                                                                                                                                                                                                      |                                                                                                                                  | Sq. Ft.                      |                      | Free-Standing <u>225</u> Sq. Ft.                                                                            |  |  |
|                                                                                                                                                                                                                                                                                                                                                                                                                                                                                                                      | Total Existing:                                                                                                                  | 21 Sq. Ft.                   |                      | Total Allowed: <u>225</u> Sq. Ft.                                                                           |  |  |
|                                                                                                                                                                                                                                                                                                                                                                                                                                                                                                                      | •                                                                                                                                |                              | -                    |                                                                                                             |  |  |