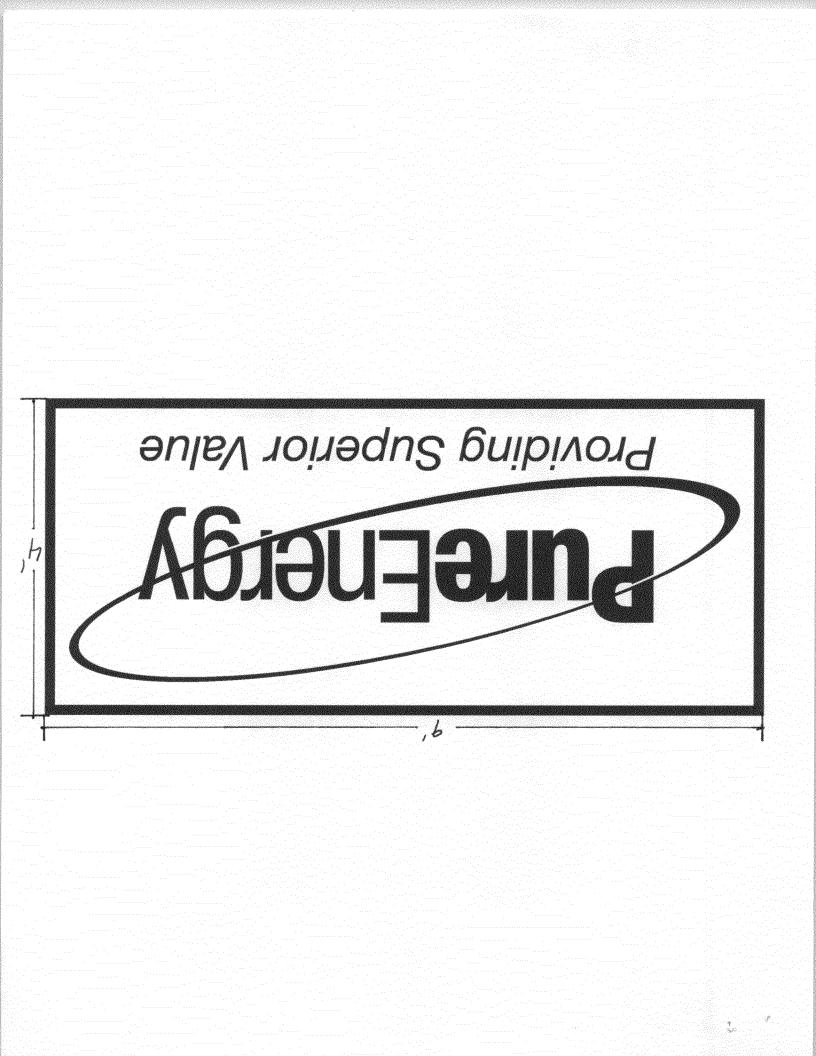

(White: Community Development)

(Yellow: Applicant)

(Pink: Code Enforcement)

| Grand Junction                                                                                                                                                                                                                                                                                                                                                                                                                                                                                                       | <b>Sign Per</b><br>Community Developmen<br>250 North 5 <sup>th</sup> Street<br>Grand Junction CO 815<br>Phone: (970) 244-1430 Fr | t Department<br>01           |                      | $\frac{5 \cdot g_{\text{Permit No.}}}{\text{Date Submitted } \frac{1 - 1/2 - 0.7}{1 - 1/2}}$ Fee \$<br>Zone |  |  |
|----------------------------------------------------------------------------------------------------------------------------------------------------------------------------------------------------------------------------------------------------------------------------------------------------------------------------------------------------------------------------------------------------------------------------------------------------------------------------------------------------------------------|----------------------------------------------------------------------------------------------------------------------------------|------------------------------|----------------------|-------------------------------------------------------------------------------------------------------------|--|--|
| TAX SCHEDULE<br>BUSINESS NAME<br>STREET ADDRESS<br>PROPERTY OWNER _/_<br>OWNER ADDRESS                                                                                                                                                                                                                                                                                                                                                                                                                               | UP7-BUI-13-005<br>Ure Energy<br>2155 H R<br>Monument<br>SAME                                                                     | Lic<br>L. AD<br>Transport TE | ENSE<br>DRES<br>LEPH |                                                                                                             |  |  |
| I. FLUSH WALL       2 Square Feet per Linear Foot of Building Façade         Face change only on items 2, 3 & 4       2 Square Feet per Linear Foot of Building Façade         []       2. ROOF       2 Square Feet per Linear Foot of Building Facade         []       3. PROJECTING       0.5 Square Feet per each Linear Foot of Building Facade         []       4. FREE-STANDING       2 Traffic Lanes - 0.75 Square Feet x Street Frontage         4 or more Traffic Lanes - 1.5 Square Feet x Street Frontage |                                                                                                                                  |                              |                      |                                                                                                             |  |  |
| [X] Existing Externally                                                                                                                                                                                                                                                                                                                                                                                                                                                                                              | or Internally Illuminated                                                                                                        | ) No Change in Elect         | ical S               | Service [ ] Non-Illuminated                                                                                 |  |  |
| (1-4)       Area of Proposed Sign:       36       Square Feet         (1-3)       Building Façade:       6080       Linear Feet       Building Facade Direction:       North South East West         (4)       Street Frontage:       300       Linear Feet       Name of Street:       H       52         (2-4)       Height to Top of Sign:       24       Feet       Clearance to Grade:       20       Feet                                                                                                      |                                                                                                                                  |                              |                      |                                                                                                             |  |  |
| EXISTING SIGNAGE/                                                                                                                                                                                                                                                                                                                                                                                                                                                                                                    | ГҮРЕ:                                                                                                                            |                              |                      | FOR OFFICE USE ONLY                                                                                         |  |  |
| Flushw                                                                                                                                                                                                                                                                                                                                                                                                                                                                                                               | all                                                                                                                              | 2- Sq. Ft.                   |                      | Signage Allowed on Parcel:                                                                                  |  |  |
|                                                                                                                                                                                                                                                                                                                                                                                                                                                                                                                      |                                                                                                                                  | Sq. Ft.                      |                      | Building <u>////</u> Sq. Ft.                                                                                |  |  |
|                                                                                                                                                                                                                                                                                                                                                                                                                                                                                                                      |                                                                                                                                  | Sq. Ft.                      |                      | Free-Standing <u>225</u> Sq. Ft.                                                                            |  |  |
|                                                                                                                                                                                                                                                                                                                                                                                                                                                                                                                      | Total Existing:                                                                                                                  | 21 Sq. Ft.                   |                      | Total Allowed: <u>225</u> Sq. Ft.                                                                           |  |  |
|                                                                                                                                                                                                                                                                                                                                                                                                                                                                                                                      | •                                                                                                                                |                              | -                    |                                                                                                             |  |  |

COMMENTS: \_\_\_

**NOTE:** No sign may exceed 300 square feet. A separate sign permit is required for each sign. Attach a sketch, to scale, of proposed and existing signage including types, dimensions and lettering. Attach a plot plan, to scale, showing: abutting streets, alleys, easements, driveways, encroachments, property lines, distances from existing buildings to proposed signs and required setbacks. Roof signs shall be manufactured such that no guy wires, braces or supports shall be visible.