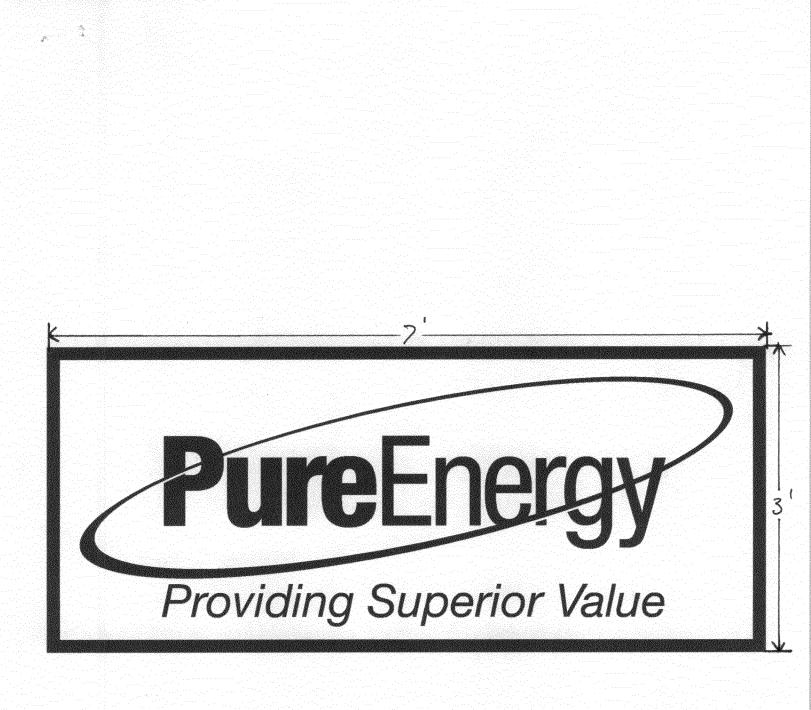

| s ( *                                                                                               |                                                                                         |                                   | Sign A                               |
|-----------------------------------------------------------------------------------------------------|-----------------------------------------------------------------------------------------|-----------------------------------|--------------------------------------|
| Grand Junction                                                                                      | Sign Permit                                                                             |                                   | Permit No                            |
| COLORADO                                                                                            | Community Development Department                                                        | :                                 | Date Submitted /- // 07              |
| ic                                                                                                  | 250 North 5 <sup>th</sup> Street                                                        |                                   | Fee \$                               |
|                                                                                                     | Grand Junction CO 81501                                                                 |                                   | Zone <u>7-/</u>                      |
|                                                                                                     | Phone: (970) 244-1430 FAX (970) 256-4031                                                |                                   |                                      |
| TAX SCHEDULE                                                                                        | QU97-341-13-002                                                                         | CONTRA                            | ACTOR Bud's Signs                    |
| BUSINESS NAME $P$                                                                                   | ure Energy                                                                              | ICENS                             |                                      |
| STREET ADDRESS                                                                                      |                                                                                         | ADDRE                             |                                      |
| PROPERTY OWNER                                                                                      |                                                                                         |                                   | IONE NO. 245 - 7700                  |
| OWNER ADDRESS                                                                                       |                                                                                         | ONTA                              | CT PERSON 70 QD                      |
| [X] 1. FLUSH WALJ<br>Face change only on iter<br>[] 2. ROOF<br>[] 3. PROJECTING<br>[] 4. FREE-STAND | ns 2, 3 & 4<br>2 Square Feet per Linear Foot of B<br>0.5 Square Feet per each Linear Fo | uilding l<br>ot of Bu<br>x Street | Facade<br>hilding Facade<br>Frontage |
| [X] Existing Externally                                                                             | or Internally Illuminated - No Change in Ele                                            | ctrical                           | Service [] Non-Illuminated           |
| <ul><li>(1-4) Area of Proposed</li><li>(1-3) Building Façade:</li></ul>                             |                                                                                         | uilding                           | Facade Direction                     |
| (4) Street Frontage: _                                                                              |                                                                                         | lame of                           | Street: HRd.                         |
| (2-4) Height to Top of                                                                              | Sign: Feet 0                                                                            | learanc                           | e to Grade:/ D Feet                  |
|                                                                                                     |                                                                                         |                                   | r                                    |
| EXISTING SIGNAGE/                                                                                   | ГУРЕ:                                                                                   |                                   | FOR OFFICE USE ONLY                  |
|                                                                                                     | Sq. 1                                                                                   | <sup>7</sup> t.                   | Signage Allowed on Parcel:           |
|                                                                                                     | Sq.                                                                                     | Ft.                               | Building $2\alpha$ Sq. Ft.           |
|                                                                                                     | Sq.                                                                                     | Ft.                               | Free-Standing <u>337</u> Sq. Ft.     |
|                                                                                                     | Total Existing: Sq.                                                                     | Ft.                               | Total Allowed: <u>337</u> Sq. Ft.    |
| COMMENTS:                                                                                           |                                                                                         |                                   |                                      |

**NOTE:** No sign may exceed 300 square feet. A separate sign permit is required for each sign. Attach a sketch, to scale, of proposed and existing signage including types, dimensions and lettering. Attach a plot plan, to scale, showing: abutting streets, alleys, easements, driveways, encroachments, property lines, distances from existing buildings to proposed signs and required setbacks. Roof signs shall be manufactured such that no guy wires, braces or supports shall be visible.